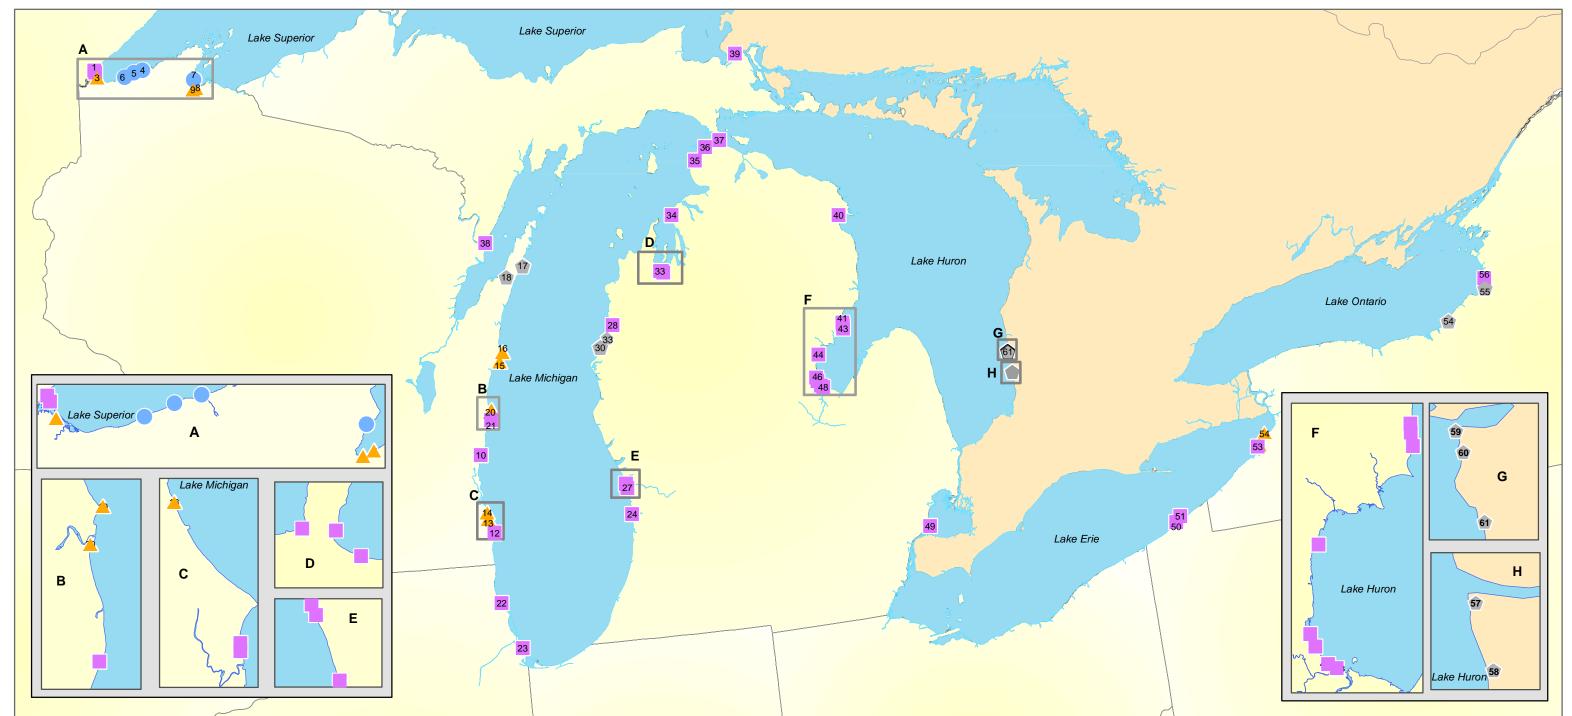

### Lake Superior

- Minnesota 1 LAKEWALK
- 2 NEW DULUTH BOAT CLUB/14TH STREET
- Wisconsin
- 3 BARKER'S ISLAND INNER BEACH
- 4 BRULE RIVER STATE FOREST BEACH #1
- 5 BRULE RIVER STATE FOREST BEACH #2
- 6 BRULE RIVER STATE FOREST BEACH #3 7 THOMPSON WEST END PARK BEACH
- **8 KREHER PARK BEACH**
- 9 MASLOWSKI BEACHES

# Lake Michigan

- Wisconsin10UPPER LAKE PARK BEACH
- 11 NORTH BEACH
- 12 ZOO BEACH
- 13 BENDER BEACH
- 14 GRANT PARK BEACH
- 15 NESHOTAH BEACH
- 16
   POINT BEACH STATE PARK CONCESSION STAND BEACH
   30
   MAGOON CREEK

   17
   WHITEFISH DUNES BEACH
   31
   TRAVERSE CITY STATE PARK BEACH
- 18 SUNSET PARK BEACH STURGEON BAY
- 19 DELAND PARK BEACH
- 20 GENERAL KING PARK BEACH
- 21 KOHLER ANDRAE STATE PARK NORTH BEACH
- Illinois 22 HIGHLAND PARK ROSEWOOD BEACH
- 23 JACKSON PARK BEACH

- 24 TUNNEL PARK
- 25 GRAND HAVEN CITY BEACH
- 26 GRAND HAVEN STATE PARK
- 27 ROSY MOUND RECREATION AREA
- 28 ONEKAMA
- 29 SUNDLING PARK

- 32 EAST BAY PARK BEACH
- 33 BRYANT PARK BEACH
- 34 NORWOOD PARK
- 35 CROSS VILLAGE BEACH
- 36 WILDERNESS STATE PRAK
- 37 MACKINAW CITY LIGHTHOUSE PARK
- 38 HENES PARK

## Lake Huron

- 40 STARLITE BEACH
- 41 DYER RD. BEACH
- 42 SINGING BRIDGE BEACH
- 43 TWINING RD. BEACH
- 44 WHITES BEACH
- 45 SOUTH LINWOOD BEACH TOWNSHIP PARK
- 46 BRISSETTE BEACH TOWNSHIP PARK
- 47 BAY CITY STATE RECREATION AREA 48 WENONA BEACH
- Canada
- 57 BAYFIELD MAIN BEACH
- 58 BAYFIELD SOUTH BEACH
- 59 GODERICH MAIN BEACH 60 GODERICH ST. CHRISTOPHER'S BEACH
- 61 GODERICH ROTARY COVE BEACH

## Lake Erie

50 BEACH 2 51 BEACH 10 (BUDNY BEACH) New York 52 EVANS TOWN PARK

Other

Michigan 39 ST. MARYS RIVER-SUGAR ISLAND TOWNSHIP PARK 49 PIER PARK

- Pennsylvania 53 LAKE ERIE BEACH