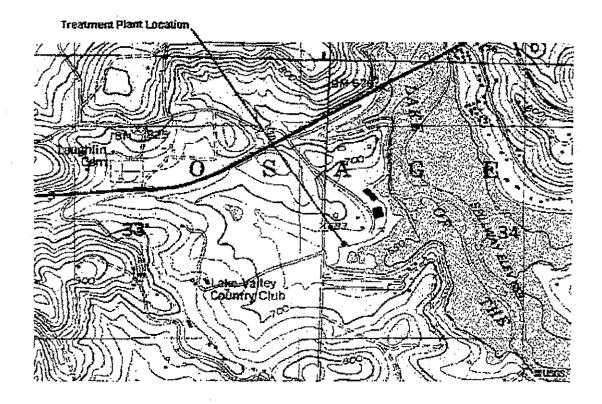

In your letter requesting testimony, you failed to provide EPA with any discernable reasons to establish that, pursuant to the regulations, this testimony would clearly be in EPA's

interest. Except to state that "the testimony is of interest to the EPA in that it involves the administration of a grant for sewer and water improvements consisting of new collection systems and treatment facilities adjacent to the Lake of the Ozarks, in Camden County, Missouri," you have not presented EPA with any supporting reasons for consideration.

Pursuant to 40 C.F.R. §2.401 *et seq.*, the testimony is of interest to the EPA in that it involves the administration of a grant for sewer and water improvements consisting of new collection systems and treatment facilities adjacent to the Lake of the Ozarks, in Camden County, Missouri.