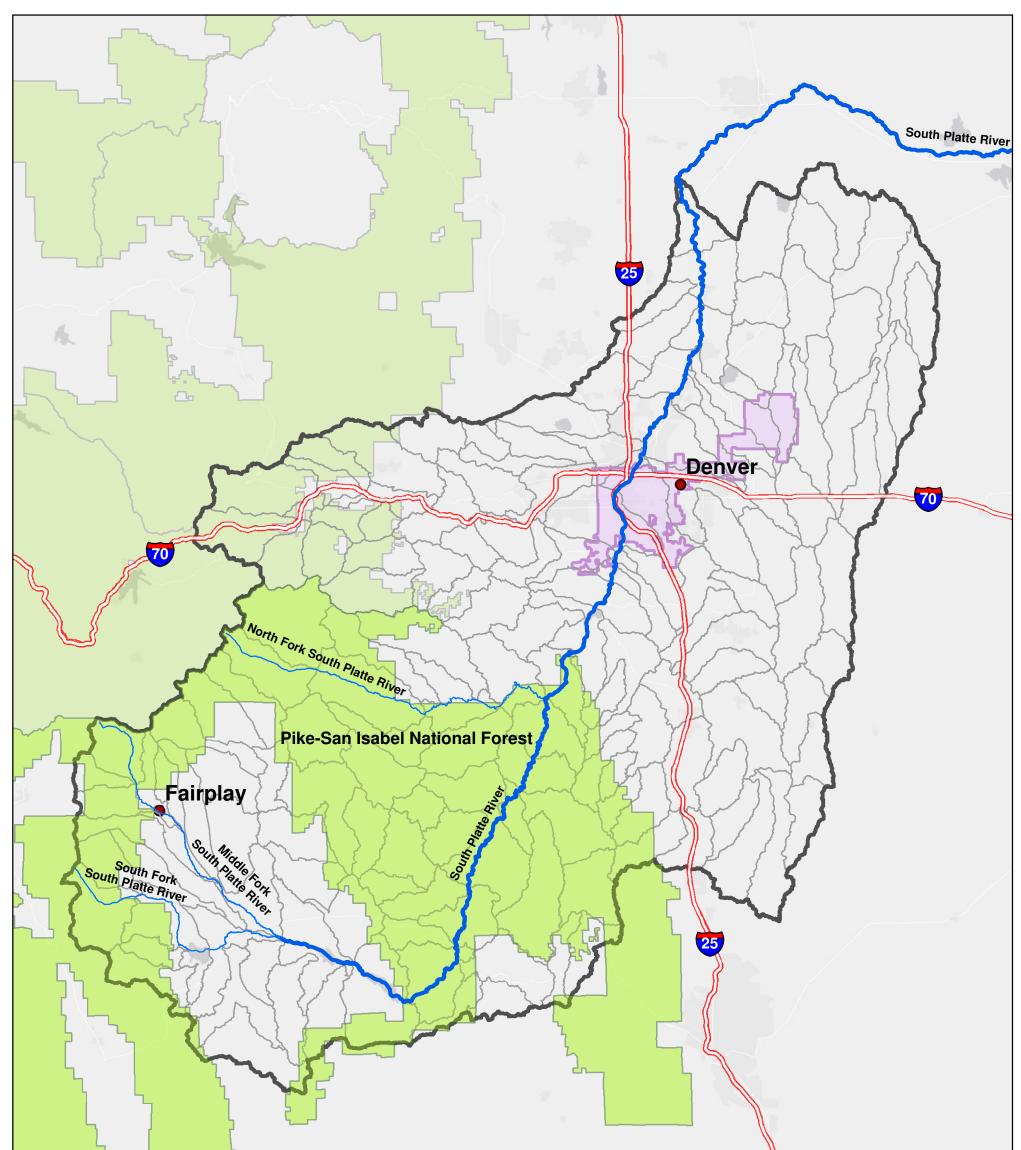

## South Platte River Urban Waters Partnership

Cities Rivers / Streams South Platte River Interstates USFS land Pike - San Isabel National Forest Watershed Boundaries (HUC12) SPRUWP Boundary **City Boundary** 20 Miles 10 0 1 ٦ 0 10 20 Kilometers

Date: September 8, 2014

Map Projection: Albers Projection, Meters, NAD83

## **Data Sources:**

Cities and City Boundaries - Navteq (2013) Rivers / Streams - NHD Plus (2012) Interstates - Navteq (2011) USFS lands - U.S. Forest Service (2012) South Platte River Urban Waters Partnership (SPRUWP) Boundary - SPRUWP 2014; HUC12 Watershed Boundary - National Resources Conservation Service (2010); Imagery - ESRI Web Service (2014).