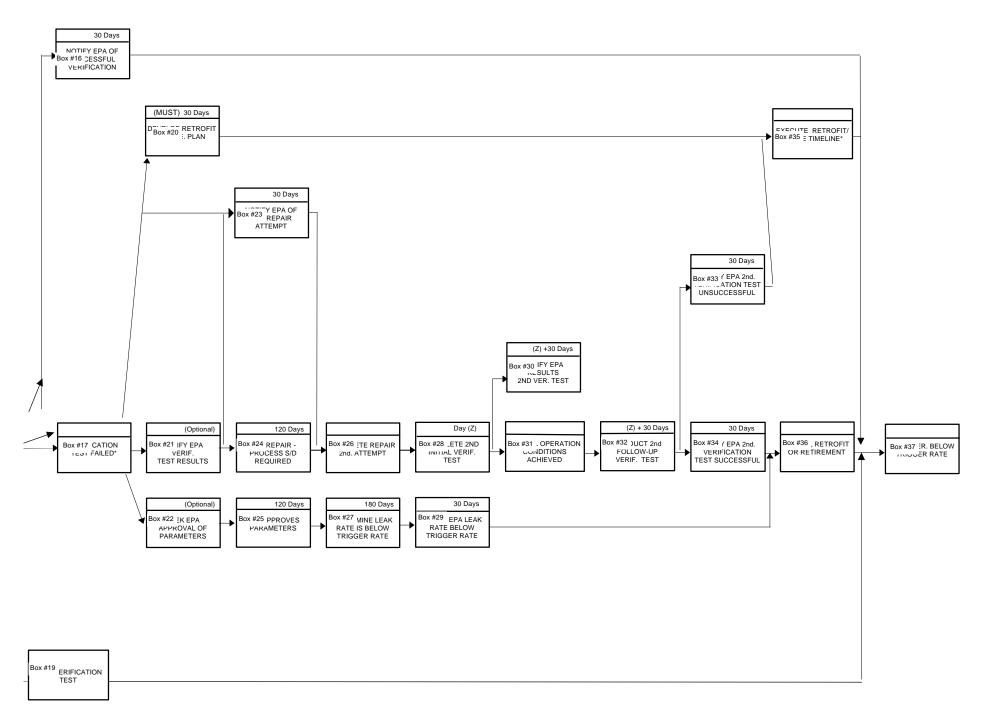

S/D

SHUTDOWN

<sup>\*</sup> Box #17 has three options (see Module F)

<sup>\*</sup> Box #17 and Box #35 reference the retrofit/retirement section and timeline (see Module F)

## Regulatory Timeline For Leak Repair

<sup>\*</sup> Box #17 has three options (see Module F)
\* Box #17 and Box #35 reference the retrofit/retirement section and timeline (see Module F)