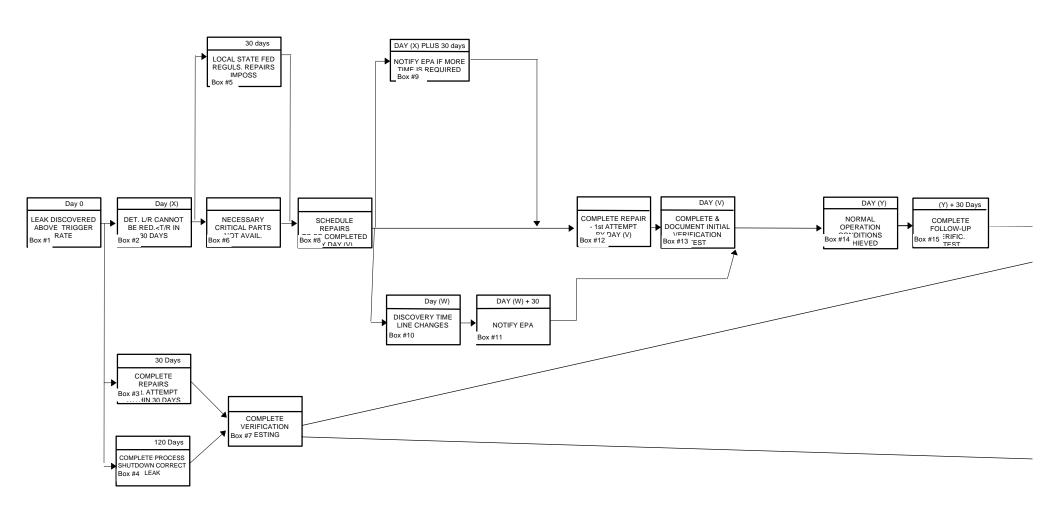

| LEGEND    |                                                                                      |
|-----------|--------------------------------------------------------------------------------------|
| DAY (X) = | DAY YOU DETERMINE THAT LEAK RATE CANNOT BE BROUGHT BELOW                             |
|           | TRIGGER RATE WITHIN 30 DAYS                                                          |
| DAY (Y) = | DAY NORMAL OPERATING CHARACTERISTICS OR CONDITIONS ACHIEVED AFTER 2nd REPAIR ATTEMPT |
| DAY (Z) = | DAY 2nd REPAIR ATTEMPT COMPLETED                                                     |
| DAY (W)   | = DAY YOU DISCOVER THE NEED TO CHANGE THE TIME LINE                                  |
| DAY (V) = | DAY 1ST REPAIR COMPLETED                                                             |
| L/R =     | LEAK REPAIR                                                                          |
| T/R =     | TRIGGER RATE                                                                         |

## Regulatory Timeline For Leak Repair

<sup>\*</sup> Box #17 has three options (see Module F)
\* Box #17 and Box #35 reference the retrofit/retirement section and timeline (see Module F)