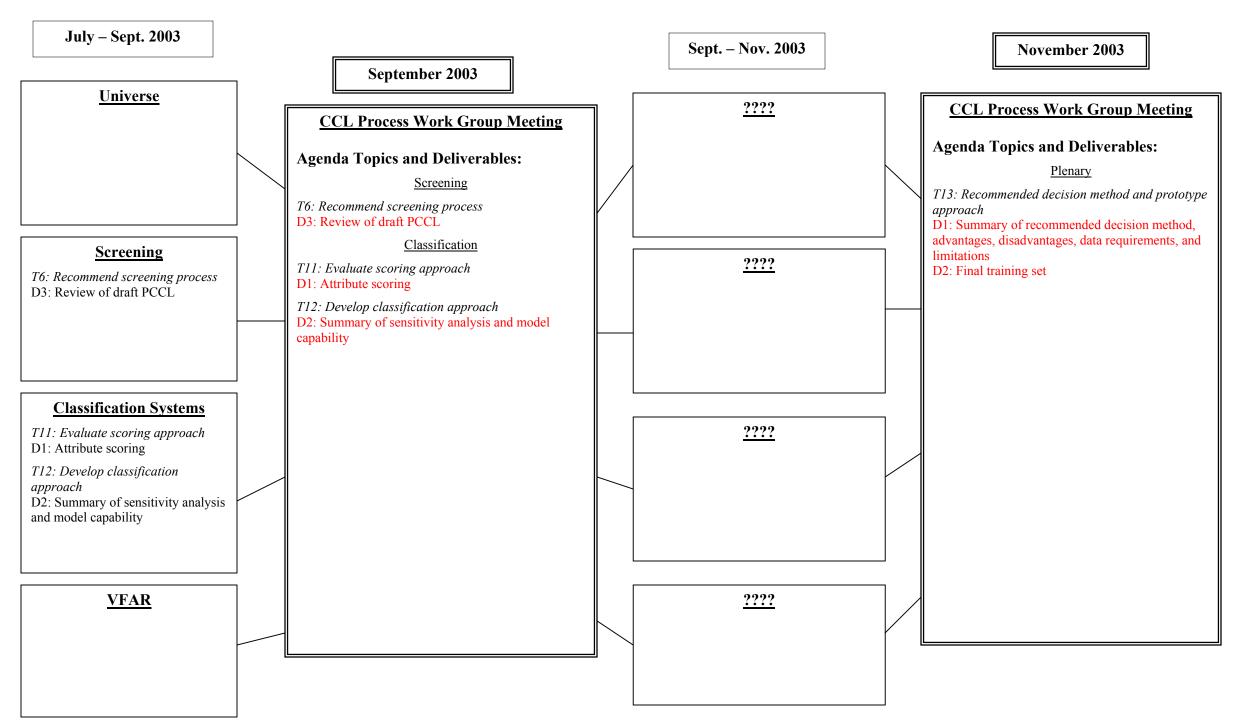

# <u>Universe</u>

# Screening

*T6: Recommend screening process* 

D2: Recommended screening process

D3: Review of draft PCCL

## **Classification Systems**

T9: Develop scoring approach

D2: Proposed initial attribute scoring

T11: Evaluate scoring approach

D1: Attribute scoring

T12: Develop classification approach

D2: Summary of sensitivity analysis and model capability

# **CCL Process Work Group Meeting**

## **Agenda Topics and Deliverables:**

#### Screening

T6: Recommend screening process

D2: Recommended screening process

D3: Review of draft PCCL

#### Classification

T9: Develop scoring approach

D2: Proposed initial attribute scoring

T11: Evaluate scoring approach

D1: Attribute scoring

T12: Develop classification approach

D2: Summary of sensitivity analysis and model capability

**VFAR** 