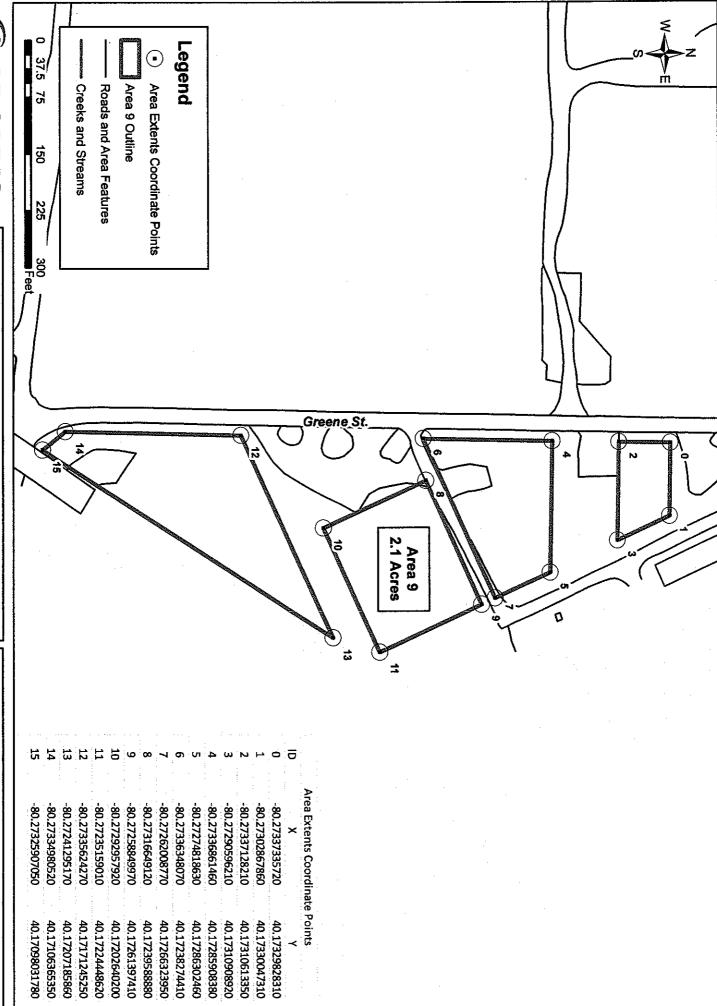

### Areas 4, 5E, 7A, 7B-E, 7B-C, 7B-W, 8 and 9

Activity & Use Limitations: Areas 4, 5E, 7A, 7B-E, 7B-C, 7B-W, 8 and 9 are subject to the following activity and use limitations:

- 1. Groundwater at and under Areas 4, 5E, 7A, 7B-E, 7B-C, 7B-W, 8 and 9 shall not be used for potable purposes, or commercial/industrial or commercial/agricultural activities including, but not limited to, irrigation of crops, watering of livestock, and food production, processing or packaging.
- 2. No conveyances (storm drains, ditches, utilities, etc.) that may increase the flow of groundwater to Chartiers Creek shall be installed, without prior approval in writing by the Department.
- 3. No excavation or grading that may increase the flow of groundwater to Chartiers Creek shall be conducted, without prior approval in writing by the Department.
- 4. Areas 7B-E shall not be used for residential purposes in accordance with Act 2 and Department regulations. Non-residential use excludes schools, nursing homes or other residential-style facilities or recreational areas.

Figure 1 demonstrates the location of Areas 4, 5E, 7A, 7B-E, 7B-C, 7B-W, 8 and 9 within the Site boundary and the surround properties. A close up of each area is demonstrated on Figures 4 and 11 through 17 that demonstrates

the extents of each area and presents the Pennsylvania State Plane NAD 1983 coordinates of major corners associated with each area in decimal format.

- 6. <u>Notice of Limitations in Future Conveyances</u>. Each instrument hereafter conveying any interest in the Property subject to this Environmental Covenant shall contain a notice of the activity and use limitations set forth in this Environmental Covenant and shall provide the recorded location of this Environmental Covenant.
- 7. Compliance Reporting. Every January following the Department's approval of this Environmental Covenant for a period of 5 years, the then current owner of the Property shall submit, to the Department and any Holder listed in Paragraph 3, written documentation stating whether or not the activity and use limitations in this Environmental Covenant are being abided by. After 5 years, such written documentation shall be submitted every third January. In addition, within 1 month after any of the following events, the then current owner of the Property shall submit, to the Department and any Holder listed in Paragraph 3, written documentation: noncompliance with the activity and use limitations in this Environmental Covenant; transfer of the Property; changes in use of the Property; or filing of applications for building permits for the Property and any proposals for any site work, if the building or proposed site work will affect the contamination on the Property subject to this Environmental Covenant.
- 8. Access by the Department. In addition to any rights already possessed by the Department, this Environmental Covenant grants to the Department a right of reasonable access of the Property in connection with implementation or enforcement of this Environmental Covenant.
- 9. Recording & Proof & Notification. Within 30 days after the date of the Department's approval of this Environmental Covenant, the Grantor shall file this Environmental Covenant with the Recorder of Deeds for each County in which the Property is located, and send a file-stamped copy of this Environmental Covenant to the Department within 60 days of recording. Within that time period, the Grantor also shall send a file-stamped copy to each of the following: Canton Township, Washington County, Pennsylvania Department of Transportation; and each person holding a recorded interest in the Property.