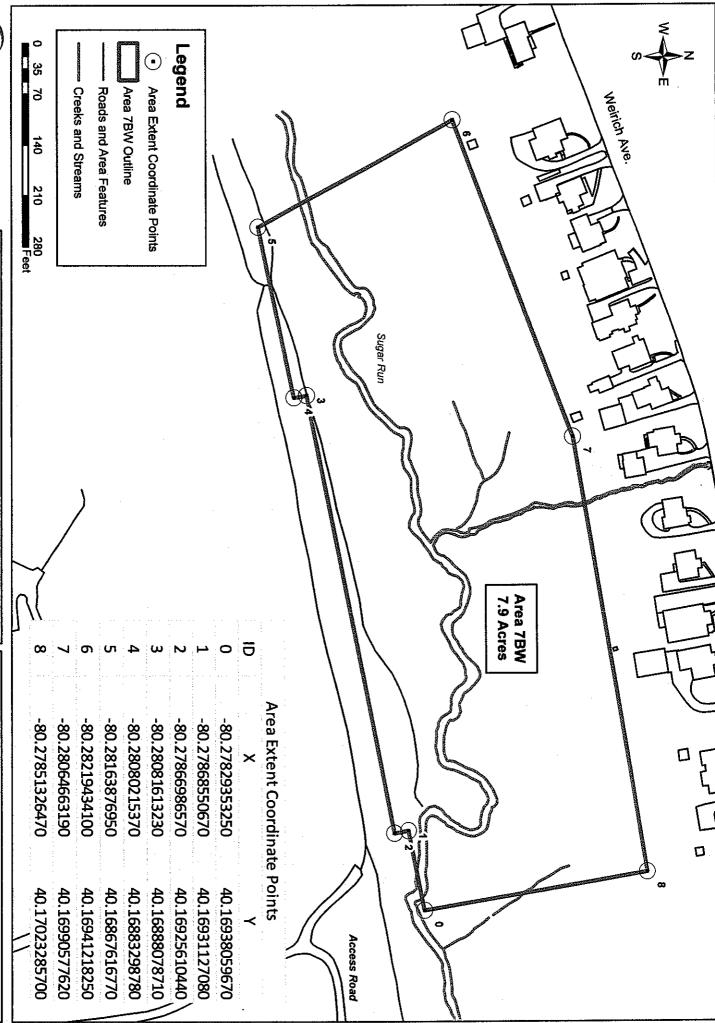

### Areas 4, 5E, 7A, 7B-E, 7B-C, 7B-W, 8 and 9

Activity & Use Limitations: Areas 4, 5E, 7A, 7B-E, 7B-C, 7B-W, 8 and 9 are subject to the following activity and use limitations:

- 1. Groundwater at and under Areas 4, 5E, 7A, 7B-E, 7B-C, 7B-W, 8 and 9 shall not be used for potable purposes, or commercial/industrial or commercial/agricultural activities including, but not limited to, irrigation of crops, watering of livestock, and food production, processing or packaging.
- 2. No conveyances (storm drains, ditches, utilities, etc.) that may increase the flow of groundwater to Chartiers Creek shall be installed, without prior approval in writing by the Department.
- 3. No excavation or grading that may increase the flow of groundwater to Chartiers Creek shall be conducted, without prior approval in writing by the Department.
- 4. Areas 7B-E shall not be used for residential purposes in accordance with Act 2 and Department regulations. Non-residential use excludes schools, nursing homes or other residential-style facilities or recreational areas.

Figure 1 demonstrates the location of Areas 4, 5E, 7A, 7B-E, 7B-C, 7B-W, 8 and 9 within the Site boundary and the surround properties. A close up of each area is demonstrated on Figures 4 and 11 through 17 that demonstrates

the extents of each area and presents the Pennsylvania State Plane NAD 1983 coordinates of major corners associated with each area in decimal format.

- 6. <u>Notice of Limitations in Future Conveyances</u>. Each instrument hereafter conveying any interest in the Property subject to this Environmental Covenant shall contain a notice of the activity and use limitations set forth in this Environmental Covenant and shall provide the recorded location of this Environmental Covenant.
- 7. Compliance Reporting. Every January following the Department's approval of this Environmental Covenant for a period of 5 years, the then current owner of the Property shall submit, to the Department and any Holder listed in Paragraph 3, written documentation stating whether or not the activity and use limitations in this Environmental Covenant are being abided by. After 5 years, such written documentation shall be submitted every third January. In addition, within 1 month after any of the following events, the then current owner of the Property shall submit, to the Department and any Holder listed in Paragraph 3, written documentation: noncompliance with the activity and use limitations in this Environmental Covenant; transfer of the Property; changes in use of the Property; or filing of applications for building permits for the Property and any proposals for any site work, if the building or proposed site work will affect the contamination on the Property subject to this Environmental Covenant.
- 8. Access by the Department. In addition to any rights already possessed by the Department, this Environmental Covenant grants to the Department a right of reasonable access of the Property in connection with implementation or enforcement of this Environmental Covenant.
- 9. Recording & Proof & Notification. Within 30 days after the date of the Department's approval of this Environmental Covenant, the Grantor shall file this Environmental Covenant with the Recorder of Deeds for each County in which the Property is located, and send a file-stamped copy of this Environmental Covenant to the Department within 60 days of recording. Within that time period, the Grantor also shall send a file-stamped copy to each of the following: Canton Township, Washington County, Pennsylvania Department of Transportation; and each person holding a recorded interest in the Property.