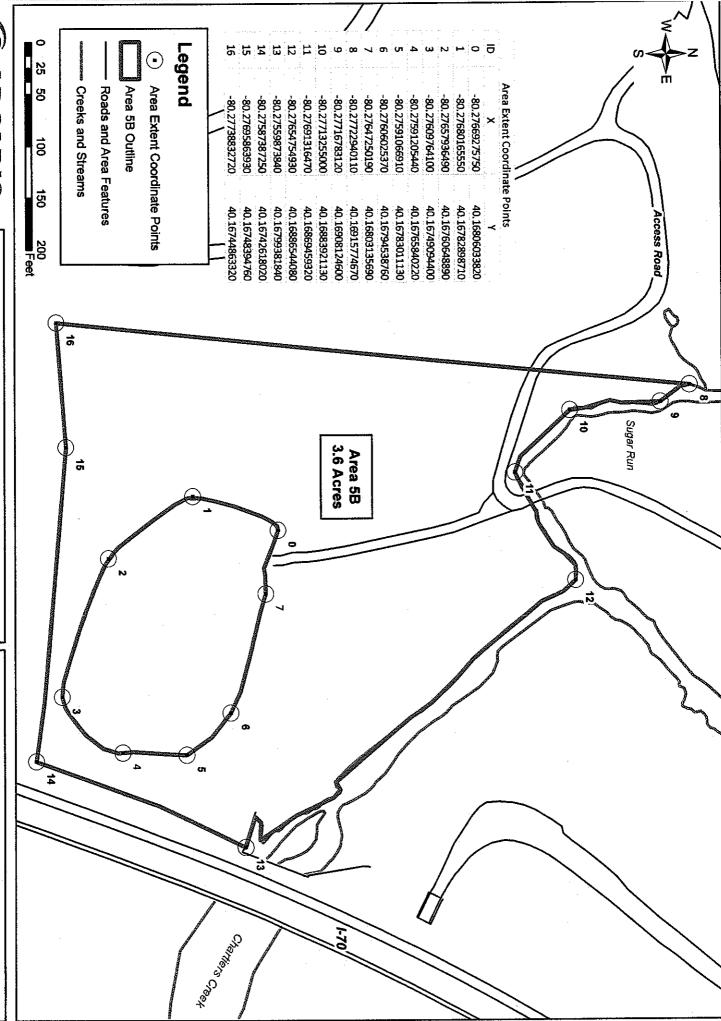

### Areas 5A and 5B

Activity & Use Limitations: Areas 5A and 5B are subject to the following activity and use limitations:

1. Groundwater at and under Area 5A and Area 5B shall not be used for potable purposes, or commercial/industrial or commercial/agricultural

activities including, but not limited to, irrigation of crops, watering of livestock, and food production, processing or packaging.

- 2. No conveyances (storm drains, ditches, utilities, etc.) that may increase the flow of groundwater to Chartiers Creek shall be installed, without prior approval in writing by the Department.
- 3. No excavation or grading that may increase the flow of groundwater to Chartiers Creek shall be conducted, without prior approval in writing by the Department.
- 4. Areas 5A and 5B shall not be used for residential purposes in accordance with Act 2 and Department regulations. Nonresidential use excludes schools, nursing homes or other residential-style facilities or recreational areas.
- 5. The wetlands (natural and constructed) in Area 5A and 5B shall remain as wetlands and shall not be developed for any other use.

Figure 1 demonstrates the location of Areas 5A and 5B within the Site boundary and the surround properties. A close up of each area is demonstrated on Figures 7 and 8 that demonstrates the extents of each area and presents the Pennsylvania State Plane NAD 1983 coordinates of major corners associated with each area in decimal format.