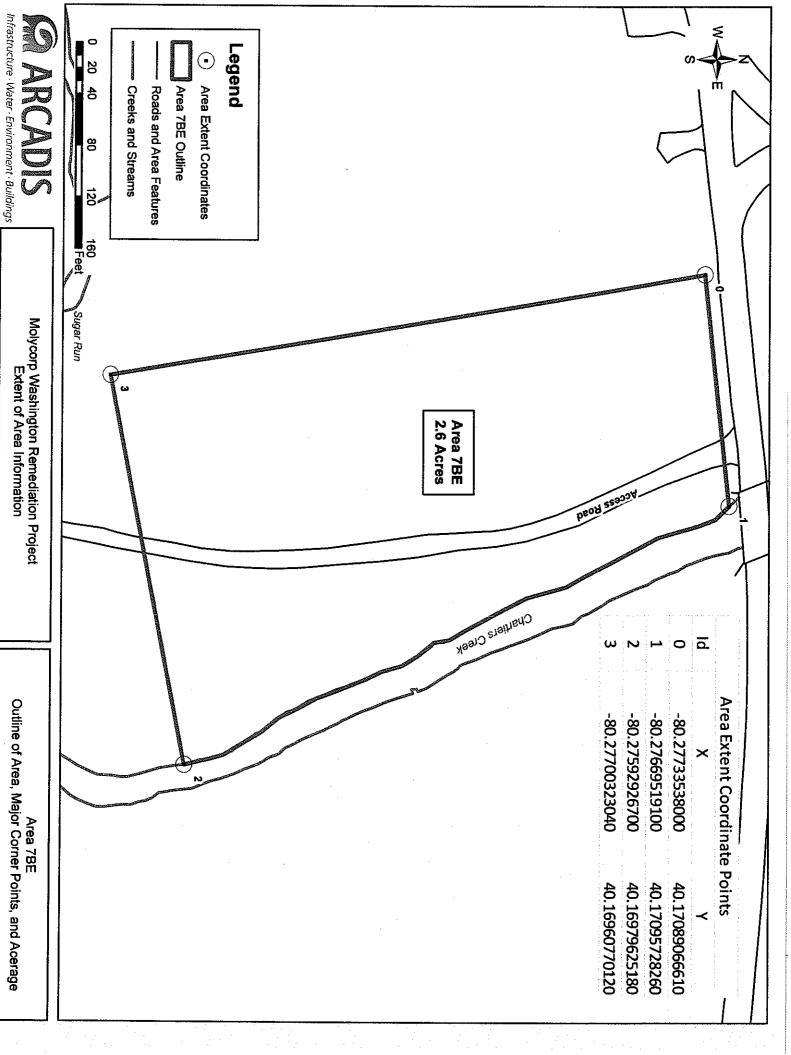

### Areas 4, 5E, 7A, 7B-E, 7B-C, 7B-W, 8 and 9

Activity & Use Limitations: Areas 4, 5E, 7A, 7B-E, 7B-C, 7B-W, 8 and 9 are subject to the following activity and use limitations:

- 1. Groundwater at and under Areas 4, 5E, 7A, 7B-E, 7B-C, 7B-W, 8 and 9 shall not be used for potable purposes, or commercial/industrial or commercial/agricultural activities including, but not limited to, irrigation of crops, watering of livestock, and food production, processing or packaging.
- 2. No conveyances (storm drains, ditches, utilities, etc.) that may increase the flow of groundwater to Chartiers Creek shall be installed, without prior approval in writing by the Department.
- 3. No excavation or grading that may increase the flow of groundwater to Chartiers Creek shall be conducted, without prior approval in writing by the Department.
- 4. Areas 7B-E shall not be used for residential purposes in accordance with Act 2 and Department regulations. Non-residential use excludes schools, nursing homes or other residential-style facilities or recreational areas.

Figure 1 demonstrates the location of Areas 4, 5E, 7A, 7B-E, 7B-C, 7B-W, 8 and 9 within the Site boundary and the surround properties. A close up of each area is demonstrated on Figures 4 and 11 through 17 that demonstrates

the extents of each area and presents the Pennsylvania State Plane NAD 1983 coordinates of major corners associated with each area in decimal format.

- 6. <u>Notice of Limitations in Future Conveyances</u>. Each instrument hereafter conveying any interest in the Property subject to this Environmental Covenant shall contain a notice of the activity and use limitations set forth in this Environmental Covenant and shall provide the recorded location of this Environmental Covenant.
- 7. Compliance Reporting. Every January following the Department's approval of this Environmental Covenant for a period of 5 years, the then current owner of the Property shall submit, to the Department and any Holder listed in Paragraph 3, written documentation stating whether or not the activity and use limitations in this Environmental Covenant are being abided by. After 5 years, such written documentation shall be submitted every third January. In addition, within 1 month after any of the following events, the then current owner of the Property shall submit, to the Department and any Holder listed in Paragraph 3, written documentation: noncompliance with the activity and use limitations in this Environmental Covenant; transfer of the Property; changes in use of the Property; or filing of applications for building permits for the Property and any proposals for any site work, if the building or proposed site work will affect the contamination on the Property subject to this Environmental Covenant.
- 8. Access by the Department. In addition to any rights already possessed by the Department, this Environmental Covenant grants to the Department a right of reasonable access of the Property in connection with implementation or enforcement of this Environmental Covenant.
- 9. Recording & Proof & Notification. Within 30 days after the date of the Department's approval of this Environmental Covenant, the Grantor shall file this Environmental Covenant with the Recorder of Deeds for each County in which the Property is located, and send a file-stamped copy of this Environmental Covenant to the Department within 60 days of recording. Within that time period, the Grantor also shall send a file-stamped copy to each of the following: Canton Township, Washington County, Pennsylvania Department of Transportation; and each person holding a recorded interest in the Property.