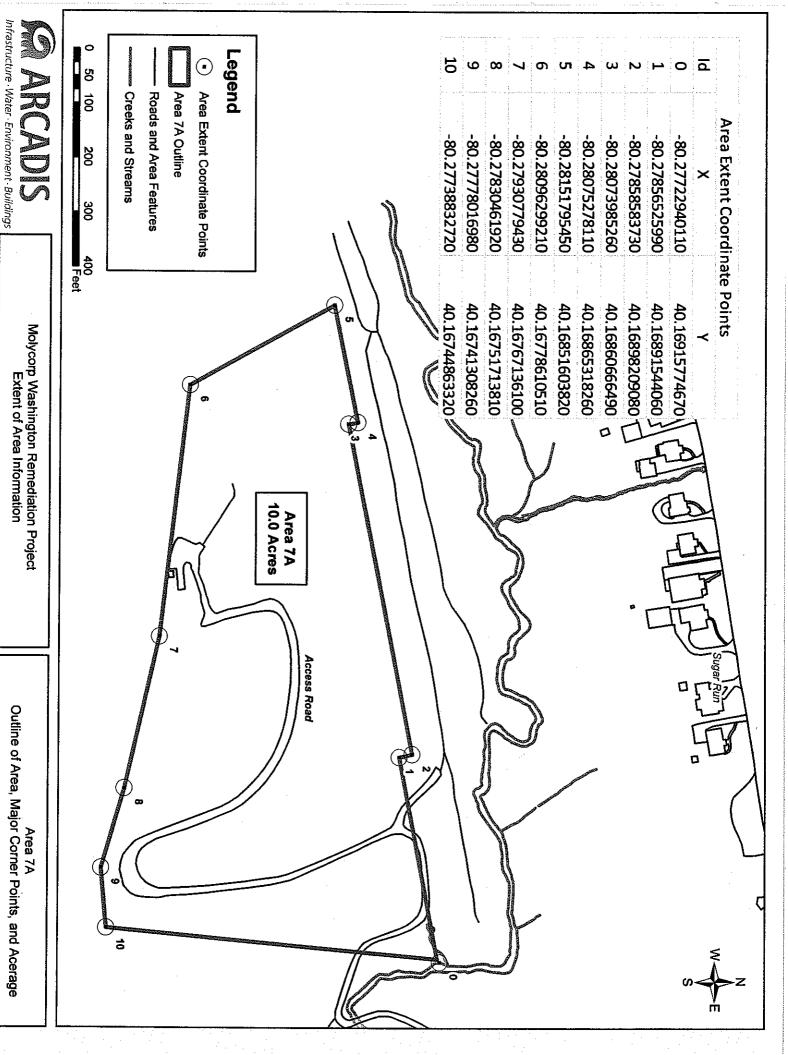

### Areas 4, 5E, 7A, 7B-E, 7B-C, 7B-W, 8 and 9

Activity & Use Limitations: Areas 4, 5E, 7A, 7B-E, 7B-C, 7B-W, 8 and 9 are subject to the following activity and use limitations:

- 1. Groundwater at and under Areas 4, 5E, 7A, 7B-E, 7B-C, 7B-W, 8 and 9 shall not be used for potable purposes, or commercial/industrial or commercial/agricultural activities including, but not limited to, irrigation of crops, watering of livestock, and food production, processing or packaging.
- 2. No conveyances (storm drains, ditches, utilities, etc.) that may increase the flow of groundwater to Chartiers Creek shall be installed, without prior approval in writing by the Department.
- 3. No excavation or grading that may increase the flow of groundwater to Chartiers Creek shall be conducted, without prior approval in writing by the Department.
- 4. Areas 7B-E shall not be used for residential purposes in accordance with Act 2 and Department regulations. Non-residential use excludes schools, nursing homes or other residential-style facilities or recreational areas.

Figure 1 demonstrates the location of Areas 4, 5E, 7A, 7B-E, 7B-C, 7B-W, 8 and 9 within the Site boundary and the surround properties. A close up of each area is demonstrated on Figures 4 and 11 through 17 that demonstrates

the extents of each area and presents the Pennsylvania State Plane NAD 1983 coordinates of major corners associated with each area in decimal format.

- 6. <u>Notice of Limitations in Future Conveyances</u>. Each instrument hereafter conveying any interest in the Property subject to this Environmental Covenant shall contain a notice of the activity and use limitations set forth in this Environmental Covenant and shall provide the recorded location of this Environmental Covenant.
- 7. Compliance Reporting. Every January following the Department's approval of this Environmental Covenant for a period of 5 years, the then current owner of the Property shall submit, to the Department and any Holder listed in Paragraph 3, written documentation stating whether or not the activity and use limitations in this Environmental Covenant are being abided by. After 5 years, such written documentation shall be submitted every third January. In addition, within 1 month after any of the following events, the then current owner of the Property shall submit, to the Department and any Holder listed in Paragraph 3, written documentation: noncompliance with the activity and use limitations in this Environmental Covenant; transfer of the Property; changes in use of the Property; or filing of applications for building permits for the Property and any proposals for any site work, if the building or proposed site work will affect the contamination on the Property subject to this Environmental Covenant.
- 8. Access by the Department. In addition to any rights already possessed by the Department, this Environmental Covenant grants to the Department a right of reasonable access of the Property in connection with implementation or enforcement of this Environmental Covenant.
- 9. Recording & Proof & Notification. Within 30 days after the date of the Department's approval of this Environmental Covenant, the Grantor shall file this Environmental Covenant with the Recorder of Deeds for each County in which the Property is located, and send a file-stamped copy of this Environmental Covenant to the Department within 60 days of recording. Within that time period, the Grantor also shall send a file-stamped copy to each of the following: Canton Township, Washington County, Pennsylvania Department of Transportation; and each person holding a recorded interest in the Property.