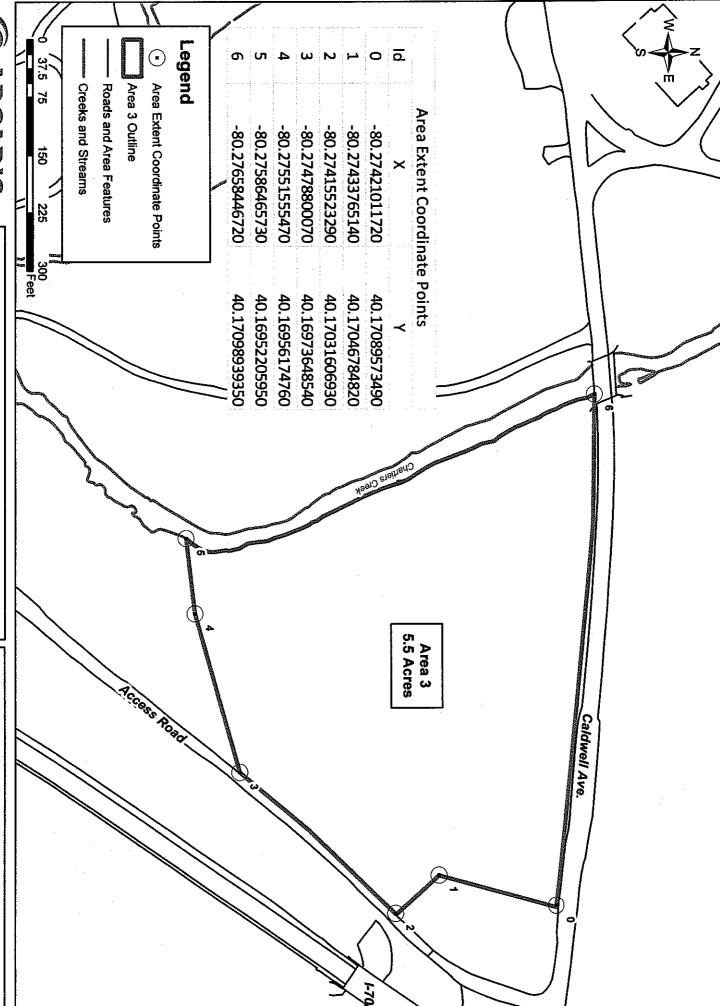

### Areas 3 and 10

Activity & Use Limitations: Areas 3 and 10 are subject to the following activity and use limitations:

1. Groundwater at and under Areas 3 and 10 shall not be used for potable purposes, or commercial/industrial or commercial/agricultural activities

including, but not limited to, irrigation of crops, watering of livestock, and food production, processing or packaging.

- 2. No conveyances (storm drains, ditches, utilities, etc.) that may increase the flow of groundwater to Chartiers Creek shall be installed, without prior approval in writing by the Department.
- 3. No excavation or grading that may increase the flow of groundwater to Chartiers Creek shall be conducted, without prior approval in writing by the Department.
- 4. Areas 3 and 10 shall be used only for non-residential purposes in accordance with Act 2 and Department regulations. Non-residential use excludes schools, nursing homes or other residential-style facilities or recreational areas.
- 5. The engineered barrier in Areas 3 and 10 (i.e., the two feet of clean fill in Areas 3 and 10) must be maintained (i.e., if the barrier is breached, it must be restored). For any excavation of the clean fill cover, the clean fill shall be segregated, properly staged, and returned as cover to the excavated area or the excavated area shall be covered with replacement clean fill or covered with pavement. Returned or replaced clean fill must be a minimum thickness of 2 feet.
- 6. No excavation through or beneath the engineered barrier (clean fill cover) shall be conducted without prior written notice and a plan, for soil and groundwater, submitted for approval to the Department (Environmental Cleanup Program and Bureau of Radiation Protection), with a schedule of implementation, setting forth worker health and safety requirements, access limitations during excavation, disposal or reuse of excavated materials, and restoration of the clean fill cover or other alternatives that are approved by the Department in writing.

Figure 1 demonstrates the location of Areas 3 and 10 within the Site boundary and the surround properties. A close up of each area is demonstrated on Figures 5 and 18 that demonstrates the extents of each area and presents the Pennsylvania State Plane NAD 1983 coordinates of major corners associated with each area in decimal format.