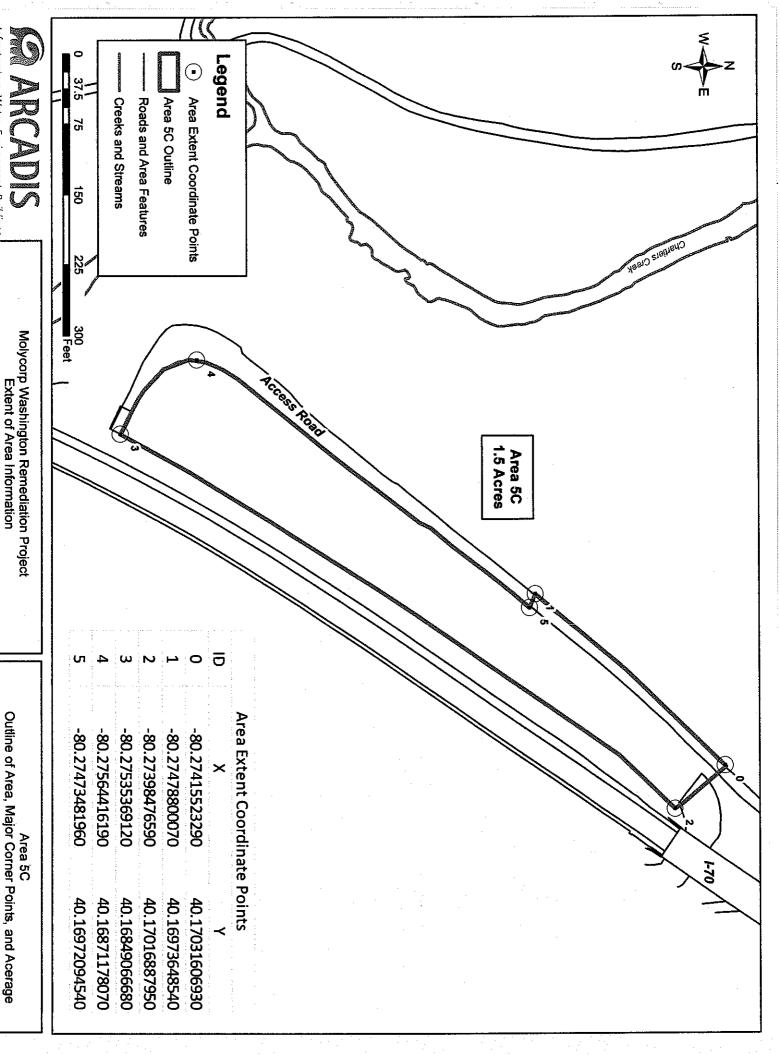

### Areas 5C and 5D

Activity & Use Limitations: Areas 5C and 5D are subject to the following activity and use limitations:

- 1. Groundwater at and under Areas 5C and 5D shall not be used for potable purposes, or commercial/industrial or commercial/agricultural activities including, but not limited to, irrigation of crops, watering of livestock, and food production, processing or packaging.
- 2. No conveyances (storm drains, ditches, utilities, etc.) that may increase the flow of groundwater to Chartiers Creek shall be installed, without prior approval in writing by the Department.
- 3. No excavation or grading that may increase the flow of groundwater to Chartiers Creek shall be conducted, without prior approval in writing by the Department.
- 4. Areas 5C and 5D shall not be used for residential purposes in accordance with Act 2 and Department regulations. Nonresidential use excludes schools, nursing homes or other residential-style facilities or recreational areas.

- 5. The engineered barrier in Areas 5C and 5D (i.e., the two feet of clean fill in Areas 5C and 5D) must be maintained (i.e., if the barrier is breached, it must be restored). For any excavation of the clean fill cover, the clean fill shall be segregated, properly staged, and returned as cover to the excavated area or the excavated area shall be covered with replacement clean fill. Returned or replaced clean fill must be a minimum thickness of 2 feet.
- 6. No excavation through or beneath the engineered barrier (clean fill cover) shall be conducted without prior written notice and a plan, for soil and groundwater, submitted for approval to the Department, with a schedule of implementation, setting forth worker health and safety requirements, access limitations during excavation, disposal or reuse of excavated materials, and restoration of the clean fill cover or other alternatives that are approved by the Department in writing.

Figure 1 demonstrates the location of Areas 5C and 5D within the Site boundary and the surround properties. A close up of each area is demonstrated on Figures 9 and 10 that demonstrates the extents of each area and presents the Pennsylvania State Plane NAD 1983 coordinates of major corners associated with each area in decimal format.