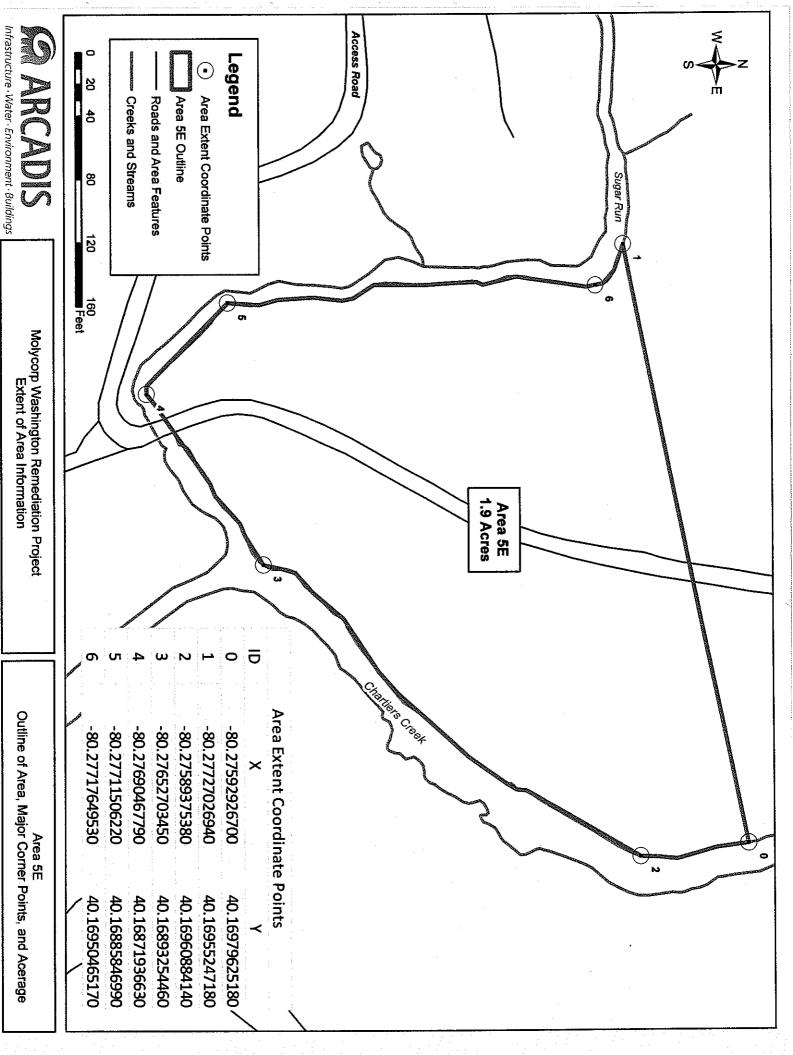

### Areas 4, 5E, 7A, 7B-E, 7B-C, 7B-W, 8 and 9

Activity & Use Limitations: Areas 4, 5E, 7A, 7B-E, 7B-C, 7B-W, 8 and 9 are subject to the following activity and use limitations:

- 1. Groundwater at and under Areas 4, 5E, 7A, 7B-E, 7B-C, 7B-W, 8 and 9 shall not be used for potable purposes, or commercial/industrial or commercial/agricultural activities including, but not limited to, irrigation of crops, watering of livestock, and food production, processing or packaging.
- 2. No conveyances (storm drains, ditches, utilities, etc.) that may increase the flow of groundwater to Chartiers Creek shall be installed, without prior approval in writing by the Department.
- 3. No excavation or grading that may increase the flow of groundwater to Chartiers Creek shall be conducted, without prior approval in writing by the Department.
- 4. Areas 7B-E shall not be used for residential purposes in accordance with Act 2 and Department regulations. Non-residential use excludes schools, nursing homes or other residential-style facilities or recreational areas.

Figure 1 demonstrates the location of Areas 4, 5E, 7A, 7B-E, 7B-C, 7B-W, 8 and 9 within the Site boundary and the surround properties. A close up of each area is demonstrated on Figures 4 and 11 through 17 that demonstrates

the extents of each area and presents the Pennsylvania State Plane NAD 1983 coordinates of major corners associated with each area in decimal format.

- 6. <u>Notice of Limitations in Future Conveyances</u>. Each instrument hereafter conveying any interest in the Property subject to this Environmental Covenant shall contain a notice of the activity and use limitations set forth in this Environmental Covenant and shall provide the recorded location of this Environmental Covenant.
- 7. Compliance Reporting. Every January following the Department's approval of this Environmental Covenant for a period of 5 years, the then current owner of the Property shall submit, to the Department and any Holder listed in Paragraph 3, written documentation stating whether or not the activity and use limitations in this Environmental Covenant are being abided by. After 5 years, such written documentation shall be submitted every third January. In addition, within 1 month after any of the following events, the then current owner of the Property shall submit, to the Department and any Holder listed in Paragraph 3, written documentation: noncompliance with the activity and use limitations in this Environmental Covenant; transfer of the Property; changes in use of the Property; or filing of applications for building permits for the Property and any proposals for any site work, if the building or proposed site work will affect the contamination on the Property subject to this Environmental Covenant.
- 8. Access by the Department. In addition to any rights already possessed by the Department, this Environmental Covenant grants to the Department a right of reasonable access of the Property in connection with implementation or enforcement of this Environmental Covenant.
- 9. Recording & Proof & Notification. Within 30 days after the date of the Department's approval of this Environmental Covenant, the Grantor shall file this Environmental Covenant with the Recorder of Deeds for each County in which the Property is located, and send a file-stamped copy of this Environmental Covenant to the Department within 60 days of recording. Within that time period, the Grantor also shall send a file-stamped copy to each of the following: Canton Township, Washington County, Pennsylvania Department of Transportation; and each person holding a recorded interest in the Property.