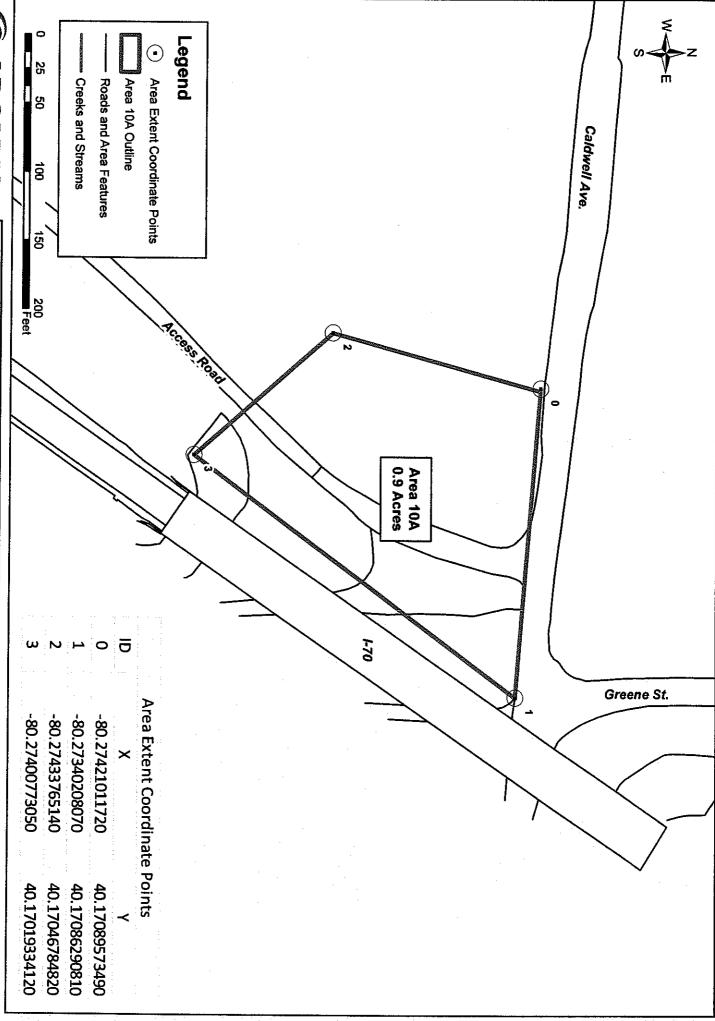

### Areas 3 and 10

Activity & Use Limitations: Areas 3 and 10 are subject to the following activity and use limitations:

1. Groundwater at and under Areas 3 and 10 shall not be used for potable purposes, or commercial/industrial or commercial/agricultural activities

Figure 1 demonstrates the location of Areas 3 and 10 within the Site boundary and the surround properties. A close up of each area is demonstrated on Figures 5 and 18 that demonstrates the extents of each area and presents the Pennsylvania State Plane NAD 1983 coordinates of major corners associated with each area in decimal format.