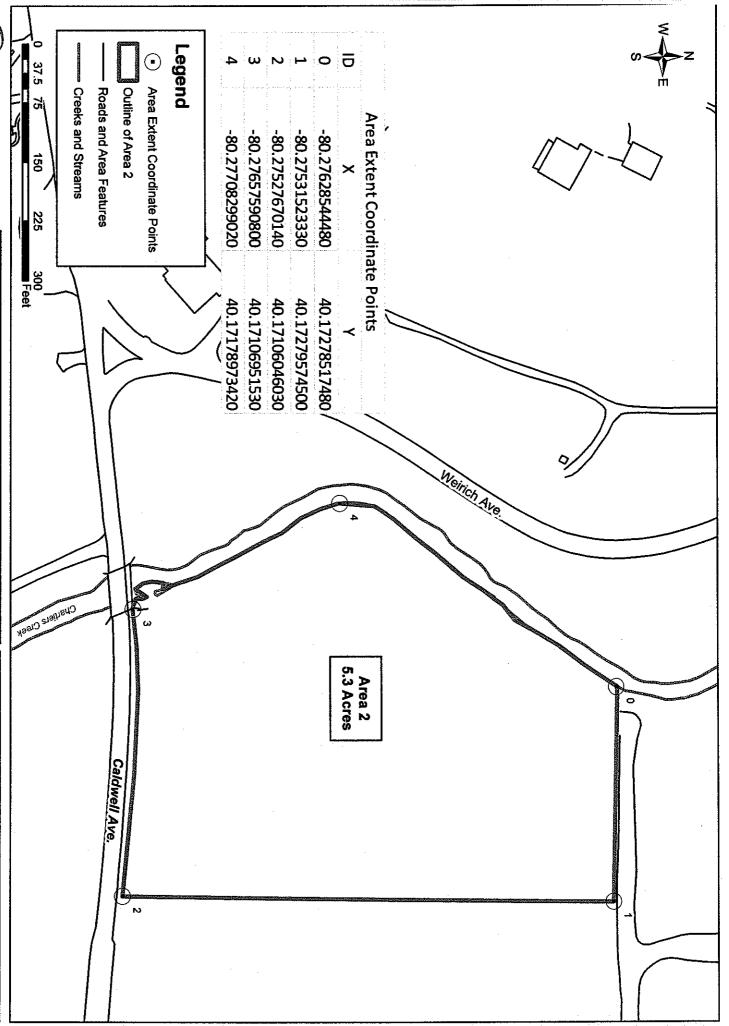

### Areas 1 and 2

Activity & Use Limitations: Areas 1 and 2 are subject to the following activity and use limitations:

- 1. Groundwater at and under Areas 1 and 2 shall not be used for potable purposes, or commercial/industrial or commercial/agricultural activities including, but not limited to, irrigation of crops, watering of livestock, and food production, processing or packaging.
- 2. No conveyances (storm drains, ditches, utilities, etc.) that may increase the flow of groundwater to Chartiers Creek shall be installed, without prior approval in writing by the Department.
- 3. No excavation or grading that may increase the flow of groundwater to Chartiers Creek shall be conducted, without prior approval in writing by the Department.

- 4. Areas 1 and 2 shall be used only for non-residential purposes in accordance with Act 2 and Department regulations. Non-residential use excludes schools, nursing homes or other residential-style facilities or recreational areas.
- 5. The engineered barrier in Areas 1 and 2 (i.e., the concrete pad in part of Area 1 and the two feet of clean fill in the remainder of Areas 1 and 2) must be maintained (i.e., if the barrier is breached, it must be restored). For any excavation of the clean fill cover, the clean fill shall be segregated, properly staged, and returned as cover to the excavated area or the excavated area shall be covered with replacement clean fill or covered with pavement. Returned or replaced clean fill must be a minimum thickness of 2 feet.
- 6. No excavation through or beneath the engineered barrier (clean fill cover and concrete pad) shall be conducted without prior written notice and a plan, for soil and groundwater, submitted for approval to the Department (Environmental Cleanup Program and Bureau of Radiation Protection), with a schedule of implementation, setting forth worker health and safety requirements, access limitations during excavation, disposal or reuse of excavated materials, and restoration of the clean fill cover or other alternatives that are approved by the Department in writing.
- 7. Soil and gravel in the railroad bed in Area 1 has not been characterized and this railroad bed should not be redeveloped for other purposes unless the soil and gravel is characterized in Area 1.
- 8. After realignment of the storm sewer system in Areas 1 and 2, in accordance with a Consent Order and Agreement between Chevron Mining and the Department dated August 9, 2011, any future use of the original conveyance to Outfall 001 under NPDES Permit No. PA0040312 (expired) must be authorized in writing by the Department.

Figure 1 demonstrates the location of Areas 1 and 2 within the Site boundary and the surround properties. A close up of each area is demonstrated on Figures 2 through 4 that demonstrates the extents of each area and presents the Pennsylvania State Plane NAD 1983 coordinates of major corners associated with each area in decimal format.