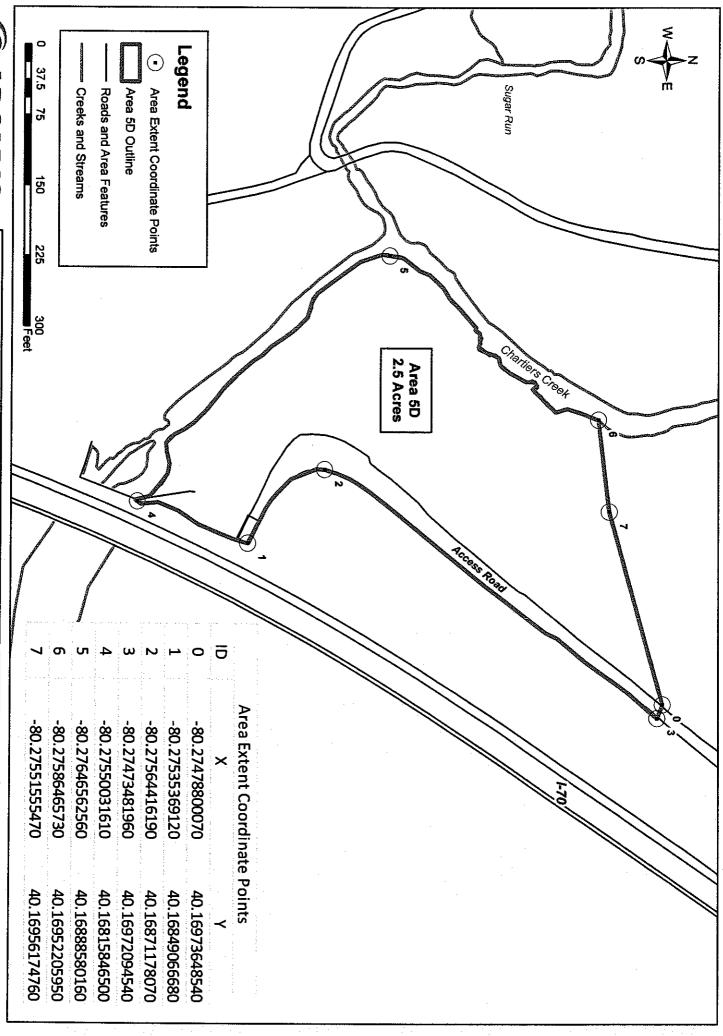

### Areas 5C and 5D

Activity & Use Limitations: Areas 5C and 5D are subject to the following activity and use limitations:

- 1. Groundwater at and under Areas 5C and 5D shall not be used for potable purposes, or commercial/industrial or commercial/agricultural activities including, but not limited to, irrigation of crops, watering of livestock, and food production, processing or packaging.
- 2. No conveyances (storm drains, ditches, utilities, etc.) that may increase the flow of groundwater to Chartiers Creek shall be installed, without prior approval in writing by the Department.
- 3. No excavation or grading that may increase the flow of groundwater to Chartiers Creek shall be conducted, without prior approval in writing by the Department.
- 4. Areas 5C and 5D shall not be used for residential purposes in accordance with Act 2 and Department regulations. Nonresidential use excludes schools, nursing homes or other residential-style facilities or recreational areas.

- 5. The engineered barrier in Areas 5C and 5D (i.e., the two feet of clean fill in Areas 5C and 5D) must be maintained (i.e., if the barrier is breached, it must be restored). For any excavation of the clean fill cover, the clean fill shall be segregated, properly staged, and returned as cover to the excavated area or the excavated area shall be covered with replacement clean fill. Returned or replaced clean fill must be a minimum thickness of 2 feet.
- 6. No excavation through or beneath the engineered barrier (clean fill cover) shall be conducted without prior written notice and a plan, for soil and groundwater, submitted for approval to the Department, with a schedule of implementation, setting forth worker health and safety requirements, access limitations during excavation, disposal or reuse of excavated materials, and restoration of the clean fill cover or other alternatives that are approved by the Department in writing.

Figure 1 demonstrates the location of Areas 5C and 5D within the Site boundary and the surround properties. A close up of each area is demonstrated on Figures 9 and 10 that demonstrates the extents of each area and presents the Pennsylvania State Plane NAD 1983 coordinates of major corners associated with each area in decimal format.