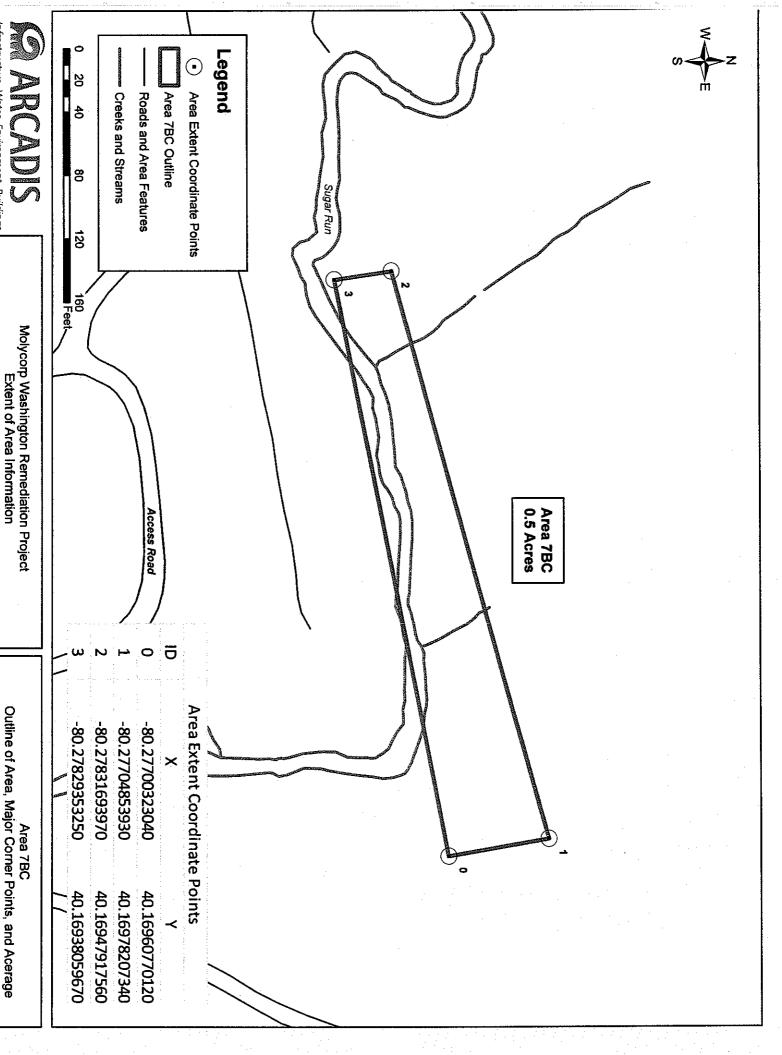

### Areas 4, 5E, 7A, 7B-E, 7B-C, 7B-W, 8 and 9

Activity & Use Limitations: Areas 4, 5E, 7A, 7B-E, 7B-C, 7B-W, 8 and 9 are subject to the following activity and use limitations:

- 1. Groundwater at and under Areas 4, 5E, 7A, 7B-E, 7B-C, 7B-W, 8 and 9 shall not be used for potable purposes, or commercial/industrial or commercial/agricultural activities including, but not limited to, irrigation of crops, watering of livestock, and food production, processing or packaging.
- 2. No conveyances (storm drains, ditches, utilities, etc.) that may increase the flow of groundwater to Chartiers Creek shall be installed, without prior approval in writing by the Department.
- 3. No excavation or grading that may increase the flow of groundwater to Chartiers Creek shall be conducted, without prior approval in writing by the Department.
- 4. Areas 7B-E shall not be used for residential purposes in accordance with Act 2 and Department regulations. Non-residential use excludes schools, nursing homes or other residential-style facilities or recreational areas.

Figure 1 demonstrates the location of Areas 4, 5E, 7A, 7B-E, 7B-C, 7B-W, 8 and 9 within the Site boundary and the surround properties. A close up of each area is demonstrated on Figures 4 and 11 through 17 that demonstrates

the extents of each area and presents the Pennsylvania State Plane NAD 1983 coordinates of major corners associated with each area in decimal format.

- 6. <u>Notice of Limitations in Future Conveyances</u>. Each instrument hereafter conveying any interest in the Property subject to this Environmental Covenant shall contain a notice of the activity and use limitations set forth in this Environmental Covenant and shall provide the recorded location of this Environmental Covenant.
- 7. Compliance Reporting. Every January following the Department's approval of this Environmental Covenant for a period of 5 years, the then current owner of the Property shall submit, to the Department and any Holder listed in Paragraph 3, written documentation stating whether or not the activity and use limitations in this Environmental Covenant are being abided by. After 5 years, such written documentation shall be submitted every third January. In addition, within 1 month after any of the following events, the then current owner of the Property shall submit, to the Department and any Holder listed in Paragraph 3, written documentation: noncompliance with the activity and use limitations in this Environmental Covenant; transfer of the Property; changes in use of the Property; or filing of applications for building permits for the Property and any proposals for any site work, if the building or proposed site work will affect the contamination on the Property subject to this Environmental Covenant.
- 8. Access by the Department. In addition to any rights already possessed by the Department, this Environmental Covenant grants to the Department a right of reasonable access of the Property in connection with implementation or enforcement of this Environmental Covenant.
- 9. Recording & Proof & Notification. Within 30 days after the date of the Department's approval of this Environmental Covenant, the Grantor shall file this Environmental Covenant with the Recorder of Deeds for each County in which the Property is located, and send a file-stamped copy of this Environmental Covenant to the Department within 60 days of recording. Within that time period, the Grantor also shall send a file-stamped copy to each of the following: Canton Township, Washington County, Pennsylvania Department of Transportation; and each person holding a recorded interest in the Property.