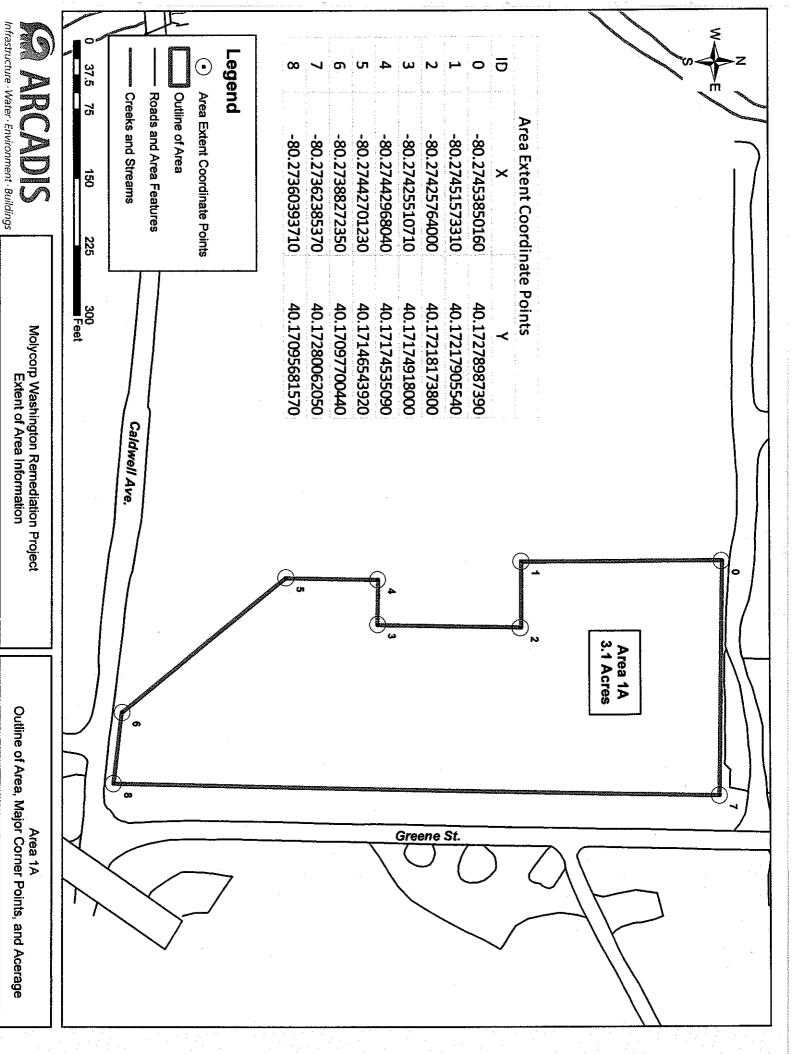

### Areas 1 and 2

Activity & Use Limitations: Areas 1 and 2 are subject to the following activity and use limitations:

- 1. Groundwater at and under Areas 1 and 2 shall not be used for potable purposes, or commercial/industrial or commercial/agricultural activities including, but not limited to, irrigation of crops, watering of livestock, and food production, processing or packaging.
- 2. No conveyances (storm drains, ditches, utilities, etc.) that may increase the flow of groundwater to Chartiers Creek shall be installed, without prior approval in writing by the Department.
- 3. No excavation or grading that may increase the flow of groundwater to Chartiers Creek shall be conducted, without prior approval in writing by the Department.

- 4. Areas 1 and 2 shall be used only for non-residential purposes in accordance with Act 2 and Department regulations. Non-residential use excludes schools, nursing homes or other residential-style facilities or recreational areas.
- 5. The engineered barrier in Areas 1 and 2 (i.e., the concrete pad in part of Area 1 and the two feet of clean fill in the remainder of Areas 1 and 2) must be maintained (i.e., if the barrier is breached, it must be restored). For any excavation of the clean fill cover, the clean fill shall be segregated, properly staged, and returned as cover to the excavated area or the excavated area shall be covered with replacement clean fill or covered with pavement. Returned or replaced clean fill must be a minimum thickness of 2 feet.
- 6. No excavation through or beneath the engineered barrier (clean fill cover and concrete pad) shall be conducted without prior written notice and a plan, for soil and groundwater, submitted for approval to the Department (Environmental Cleanup Program and Bureau of Radiation Protection), with a schedule of implementation, setting forth worker health and safety requirements, access limitations during excavation, disposal or reuse of excavated materials, and restoration of the clean fill cover or other alternatives that are approved by the Department in writing.
- 7. Soil and gravel in the railroad bed in Area 1 has not been characterized and this railroad bed should not be redeveloped for other purposes unless the soil and gravel is characterized in Area 1.
- 8. After realignment of the storm sewer system in Areas 1 and 2, in accordance with a Consent Order and Agreement between Chevron Mining and the Department dated August 9, 2011, any future use of the original conveyance to Outfall 001 under NPDES Permit No. PA0040312 (expired) must be authorized in writing by the Department.

Figure 1 demonstrates the location of Areas 1 and 2 within the Site boundary and the surround properties. A close up of each area is demonstrated on Figures 2 through 4 that demonstrates the extents of each area and presents the Pennsylvania State Plane NAD 1983 coordinates of major corners associated with each area in decimal format.