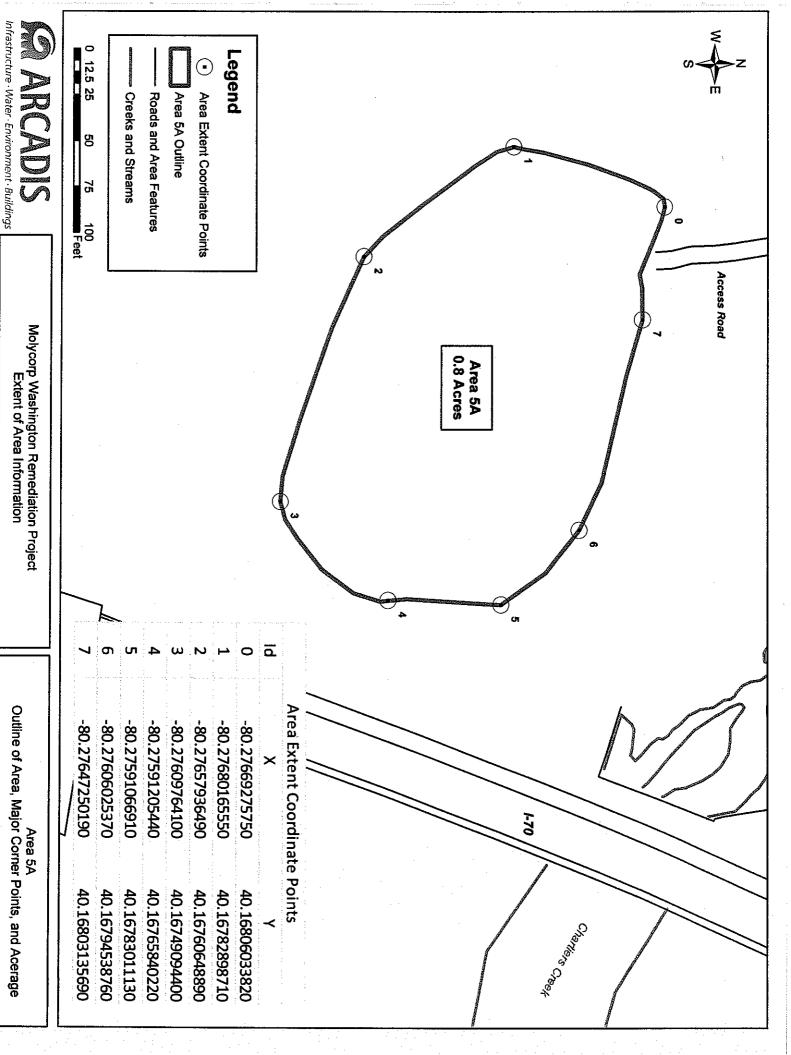

### Areas 5A and 5B

Activity & Use Limitations: Areas 5A and 5B are subject to the following activity and use limitations:

1. Groundwater at and under Area 5A and Area 5B shall not be used for potable purposes, or commercial/industrial or commercial/agricultural

activities including, but not limited to, irrigation of crops, watering of livestock, and food production, processing or packaging.

- 2. No conveyances (storm drains, ditches, utilities, etc.) that may increase the flow of groundwater to Chartiers Creek shall be installed, without prior approval in writing by the Department.
- 3. No excavation or grading that may increase the flow of groundwater to Chartiers Creek shall be conducted, without prior approval in writing by the Department.
- 4. Areas 5A and 5B shall not be used for residential purposes in accordance with Act 2 and Department regulations. Nonresidential use excludes schools, nursing homes or other residential-style facilities or recreational areas.
- 5. The wetlands (natural and constructed) in Area 5A and 5B shall remain as wetlands and shall not be developed for any other use.

Figure 1 demonstrates the location of Areas 5A and 5B within the Site boundary and the surround properties. A close up of each area is demonstrated on Figures 7 and 8 that demonstrates the extents of each area and presents the Pennsylvania State Plane NAD 1983 coordinates of major corners associated with each area in decimal format.