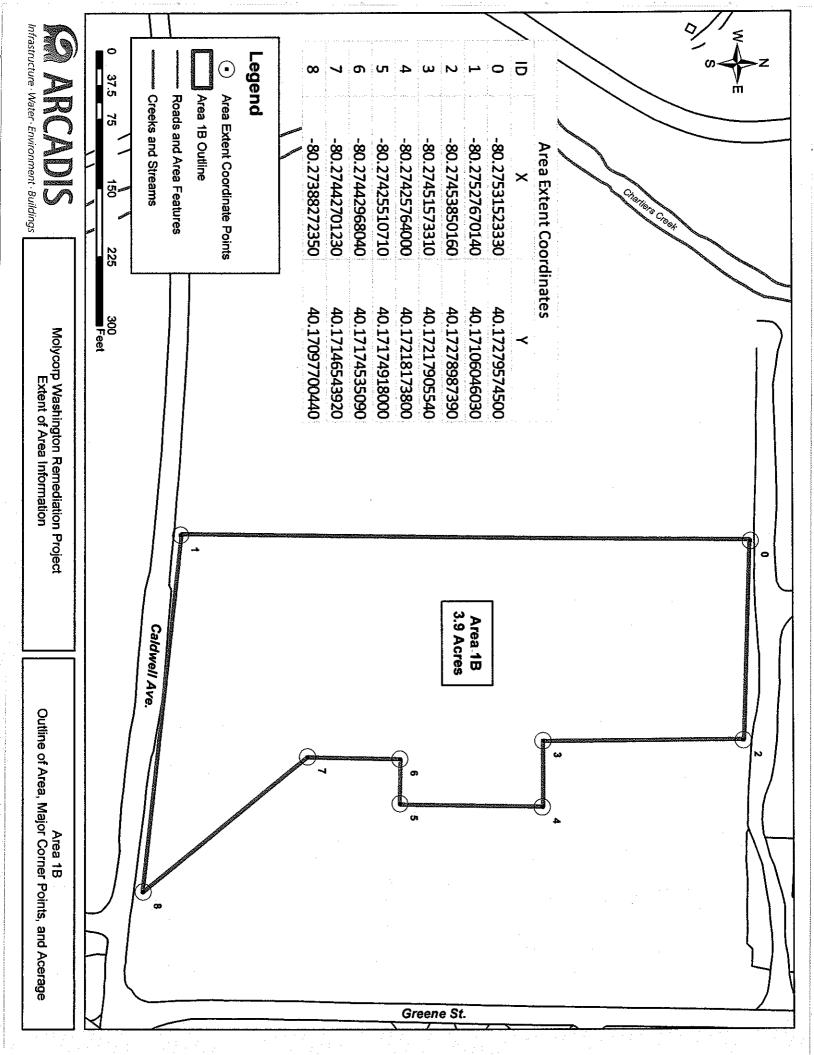

### Areas 1 and 2

Activity & Use Limitations: Areas 1 and 2 are subject to the following activity and use limitations:

- 1. Groundwater at and under Areas 1 and 2 shall not be used for potable purposes, or commercial/industrial or commercial/agricultural activities including, but not limited to, irrigation of crops, watering of livestock, and food production, processing or packaging.
- 2. No conveyances (storm drains, ditches, utilities, etc.) that may increase the flow of groundwater to Chartiers Creek shall be installed, without prior approval in writing by the Department.
- 3. No excavation or grading that may increase the flow of groundwater to Chartiers Creek shall be conducted, without prior approval in writing by the Department.

- 4. Areas 1 and 2 shall be used only for non-residential purposes in accordance with Act 2 and Department regulations. Non-residential use excludes schools, nursing homes or other residential-style facilities or recreational areas.
- 5. The engineered barrier in Areas 1 and 2 (i.e., the concrete pad in part of Area 1 and the two feet of clean fill in the remainder of Areas 1 and 2) must be maintained (i.e., if the barrier is breached, it must be restored). For any excavation of the clean fill cover, the clean fill shall be segregated, properly staged, and returned as cover to the excavated area or the excavated area shall be covered with replacement clean fill or covered with pavement. Returned or replaced clean fill must be a minimum thickness of 2 feet.
- 6. No excavation through or beneath the engineered barrier (clean fill cover and concrete pad) shall be conducted without prior written notice and a plan, for soil and groundwater, submitted for approval to the Department (Environmental Cleanup Program and Bureau of Radiation Protection), with a schedule of implementation, setting forth worker health and safety requirements, access limitations during excavation, disposal or reuse of excavated materials, and restoration of the clean fill cover or other alternatives that are approved by the Department in writing.
- 7. Soil and gravel in the railroad bed in Area 1 has not been characterized and this railroad bed should not be redeveloped for other purposes unless the soil and gravel is characterized in Area 1.
- 8. After realignment of the storm sewer system in Areas 1 and 2, in accordance with a Consent Order and Agreement between Chevron Mining and the Department dated August 9, 2011, any future use of the original conveyance to Outfall 001 under NPDES Permit No. PA0040312 (expired) must be authorized in writing by the Department.

Figure 1 demonstrates the location of Areas 1 and 2 within the Site boundary and the surround properties. A close up of each area is demonstrated on Figures 2 through 4 that demonstrates the extents of each area and presents the Pennsylvania State Plane NAD 1983 coordinates of major corners associated with each area in decimal format.