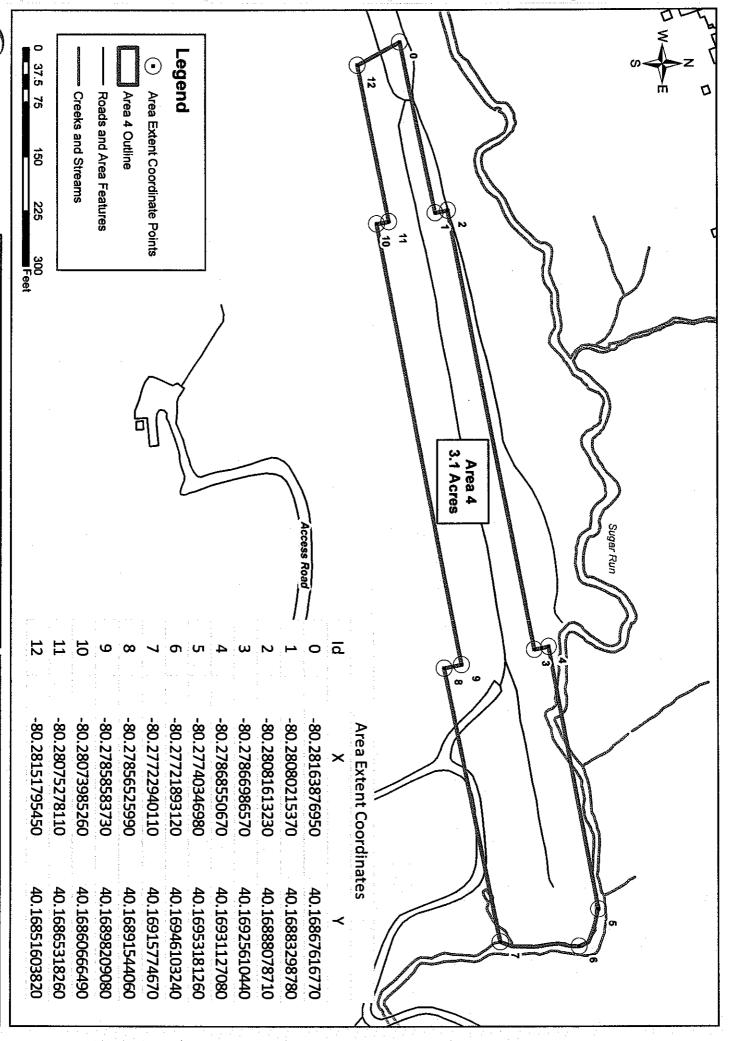

### Areas 4, 5E, 7A, 7B-E, 7B-C, 7B-W, 8 and 9

Activity & Use Limitations: Areas 4, 5E, 7A, 7B-E, 7B-C, 7B-W, 8 and 9 are subject to the following activity and use limitations:

- 1. Groundwater at and under Areas 4, 5E, 7A, 7B-E, 7B-C, 7B-W, 8 and 9 shall not be used for potable purposes, or commercial/industrial or commercial/agricultural activities including, but not limited to, irrigation of crops, watering of livestock, and food production, processing or packaging.
- 2. No conveyances (storm drains, ditches, utilities, etc.) that may increase the flow of groundwater to Chartiers Creek shall be installed, without prior approval in writing by the Department.
- 3. No excavation or grading that may increase the flow of groundwater to Chartiers Creek shall be conducted, without prior approval in writing by the Department.
- 4. Areas 7B-E shall not be used for residential purposes in accordance with Act 2 and Department regulations. Non-residential use excludes schools, nursing homes or other residential-style facilities or recreational areas.

Figure 1 demonstrates the location of Areas 4, 5E, 7A, 7B-E, 7B-C, 7B-W, 8 and 9 within the Site boundary and the surround properties. A close up of each area is demonstrated on Figures 4 and 11 through 17 that demonstrates

the extents of each area and presents the Pennsylvania State Plane NAD 1983 coordinates of major corners associated with each area in decimal format.

- 6. <u>Notice of Limitations in Future Conveyances</u>. Each instrument hereafter conveying any interest in the Property subject to this Environmental Covenant shall contain a notice of the activity and use limitations set forth in this Environmental Covenant and shall provide the recorded location of this Environmental Covenant.
- 7. Compliance Reporting. Every January following the Department's approval of this Environmental Covenant for a period of 5 years, the then current owner of the Property shall submit, to the Department and any Holder listed in Paragraph 3, written documentation stating whether or not the activity and use limitations in this Environmental Covenant are being abided by. After 5 years, such written documentation shall be submitted every third January. In addition, within 1 month after any of the following events, the then current owner of the Property shall submit, to the Department and any Holder listed in Paragraph 3, written documentation: noncompliance with the activity and use limitations in this Environmental Covenant; transfer of the Property; changes in use of the Property; or filing of applications for building permits for the Property and any proposals for any site work, if the building or proposed site work will affect the contamination on the Property subject to this Environmental Covenant.
- 8. Access by the Department. In addition to any rights already possessed by the Department, this Environmental Covenant grants to the Department a right of reasonable access of the Property in connection with implementation or enforcement of this Environmental Covenant.
- 9. Recording & Proof & Notification. Within 30 days after the date of the Department's approval of this Environmental Covenant, the Grantor shall file this Environmental Covenant with the Recorder of Deeds for each County in which the Property is located, and send a file-stamped copy of this Environmental Covenant to the Department within 60 days of recording. Within that time period, the Grantor also shall send a file-stamped copy to each of the following: Canton Township, Washington County, Pennsylvania Department of Transportation; and each person holding a recorded interest in the Property.