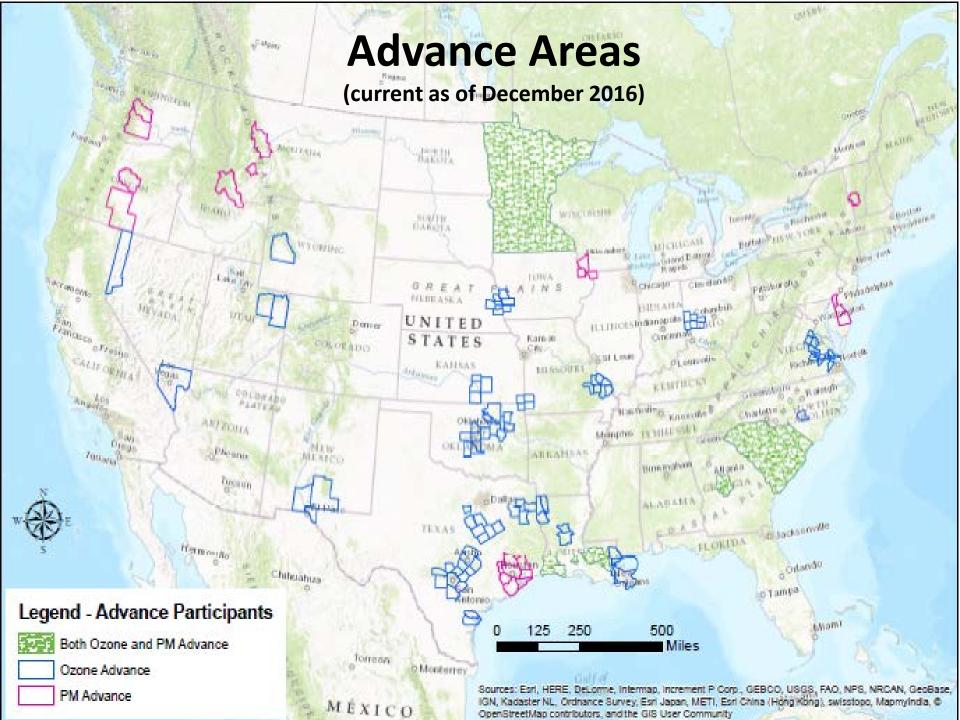

### Advance Program Participants (Nov. 2016) 44 active areas in 25 states/9 EPA Regions

| DE       | Entire State                           | Delaware Dept. of Natural Resources and<br>Environmental Control                                                                                                                                                                                                                                                                                                                                                         | KEYGreen = both Ozone and PMAdvanceBlue = Ozone AdvanceRed = PM Advance |  |
|----------|----------------------------------------|--------------------------------------------------------------------------------------------------------------------------------------------------------------------------------------------------------------------------------------------------------------------------------------------------------------------------------------------------------------------------------------------------------------------------|-------------------------------------------------------------------------|--|
| GA       | Macon                                  | Middle Georgia Clean Air Coalition                                                                                                                                                                                                                                                                                                                                                                                       |                                                                         |  |
| ID       | Salmon                                 | Idaho Dept. of Environmental Quality,<br>City of Salmon                                                                                                                                                                                                                                                                                                                                                                  |                                                                         |  |
| IA/IL/WI | Dubuque                                | Dubuque Metro. Area Transportation Study; City of Dubuque;<br>Greater Dubuque Development Corp.                                                                                                                                                                                                                                                                                                                          |                                                                         |  |
| KS       | Wichita                                | City of Wichita                                                                                                                                                                                                                                                                                                                                                                                                          |                                                                         |  |
| LA       | Alexandria<br>Baton Rouge<br>Lafayette | Alexandria/Pineville Metropolitan Planning Organization<br>Capital Region Planning Commission; Baton Rouge Clean Air Coalition;<br>Louisiana Clean Fuels<br>Lafayette Consolidated Government<br>Imperial Calcasieu Regional Planning & Development Commission<br>New Orleans Regional Planning Commission<br>Cities of Shreveport and Bossier City; Caddo Parish Commission;<br>Bossier and DeSoto Parish Police Juries |                                                                         |  |
|          | Lake Charles                           |                                                                                                                                                                                                                                                                                                                                                                                                                          |                                                                         |  |
|          | New Orleans<br>Shreveport              |                                                                                                                                                                                                                                                                                                                                                                                                                          |                                                                         |  |

### Advance Program Participants (continued)

| MO/KS/C    | DK Joplin                     | City of Joplin; Four States Clean Air Alliance; Joplin Area Transportation<br>Study Organization; Inter-Tribal Council of North Eastern OK; Board of<br>Commissioners for Cherokee County, KS |                                                                                                                |  |
|------------|-------------------------------|-----------------------------------------------------------------------------------------------------------------------------------------------------------------------------------------------|----------------------------------------------------------------------------------------------------------------|--|
| MO         | Southeast MO                  | Southeast Missouri Regional Planning & Economic Development Commission                                                                                                                        |                                                                                                                |  |
| MT         | Butte-Silver Bow<br>Helena    | Montana Dept. of Environmental Quality; City County of Butte-Silver Bow<br>Montana Dept. of Environmental Quality; Lewis and Clark County                                                     |                                                                                                                |  |
| NC         | Cumberland County             | Cumberland County Board of Commissioners<br>City of Omaha Public Works, Air Quality Control; Douglas County Health Dept.;<br>Omaha Council Bluffs Metropolitan Area Planning Agency           |                                                                                                                |  |
| NE/IA      | Omaha                         |                                                                                                                                                                                               |                                                                                                                |  |
| NV         | Clark County<br>Washoe County | Clark County Dept. of Air Quality<br>Washoe County Health District, Air Quality<br>Management Division                                                                                        | KEY<br>Green = both Ozone and PM                                                                               |  |
| ОН         | Dayton-Springfield            | Regional Air Pollution Control Agency                                                                                                                                                         | Advance                                                                                                        |  |
| ОК         | Oklahoma City<br>Tulsa        | Oklahoma Dept. of Environmental Quality<br>Oklahoma Dept. of Environmental Quality                                                                                                            | Blue = Ozone Advance<br>Red = PM Advance                                                                       |  |
| OR         | Lakeview<br>Prineville        | Oregon Dept. of Environmental Quality; Lake County; Town of Lakeview<br>Oregon Dept. of Environmental Quality                                                                                 |                                                                                                                |  |
| <b>NUV</b> |                               |                                                                                                                                                                                               | The second s |  |
| ADV        |                               |                                                                                                                                                                                               | 10                                                                                                             |  |

### Advance Program Participants (continued)

| SC | Catawba Reservation                                                       | Catawba Indian Nation                                                                                                                                                                                                                                                                                  |                                          |  |
|----|---------------------------------------------------------------------------|--------------------------------------------------------------------------------------------------------------------------------------------------------------------------------------------------------------------------------------------------------------------------------------------------------|------------------------------------------|--|
|    | Entire State                                                              | South Carolina Dept. of Health and Environmental Control                                                                                                                                                                                                                                               |                                          |  |
| ТХ | Austin<br>Corpus Christi<br>El Paso<br>Hood County                        | Central Texas Clean Air Coalition<br>Corpus Christi Air Quality Group<br>El Paso Metropolitan Planning Organization (NM/TX)<br>Hood County Clean Air Coalition<br>Houston-Galveston Area Council<br>Alamo Area Council of Governments, Air Improvement Resources Committee<br>Northeast Texas Air Care |                                          |  |
|    | Houston                                                                   |                                                                                                                                                                                                                                                                                                        |                                          |  |
|    | San Antonio<br>Tyler-Longview                                             |                                                                                                                                                                                                                                                                                                        |                                          |  |
|    | Waco                                                                      | Heart of Texas Council of Governments                                                                                                                                                                                                                                                                  | KEY                                      |  |
| UT | Uinta Basin                                                               | State of Utah                                                                                                                                                                                                                                                                                          | Green = both Ozone and PM<br>Advance     |  |
| VA | Caroline County<br>Fredericksburg<br>Hampton Roads<br>Richmond-Petersburg | Virginia Dept. of Environmental Quality<br>Virginia Dept. of Environmental Quality<br>Virginia Dept. of Environmental Quality<br>Virginia Dept. of Environmental Quality                                                                                                                               | Blue = Ozone Advance<br>Red = PM Advance |  |
| VT | Rutland                                                                   | Vermont Dept. of Environmental Conservation, Air Quality and Climate Division                                                                                                                                                                                                                          |                                          |  |
| WA | Kittitas County<br>Yakima                                                 | Kittitas County Public Health Dept.<br>Yakima Regional Clean Air Agency                                                                                                                                                                                                                                |                                          |  |