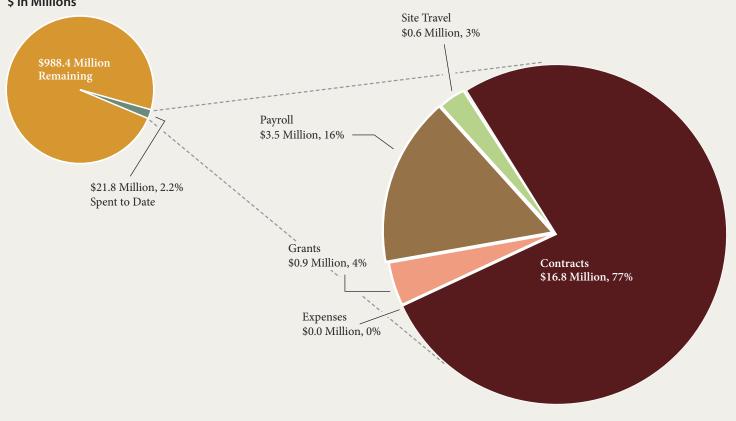

# Tronox Expenditures Breakout by Cost Category for February 2011 through December 2016

Total Settlement Spending (\$21.8 Million) by Category \$ in Millions