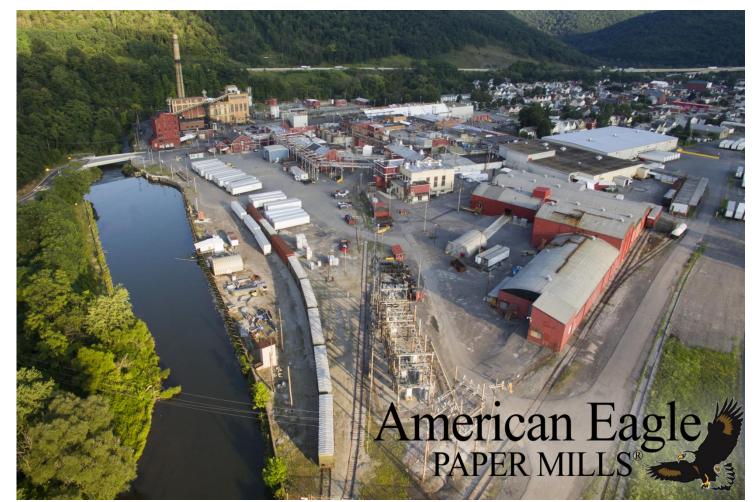

## American Eagle PAPER MILLS®

- Paper mill is located in Tyrone, PA
- Mill restarted 2003
- •240 Employees
- Manufacturer of 100% recycled paper
- Transport 90,000 Tons annually
- •Converted from coal to natural gas in 2016