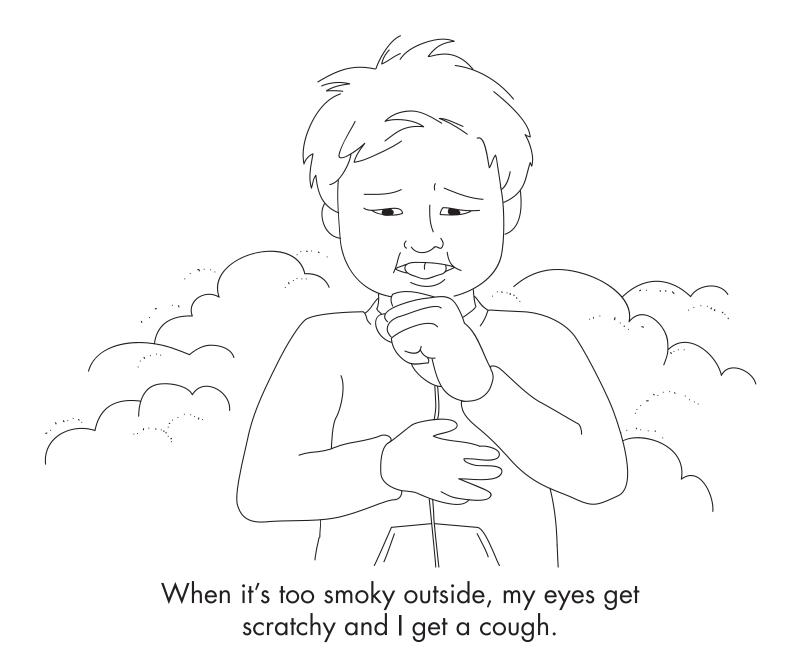

Our woodstove keeps me warm when it's cold and rainy outside!

It makes me feel nice and cozy.

Does your house have a woodstove? Draw your living room!

But wood smoke can be bad for me.

Luckily, we had a plan.