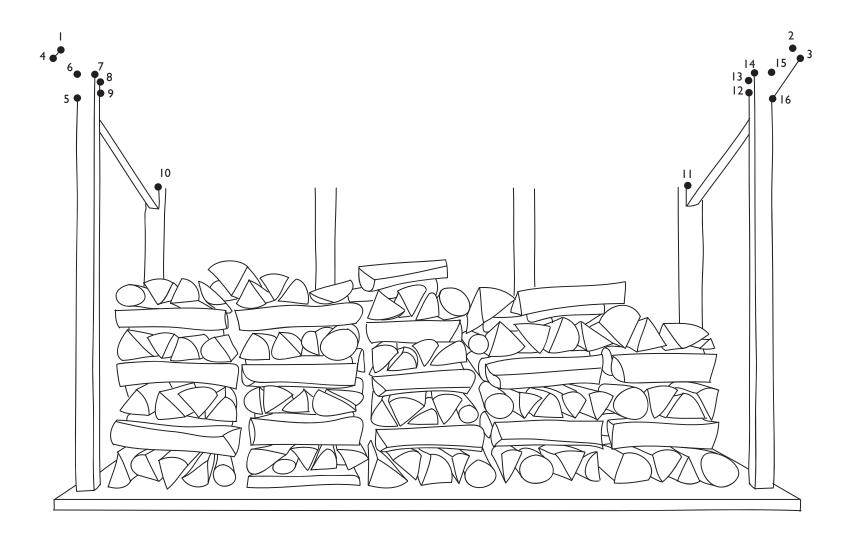

After Dad splits wood, he lets me stack it in the woodpile. We cut our wood at least six months before we use it in our woodstove.

We keep our woodpile stacked outside. Connect the dots to help build a cover for our woodpile.