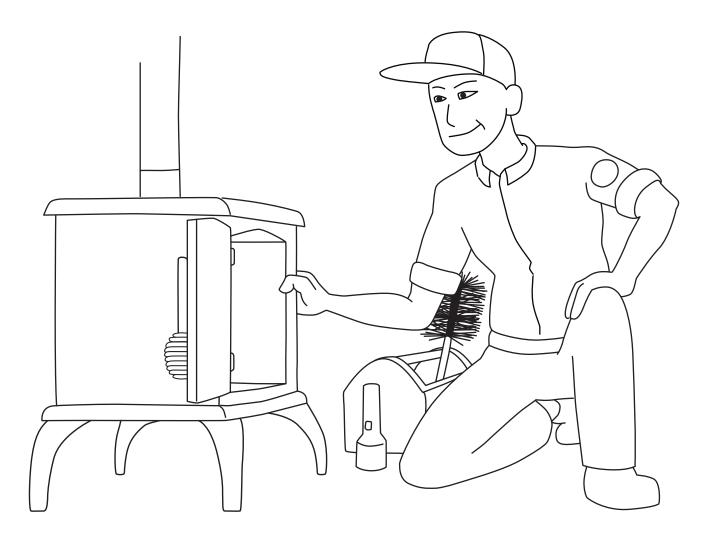

Help me find the path to our woodshed.

Every year a chimney sweep comes to our house.

The chimney sweep makes sure our woodstove and chimney are safe to use, and cleans the chimney if it's dirty.

We are happy, healthy, and warm.