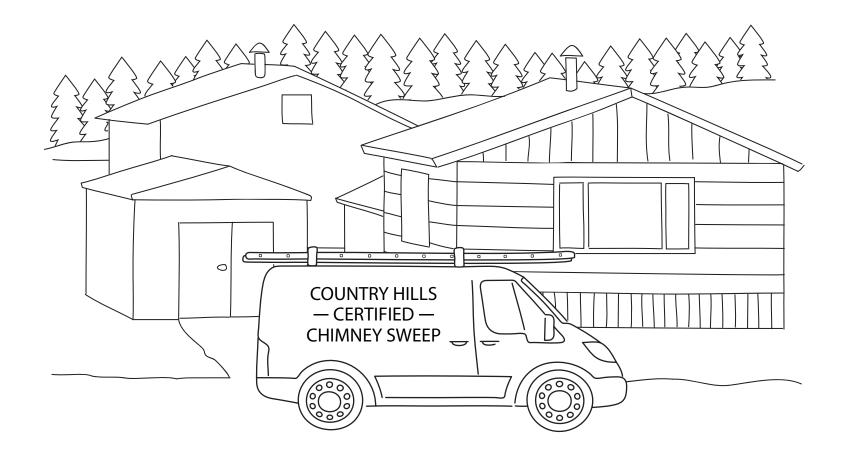

Help me find the path to our woodshed.

Every year a chimney sweep comes to our house.

The chimney sweep makes sure our woodstove and chimney are safe to use, and cleans the chimney if it's dirty.

We are happy, healthy, and warm.