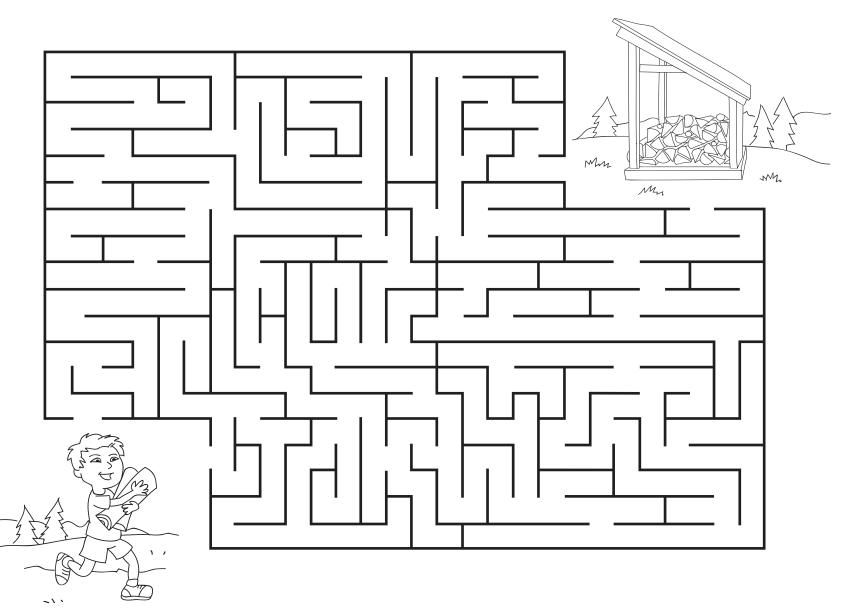

Help me find the path to our woodshed.

Every year a chimney sweep comes to our house.

The chimney sweep makes sure our woodstove and chimney are safe to use, and cleans the chimney if it's dirty.

We are happy, healthy, and warm.