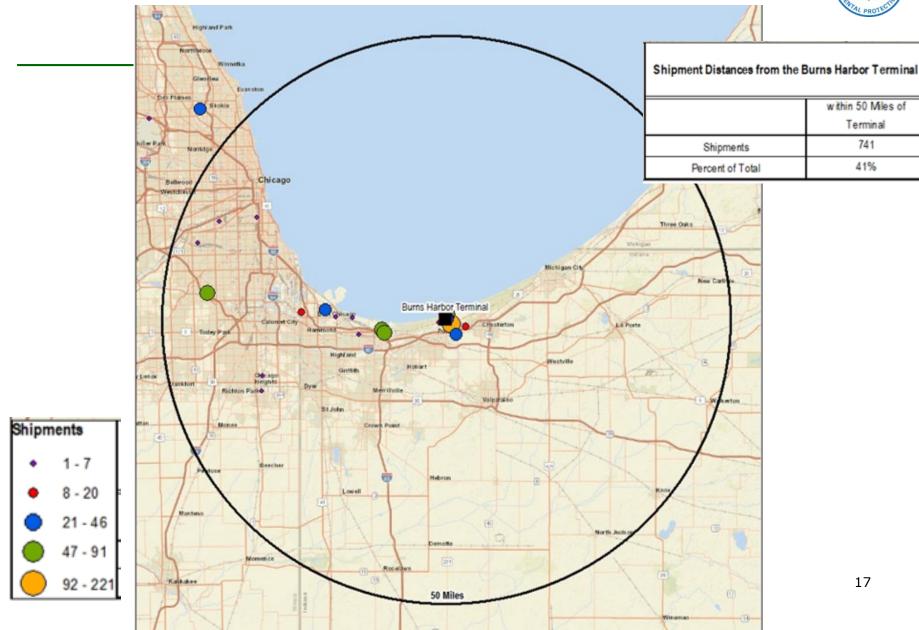

- Located ~42 miles from downtown Chicago in the largest steel-producing region in North America. Home to 30 port companies, including 15 steel-related companies and 3 steel mills.
- Two Stevedoring companies (Federal Marine Terminals and Metro Ports) operate a range of machinery: crawler cranes, forklifts, loaders, trucks and other equipment.
- Handles iron, steel, grain, chemicals, fertilizers, limestone, coal, coke, salt and heavy lift cargo.
- 5,550 feet of docking berth
- 330,000 square feet of warehouse with loading dock space
- Rail access to all Class I railroads with switching provided by Norfolk Southern and linked to Chicago rail network