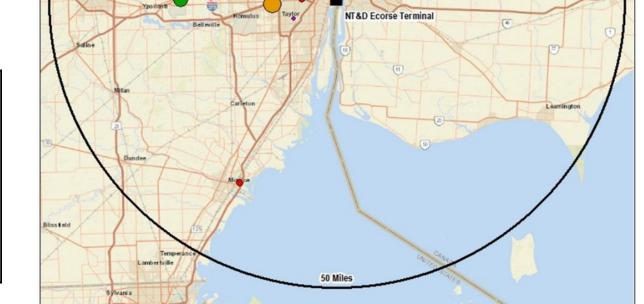

- Located on the bank of the Strait of Detroit in Ecorse (just south of the Rouge River).
- Operates range of cargo handling equipment: forklifts, tractor-trailers, crawler cranes, gantry cranes, and a locomotive switcher.
- Terminal handles primarily steel cargos, such as steel slabs, hot and cold rolled steel coils, and steel plate.
- Maintains five operating berths with 3,400 feet of dock length
- Employs ~100 individuals year round and additional 250 individuals during the peak of the shipping season.
- 200,000 square feet of warehouse storage facilities
- 47 acres of outside storage space