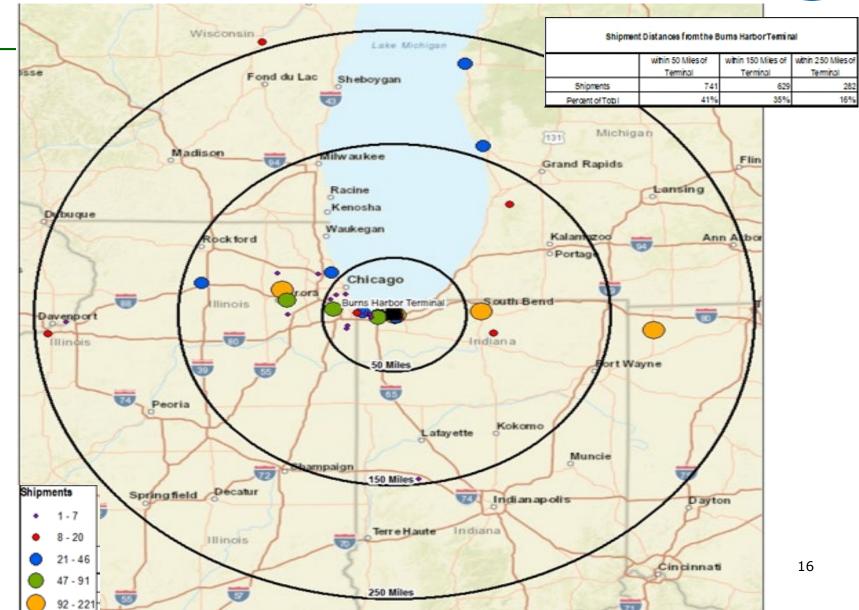

- Located ~42 miles from downtown Chicago in the largest steel-producing region in North America. Home to 30 port companies, including 15 steel-related companies and 3 steel mills.
- Two Stevedoring companies (Federal Marine Terminals and Metro Ports) operate a range of machinery: crawler cranes, forklifts, loaders, trucks and other equipment.
- Handles iron, steel, grain, chemicals, fertilizers, limestone, coal, coke, salt and heavy lift cargo.
- 5,550 feet of docking berth
- 330,000 square feet of warehouse with loading dock space
- Rail access to all Class I railroads with switching provided by Norfolk Southern and linked to Chicago rail network