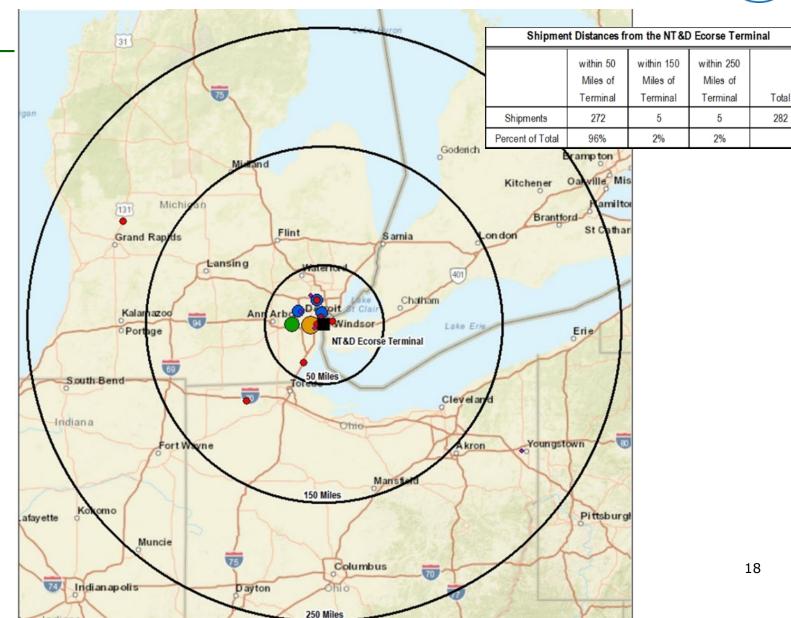

- Located on the bank of the Strait of Detroit in Ecorse (just south of the Rouge River).
- Operates range of cargo handling equipment: forklifts, tractor-trailers, crawler cranes, gantry cranes, and a locomotive switcher.
- Terminal handles primarily steel cargos, such as steel slabs, hot and cold rolled steel coils, and steel plate.
- Maintains five operating berths with 3,400 feet of dock length
- Employs ~100 individuals year round and additional 250 individuals during the peak of the shipping season.
- 200,000 square feet of warehouse storage facilities
- 47 acres of outside storage space