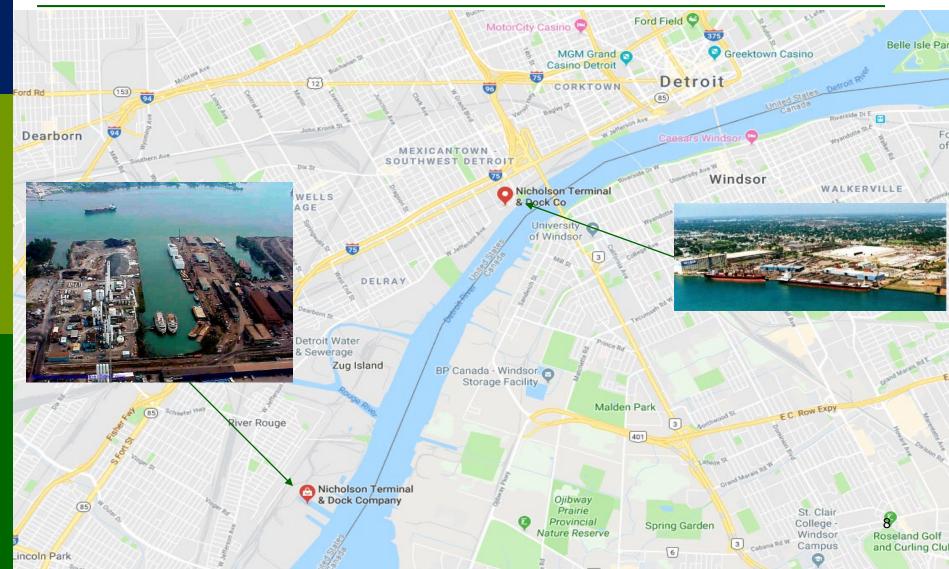

- Located on the bank of the Strait of Detroit in Ecorse (just south of the Rouge River).
- Operates range of cargo handling equipment: forklifts, tractor-trailers, crawler cranes, gantry cranes, and a locomotive switcher.
- Terminal handles primarily steel cargos, such as steel slabs, hot and cold rolled steel coils, and steel plate.
- Maintains five operating berths with 3,400 feet of dock length
- Employs ~100 individuals year round and additional 250 individuals during the peak of the shipping season.
- 200,000 square feet of warehouse storage facilities
- 47 acres of outside storage space