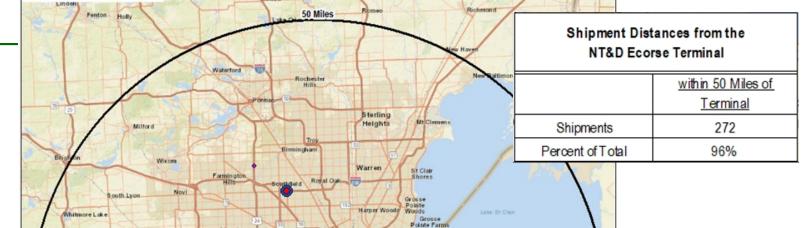

- Located on the bank of the Strait of Detroit in Ecorse (just south of the Rouge River).
- Operates range of cargo handling equipment: forklifts, tractor-trailers, crawler cranes, gantry cranes, and a locomotive switcher.
- Terminal handles primarily steel cargos, such as steel slabs, hot and cold rolled steel coils, and steel plate.
- Maintains five operating berths with 3,400 feet of dock length
- Employs ~100 individuals year round and additional 250 individuals during the peak of the shipping season.
- 200,000 square feet of warehouse storage facilities
- 47 acres of outside storage space