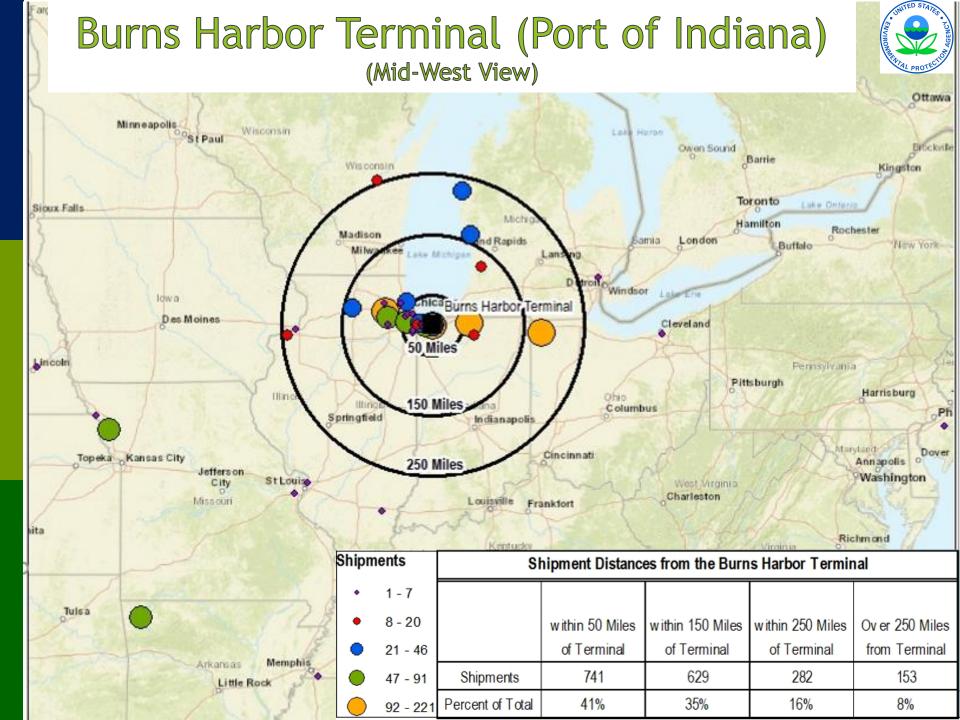

- Located ~42 miles from downtown Chicago in the largest steel-producing region in North America. Home to 30 port companies, including 15 steel-related companies and 3 steel mills.
- Two Stevedoring companies (Federal Marine Terminals and Metro Ports) operate a range of machinery: crawler cranes, forklifts, loaders, trucks and other equipment.
- Handles iron, steel, grain, chemicals, fertilizers, limestone, coal, coke, salt and heavy lift cargo.
- 5,550 feet of docking berth
- 330,000 square feet of warehouse with loading dock space
- Rail access to all Class I railroads with switching provided by Norfolk Southern and linked to Chicago rail network