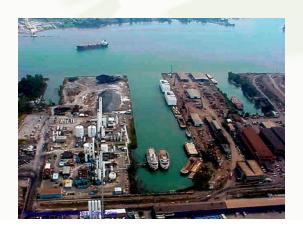

- Located ~42 miles from downtown Chicago in the largest steel-producing region in North America. Home to 30 port companies, including 15 steel-related companies and 3 steel mills.
- Two Stevedoring companies (Federal Marine Terminals and Metro Ports) operate a range of machinery: crawler cranes, forklifts, loaders, trucks and other equipment.
- Handles iron, steel, grain, chemicals, fertilizers, limestone, coal, coke, salt and heavy lift cargo.
- 5,550 feet of docking berth
- 330,000 square feet of warehouse with loading dock space
- Rail access to all Class I railroads with switching provided by Norfolk Southern and linked to Chicago rail network