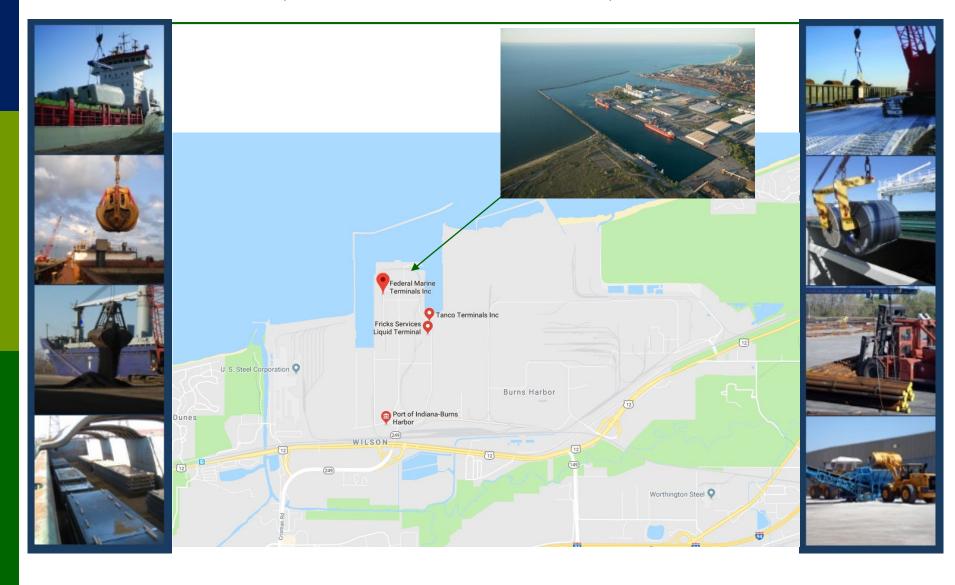

- Located ~42 miles from downtown Chicago in the largest steel-producing region in North America. Home to 30 port companies, including 15 steel-related companies and 3 steel mills.
- Two Stevedoring companies (Federal Marine Terminals and Metro Ports) operate a range of machinery: crawler cranes, forklifts, loaders, trucks and other equipment.
- Handles iron, steel, grain, chemicals, fertilizers, limestone, coal, coke, salt and heavy lift cargo.
- 5,550 feet of docking berth
- 330,000 square feet of warehouse with loading dock space
- Rail access to all Class I railroads with switching provided by Norfolk Southern and linked to Chicago rail network