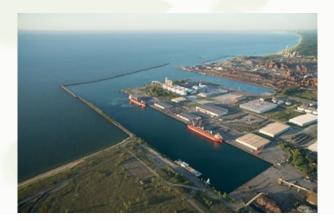

- Located on the bank of the Strait of Detroit in Ecorse (just south of the Rouge River).
- Operates range of cargo handling equipment: forklifts, tractor-trailers, crawler cranes, gantry cranes, and a locomotive switcher.
- Terminal handles primarily steel cargos, such as steel slabs, hot and cold rolled steel coils, and steel plate.
- Maintains five operating berths with 3,400 feet of dock length
- Employs ~100 individuals year round and additional 250 individuals during the peak of the shipping season.
- 200,000 square feet of warehouse storage facilities
- 47 acres of outside storage space