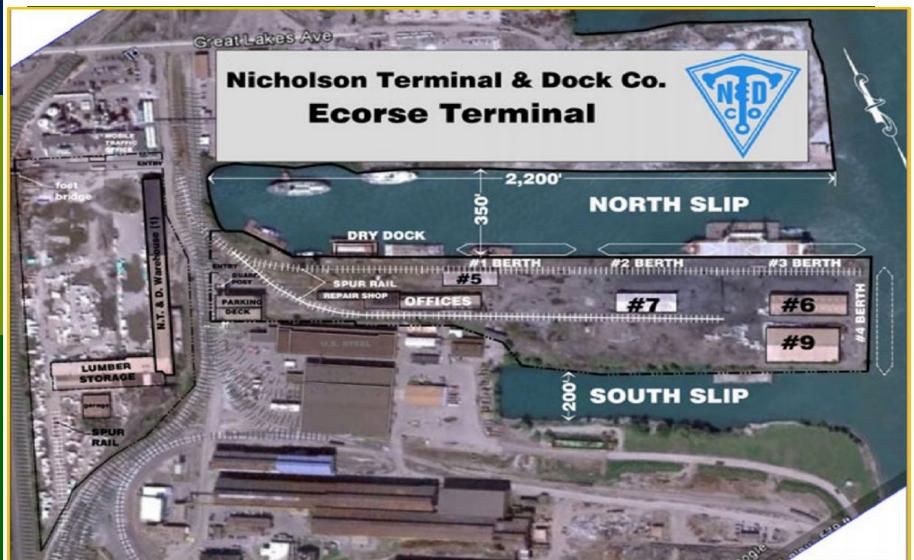

- Located on the bank of the Strait of Detroit in Ecorse (just south of the Rouge River).
- Operates range of cargo handling equipment: forklifts, tractor-trailers, crawler cranes, gantry cranes, and a locomotive switcher.
- Terminal handles primarily steel cargos, such as steel slabs, hot and cold rolled steel coils, and steel plate.
- Maintains five operating berths with 3,400 feet of dock length
- Employs ~100 individuals year round and additional 250 individuals during the peak of the shipping season.
- 200,000 square feet of warehouse storage facilities
- 47 acres of outside storage space