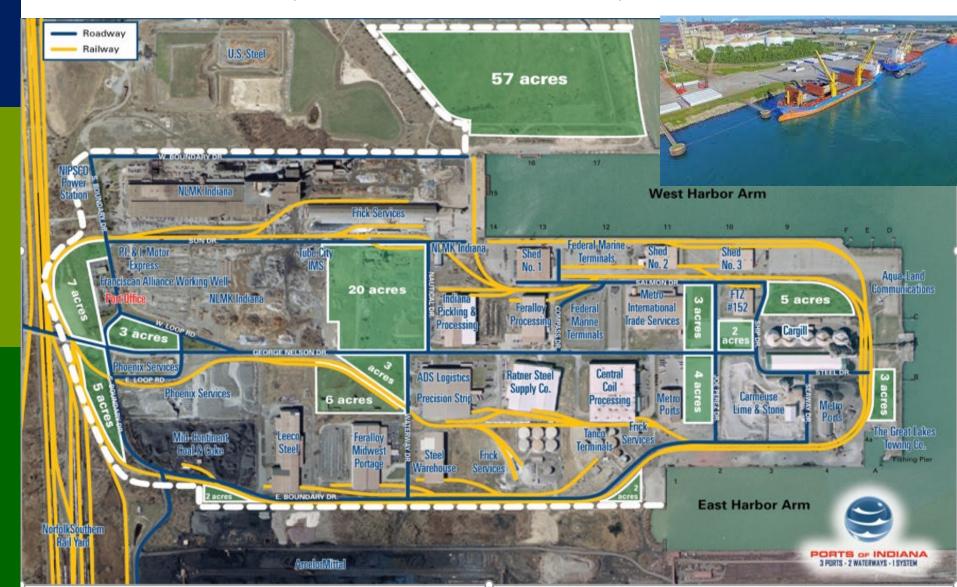

- Located ~42 miles from downtown Chicago in the largest steel-producing region in North America. Home to 30 port companies, including 15 steel-related companies and 3 steel mills.
- Two Stevedoring companies (Federal Marine Terminals and Metro Ports) operate a range of machinery: crawler cranes, forklifts, loaders, trucks and other equipment.
- Handles iron, steel, grain, chemicals, fertilizers, limestone, coal, coke, salt and heavy lift cargo.
- 5,550 feet of docking berth
- 330,000 square feet of warehouse with loading dock space
- Rail access to all Class I railroads with switching provided by Norfolk Southern and linked to Chicago rail network