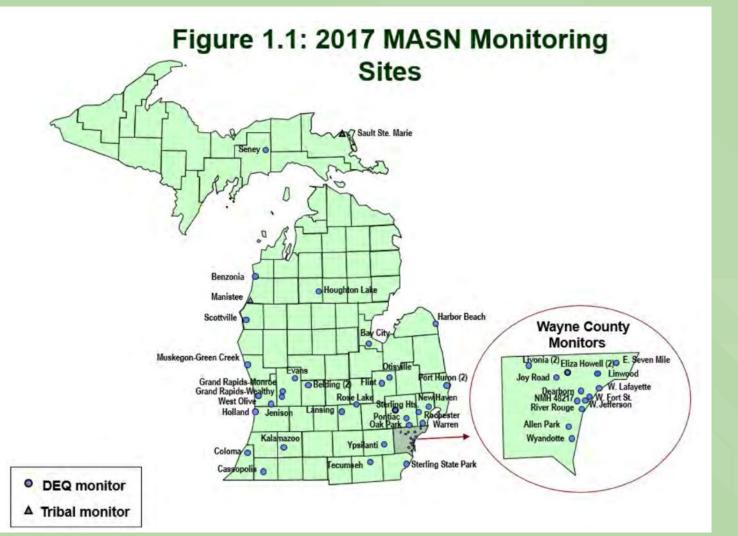

### Contact:

in fo@sdevweb.org 313-842-1961

Maggie Striz Calnin Maggie @sdevweb.org 313-241-6211

| Table 1.3 Types of Monitoring Conducted in 2017 and MASN Location |           |                       |    |                 |                       |                |                  |                   |                           |                                 |                 |                       |     |           |                 |                                        |                      |                    |                        |
|-------------------------------------------------------------------|-----------|-----------------------|----|-----------------|-----------------------|----------------|------------------|-------------------|---------------------------|---------------------------------|-----------------|-----------------------|-----|-----------|-----------------|----------------------------------------|----------------------|--------------------|------------------------|
| Area                                                              | AIRS ID   | Site Name             | 8  | NO <sub>2</sub> | Trace NO <sub>y</sub> | O <sub>3</sub> | PM <sub>10</sub> | PM <sub>2.5</sub> | PM <sub>2.5</sub><br>TEOM | PM <sub>2.5</sub><br>Speciation | SO <sub>2</sub> | Trace SO <sub>2</sub> | voc | Carbonyls | Trace<br>Metals | Wind<br>Speed &<br>Direction,<br>Temp. | Relative<br>Humidity | Solar<br>Radiation | Barometric<br>Pressure |
| Detroit-Ann Arbor                                                 | 260910007 | Tecumseh              |    |                 |                       | 1              |                  | 1                 | 1                         | √+E                             |                 |                       |     |           |                 | √                                      |                      |                    | 1                      |
|                                                                   | 260990009 | New Haven             |    |                 |                       | 1              |                  | 1                 |                           |                                 |                 |                       |     |           |                 | √                                      | 1                    | 1                  |                        |
|                                                                   | 260991003 | Warren                |    |                 |                       | 1              |                  |                   |                           |                                 |                 |                       |     |           |                 |                                        |                      |                    |                        |
|                                                                   | 261250001 |                       |    |                 |                       | 1              |                  | 1                 |                           |                                 |                 |                       |     |           |                 | √                                      |                      |                    |                        |
|                                                                   | 261470005 | Port Huron            |    |                 |                       | 1              |                  | 1                 | 1                         |                                 | √               |                       |     |           |                 | √                                      |                      |                    |                        |
|                                                                   | 261470031 | Port Huron-Rural St.  |    |                 |                       |                |                  |                   |                           |                                 |                 |                       |     |           | √@+Pb           |                                        |                      |                    |                        |
|                                                                   | 261610008 | Ypsilanti             |    |                 |                       | 1              |                  | 1                 | 1                         |                                 |                 |                       |     |           |                 | √                                      |                      |                    | √                      |
|                                                                   |           | Allen Park            | √* |                 | 1                     | 1              | 1                | 1                 | 1                         | √+A                             |                 | 1                     |     |           | √@+Pb           | √                                      | 1                    |                    | √                      |
|                                                                   |           | River Rouge           |    |                 |                       |                | 1                |                   |                           |                                 |                 |                       |     | 1         | √@              | √                                      |                      |                    |                        |
|                                                                   | 261630015 | Detroit-W. Fort St.   |    |                 |                       |                | 1                | 1                 |                           | 1                               | 1               |                       | 1   | 1         | √@              | √                                      | 1                    |                    | √                      |
|                                                                   | 261630016 | Detroit-Linwood       |    |                 |                       |                |                  | 1                 |                           |                                 |                 |                       |     |           |                 |                                        |                      |                    |                        |
|                                                                   | 261630019 | Detroit-E. 7 Mile     |    | 1               |                       | 1              |                  | 1                 |                           |                                 |                 |                       |     |           |                 | √                                      | 1                    |                    | √                      |
|                                                                   | 261630025 | Livonia               |    |                 |                       |                |                  | 1                 |                           |                                 |                 |                       |     |           |                 |                                        |                      |                    |                        |
|                                                                   | 261630027 | Detroit-W. Jefferson  |    |                 |                       |                |                  |                   |                           |                                 |                 |                       |     |           | √@              |                                        |                      |                    |                        |
|                                                                   | 261630033 | Dearborn              |    |                 |                       |                | √                | 1                 | 1                         | √+EA                            |                 |                       | 1   | 1         | √ + Pb          | √                                      | 1                    |                    | √                      |
|                                                                   | 261630036 | Wyandotte             |    |                 |                       |                |                  | 1                 |                           |                                 |                 |                       |     |           |                 |                                        |                      |                    |                        |
|                                                                   |           | Detroit-W. Lafayette  |    |                 |                       |                |                  | 1                 | 1                         |                                 |                 |                       |     |           |                 | √                                      |                      |                    |                        |
|                                                                   | 261630093 | Eliza Howell-Roadway  | √  | 1               |                       | 1              |                  |                   |                           |                                 |                 |                       |     |           |                 | √                                      |                      |                    |                        |
|                                                                   | 261630094 | Eliza Howell-Downwind | √  | 1               |                       | 1              |                  |                   |                           |                                 |                 |                       |     |           |                 | √                                      | 1                    |                    | √                      |
|                                                                   | 261630095 | Livonia-Roadway       | 1  | 1               |                       |                |                  | 1                 |                           |                                 |                 |                       |     |           |                 | √                                      | V                    |                    | 1                      |
|                                                                   | 261630097 | NMH 48217             |    |                 |                       |                |                  |                   | 1                         |                                 | 1               |                       | 1   |           | √ + Pb          |                                        |                      |                    |                        |