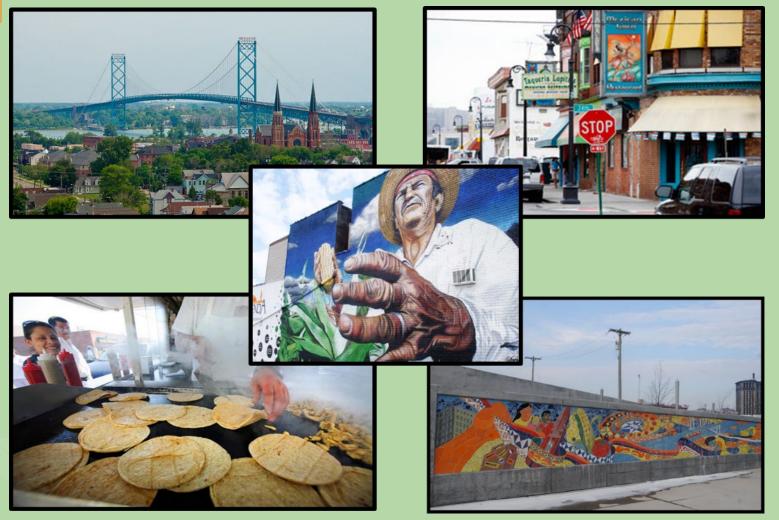

# **SOUTHWEST DETROIT**

Highways
Steel Mills
Chemical Plants

Coal Fired Power Plants

Top 10 Busiest Int'l Border in North America

- Automobile Plant
- Waste Water Treatment Plant
- Intermodal Freight Terminal
- Oil Refinery
- Port of Detroit
- I-94; I-75; I-96