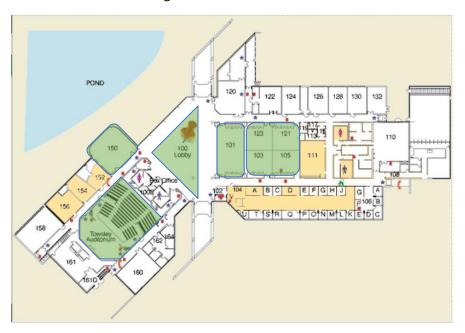

#### Location Information:

**Building Information:** 

#### Morris J Lawrence Building

| SECTOR A | On-highway Motorcycles & Rec Vehicles               |
|----------|-----------------------------------------------------|
| SECTOR B | Marine SI, Large SI, Heavy Duty SI                  |
| SECTOR C | Small SI, Portable Fuel Containers, Evap Components |