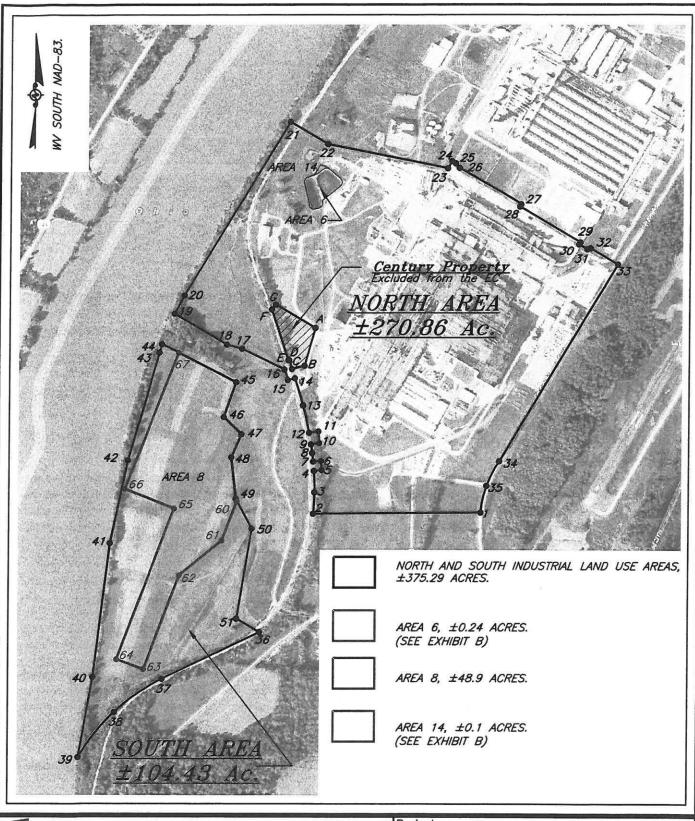

Constellium Rolled Products Ravenswood, LLC ("Constellium") facility. The portion of the Constellium facility subject to this environmental covenant consists of approximately 375.29 acres as defined on the map attached hereto as Exhibit A. Three specific areas, all of which are within the boundary of the Constellium property (Areas 6, 8, and 14), are separately identified and bear specific environmental restrictions. These areas are shown in Exhibit A and Exhibit B, and the accompanying survey coordinates are tabulated in Exhibit C.

### Areas 6, 8, and 14 (within the Constellium Property):

Excavation restriction – All earth moving activities, including excavation, drilling, and construction activities including, but not limited to Areas 6, 8, and 14 (Exhibit A and

Exhibit B) where Contaminants of Concern (COCs) remain in place above EPA Region III's Screening Levels for Industrial Soils or in groundwater above their Maximum Contaminant Levels (MCLs) or EPA Region III's Tap Water Risk Based Concentrations (RBCs) shall be prohibited unless it is demonstrated that such activity will not pose a threat to human health or the environment or adversely affect or interfere with the selected remedy, and WVDEP or EPA provides written approval for such activity. In the event of such approval, the EPA-approved Corrective Measures Implementation Plan dated October 2013, specifying protocols for soil, groundwater, and surface water within Areas 6, 8, and 14 will be followed for all earth moving activities unless an activity has been approved by WVDEP or EPA that does not require a Materials Management Plan (MMP).

# POTESTA & ASSOCIATES, INC.

ENGINEERS AND ENVIRONMENTAL CONSULTANTS

7012 MacCorkle Ave. SE, Charleston, WV 25304
TEL: (304) 342-1400 FAX: (304) 343-9031
E-Mail Address: potesta@potesta.com

Project

ECOLOGICAL SETTING STUDY AREA CONSTELLIUM ROLLED PRODUCTS JACKSON COUNTY. WEST VIRGINIA

Date 08/13/19

Date 08/13/19

Dwg. No.

Exhibit A