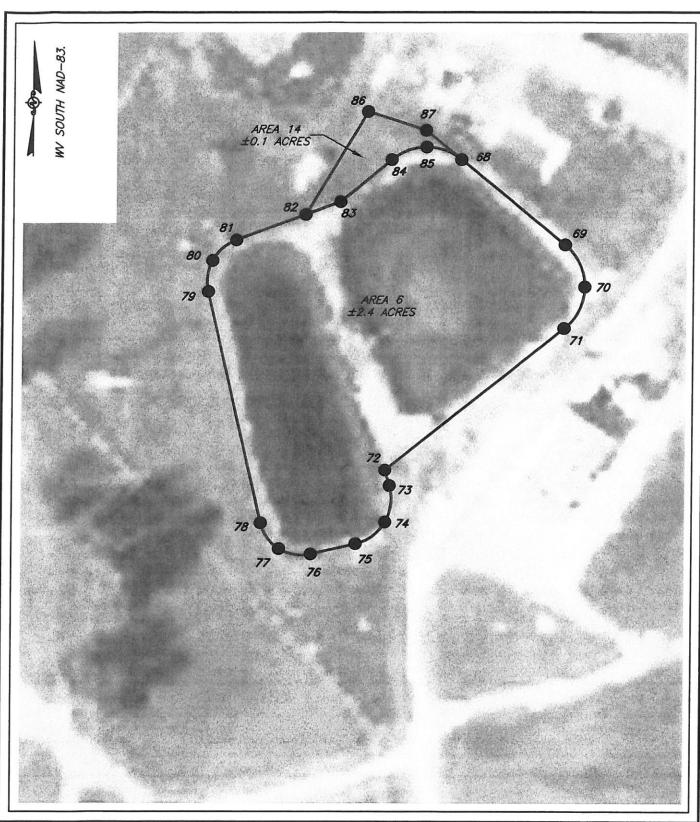

### Areas 6, 8, and 14 (within the Constellium Property):

Excavation restriction – All earth moving activities, including excavation, drilling, and construction activities including, but not limited to Areas 6, 8, and 14 (Exhibit A and

Exhibit B) where Contaminants of Concern (COCs) remain in place above EPA Region III's Screening Levels for Industrial Soils or in groundwater above their Maximum Contaminant Levels (MCLs) or EPA Region III's Tap Water Risk Based Concentrations (RBCs) shall be prohibited unless it is demonstrated that such activity will not pose a threat to human health or the environment or adversely affect or interfere with the selected remedy, and WVDEP or EPA provides written approval for such activity. In the event of such approval, the EPA-approved Corrective Measures Implementation Plan dated October 2013, specifying protocols for soil, groundwater, and surface water within Areas 6, 8, and 14 will be followed for all earth moving activities unless an activity has been approved by WVDEP or EPA that does not require a Materials Management Plan (MMP).

# POTESTA & ASSOCIATES, INC.

ENGINEERS AND ENVIRONMENTAL CONSULTANTS

7012 MacCorkle Ave. SE, Charleston, WV 25304
TEL: (304) 342-1400 FAX: (304) 343-9031
E-Mail Address: potesta@potesta.com

Project

AREAS 6 & 14 CONSTELLIUM ROLLED PRODUCTS JACKSON COUNTY. WEST VIRGINIA

Scale 1"=100'

Dwg. No.

Date 08/13/19

EXHIBIT B

| Oute    | r Boundar | y North    |
|---------|-----------|------------|
| Point # | Latitude  | Longitude  |
| 1       | 38.924756 | -81.826928 |
| 2       | 38.924674 | -81.833331 |
| 3       | 38.925311 | -81.833294 |
| 4       | 38.925949 | -81.833322 |
| 5       | 38.925970 | -81.833032 |
| 6       | 38.926244 | -81.833064 |
| 7       | 38.926223 | -81.833355 |
| 8       | 38.926479 | -81.833396 |
| 9       | 38.926735 | -81.833448 |
| 10      | 38.926776 | -81.833140 |
| 11      | 38.927125 | -81.833182 |
| 12      | 38.927079 | -81.833529 |
| 13      | 38.927896 | -81.833777 |
| 14      | 38.928699 | -81.834097 |
| 15      | 38.928642 | -81.834370 |
| 16      | 38.928960 | -81.834506 |
| 17      | 38.929568 | -81.836114 |
| 18      | 38.929687 | -81.836691 |
| 19      | 38.930591 | -81.838698 |
| 20      | 38.931137 | -81.838329 |
| 21      | 38.936335 | -81.834431 |
| 22      | 38.935681 | -81.832992 |
| 23      | 38.934996 | -81.828374 |
| 24      | 38.935208 | -81.828217 |
| 25      | 38.935148 | -81.828084 |
| 26      | 38.935008 | -81.827925 |
| 27      | 38.933944 | -81.825563 |
| 28      | 38.933877 | -81.825612 |
| 29      | 38.932826 | -81.823278 |
| 30      | 38.932762 | -81.823326 |
| 31      | 38.932620 | -81.823011 |
| 32      | 38.932652 | -81.822891 |
| 33      | 38.932178 | -81.821840 |
| 34      | 38.926289 | -81.826265 |
| 35      | 38.925557 | -81.826725 |
| 1       | 38.924756 | -81.826928 |