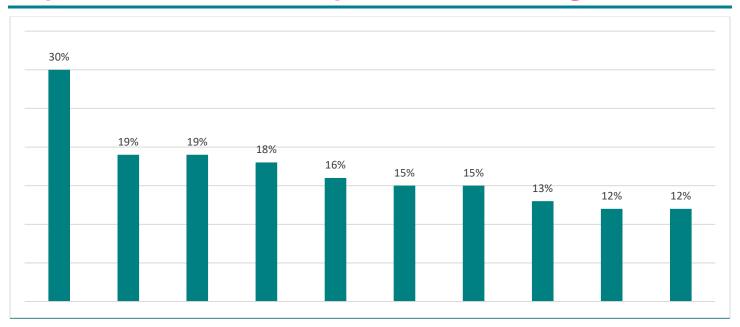

### **Top Ten States for Occupational Percentage Growth**

UT FL TX AZ CA TN OR OK NE IA