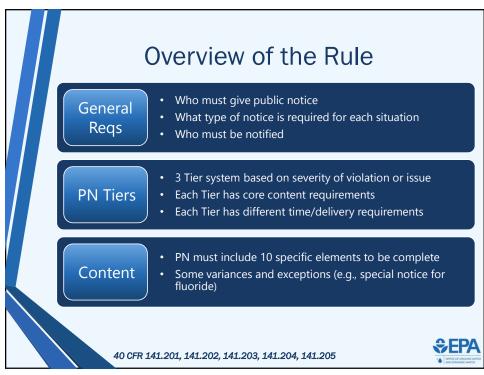

•

•

•





















































|                                                                                                                                                                                           | Tier 3 PN: Delivery                                                                                                                                                                          |                                          |
|-------------------------------------------------------------------------------------------------------------------------------------------------------------------------------------------|-------------------------------------------------------------------------------------------------------------------------------------------