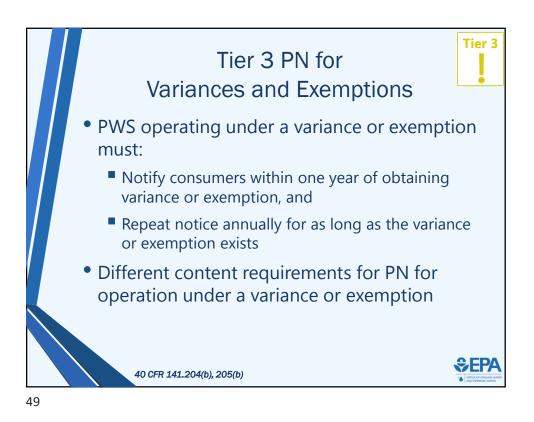

•

•

•

|                                                                                                                                                                                           | Tier 3 PN: Delivery                                                                                                                                                                          |                                          |
|-------------------------------------------------------------------------------------------------------------------------------------------------------------------------------------------|----------------------------------------------------------------------------------------------------------------------------------------------------------------------------------------------|------------------------------------------|
|                                                                                                                                                                                           | CWS                                                                                                                                                                                          | NCWS                                     |
|                                                                                                                                                                                           | 1) Mail or other direct delivery                                                                                                                                                             | 1) Posting or by mail or direct delivery |
|                                                                                                                                                                                           | 2) Another method as needed to reach other persons regularly served by the system                                                                                                            |                                          |
|                                                                                                                                                                                           | <b>Examples of other methods</b> : Local newspaper or newsletter, E mail, multiple copies to central locations, posting in public places or on the internet, annual report (or CCR for CWS)* |                                          |
| *Can include all Tier 3 PN from the previous 12 months if report will be distributed no less th 12 months after PWS learns of violation or begins operating under a variance or exemption |                                                                                                                                                                                              |                                          |
|                                                                                                                                                                                           | 40 CFR 141.204(b)(2), 141.204(c)                                                                                                                                                             |                                          |