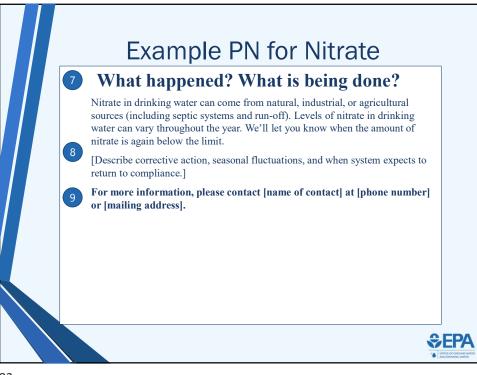

perating under a variance or exemption |                                                                                                                                                                                              |                                          |
|                                                                                                                                                                                           | 40 CFR 141.204(b)(2), 141.204(c)                                                                                                                                                             |                                          |