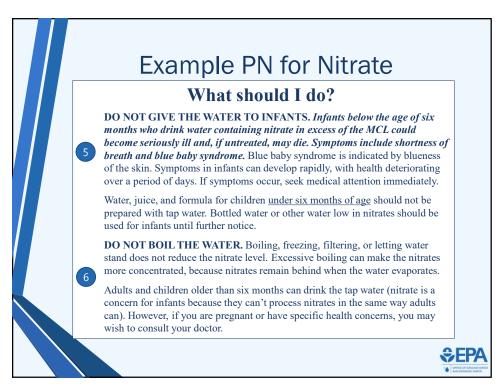

operating under a variance or exemption |                                                                                                                                                                                              |                                          |
|                                                                                                                                                                                           | 40 CFR 141.204(b)(2), 141.204(c)                                                                                                                                                             |                                          |