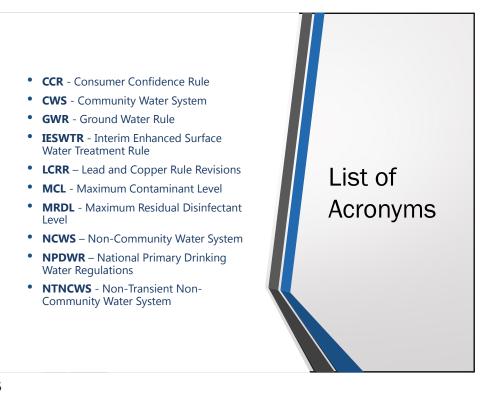

•

•

•





















































|                                                                                                                                                                                           | Tier 3 PN: Delivery                                                                                                                                                                          |                                          |
|-------------------------------------------------------------------------------------------------------------------------------------------------------------------------------------------|----------------------------------------------------------------------------------------------------------------------------