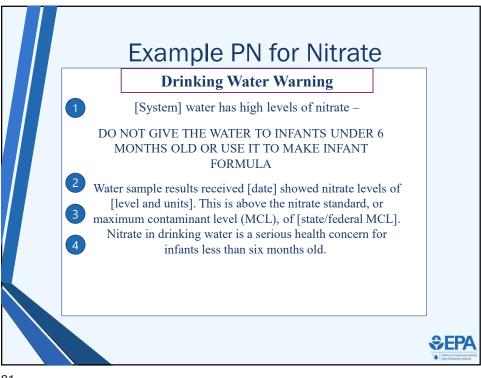

ns operating under a variance or exemption |                                                                                                                                                                                              |                                          |
|                                                                                                                                                                                           | 40 CFR 141.204(b)(2), 141.204(c)                                                                                                                                                             |                                          |