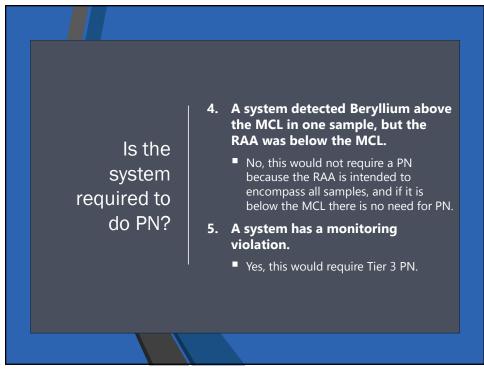

lation or begins operating under a variance or exemption |                                                                                                                                                                                              |                                          |
|                                                                                                                                                                                           | 40 CFR 141.204(b)(2), 141.204(c)                                                                                                                                                             |                                          |