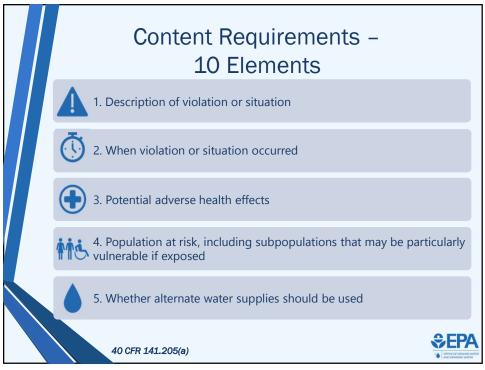

•

•

•

|                                                                                                                                                                                           | Tier 3 PN: Delivery                                                                                                                                                                          |                                          |
|-------------------------------------------------------------------------------------------------------------------------------------------------------------------------------------------|----------------------------------------------------------------------------------------------------------------------------------------------------------------------------------------------|------------------------------------------|
|                                                                                                                                                                                           | CWS                                                                                                                                                                                          | NCWS                                     |
|                                                                                                                                                                                           | 1) Mail or other direct delivery                                                                                                                                                             | 1) Posting or by mail or direct delivery |
|                                                                                                                                                                                           | 2) Another method as needed to reach other persons regularly served by the system                                                                                                            |                                          |
|                                                                                                                                                                                           | <b>Examples of other methods</b> : Local newspaper or newsletter, E mail, multiple copies to central locations, posting in public places or on the internet, annual report (or CCR for CWS)* |                                          |
| *Can include all Tier 3 PN from the previous 12 months if report will be distributed no less th 12 months after PWS learns of violation or begins operating under a variance or exemption |                                                                                                                                                                                              |                                          |
|                                                                                                                                                                                           | 40 CFR 141.204(b)(2), 141.204(c)                                                                                                                                                             |                                          |