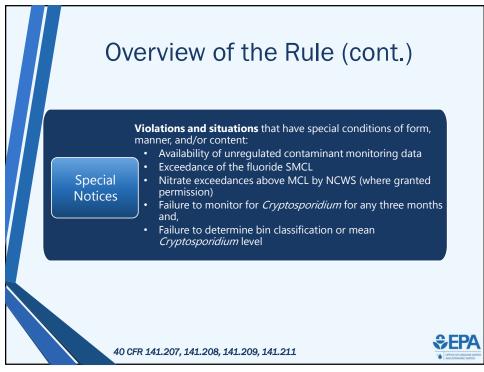

•

•

•





















































|                                                                                                                                                                                           | Tier 3 PN: Delivery                                                                                                                                                                          |                                          |
|-------------------------------------------------------------------------------------------------------------------------------------------------------------------------------------------|-----------------------------------------------------------------------------------------------------------------------------------------------