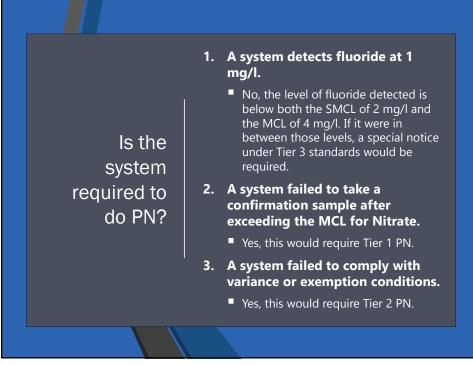

iolation or begins operating under a variance or exemption |                                                                                                                                                                                              |                                          |
|                                                                                                                                                                                           | 40 CFR 141.204(b)(2), 141.204(c)                                                                                                                                                             |                                          |