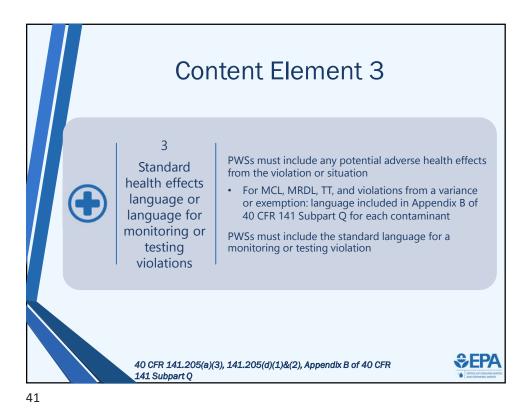

•

•

•

|                                                                                                                                                                                           | Tier 3 PN: Delivery                                                                                                                                                                          |                                          |
|-------------------------------------------------------------------------------------------------------------------------------------------------------------------------------------------|----------------------------------------------------------------------------------------------------------------------------------------------------------------------------------------------|------------------------------------------|
|                                                                                                                                                                                           | CWS                                                                                                                                                                                          | NCWS                                     |
|                                                                                                                                                                                           | 1) Mail or other direct delivery                                                                                                                                                             | 1) Posting or by mail or direct delivery |
|                                                                                                                                                                                           | 2) Another method as needed to reach other persons regularly served by the system                                                                                                            |                                          |
|                                                                                                                                                                                           | <b>Examples of other methods</b> : Local newspaper or newsletter, E mail, multiple copies to central locations, posting in public places or on the internet, annual report (or CCR for CWS)* |                                          |
| *Can include all Tier 3 PN from the previous 12 months if report will be distributed no less th 12 months after PWS learns of violation or begins operating under a variance or exemption |                                                                                                                                                                                              |                                          |
|                                                                                                                                                                                           | 40 CFR 141.204(b)(2), 141.204(c)                                                                                                                                                             |                                          |