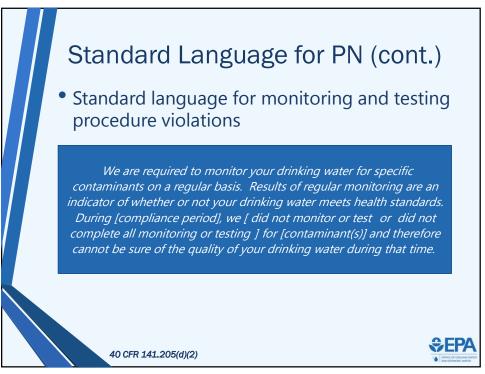

•

•

•

|                                                                                                                                                                                           | Tier 3 PN: Delivery                                                                                                                                                                          |                                          |
|-------------------------------------------------------------------------------------------------------------------------------------------------------------------------------------------|----------------------------------------------------------------------------------------------------------------------------------------------------------------------------------------------|------------------------------------------|
|                                                                                                                                                                                           | CWS                                                                                                                                                                                          | NCWS                                     |
|                                                                                                                                                                                           | 1) Mail or other direct delivery                                                                                                                                                             | 1) Posting or by mail or direct delivery |
|                                                                                                                                                                                           | 2) Another method as needed to reach other persons regularly served by the system                                                                                                            |                                          |
|                                                                                                                                                                                           | <b>Examples of other methods</b> : Local newspaper or newsletter, E mail, multiple copies to central locations, posting in public places or on the internet, annual report (or CCR for CWS)* |                                          |
| *Can include all Tier 3 PN from the previous 12 months if report will be distributed no less th 12 months after PWS learns of violation or begins operating under a variance or exemption |                                                                                                                                                                                              |                                          |
|                                                                                                                                                                                           | 40 CFR 141.204(b)(2), 141.204(c)                                                                                                                                                             |                                          |