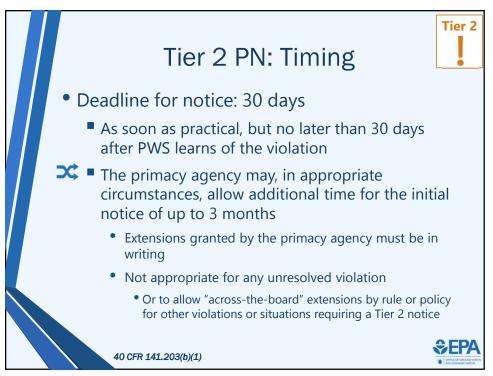

•

•

•





















































|                                                                                                                                                                                           | Tier 3 PN: Delivery                                                                                                                                                                          |                                          |
|-------------------------------------------------------------------------------------------------------------------------------------------------------------------------------------------|-------------------------------------------------------------------------------------------------------------------------------------------------------------------------------