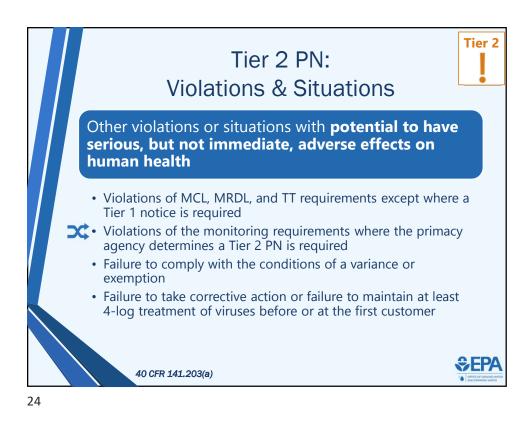

•

•

•

|                                                                                                                                                                                           | Tier 3 PN: Delivery                                                                                                                                                                          |                                          |
|-------------------------------------------------------------------------------------------------------------------------------------------------------------------------------------------|----------------------------------------------------------------------------------------------------------------------------------------------------------------------------------------------|------------------------------------------|
|                                                                                                                                                                                           | CWS                                                                                                                                                                                          | NCWS                                     |
|                                                                                                                                                                                           | 1) Mail or other direct delivery                                                                                                                                                             | 1) Posting or by mail or direct delivery |
|                                                                                                                                                                                           | 2) Another method as needed to reach other persons regularly served by the system                                                                                                            |                                          |
|                                                                                                                                                                                           | <b>Examples of other methods</b> : Local newspaper or newsletter, E mail, multiple copies to central locations, posting in public places or on the internet, annual report (or CCR for CWS)* |                                          |
| *Can include all Tier 3 PN from the previous 12 months if report will be distributed no less th 12 months after PWS learns of violation or begins operating under a variance or exemption |                                                                                                                                                                                              |                                          |
|                                                                                                                                                                                           | 40 CFR 141.204(b)(2), 141.204(c)                                                                                                                                                             |                                          |