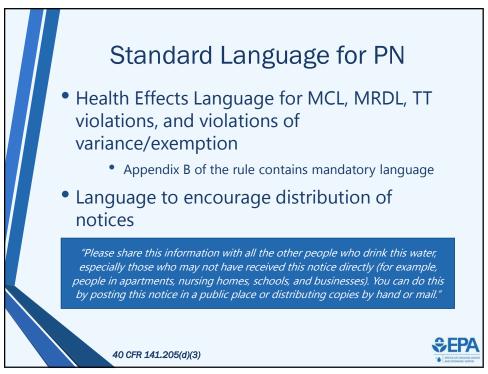

•

•

•

|                                                                                                                                                                                           | Tier 3 PN: Delivery                                                                                                                                                                          |                                          |
|-------------------------------------------------------------------------------------------------------------------------------------------------------------------------------------------|----------------------------------------------------------------------------------------------------------------------------------------------------------------------------------------------|------------------------------------------|
|                                                                                                                                                                                           | CWS                                                                                                                                                                                          | NCWS                                     |
|                                                                                                                                                                                           | 1) Mail or other direct delivery                                                                                                                                                             | 1) Posting or by mail or direct delivery |
|                                                                                                                                                                                           | 2) Another method as needed to reach other persons regularly served by the system                                                                                                            |                                          |
|                                                                                                                                                                                           | <b>Examples of other methods</b> : Local newspaper or newsletter, E mail, multiple copies to central locations, posting in public places or on the internet, annual report (or CCR for CWS)* |                                          |
| *Can include all Tier 3 PN from the previous 12 months if report will be distributed no less th 12 months after PWS learns of violation or begins operating under a variance or exemption |                                                                                                                                                                                              |                                          |
|                                                                                                                                                                                           | 40 CFR 141.204(b)(2), 141.204(c)                                                                                                                                                             |                                          |