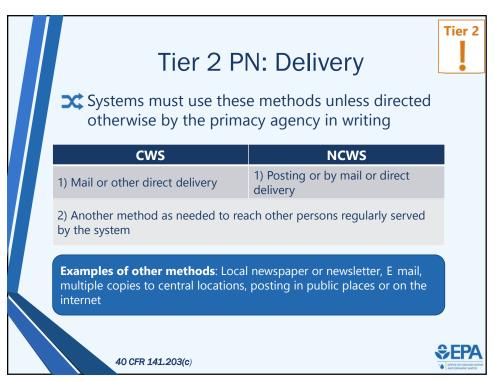

•

•

•

|                                                                                                                                                                                           | Tier 3 PN: Delivery                                                                                                                                                                          |                                          |
|-------------------------------------------------------------------------------------------------------------------------------------------------------------------------------------------|----------------------------------------------------------------------------------------------------------------------------------------------------------------------------------------------|------------------------------------------|
|                                                                                                                                                                                           | CWS                                                                                                                                                                                          | NCWS                                     |
|                                                                                                                                                                                           | 1) Mail or other direct delivery                                                                                                                                                             | 1) Posting or by mail or direct delivery |
|                                                                                                                                                                                           | 2) Another method as needed to reach other persons regularly served by the system                                                                                                            |                                          |
|                                                                                                                                                                                           | <b>Examples of other methods</b> : Local newspaper or newsletter, E mail, multiple copies to central locations, posting in public places or on the internet, annual report (or CCR for CWS)* |                                          |
| *Can include all Tier 3 PN from the previous 12 months if report will be distributed no less th 12 months after PWS learns of violation or begins operating under a variance or exemption |                                                                                                                                                                                              |                                          |
|                                                                                                                                                                                           | 40 CFR 141.204(b)(2), 141.204(c)                                                                                                                                                             |                                          |