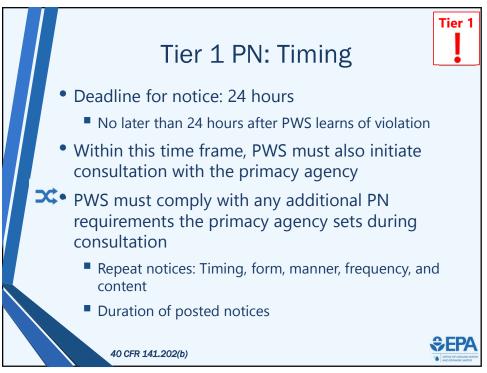

•

•

•

|                                                                                                                                                                                           | Tier 3 PN: Delivery                                                                                                                                                                          |                                          |
|-------------------------------------------------------------------------------------------------------------------------------------------------------------------------------------------|----------------------------------------------------------------------------------------------------------------------------------------------------------------------------------------------|------------------------------------------|
|                                                                                                                                                                                           | CWS                                                                                                                                                                                          | NCWS                                     |
|                                                                                                                                                                                           | 1) Mail or other direct delivery                                                                                                                                                             | 1) Posting or by mail or direct delivery |
|                                                                                                                                                                                           | 2) Another method as needed to reach other persons regularly served by the system                                                                                                            |                                          |
|                                                                                                                                                                                           | <b>Examples of other methods</b> : Local newspaper or newsletter, E mail, multiple copies to central locations, posting in public places or on the internet, annual report (or CCR for CWS)* |                                          |
| *Can include all Tier 3 PN from the previous 12 months if report will be distributed no less th 12 months after PWS learns of violation or begins operating under a variance or exemption |                                                                                                                                                                                              |                                          |
|                                                                                                                                                                                           | 40 CFR 141.204(b)(2), 141.204(c)                                                                                                                                                             |                                          |