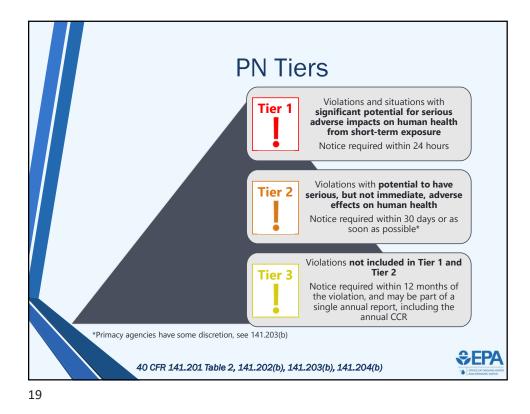

•

•

•

|                                                                                                                                                                                           | Tier 3 PN: Delivery                                                                                                                                                                          |                                          |
|-------------------------------------------------------------------------------------------------------------------------------------------------------------------------------------------|----------------------------------------------------------------------------------------------------------------------------------------------------------------------------------------------|------------------------------------------|
|                                                                                                                                                                                           | CWS                                                                                                                                                                                          | NCWS                                     |
|                                                                                                                                                                                           | 1) Mail or other direct delivery                                                                                                                                                             | 1) Posting or by mail or direct delivery |
|                                                                                                                                                                                           | 2) Another method as needed to reach other persons regularly served by the system                                                                                                            |                                          |
|                                                                                                                                                                                           | <b>Examples of other methods</b> : Local newspaper or newsletter, E mail, multiple copies to central locations, posting in public places or on the internet, annual report (or CCR for CWS)* |                                          |
| *Can include all Tier 3 PN from the previous 12 months if report will be distributed no less th 12 months after PWS learns of violation or begins operating under a variance or exemption |                                                                                                                                                                                              |                                          |
|                                                                                                                                                                                           | 40 CFR 141.204(b)(2), 141.204(c)                                                                                                                                                             |                                          |