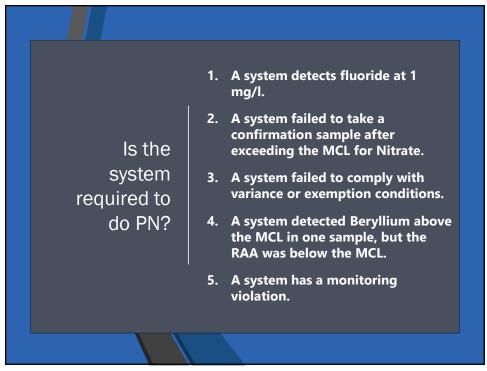

violation or begins operating under a variance or exemption |                                                                                                                                                                                              |                                          |
|                                                                                                                                                                                           | 40 CFR 141.204(b)(2), 141.204(c)                                                                                                                                                             |                                          |