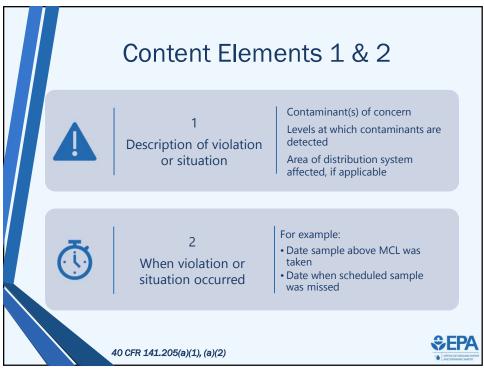

•

•

•

|                                                                                                                                                                                           | Tier 3 PN: Delivery                                                                                                                                                                          |                                          |
|-------------------------------------------------------------------------------------------------------------------------------------------------------------------------------------------|----------------------------------------------------------------------------------------------------------------------------------------------------------------------------------------------|------------------------------------------|
|                                                                                                                                                                                           | CWS                                                                                                                                                                                          | NCWS                                     |
|                                                                                                                                                                                           | 1) Mail or other direct delivery                                                                                                                                                             | 1) Posting or by mail or direct delivery |
|                                                                                                                                                                                           | 2) Another method as needed to reach other persons regularly served by the system                                                                                                            |                                          |
|                                                                                                                                                                                           | <b>Examples of other methods</b> : Local newspaper or newsletter, E mail, multiple copies to central locations, posting in public places or on the internet, annual report (or CCR for CWS)* |                                          |
| *Can include all Tier 3 PN from the previous 12 months if report will be distributed no less th 12 months after PWS learns of violation or begins operating under a variance or exemption |                                                                                                                                                                                              |                                          |
|                                                                                                                                                                                           | 40 CFR 141.204(b)(2), 141.204(c)                                                                                                                                                             |                                          |