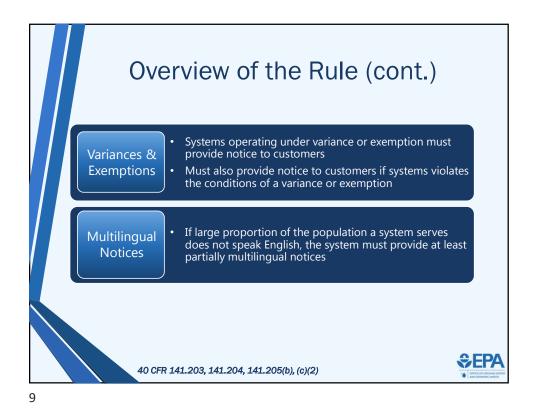

•

•

•





















































|                                                                                                                                                                                           | Tier 3 PN: Delivery                                                                                                                                                                          |                                          |
|-------------------------------------------------------------------------------------------------------------------------------------------------------------------------------------------|---------------------------------------------------------------------------------------------------------------------------------------------