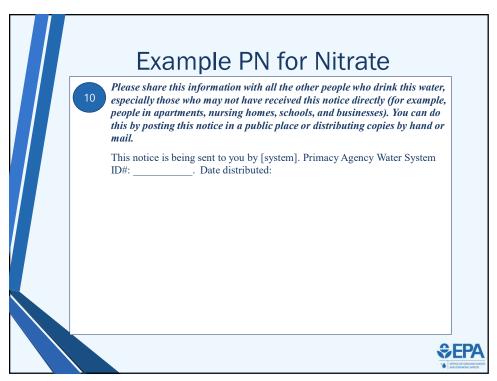

rating under a variance or exemption |                                                                                                                                                                                              |                                          |
|                                                                                                                                                                                           | 40 CFR 141.204(b)(2), 141.204(c)                                                                                                                                                             |                                          |