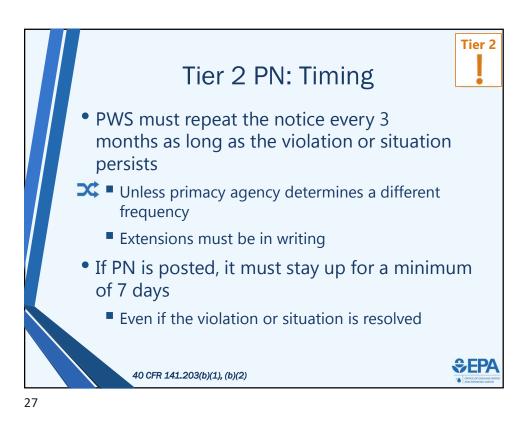

•

•

•





















































|                                                                                                                                                                                           | Tier 3 PN: Delivery                                                                                                                                                                          |                                          |
|-------------------------------------------------------------------------------------------------------------------------------------------------------------------------------------------|---------------------------------------------------------------------------------------------------------------------------------------------------------------------------------