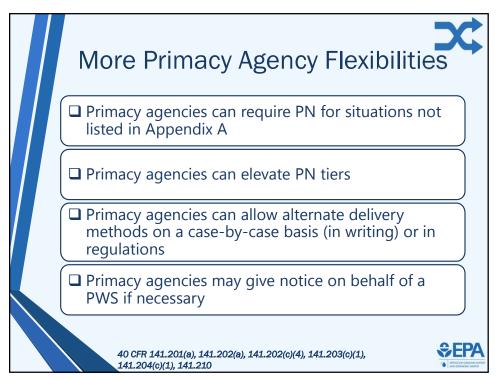

•

•

•

|                                                                                                                                                                                           | Tier 3 PN: Delivery                                                                                                                                                                          |                                          |
|-------------------------------------------------------------------------------------------------------------------------------------------------------------------------------------------|----------------------------------------------------------------------------------------------------------------------------------------------------------------------------------------------|------------------------------------------|
|                                                                                                                                                                                           | CWS                                                                                                                                                                                          | NCWS                                     |
|                                                                                                                                                                                           | 1) Mail or other direct delivery                                                                                                                                                             | 1) Posting or by mail or direct delivery |
|                                                                                                                                                                                           | 2) Another method as needed to reach other persons regularly served by the system                                                                                                            |                                          |
|                                                                                                                                                                                           | <b>Examples of other methods</b> : Local newspaper or newsletter, E mail, multiple copies to central locations, posting in public places or on the internet, annual report (or CCR for CWS)* |                                          |
| *Can include all Tier 3 PN from the previous 12 months if report will be distributed no less th 12 months after PWS learns of violation or begins operating under a variance or exemption |                                                                                                                                                                                              |                                          |
|                                                                                                                                                                                           | 40 CFR 141.204(b)(2), 141.204(c)                                                                                                                                                             |                                          |