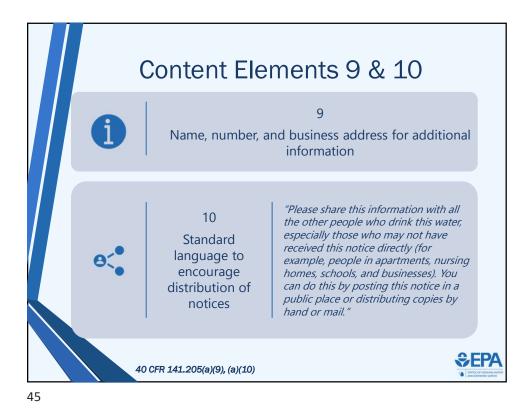

e distributed no less th 12 months after PWS learns of violation or begins operating under a variance or exemption |                                                                                                                                                                                              |                                          |
|                                                                                                                                                                                           | 40 CFR 141.204(b)(2), 141.204(c)                                                                                                                                                             |                                          |