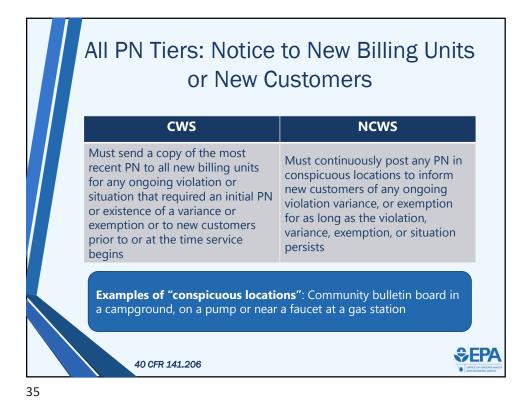

•

•

•

|                                                                                                                                                                                           | Tier 3 PN: Delivery                                                                                                                                                                          |                                          |
|-------------------------------------------------------------------------------------------------------------------------------------------------------------------------------------------|----------------------------------------------------------------------------------------------------------------------------------------------------------------------------------------------|------------------------------------------|
|                                                                                                                                                                                           | CWS                                                                                                                                                                                          | NCWS                                     |
|                                                                                                                                                                                           | 1) Mail or other direct delivery                                                                                                                                                             | 1) Posting or by mail or direct delivery |
|                                                                                                                                                                                           | 2) Another method as needed to reach other persons regularly served by the system                                                                                                            |                                          |
|                                                                                                                                                                                           | <b>Examples of other methods</b> : Local newspaper or newsletter, E mail, multiple copies to central locations, posting in public places or on the internet, annual report (or CCR for CWS)* |                                          |
| *Can include all Tier 3 PN from the previous 12 months if report will be distributed no less th 12 months after PWS learns of violation or begins operating under a variance or exemption |                                                                                                                                                                                              |                                          |
|                                                                                                                                                                                           | 40 CFR 141.204(b)(2), 141.204(c)                                                                                                                                                             |                                          |