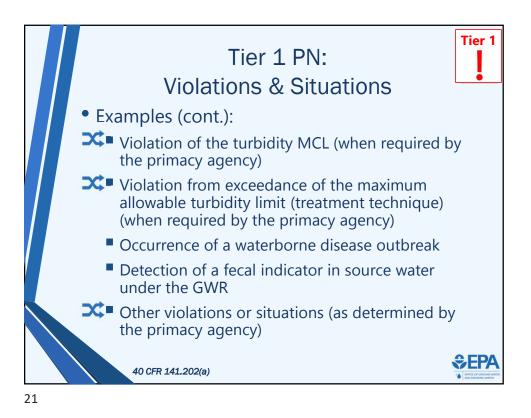

•

•

•

|                                                                                                                                                                                           | Tier 3 PN: Delivery                                                                                                                                                                          |                                          |
|-------------------------------------------------------------------------------------------------------------------------------------------------------------------------------------------|----------------------------------------------------------------------------------------------------------------------------------------------------------------------------------------------|------------------------------------------|
|                                                                                                                                                                                           | CWS                                                                                                                                                                                          | NCWS                                     |
|                                                                                                                                                                                           | 1) Mail or other direct delivery                                                                                                                                                             | 1) Posting or by mail or direct delivery |
|                                                                                                                                                                                           | 2) Another method as needed to reach other persons regularly served by the system                                                                                                            |                                          |
|                                                                                                                                                                                           | <b>Examples of other methods</b> : Local newspaper or newsletter, E mail, multiple copies to central locations, posting in public places or on the internet, annual report (or CCR for CWS)* |                                          |
| *Can include all Tier 3 PN from the previous 12 months if report will be distributed no less th 12 months after PWS learns of violation or begins operating under a variance or exemption |                                                                                                                                                                                              |                                          |
|                                                                                                                                                                                           | 40 CFR 141.204(b)(2), 141.204(c)                                                                                                                                                             |                                          |