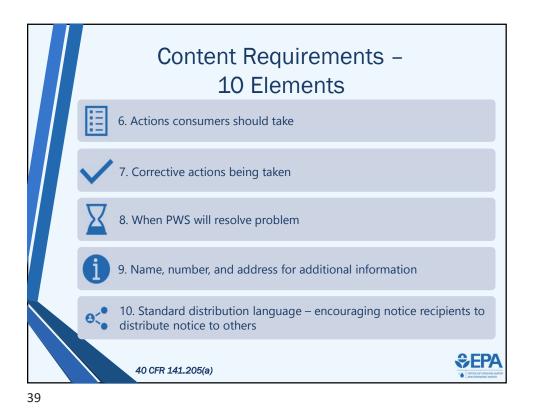

•

•

•

|                                                                                                                                                                                           | Tier 3 PN: Delivery                                                                                                                                                                          |                                          |
|-------------------------------------------------------------------------------------------------------------------------------------------------------------------------------------------|----------------------------------------------------------------------------------------------------------------------------------------------------------------------------------------------|------------------------------------------|
|                                                                                                                                                                                           | CWS                                                                                                                                                                                          | NCWS                                     |
|                                                                                                                                                                                           | 1) Mail or other direct delivery                                                                                                                                                             | 1) Posting or by mail or direct delivery |
|                                                                                                                                                                                           | 2) Another method as needed to reach other persons regularly served by the system                                                                                                            |                                          |
|                                                                                                                                                                                           | <b>Examples of other methods</b> : Local newspaper or newsletter, E mail, multiple copies to central locations, posting in public places or on the internet, annual report (or CCR for CWS)* |                                          |
| *Can include all Tier 3 PN from the previous 12 months if report will be distributed no less th 12 months after PWS learns of violation or begins operating under a variance or exemption |                                                                                                                                                                                              |                                          |
|                                                                                                                                                                                           | 40 CFR 141.204(b)(2), 141.204(c)                                                                                                                                                             |                                          |