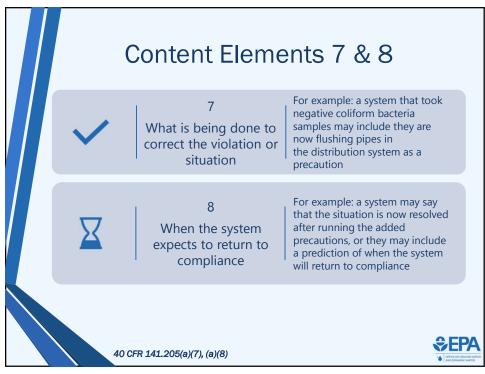

be distributed no less th 12 months after PWS learns of violation or begins operating under a variance or exemption |                                                                                                                                                                                              |                                          |
|                                                                                                                                                                                           | 40 CFR 141.204(b)(2), 141.204(c)                                                                                                                                                             |                                          |