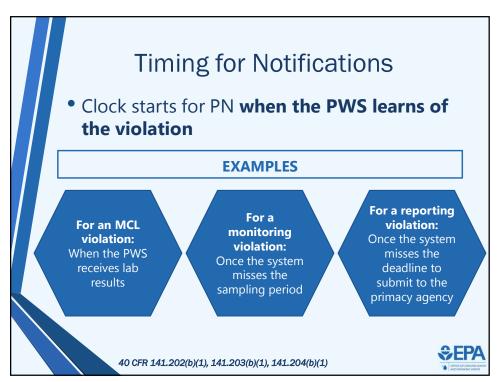

•

•

•

|                                                                                                                                                                                           | Tier 3 PN: Delivery                                                                                                                                                                          |                                          |
|-------------------------------------------------------------------------------------------------------------------------------------------------------------------------------------------|----------------------------------------------------------------------------------------------------------------------------------------------------------------------------------------------|------------------------------------------|
|                                                                                                                                                                                           | CWS                                                                                                                                                                                          | NCWS                                     |
|                                                                                                                                                                                           | 1) Mail or other direct delivery                                                                                                                                                             | 1) Posting or by mail or direct delivery |
|                                                                                                                                                                                           | 2) Another method as needed to reach other persons regularly served by the system                                                                                                            |                                          |
|                                                                                                                                                                                           | <b>Examples of other methods</b> : Local newspaper or newsletter, E mail, multiple copies to central locations, posting in public places or on the internet, annual report (or CCR for CWS)* |                                          |
| *Can include all Tier 3 PN from the previous 12 months if report will be distributed no less th 12 months after PWS learns of violation or begins operating under a variance or exemption |                                                                                                                                                                                              |                                          |
|                                                                                                                                                                                           | 40 CFR 141.204(b)(2), 141.204(c)                                                                                                                                                             |                                          |