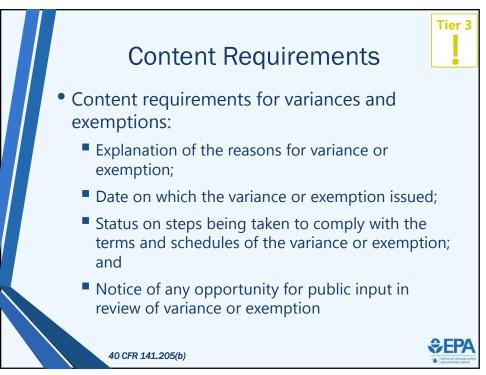

•

•

•

|                                                                                                                                                                                           | Tier 3 PN: Delivery                                                                                                                                                                          |                                          |
|-------------------------------------------------------------------------------------------------------------------------------------------------------------------------------------------|----------------------------------------------------------------------------------------------------------------------------------------------------------------------------------------------|------------------------------------------|
|                                                                                                                                                                                           | CWS                                                                                                                                                                                          | NCWS                                     |
|                                                                                                                                                                                           | 1) Mail or other direct delivery                                                                                                                                                             | 1) Posting or by mail or direct delivery |
|                                                                                                                                                                                           | 2) Another method as needed to reach other persons regularly served by the system                                                                                                            |                                          |
|                                                                                                                                                                                           | <b>Examples of other methods</b> : Local newspaper or newsletter, E mail, multiple copies to central locations, posting in public places or on the internet, annual report (or CCR for CWS)* |                                          |
| *Can include all Tier 3 PN from the previous 12 months if report will be distributed no less th 12 months after PWS learns of violation or begins operating under a variance or exemption |                                                                                                                                                                                              |                                          |
|                                                                                                                                                                                           | 40 CFR 141.204(b)(2), 141.204(c)                                                                                                                                                             |                                          |