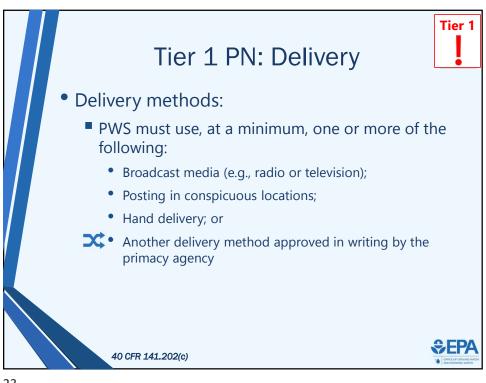

•

•

•

|                                                                                                                                                                                           | Tier 3 PN: Delivery                                                                                                                                                                          |                                          |
|-------------------------------------------------------------------------------------------------------------------------------------------------------------------------------------------|----------------------------------------------------------------------------------------------------------------------------------------------------------------------------------------------|------------------------------------------|
|                                                                                                                                                                                           | CWS                                                                                                                                                                                          | NCWS                                     |
|                                                                                                                                                                                           | 1) Mail or other direct delivery                                                                                                                                                             | 1) Posting or by mail or direct delivery |
|                                                                                                                                                                                           | 2) Another method as needed to reach other persons regularly served by the system                                                                                                            |                                          |
|                                                                                                                                                                                           | <b>Examples of other methods</b> : Local newspaper or newsletter, E mail, multiple copies to central locations, posting in public places or on the internet, annual report (or CCR for CWS)* |                                          |
| *Can include all Tier 3 PN from the previous 12 months if report will be distributed no less th 12 months after PWS learns of violation or begins operating under a variance or exemption |                                                                                                                                                                                              |                                          |
|                                                                                                                                                                                           | 40 CFR 141.204(b)(2), 141.204(c)                                                                                                                                                             |                                          |