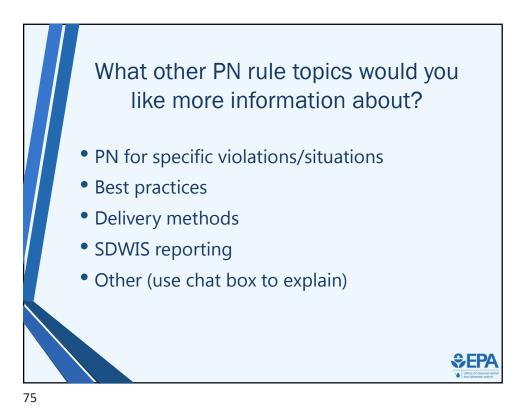

tion or begins operating under a variance or exemption |                                                                                                                                                                                              |                                          |
|                                                                                                                                                                                           | 40 CFR 141.204(b)(2), 141.204(c)                                                                                                                                                             |                                          |