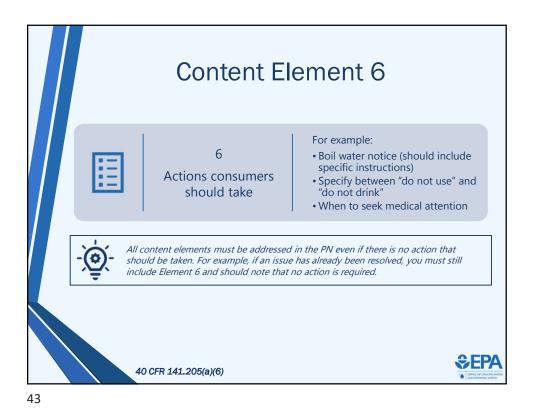

ll be distributed no less th 12 months after PWS learns of violation or begins operating under a variance or exemption |                                                                                                                                                                                              |                                          |
|                                                                                                                                                                                           | 40 CFR 141.204(b)(2), 141.204(c)                                                                                                                                                             |                                          |