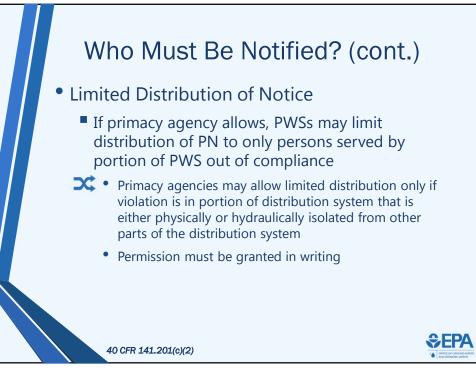

•

•

•

|                                                                                                                                                                                           | Tier 3 PN: Delivery                                                                                                                                                                          |                                          |
|-------------------------------------------------------------------------------------------------------------------------------------------------------------------------------------------|----------------------------------------------------------------------------------------------------------------------------------------------------------------------------------------------|------------------------------------------|
|                                                                                                                                                                                           | CWS                                                                                                                                                                                          | NCWS                                     |
|                                                                                                                                                                                           | 1) Mail or other direct delivery                                                                                                                                                             | 1) Posting or by mail or direct delivery |
|                                                                                                                                                                                           | 2) Another method as needed to reach other persons regularly served by the system                                                                                                            |                                          |
|                                                                                                                                                                                           | <b>Examples of other methods</b> : Local newspaper or newsletter, E mail, multiple copies to central locations, posting in public places or on the internet, annual report (or CCR for CWS)* |                                          |
| *Can include all Tier 3 PN from the previous 12 months if report will be distributed no less th 12 months after PWS learns of violation or begins operating under a variance or exemption |                                                                                                                                                                                              |                                          |
|                                                                                                                                                                                           | 40 CFR 141.204(b)(2), 141.204(c)                                                                                                                                                             |                                          |