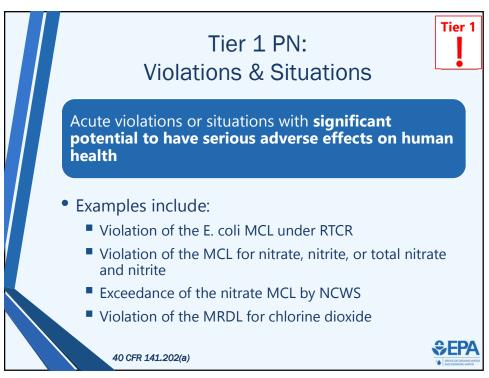

•

•

•

|                                                                                                                                                                                           | Tier 3 PN: Delivery                                                                                                                                                                          |                                          |
|-------------------------------------------------------------------------------------------------------------------------------------------------------------------------------------------|----------------------------------------------------------------------------------------------------------------------------------------------------------------------------------------------|------------------------------------------|
|                                                                                                                                                                                           | CWS                                                                                                                                                                                          | NCWS                                     |
|                                                                                                                                                                                           | 1) Mail or other direct delivery                                                                                                                                                             | 1) Posting or by mail or direct delivery |
|                                                                                                                                                                                           | 2) Another method as needed to reach other persons regularly served by the system                                                                                                            |                                          |
|                                                                                                                                                                                           | <b>Examples of other methods</b> : Local newspaper or newsletter, E mail, multiple copies to central locations, posting in public places or on the internet, annual report (or CCR for CWS)* |                                          |
| *Can include all Tier 3 PN from the previous 12 months if report will be distributed no less th 12 months after PWS learns of violation or begins operating under a variance or exemption |                                                                                                                                                                                              |                                          |
|                                                                                                                                                                                           | 40 CFR 141.204(b)(2), 141.204(c)                                                                                                                                                             |                                          |