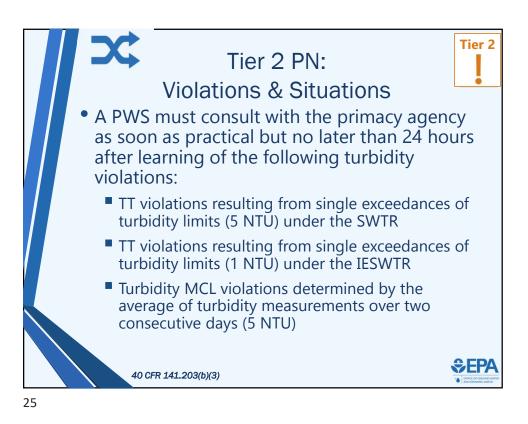

•

•

•





















































|                                                                                                                                                                                           | Tier 3 PN: Delivery                                                                                                                                                                          |                                          |
|-------------------------------------------------------------------------------------------------------------------------------------------------------------------------------------------|-----------------------------------------------------------------------------------------------------------------------------------------------------------------------------