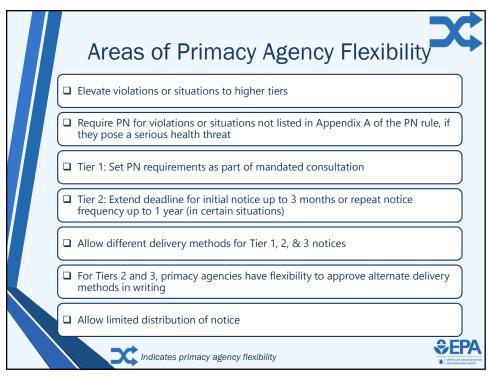

•

•

•





















































|                                                                                                                                                                                           | Tier 3 PN: Delivery                                                                                                                                                                          |                                          |
|-------------------------------------------------------------------------------------------------------------------------------------------------------------------------------------------|---------------------------------------------------------------------------------------------------------------------------------------------------