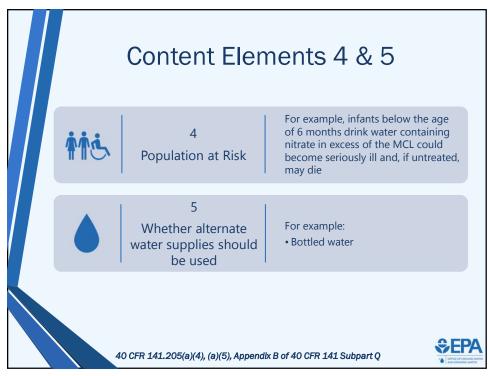

will be distributed no less th 12 months after PWS learns of violation or begins operating under a variance or exemption |                                                                                                                                                                                              |                                          |
|                                                                                                                                                                                           | 40 CFR 141.204(b)(2), 141.204(c)                                                                                                                                                             |                                          |