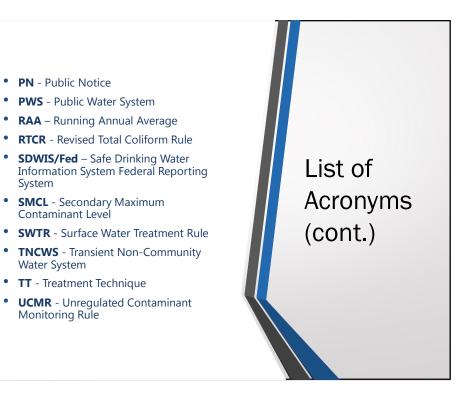

•

•

•





















































|                                                                                                                                                                                           | Tier 3 PN: Delivery                                                                                                                                                                          |                                          |
|-------------------------------------------------------------------------------------------------------------------------------------------------------------------------------------------|---------------------------------------------------------------------------------------------------------------------------------------