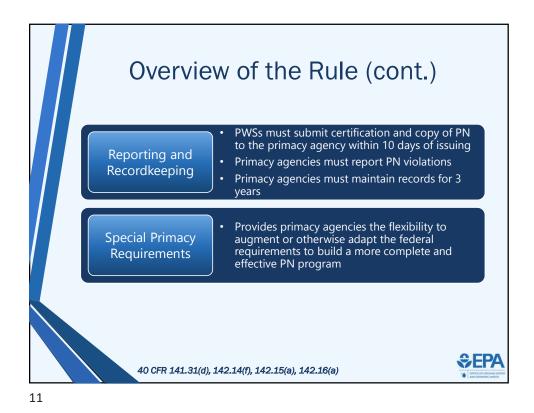

•

•

•





















































|                                                                                                                                                                                           | Tier 3 PN: Delivery                                                                                                                                                                          |                                          |
|-------------------------------------------------------------------------------------------------------------------------------------------------------------------------------------------|-------------------------------------------------------------------------------------------------------------------------------------------------