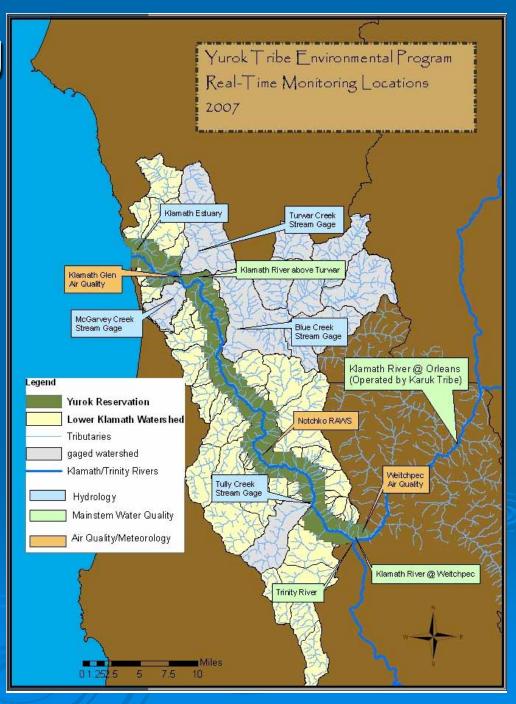

# NEIEN Funding – Element One

 Enabled equipment purchase and establishment of Real-Time Water Quality Monitoring Network

## Real-Time Data Delivery

- Developed Website to display real-time data
- Public can access hourly water and air quality data via internet
- YTEP staff uses network to monitor equipment status
- Scientists and managers use network to monitor current conditions