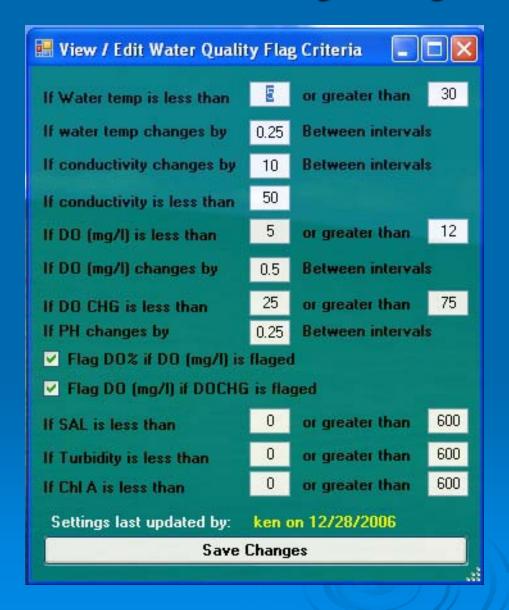

#### Data Quality Objectives (Flags)

Setting your flagging criteria tells YEDSS how to flag your continuous data.

> Set or remove flags manually and save them for review.