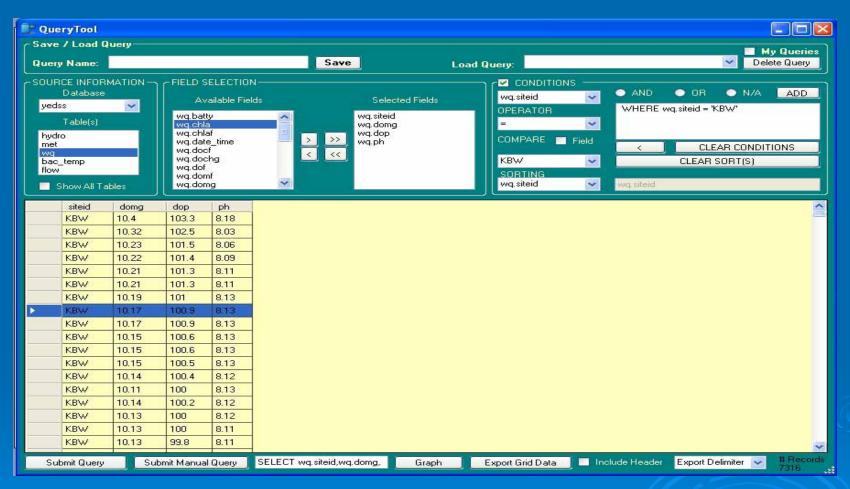

## Query your archive

Respond to data requests in minutes instead of searching through data files or Excel sheets.

#### Query your log entries

 Information such as data grades and equipment changes can be useful for graphs and reports.