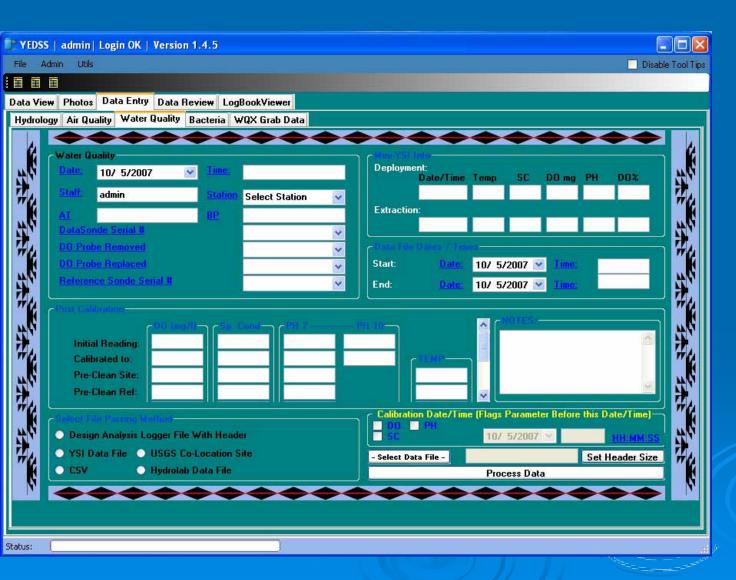

#### > YEDSS:

- Automates data validation
- Raw and validated data are segregated and protected
- Automates data summaries and charts for reports
- Pushes data manually to AQS and WQX
- Submits FRS data to CDX
- Stores metadata, QA data, and photos

#### NEIEN Funding – Element Two

- YEDSS Water Quality Modules
  - Grab Data (Bacteria, Nutrient, Metals) collection, validation, storage, analysis, and "push" to WQX
  - Continuous Data collection, validation, storage, and analysis
  - Hydrology Data collection, validation, storage, and analysis