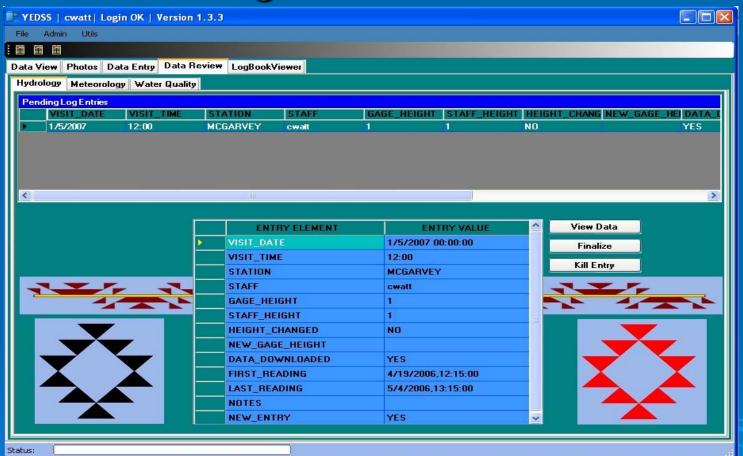

## Log book entry tracking

- Data is entered through the log book entry system similar to the in field tech data sheets.
- Logs track data grades, equipment serial numbers, and staff notes about a site visit

## Supervisors required to review data before it goes into the archive

- Review data entered by your interns or technicians.
- You can view the flags and even know what has been changed.