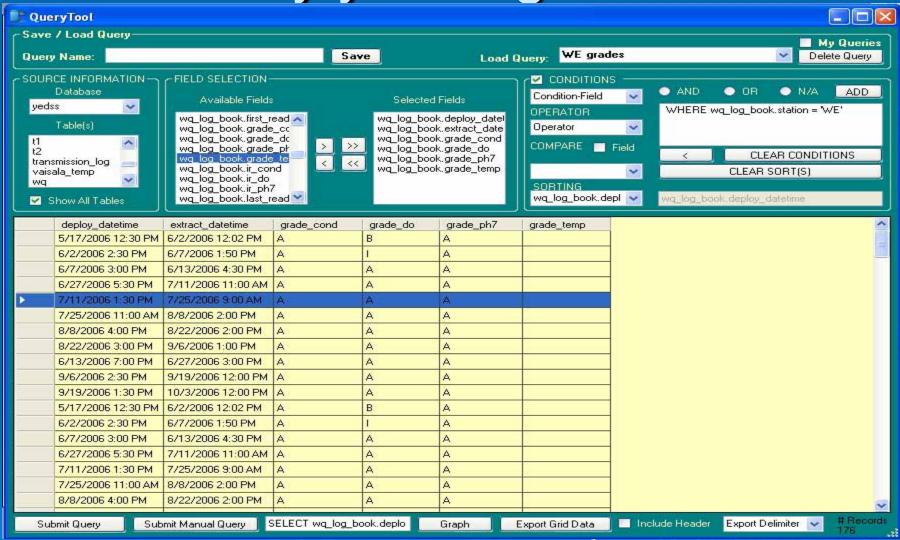

## Log book entry tracking

- Data is entered through the log book entry system similar to the in field tech data sheets.
- Logs track data grades, equipment serial numbers, and staff notes about a site visit

#### Query your log entries

 Information such as data grades and equipment changes can be useful for graphs and reports.