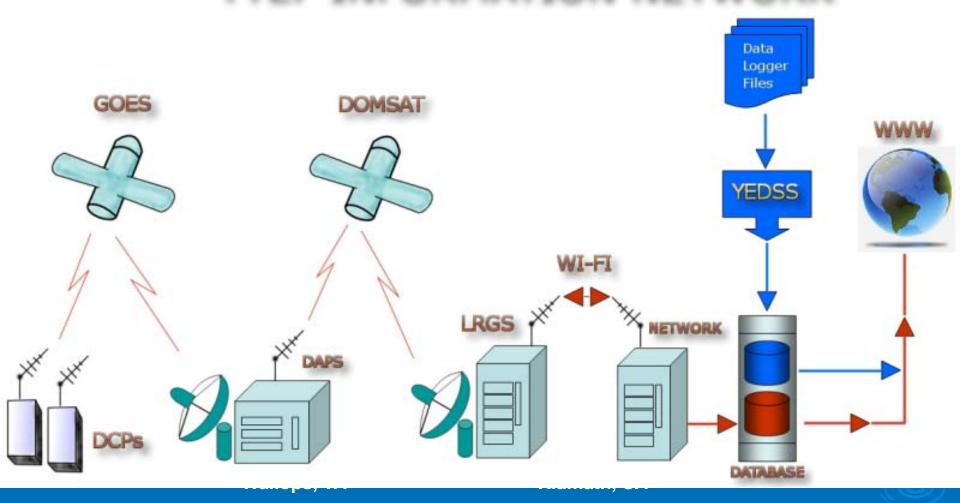

#### YTEP INFORMATION NETWORK

Data is transmitted from monitoring stations and posted on our internet website. Logger files are loaded into YEDSS