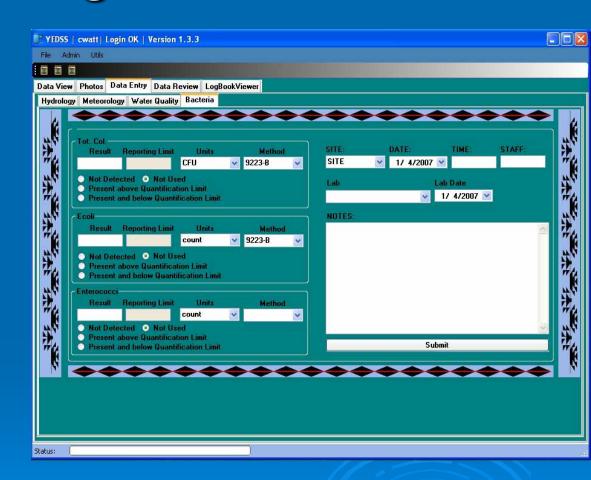

#### NEIEN Funding – Element Two

- YEDSS Water Quality Modules
  - Grab Data (Bacteria, Nutrient, Metals) collection, validation, storage, analysis, and "push" to WQX
  - Continuous Data collection, validation, storage, and analysis
  - Hydrology Data collection, validation, storage, and analysis

#### **Over 2,900 Constituents Supported:**

**Nutrients** 

**Bacteria** 

**Macroinvertebrates** 

**Pesticides** 

**Metals** 

Algae