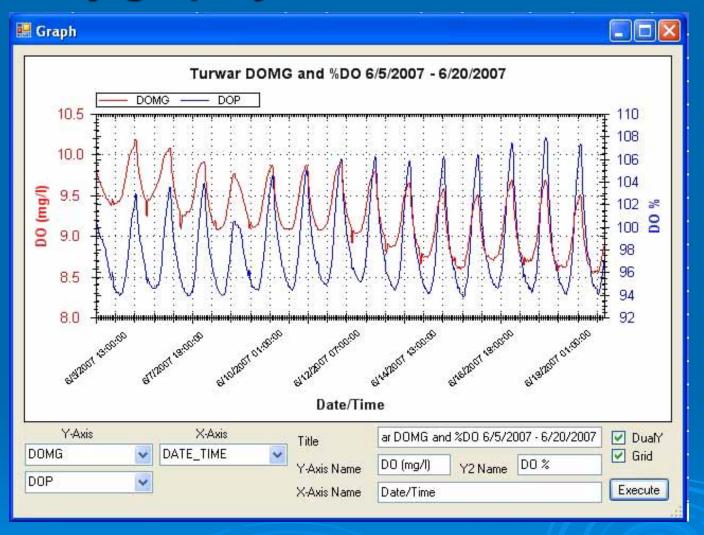

## Spot data errors visually

Quickly graph data to help you make decisions about data flags.

#### Quickly graph your data to see trends

The graph has many functions to aid the visual representation of your data such as dual axis and export functions.