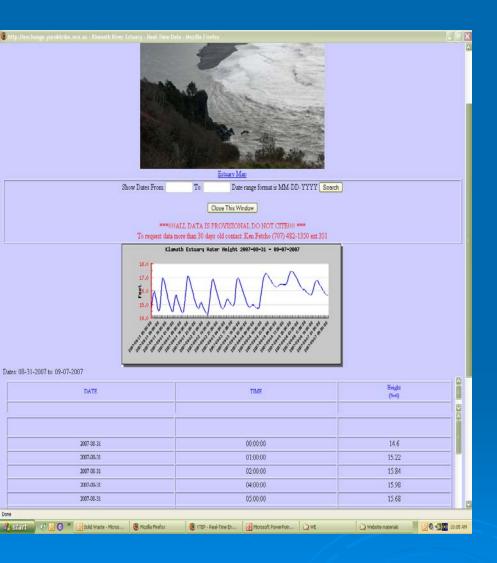

## Real-Time Data Delivery

- Developed Website to display real-time data
- Public can access hourly water and air quality data via internet
- YTEP staff uses network to monitor equipment status
- Scientists and managers use network to monitor current conditions

## Spot data errors visually

Quickly graph data to help you make decisions about data flags.

#### Quickly graph your data to see trends

The graph has many functions to aid the visual representation of your data such as dual axis and export functions.