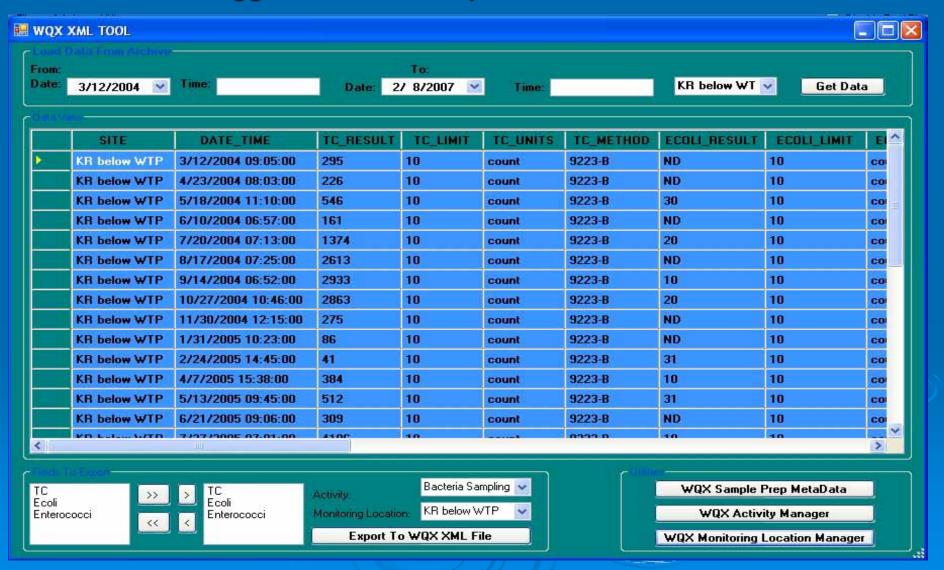

### Data Transmissions

Uploading air quality data to AQS using YEDSS since March of 2007

The Yurok Tribe was the first entity in Region
 9 to upload water quality data to
 STORET/WQX in August of 2007

- Transmitted FRS data to CDX October 2008
  - UST and Class V UIC well inventory

#### Report your validated data to EPA

Flagged data is not reported to AQS or WQX