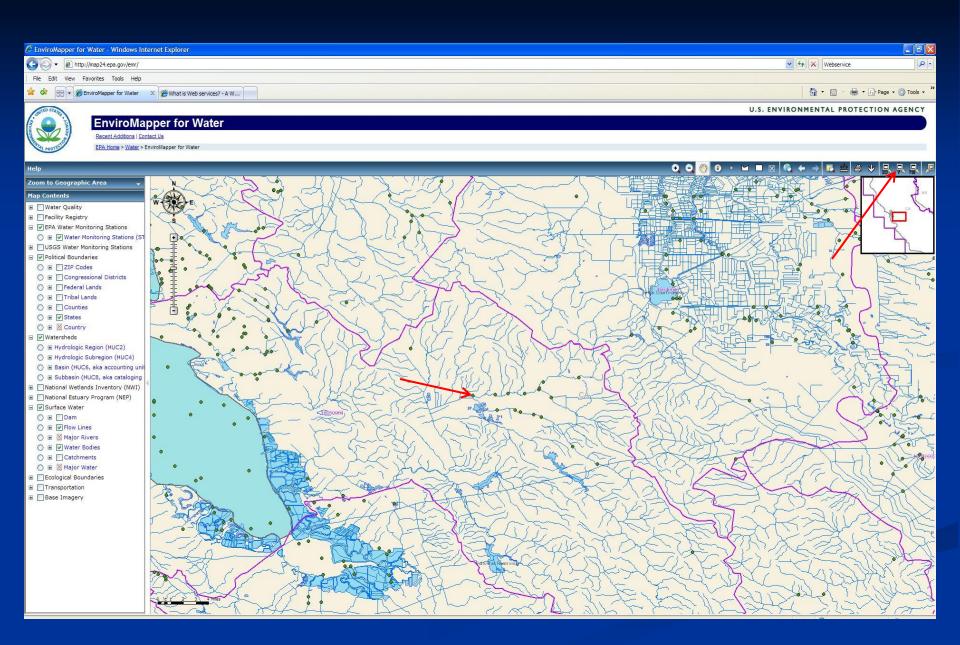

# **EnviroMapper for Water**

- Provides mapping of waters based on NHDPlus
  Can display STORET Monitoring Stations
  Monitoring data may be pulled from STORET by:
  - Clicking on Station points
  - Using the Report Query Builder
- <u>http://map24.epa.gov/emr/</u>