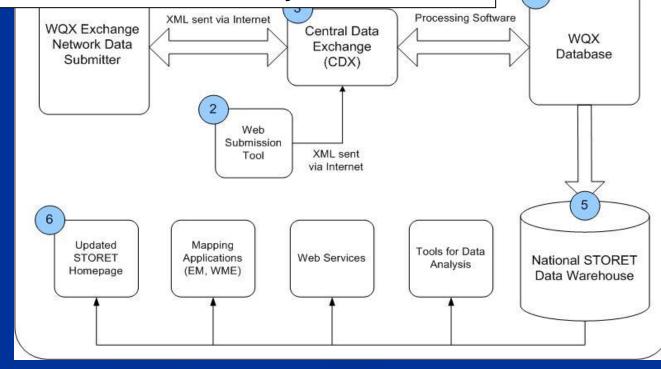

# Accessing Data

The National STORET Data Warehouse serves as the national repository for Modern STORET data as well as WQX data. Users may obtain data from the warehouse through the STORET home page : www.epa.gov/storet Web services providing direct access to warehouse data also provide enhanced accessibility to the data.