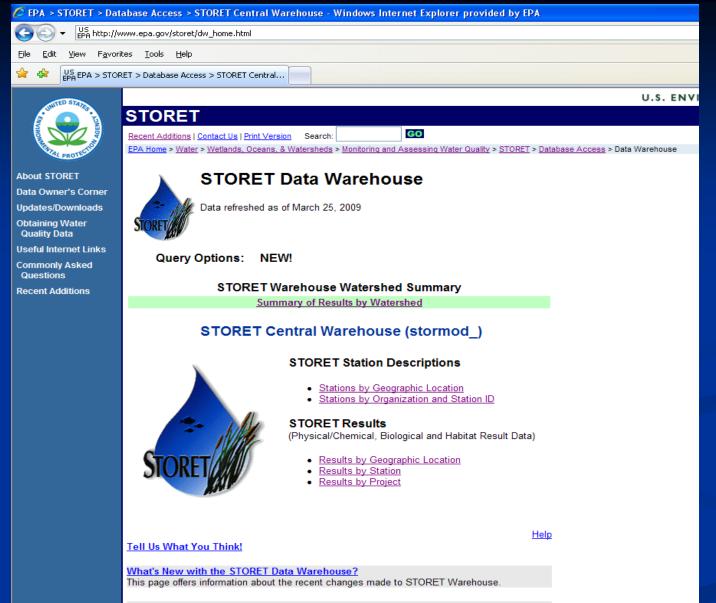

# STORET Data Warehouse: Main Steps for Querying Data

- Go to STORET main page: <u>http://www.epa.gov/storet/</u>
- Click the **Download Data** link
- Click the Browse or Download Modernized STORET Data Button
- Define your query
- Request the data from your query results
- Receive e-mails and use link to download results
- Unzip text file from download
- Import the data into Excel or Access, or other software
- Sort the data
- Analyze the data
- http://www.epa.gov/STORET/archive/Downloading STORET Data.pdf

#### How to Query and Download Data

This exercise gives step by step instructions on how to generate, download, export (to Microsoft Excel or Access), and analyze a data query from the STORET Data Warehouse as well as the new Watershed Summary.