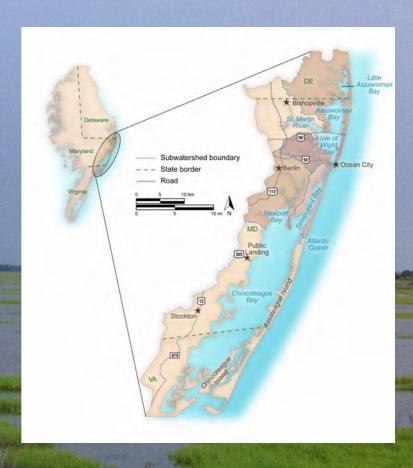

#### What's going on at Skimmer Island?

Over the years, Skimmer Island has been eroding at an alarming rate. This small beach is a nursery for 12 species of waterbirds and the most important nesting site for royal terns and black skimmers, which are considered endangered in Maryland.

This project will help preserve these essential nesting sites on Skimmer Island. What you are seeing is a habitat restoration project in action. Dredge spoils are being pumped onto Skimmer Island to build up the shorelines, mitigating losses from both sea level rise and erosion. The construction will be completed by April 15,2011.

This is a cooperative public/private project. For more information, visit: www.mdcoastalbays.org