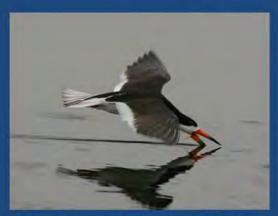

#### What's going on at Skimmer Island?

Over the years, Skimmer Island has been eroding at an alarming rate. This small beach is a nursery for 12 species of waterbirds and the most important nesting site for royal terns and black skimmers, which are considered endangered in Maryland.

This project will help preserve these essential nesting sites on Skimmer Island. What you are seeing is a habitat restoration project in action. Dredge spoils are being pumped onto Skimmer Island to build up the shorelines, mitigating losses from both sea level rise and erosion. The construction will be completed by April 15,2011.