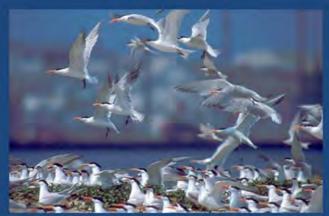

#### What's going on at Skimmer Island?

Over the years, Skimmer Island has been eroding at an alarming rate. This small beach is a nursery for 12 species of waterbirds and the most important nesting site for royal terns and black skimmers, which are considered endangered in Maryland.

This project will help preserve these essential nesting sites on Skimmer Island. What you are seeing is a habitat restoration project in action. Dredge spoils are being pumped onto Skimmer Island to build up the shorelines, mitigating losses from both sea level rise and erosion. The construction will be completed by April 15,2011.