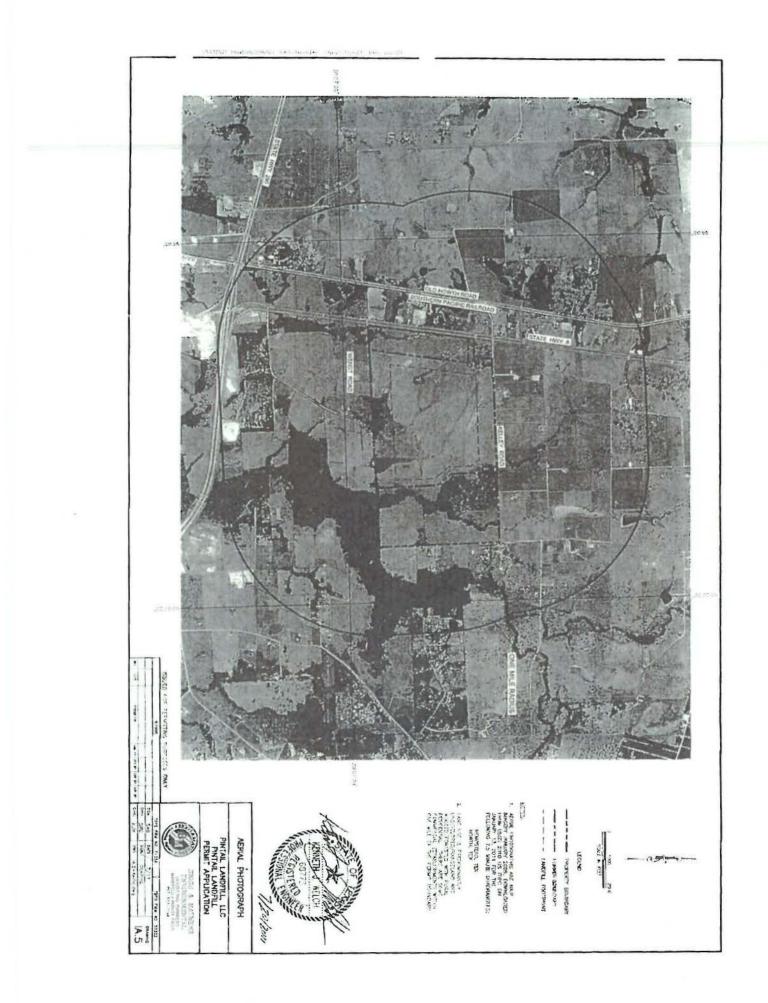

each well, spring, and surface water body or other water in the state within the map area; (See Part I, Appendix IA, Drawing IA.3 – General Topographic Map and Part II, Appendix IIA, Drawing IIA.2 – General Topographic Map and Drawing IIA.3 – Land Use Map.)

the general character of the areas adjacent to the facility, including public roads, towns and the nature of development of adjacent lands such as residential, commercial, agricultural, recreational, undeveloped, etc; (See Part I, Appendix IA, Drawing IA.3 – General Topographic Map and Part II, Appendix IIA, Drawing IIA.3 – Land Use Map)

the location of any waste disposal activities conducted on the tract not included in the application; (See Part I, Appendix IA, Drawing IA.3 – General Topographic Map) and

the ownership of tracts of land adjacent to the facility and within a reasonable distance from the proposed point or points of discharge, deposit, injection, or other place of disposal or activity. (See Part I, Appendix IB, Drawing IB,1 – Land Ownership Map)

# General location maps (See Part I, Appendix IA, Drawing IA.1 – General Highway Map and Drawing IA.2 – Detailed Highway Map).

For permits, registrations, and amendments only, submit at least one general location map at a scale of one-half inch equals one mile. This map shall be all or a portion of a county map prepared by Texas Department of Transportation (TxDOT). If TxDOT publishes more detailed maps of the proposed facility area, the more detailed maps shall also be included in Part I. Use the latest revision of all maps.