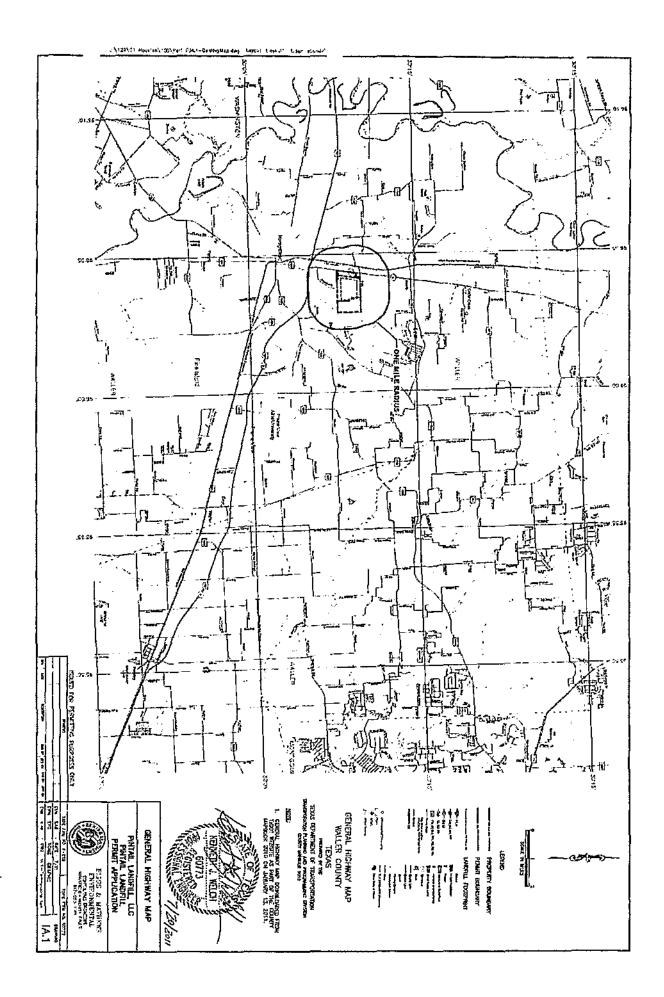

# General location maps (See Part I, Appendix IA, Drawing IA.1 – General Highway Map and Drawing IA.2 – Detailed Highway Map).

For permits, registrations, and amendments only, submit at least one general location map at a scale of one-half inch equals one mile. This map shall be all or a portion of a county map prepared by Texas Department of Transportation (TxDOT). If TxDOT publishes more detailed maps of the proposed facility area, the more detailed maps shall also be included in Part I. Use the latest revision of all maps.

### 1 GENERAL

30 TAC §330.59(a)(1)

Pintail Landfill, LLC intends to permit and operate a new municipal solid waste disposal facility in northwest Waller County off State Highway 6. The Pintail Landfill will be a Type I Municipal Solid Waste Disposal Facility. The site entrance will be located about 1 ½ miles north of the intersection of State Highway 6 and US Highway 290, on the east side of State Highway 6. The proposed facility is intended to provide waste disposal for the City of Hempstead, Waller County, and the surrounding areas. The facility will be designed to protect the health and safety of the people in the region.

Provide a description of the location of the facility with respect to known or easily identifiable

landmarks. Located southeast of the intersection of Highway 6 and Kelley Road in Waller County, Texas approximately one mile north from Hempstead, Texas.

Detail the access routes from the nearest United States or state highway to the facility. Located southeast of the intersection of Highway 6 and Kelley Road in Waller County, Texas approximately one mile north from Hempstead, Texas.