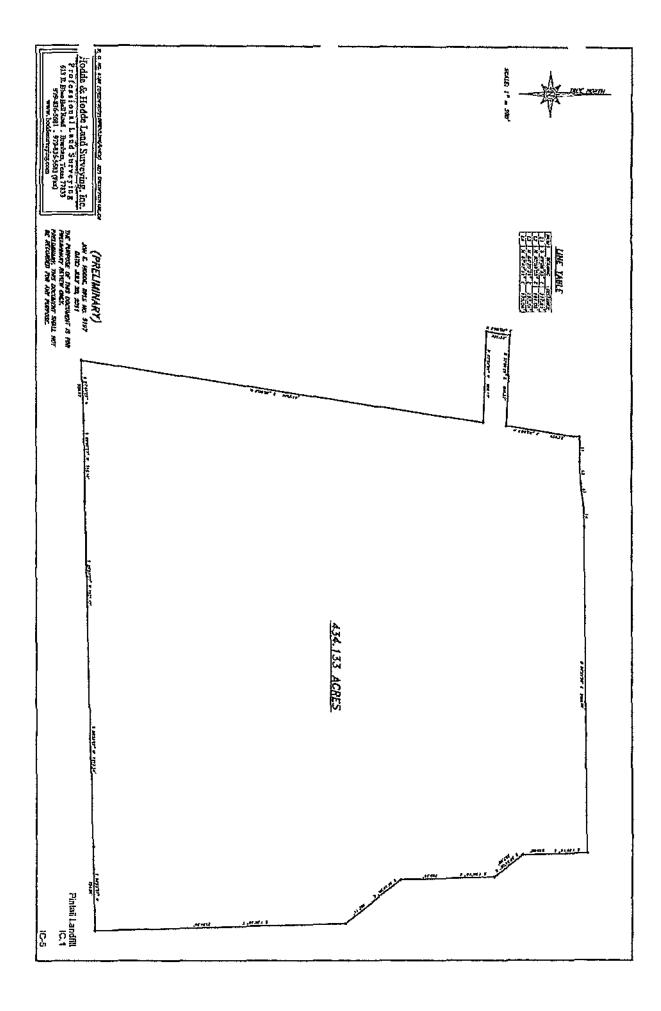

## 1.1 Site History

Pintail Landfill, LLC has entered into an agreement with Merango Family Properties, Ltd. for the purchase of a tract of land consisting of 723.077 (approximately 723) acres. Pintail Landfill, LLC will locate the proposed Pintail Landfill consisting of a permit boundary of approximately 434 acres within this tract of land. Refer to Drawing IA.6 – General Site Plan for the property boundary and permit boundary. The overall property consists of gently undulating grasslands with limited forest cover. The property generally slopes to the south and southeast to three unnamed tributaries of Clear Creek. These tributaries are located in the west, central, and east portions of the property. Clear Creek is located approximately 150 feet southeast of the site, and generally flows in a north to south direction.

### 1.2 Supplementary Technical Report

 $\frac{1}{2}$ 

The proposed Pintail Landfill permit boundary will encompass about 434 acres out of the approximately 723-acre property boundary. An industrial park will be located along the State Highway 6 frontage to the property and will be home to local businesses. Pintail Landfill LLC intends to donate land for an area volunteer fire station on the property outside the permit boundary. The landfill facility will be accessed from State Highway 6 through an entrance road. A gatehouse and scales will be provided within the permit boundary. Additional facilities will include an office, maintenance area, citizen convenience center, construction and demolition materials recycling and re-use area, and composting area.

The landfill footprint will cover approximately 250 acres and is intended to provide about 41 years of site life. The landfill method will be below-grade fill with 3H:1V liner sidewall slopes and aerial fill with 4H:1V final cover side slopes, with a maximum 6 percent final cover top slope. The drainage system will be designed to meet or exceed TCEQ and EPA requirements for runon and runoff. The landfill liner, leachate collection, final cover, gas monitoring, and groundwater monitoring systems will be designed to meet the Subtitle D and TCEQ requirements, whichever are more stringent.

The following table provides a summary of the current proposed permit conditions:

|                                        | Proposed Condition |  |  |  |
|----------------------------------------|--------------------|--|--|--|
| Permitted Area                         | 434 acres          |  |  |  |
| Waste Disposal Unit Area               | 250 acres          |  |  |  |
| Buffer / Other Areas                   | 184 acres          |  |  |  |
| Total Permitted Capacity               | 30 million cy      |  |  |  |
| Total Projected Site Life              | 41 years           |  |  |  |
| Maximum Elevation of Final Cover (msl) | 410 ft             |  |  |  |
| Elevation of Deepest Excavation (msl)  | 175 ft             |  |  |  |