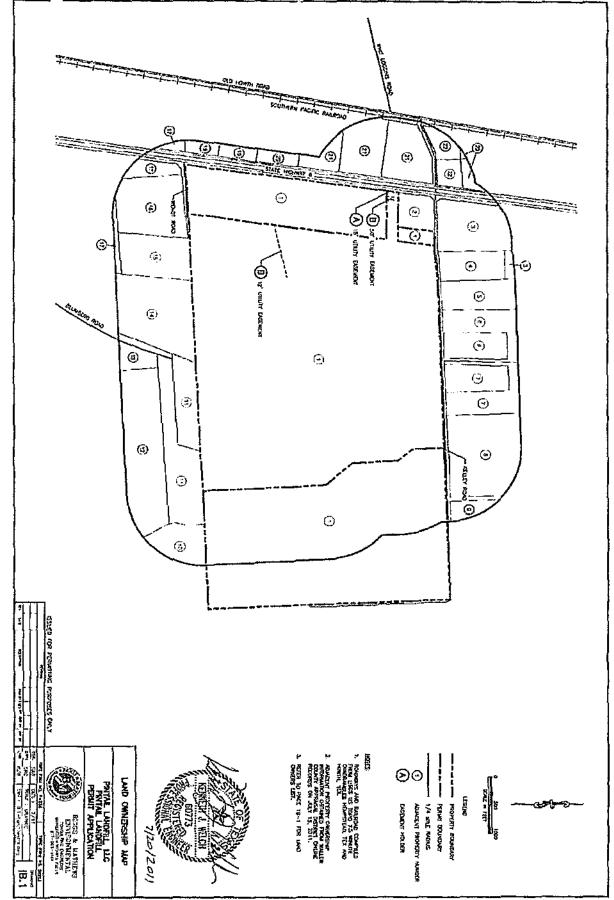

# Land ownership map (See Part I, Appendix IB, Drawing IB.1 - Land Ownership Map)

Provide a map that locates the property owned by adjacent and potentially affected landowners. The maps should show all property ownership within 1/4 mile of the facility, on-site facility easement holders, and all mineral interest ownership under the facility.

#### Landowners list (See Part I, Appendix IB, page IB-1)

Provide the adjacent and potentially affected landowners' list, keyed to the land ownership map with each property owner's name and mailing address. The list shall include all property owners within 1/4 mile of the facility, easement holders, and all mineral interest ownership under the facility. Provide the property, easement holders', and mineral interest owners' names and mailing addresses derived from the real property appraisal records as listed on the date that the application is filed. Provide the list in electronic form, as well.