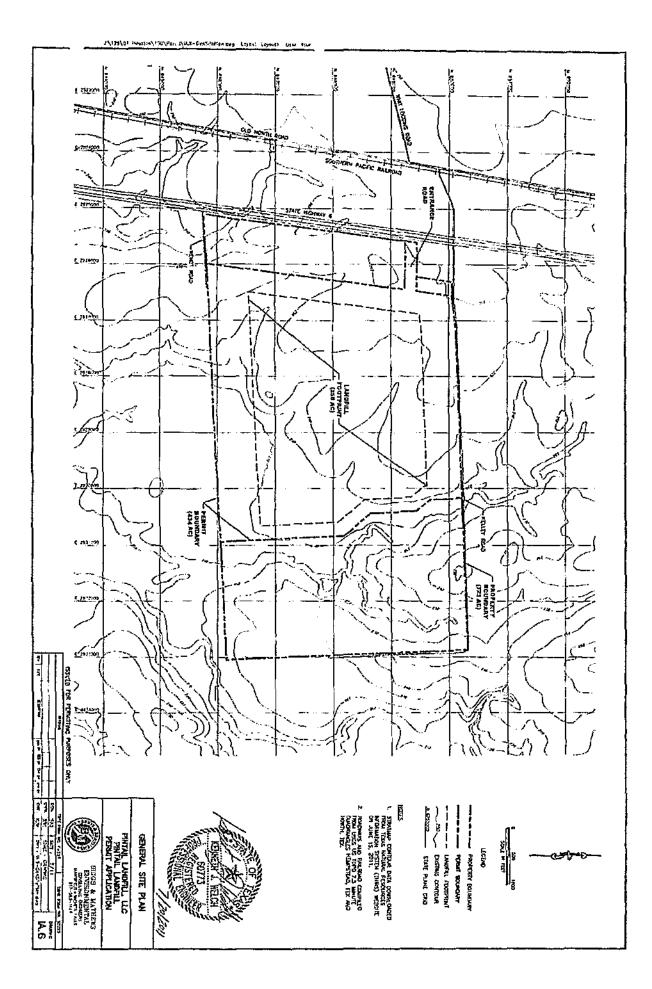

## 1.1 Site History

Pintail Landfill, LLC has entered into an agreement with Merango Family Properties, Ltd. for the purchase of a tract of land consisting of 723.077 (approximately 723) acres. Pintail Landfill, LLC will locate the proposed Pintail Landfill consisting of a permit boundary of approximately 434 acres within this tract of land. Refer to Drawing IA.6 – General Site Plan for the property boundary and permit boundary. The overall property consists of gently undulating grasslands with limited forest cover. The property generally slopes to the south and southeast to three unnamed tributaries of Clear Creek. These tributaries are located in the west, central, and east portions of the property. Clear Creek is located approximately 150 feet southeast of the site, and generally flows in a north to south direction.

### 1.2 Supplementary Technical Report

 $\frac{1}{2}$ 

The proposed Pintail Landfill permit boundary will encompass about 434 acres out of the approximately 723-acre property boundary. An industrial park will be located along the State Highway 6 frontage to the property and will be home to local businesses. Pintail Landfill LLC intends to donate land for an area volunteer fire station on the property outside the permit boundary. The landfill facility will be accessed from State Highway 6 through an entrance road. A gatehouse and scales will be provided within the permit boundary. Additional facilities will include an office, maintenance area, citizen convenience center, construction and demolition materials recycling and re-use area, and composting area.

The landfill footprint will cover approximately 250 acres and is intended to provide about 41 years of site life. The landfill method will be below-grade fill with 3H:1V liner sidewall slopes and aerial fill with 4H:1V final cover side slopes, with a maximum 6 percent final cover top slope. The drainage system will be designed to meet or exceed TCEQ and EPA requirements for runon and runoff. The landfill liner, leachate collection, final cover, gas monitoring, and groundwater monitoring systems will be designed to meet the Subtitle D and TCEQ requirements, whichever are more stringent.

The following table provides a summary of the current proposed permit conditions:

|                                        | Proposed Condition |  |  |  |
|----------------------------------------|--------------------|--|--|--|
| Permitted Area                         | 434 acres          |  |  |  |
| Waste Disposal Unit Area               | 250 acres          |  |  |  |
| Buffer / Other Areas                   | 184 acres          |  |  |  |
| Total Permitted Capacity               | 30 million cy      |  |  |  |
| Total Projected Site Life              | 41 years           |  |  |  |
| Maximum Elevation of Final Cover (msl) | 410 ft             |  |  |  |
| Elevation of Deepest Excavation (msl)  | 175 ft             |  |  |  |