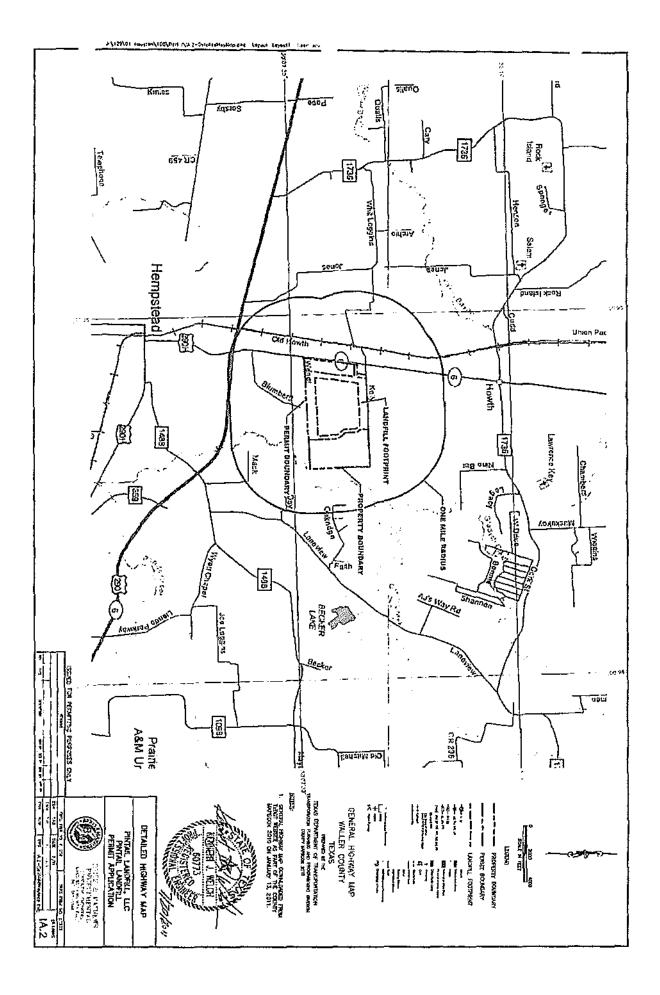

# General location maps (See Part I, Appendix IA, Drawing IA.1 – General Highway Map and Drawing IA.2 – Detailed Highway Map).

For permits, registrations, and amendments only, submit at least one general location map at a scale of one-half inch equals one mile. This map shall be all or a portion of a county map prepared by Texas Department of Transportation (TxDOT). If TxDOT publishes more detailed maps of the proposed facility area, the more detailed maps shall also be included in Part I. Use the latest revision of all maps.

### 1 GENERAL

30 TAC §330.59(a)(1)

Pintail Landfill, LLC intends to permit and operate a new municipal solid waste disposal facility in northwest Waller County off State Highway 6. The Pintail Landfill will be a Type I Municipal Solid Waste Disposal Facility. The site entrance will be located about 1 ½ miles north of the intersection of State Highway 6 and US Highway 290, on the east side of State Highway 6. The proposed facility is intended to provide waste disposal for the City of Hempstead, Waller County, and the surrounding areas. The facility will be designed to protect the health and safety of the people in the region.

Provide a description of the location of the facility with respect to known or easily identifiable

landmarks. Located southeast of the intersection of Highway 6 and Kelley Road in Waller County, Texas approximately one mile north from Hempstead, Texas.

Detail the access routes from the nearest United States or state highway to the facility. Located southeast of the intersection of Highway 6 and Kelley Road in Waller County, Texas approximately one mile north from Hempstead, Texas.