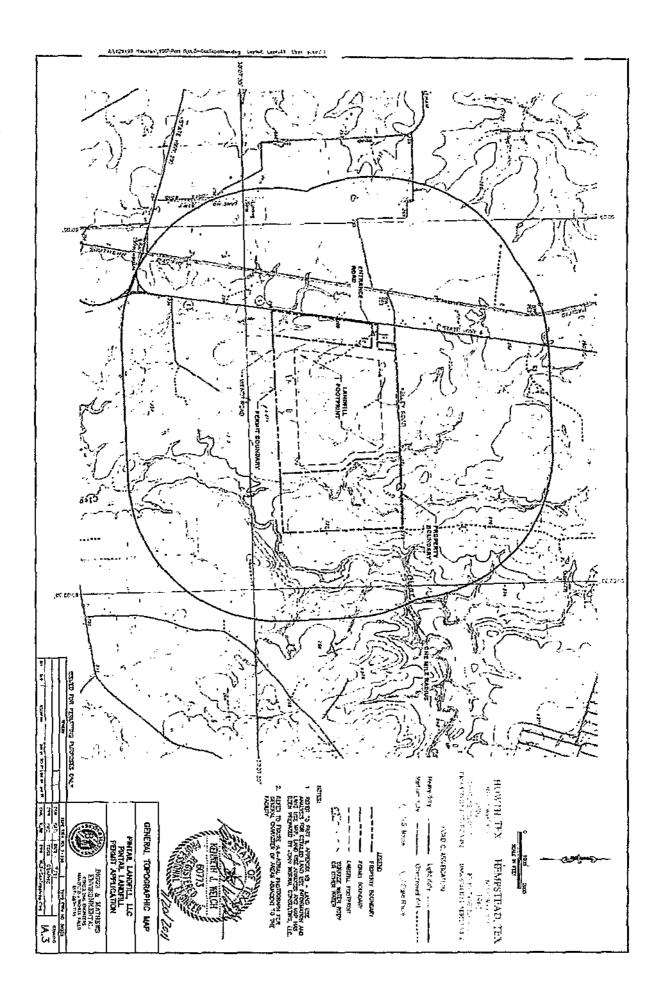

each well, spring, and surface water body or other water in the state within the map area; (See Part I, Appendix IA, Drawing IA.3 – General Topographic Map and Part II, Appendix IIA, Drawing IIA.2 – General Topographic Map and Drawing IIA.3 – Land Use Map.)

the general character of the areas adjacent to the facility, including public roads, towns and the nature of development of adjacent lands such as residential, commercial, agricultural, recreational, undeveloped, etc; (See Part I, Appendix IA, Drawing IA.3 – General Topographic Map and Part II, Appendix IIA, Drawing IIA.3 – Land Use Map)

#### General

For permits, registrations, and amendments only, submit a topographic map, ownership map, county highway map, or a map prepared by a registered professional engineer or a registered surveyor which shows the facility and each of its intake and discharge structures and any other structure or location regarding the regulated facility and associated activities. Maps must be of material suitable for a permanent record, and shall be on sheets 8-1/2 inches by 14 inches or folded to that size, and shall be on a scale of not less than one inch equals one mile. The map shall depict the approximate boundaries of the tract of land owned or to be used by the applicant and shall extend at least one mile beyond the tract boundaries sufficient to show the following: