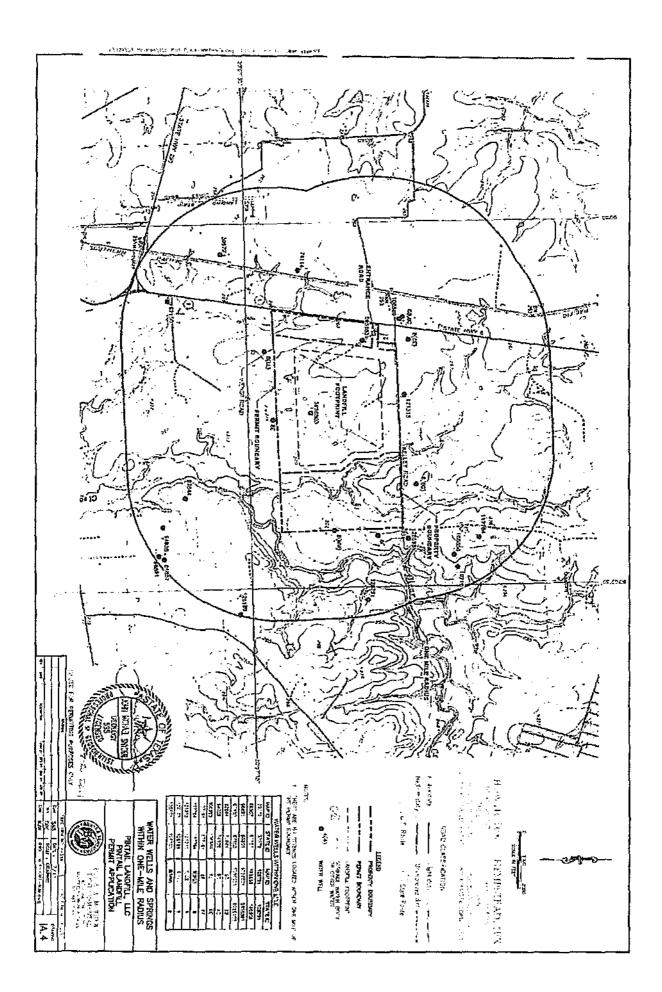

each well, spring, and surface water body or other water in the state within the map area; (See Part I, Appendix IA, Drawing IA.3 – General Topographic Map and Part II, Appendix IIA, Drawing IIA.2 – General Topographic Map and Drawing IIA.3 – Land Use Map.)

#### General

For permits, registrations, and amendments only, submit a topographic map, ownership map, county highway map, or a map prepared by a registered professional engineer or a registered surveyor which shows the facility and each of its intake and discharge structures and any other structure or location regarding the regulated facility and associated activities. Maps must be of material suitable for a permanent record, and shall be on sheets 8-1/2 inches by 14 inches or folded to that size, and shall be on a scale of not less than one inch equals one mile. The map shall depict the approximate boundaries of the tract of land owned or to be used by the applicant and shall extend at least one mile beyond the tract boundaries sufficient to show the following: