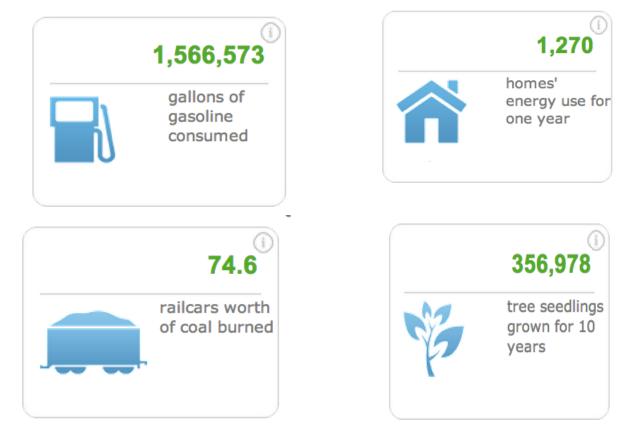

happen:

- You'll receive a Take Charge Coupon Card featuring local businesses.
- You'll be entered in a raffle for over \$1,000 in prizes.
- We'll add your energy savings to the Corvallis total.
- You'll help us create a climate showcase community.



## **Program Design: Lessons Learned**

- Developing a website and calculations for individual actions takes lots of time and money.
- Telling people about the program in person increased enrollment.
- Promoting the program at established community events increased outreach without a lot of staff time.
- Incentives Matter
  - 50% completion rate with coupon card
  - 80% completion rate with extra credit/assignment

#### Results

#### 

**Over 10% of Corvallis participated** 

#### Participants saved over 30,693,055 pounds CO<sub>2</sub>e.





## Do you intend to maintain the changes you made during Communities Take Charge?



#### Do you intend to get more involved in sustainability focused efforts because of your participation in Communities Take Charge?



#### **Replication Plans**

- Communities Take Charge website available to cities and organizations
- Campuses Take Charge website available to other universities
- Classrooms Take Charge
- Adding new categories of environmental actions (e.g., eating local food, reducing waste, reducing water use, etc.)

#### **Resources for You**

- CO<sub>2</sub> calculation for each action on our website
- PDF of our restaurant-style menu
- Canvasser script and tips
- Sign-up to be the first to find out when the website is available for your community or organization
- Call me!



#