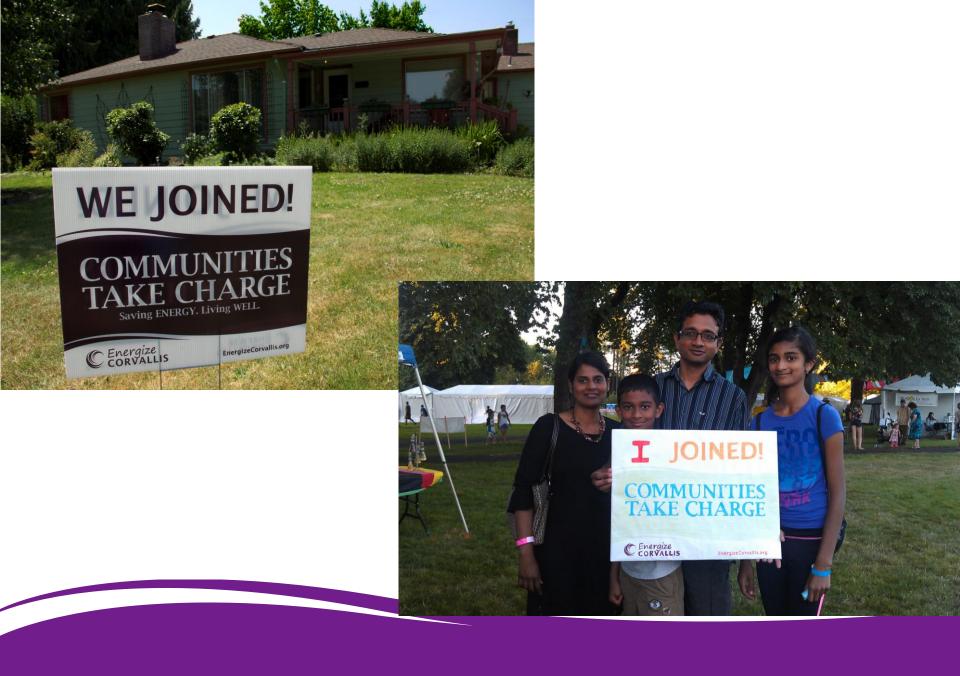

#### Join Communities Take Charge

**Choose** three energysaving actions to try for one month. At the end of the month, **tell us** how it went, and we'll add your savings to the Corvallis total.

Win! You'll be entered in a raffle prize and receive a coupon card for local businesses.

#### Win!

Tell us about your energy-saving actions in four weeks, and great things happen:

- You'll receive a Take Charge Coupon Card featuring local businesses.
- You'll be entered in a raffle for over \$1,000 in prizes.
- We'll add your energy savings to the Corvallis total.
- You'll help us create a climate showcase community.