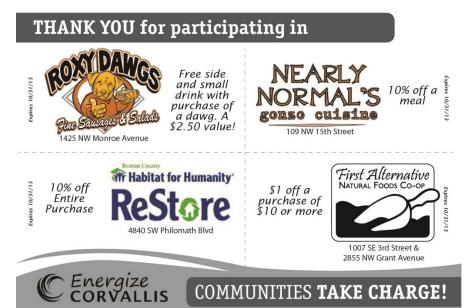

#### Win!

Tell us about your energy-saving actions in four weeks, and great things happen:

- You'll receive a Take Charge Coupon Card featuring local businesses.
- You'll be entered in a raffle for over \$1,000 in prizes.
- We'll add your energy savings to the Corvallis total.
- You'll help us create a climate showcase community.