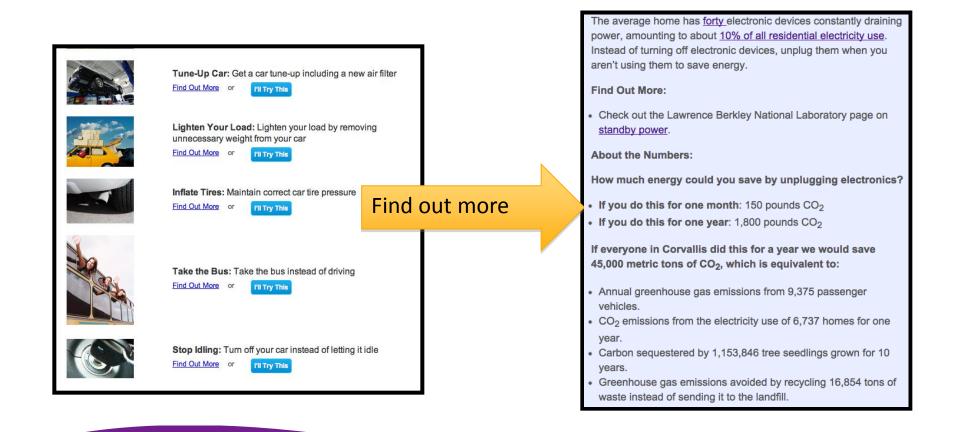

## Shop for Your Energy-Saving Actions

rgizecorvallis.org/takecharge/categories.php

Pick Your Category of Actions

You can navigate back and forth between lists and pick your 3 actions from any list you want, so no worries... go exploring. Which list of actions would you like to view?

Top 10

Renter

Need a Challenge

Water Heating

Home Upgrades

Transportation

**Don't Have Time** 

My Kitchen

#### **Browse Over 70 Actions**

## Fill Up Your Cart then Check Out

Tune-Up Car: Get a car tune-up including a new air filter

Find Out More or

Lighten Your Load: Lighten your load by removing unnecessary weight from your car

I'll Try This

Find Out More or

or I'll Try This

Inflate Tires: Maintain correct car tire pressure

Find Out More or

I'll Try This

| My Communities Take Charge Ac                           | tions |
|---------------------------------------------------------|-------|
| Alter driving by avoiding sudden acceleration and stops | ×     |
| Bike or walk instead of driving                         | ×     |
| Check Out >>                                            |       |
| View Other Categories                                   |       |
|                                                         |       |