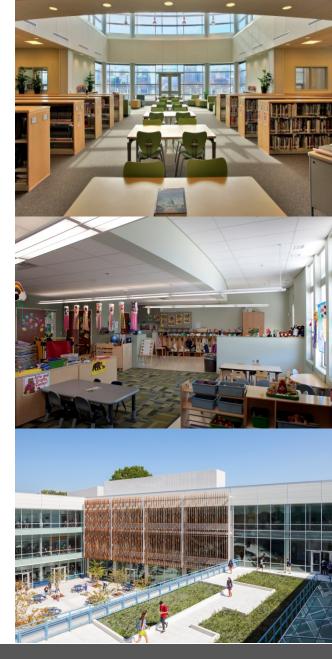

### Discovery Elementary School

630 students

Pre-K to 5th grade

Approximately \$35 million construction cost

98,000 gsf / 15.5 acres

**Net Zero Design** 

496 kW Solar PV Generation

Discovery Elementary School