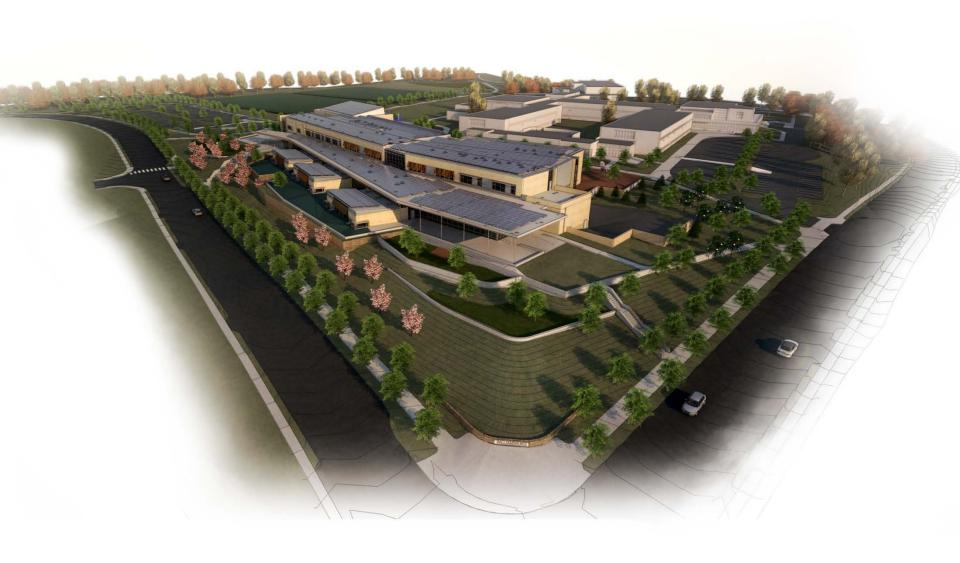

### Discovery Elementary School

630 students

Pre-K to 5th grade

Approximately \$35 million construction cost

98,000 gsf / 15.5 acres

**Net Zero Design** 

496 kW Solar PV Generation

Discovery Elementary School

**Insulated Concrete Forms** 

Geothermal Heating and Cooling

**LED Lighting** 

Solar PV and Solar Thermal

Solar Lab

**Solar Tubes** 

**Lessons Learned Strong Teams Initial Design Phase Target EUI Flexibility Community Support** 