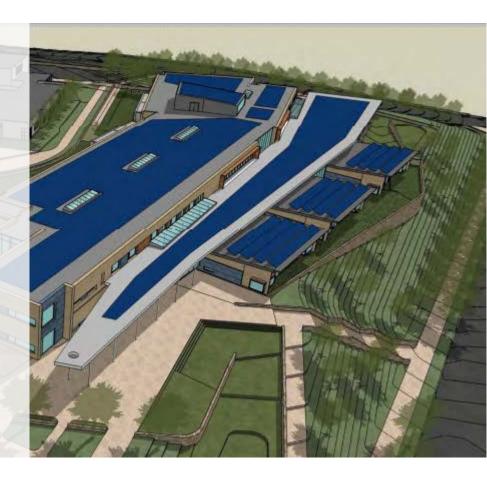

### Discovery Elementary School

630 students

Pre-K to 5th grade

Approximately \$35 million construction cost

98,000 gsf / 15.5 acres

**Net Zero Design** 

496 kW Solar PV Generation

Discovery Elementary School

**Insulated Concrete Forms** 

Geothermal Heating and Cooling

**LED Lighting** 

Solar PV and Solar Thermal

Solar Lab

**Solar Tubes** 

**Lessons Learned Strong Teams Initial Design Phase Target EUI Flexibility Community Support** 