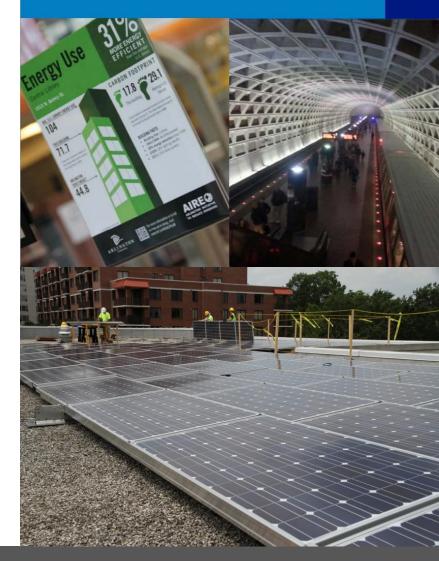

### Discovery Elementary School

630 students

Pre-K to 5th grade

Approximately \$35 million construction cost

98,000 gsf / 15.5 acres

**Net Zero Design** 

496 kW Solar PV Generation

Discovery Elementary School

**Insulated Concrete Forms** 

Geothermal Heating and Cooling

**LED Lighting** 

Solar PV and Solar Thermal

Solar Lab

**Solar Tubes** 

**Lessons Learned Strong Teams Initial Design Phase Target EUI Flexibility Community Support** 