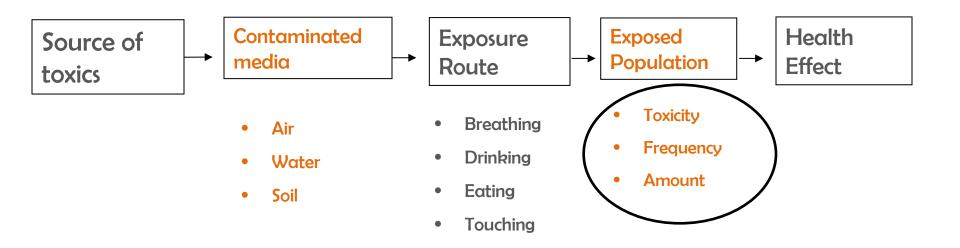

## Important factors:

Toxicity of the chemical

- □ Frequency of exposure
- Amount of chemical