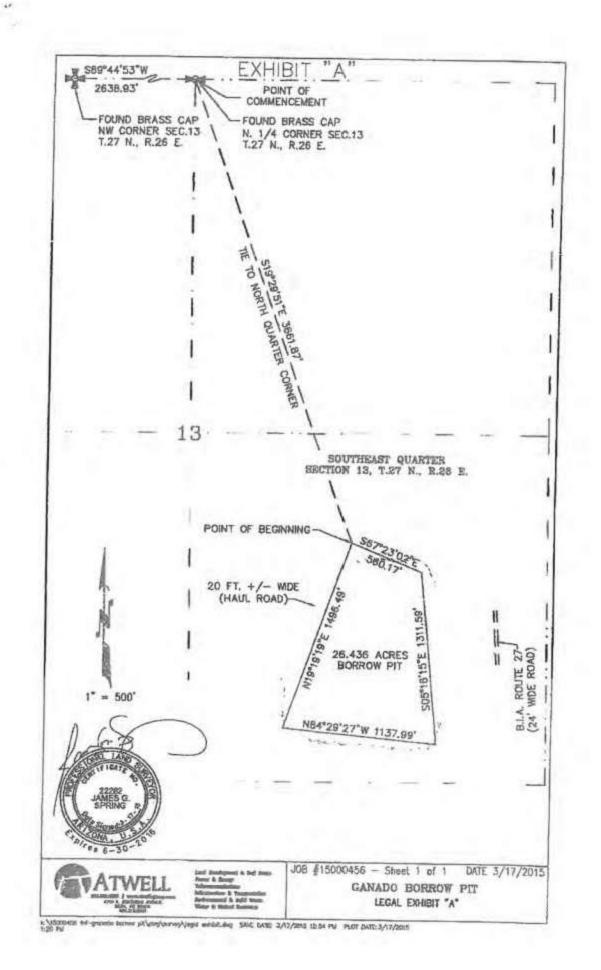

| Site Name    | Street Address               | City/Town | Area of Indian<br>Country |
|--------------|------------------------------|-----------|---------------------------|
| GANAdo mater | ALSource - NO Street Address | GANAdo AZ | NAVAJO                    |
|              | SEY4 Section 13              | r         |                           |
|              | Township 27 N RAnge 26E      |           |                           |
|              | LAT: 35 44 13.94             |           |                           |
|              | LON: 109 30 42.76            |           |                           |
|              | see Attached map             |           |                           |
|              |                              |           |                           |