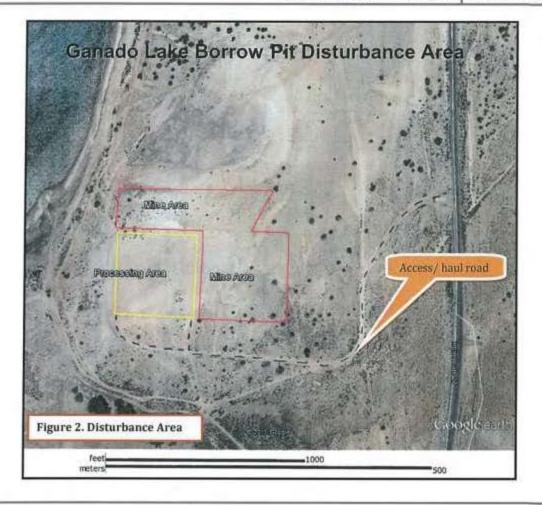

FNF has been granted approval from the Navajo Nation and the Bureau of Indian Affairs to utilize the Ganado Borrow Material Source to obtain borrow material for the ADOT project. FNF is currently obtaining authorization to locate our asphalt mixing plant at the same site. We expect to have this authority within a couple of weeks. The Biological Evaluation and Archaeological Survey which has already been approved by the NN and the BIA for this site have been included to show compliance with the Threatened or Endangered Species requirements and the Historic Property screening process.