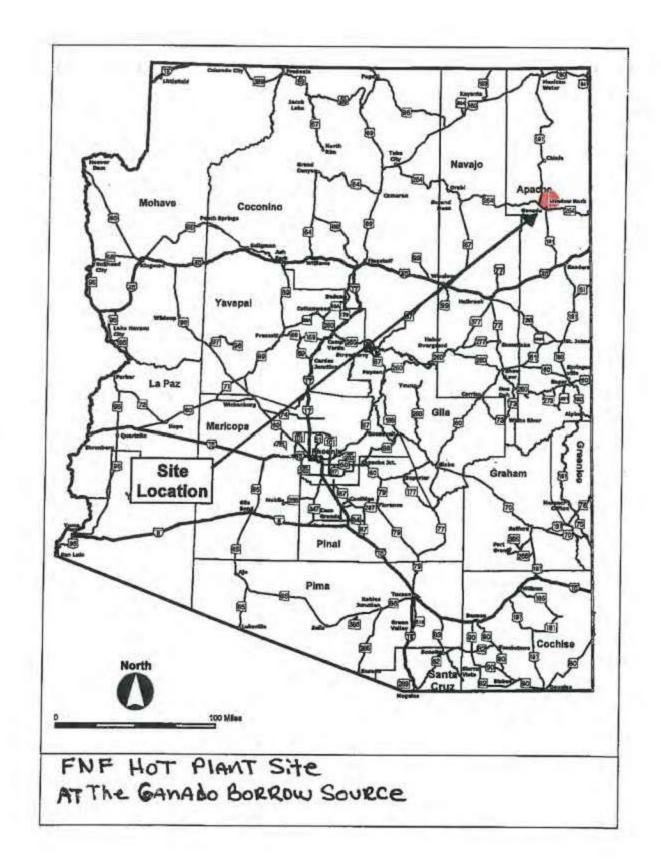

| Site Name    | Street Address               | City/Town | Area of Indian<br>Country |
|--------------|------------------------------|-----------|---------------------------|
| GANAdo mater | ALSource - NO Street Address | GANAdo AZ | NAVAJO                    |
|              | SEY4 Section 13              | r         |                           |
|              | Township 27 N RAnge 26E      |           |                           |
|              | LAT: 35 44 13.94             |           |                           |
|              | LON: 109 30 42.76            |           |                           |
|              | see Attached map             |           |                           |
|              |                              |           |                           |