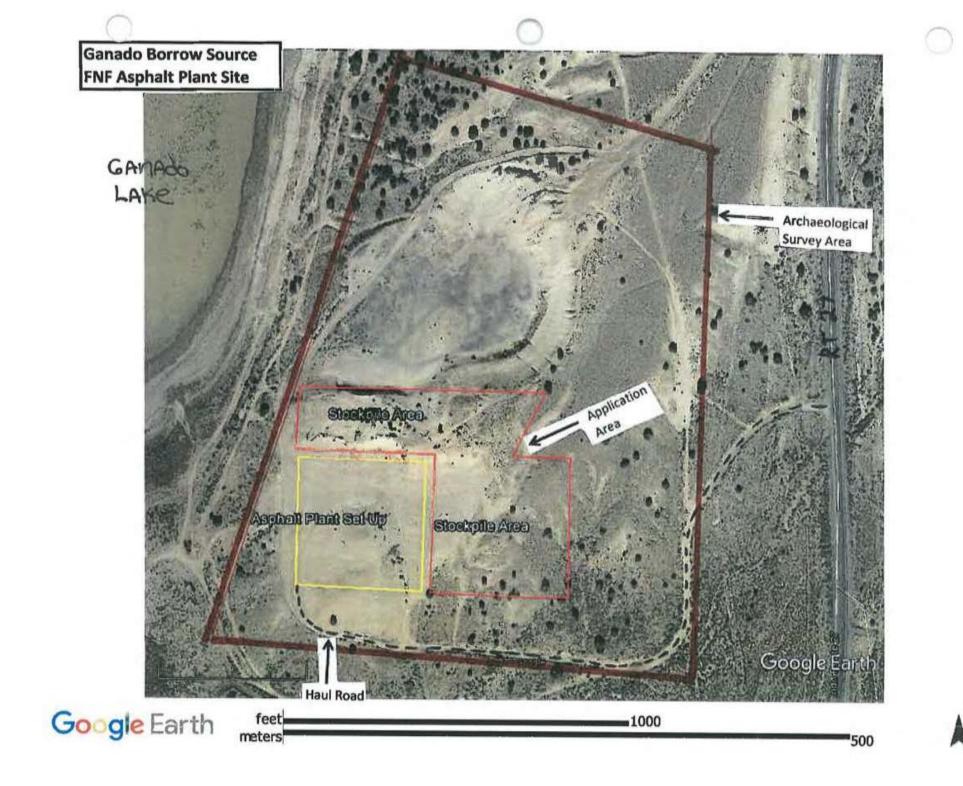

FNF has been granted approval from the Navajo Nation and the Bureau of Indian Affairs to utilize the Ganado Borrow Material Source to obtain borrow material for the ADOT project. FNF is currently obtaining authorization to locate our asphalt mixing plant at the same site. We expect to have this authority within a couple of weeks. The Biological Evaluation and Archaeological Survey which has already been approved by the NN and the BIA for this site have been included to show compliance with the Threatened or Endangered Species requirements and the Historic Property screening process.

| Site Name    | Street Address               | City/Town | Area of Indian<br>Country |
|--------------|------------------------------|-----------|---------------------------|
| GANAdo mater | ALSource - NO Street Address | GANAdo AZ | NAVAJO                    |
|              | SEY4 Section 13              | r         |                           |
|              | Township 27 N RAnge 26E      |           |                           |
|              | LAT: 35 44 13.94             |           |                           |
|              | LON: 109 30 42.76            |           |                           |
|              | see Attached map             |           |                           |
|              |                              |           |                           |