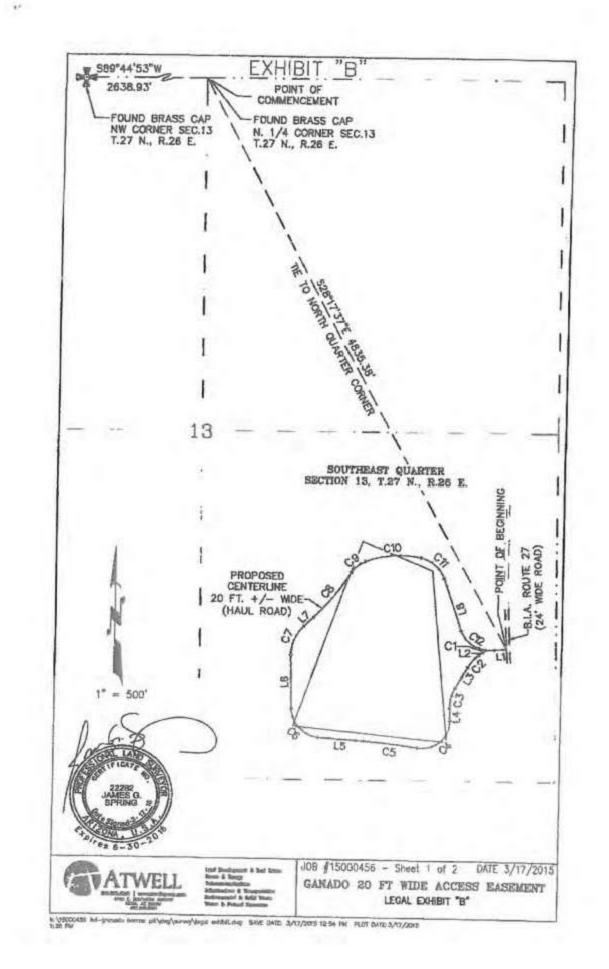

| Site Name    | Street Address               | City/Town | Area of Indian<br>Country |
|--------------|------------------------------|-----------|---------------------------|
| GANAdo mater | ALSource - NO Street Address | GANAdo AZ | NAVAJO                    |
|              | SEY4 Section 13              | r         |                           |
|              | Township 27 N RAnge 26E      |           |                           |
|              | LAT: 35 44 13.94             |           |                           |
|              | LON: 109 30 42.76            |           |                           |
|              | see Attached map             |           |                           |
|              |                              |           |                           |