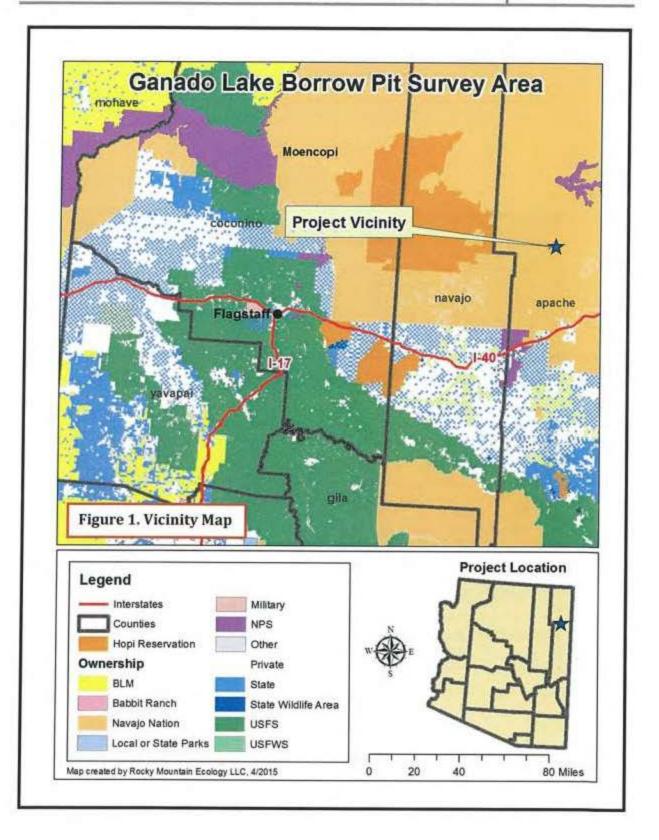

FNF has been granted approval from the Navajo Nation and the Bureau of Indian Affairs to utilize the Ganado Borrow Material Source to obtain borrow material for the ADOT project. FNF is currently obtaining authorization to locate our asphalt mixing plant at the same site. We expect to have this authority within a couple of weeks. The Biological Evaluation and Archaeological Survey which has already been approved by the NN and the BIA for this site have been included to show compliance with the Threatened or Endangered Species requirements and the Historic Property screening process.