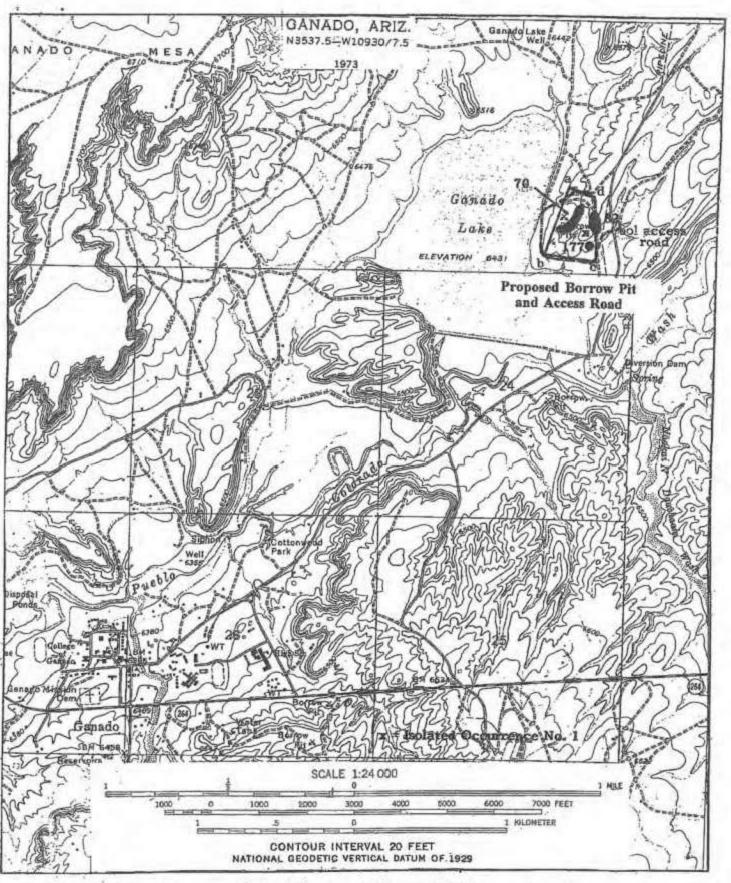

Dear Ms. Beckham,

FNF Construction, Inc. (FNF) is requesting coverage under the referenced General Permit to temporarily operate our 96-00 Almix asphalt mixing plant to be located near Ganado, Arizona, in Apache County on the Navajo Nation lands.

FNF has been granted approval from the Navajo Nation and the Bureau of Indian Affairs to utilize the Ganado Borrow Material Source to obtain borrow material for the ADOT project. FNF is currently obtaining authorization to locate our asphalt mixing plant at the same site. We expect to have this authority within a couple of weeks. The Biological Evaluation and Archaeological Survey which has already been approved by the NN and the BIA for this site have been included to show compliance with the Threatened or Endangered Species requirements and the Historic Property screening process.

| Site Name    | Street Address               | City/Town | Area of Indian<br>Country |
|--------------|------------------------------|-----------|---------------------------|
| GANAdo mater | ALSource - NO Street Address | GANAdo AZ | NAVAJO                    |
|              | SEY4 Section 13              | r         |                           |
|              | Township 27 N RAnge 26E      |           |                           |
|              | LAT: 35 44 13.94             |           |                           |
|              | LON: 109 30 42.76            |           |                           |
|              | see Attached map             |           |                           |
|              |                              |           |                           |