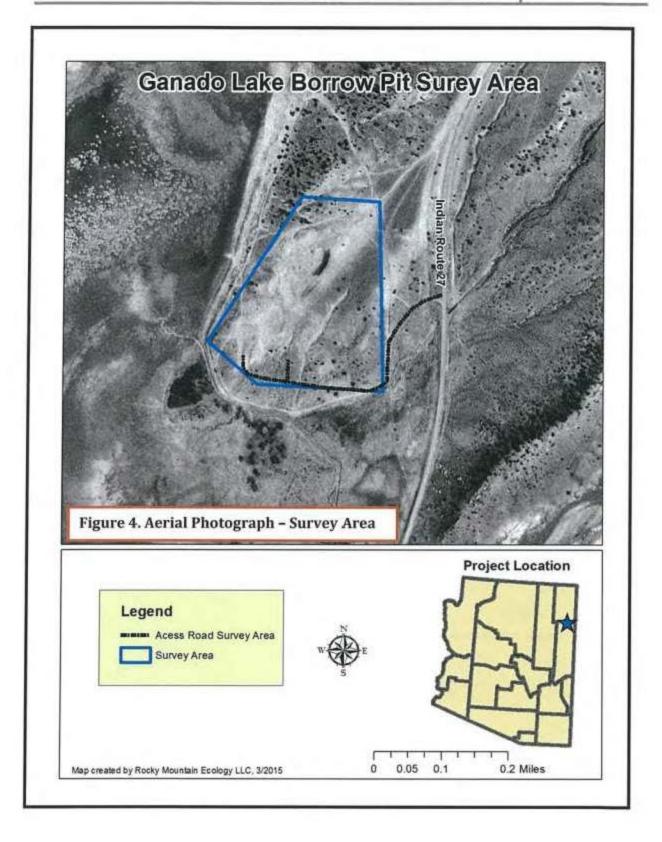

FNF has been granted approval from the Navajo Nation and the Bureau of Indian Affairs to utilize the Ganado Borrow Material Source to obtain borrow material for the ADOT project. FNF is currently obtaining authorization to locate our asphalt mixing plant at the same site. We expect to have this authority within a couple of weeks. The Biological Evaluation and Archaeological Survey which has already been approved by the NN and the BIA for this site have been included to show compliance with the Threatened or Endangered Species requirements and the Historic Property screening process.