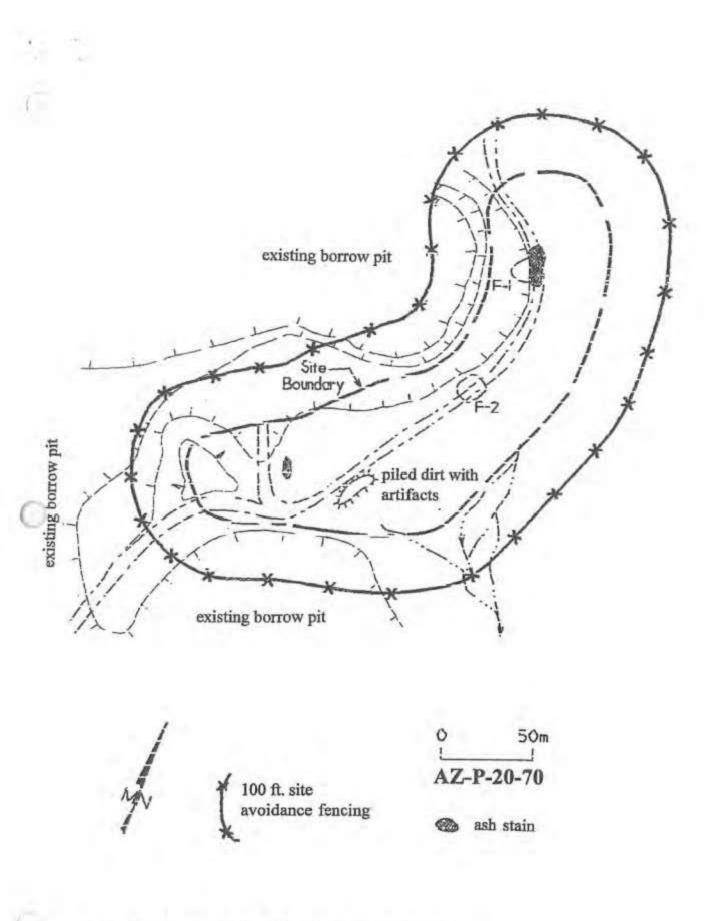

FNF has been granted approval from the Navajo Nation and the Bureau of Indian Affairs to utilize the Ganado Borrow Material Source to obtain borrow material for the ADOT project. FNF is currently obtaining authorization to locate our asphalt mixing plant at the same site. We expect to have this authority within a couple of weeks. The Biological Evaluation and Archaeological Survey which has already been approved by the NN and the BIA for this site have been included to show compliance with the Threatened or Endangered Species requirements and the Historic Property screening process.

### 35. Historic Properties

Have you completed the screening process in Appendix B to determine if the construction, modification or operation of your new or modified minor source of air pollutants has the potential to cause effects to historic properties (pursuant to the NHPA)? If you answered 'No,' you cannot request coverage under this permit.