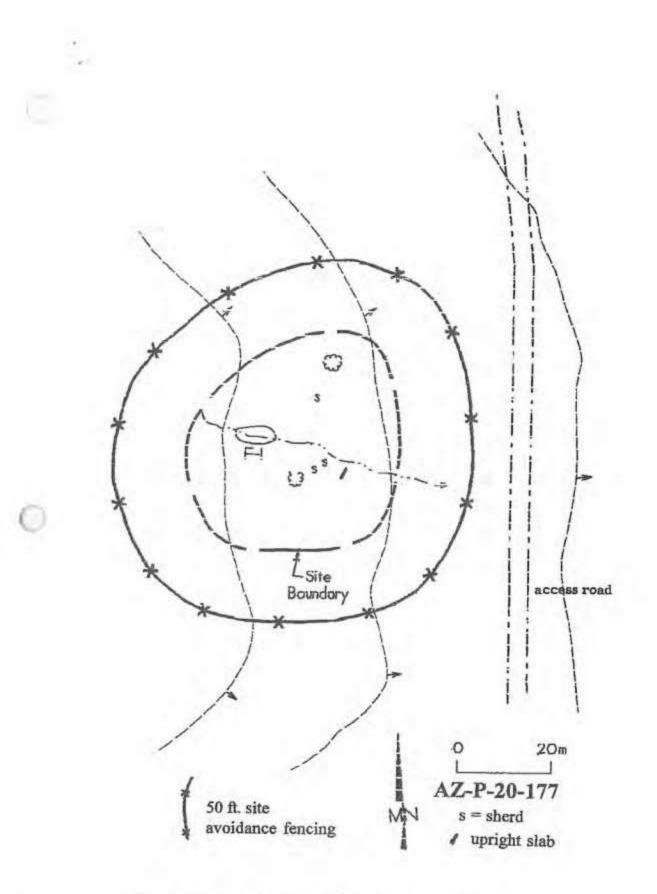

## 34. Threatened or Endangered Species

Have you demonstrated that you meet one of the criteria listed in Appendix A with respect to the protection of any and all species that are federally listed as threatened or endangered under the ESA or of habitat that is federally designated as "critical habitat" under the ESA? If you answered 'No,' you cannot request coverage under this permit.

If you answered 'Yes,' then you need to provide the appropriate documentation to the EPA to qualify for coverage under this permit. Please indicate under which criterion in Appendix A you are satisfying this requirement:

### 35. Historic Properties

Have you completed the screening process in Appendix B to determine if the construction, modification or operation of your new or modified minor source of air pollutants has the potential to cause effects to historic properties (pursuant to the NHPA)? If you answered 'No,' you cannot request coverage under this permit.

If you answered 'Yes,' then provide the appropriate documentation to the EPA to qualify for coverage under this permit.