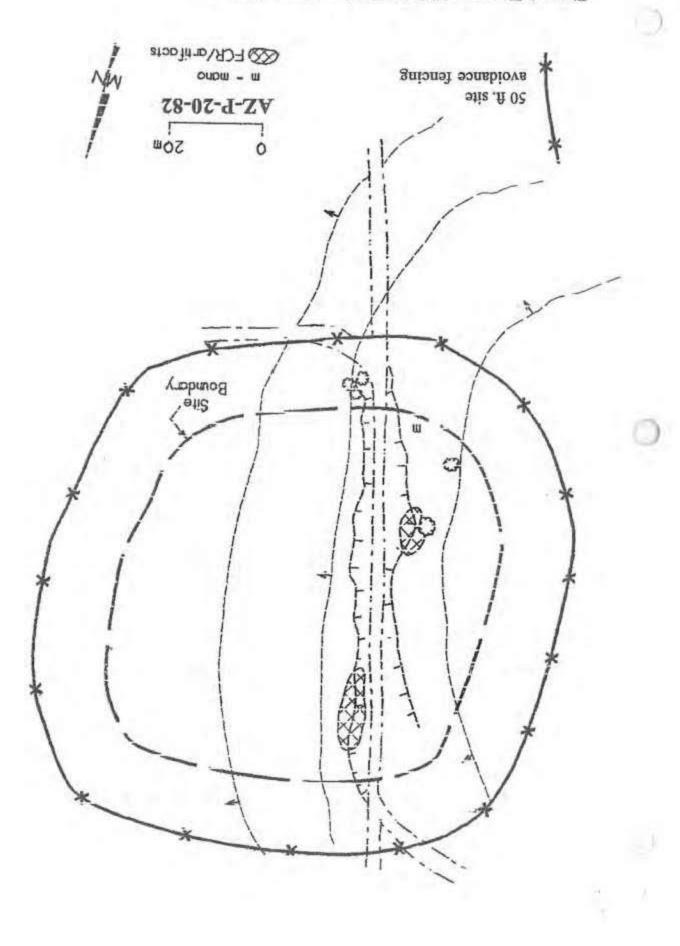

## 34. Threatened or Endangered Species

Have you demonstrated that you meet one of the criteria listed in Appendix A with respect to the protection of any and all species that are federally listed as threatened or endangered under the ESA or of habitat that is federally designated as "critical habitat" under the ESA? If you answered 'No,' you cannot request coverage under this permit.

If you answered 'Yes,' then you need to provide the appropriate documentation to the EPA to qualify for coverage under this permit. Please indicate under which criterion in Appendix A you are satisfying this requirement:

### 35. Historic Properties

Have you completed the screening process in Appendix B to determine if the construction, modification or operation of your new or modified minor source of air pollutants has the potential to cause effects to historic properties (pursuant to the NHPA)? If you answered 'No,' you cannot request coverage under this permit.

If you answered 'Yes,' then provide the appropriate documentation to the EPA to qualify for coverage under this permit.