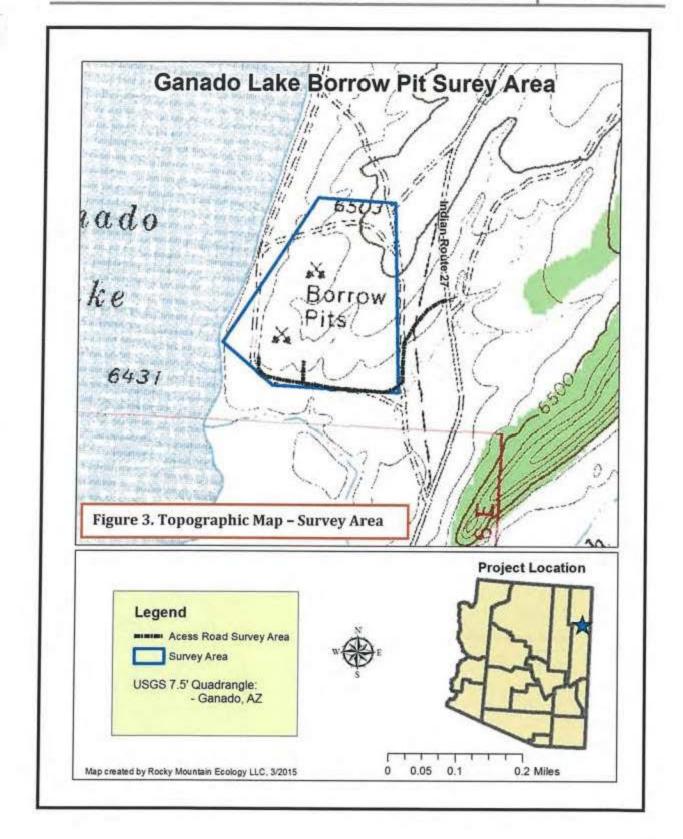

FNF has been granted approval from the Navajo Nation and the Bureau of Indian Affairs to utilize the Ganado Borrow Material Source to obtain borrow material for the ADOT project. FNF is currently obtaining authorization to locate our asphalt mixing plant at the same site. We expect to have this authority within a couple of weeks. The Biological Evaluation and Archaeological Survey which has already been approved by the NN and the BIA for this site have been included to show compliance with the Threatened or Endangered Species requirements and the Historic Property screening process.