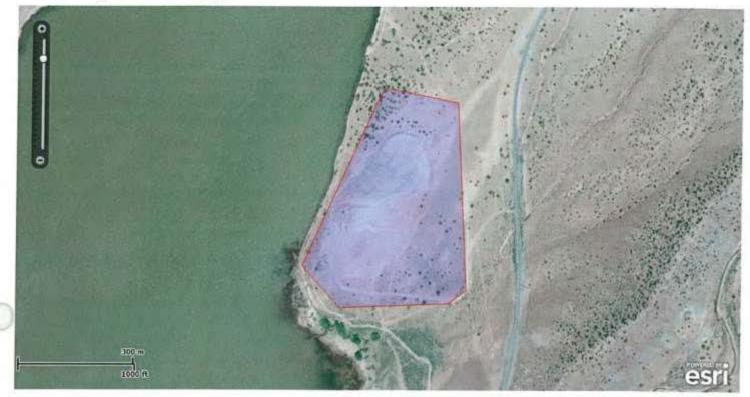

| Site Name    | Street Address               | City/Town | Area of Indian<br>Country |
|--------------|------------------------------|-----------|---------------------------|
| GANAdo mater | ALSource - NO Street Address | GANAdo AZ | NAVAJO                    |
|              | SEY4 Section 13              | r         |                           |
|              | Township 27 N RAnge 26E      |           |                           |
|              | LAT: 35 44 13.94             |           |                           |
|              | LON: 109 30 42.76            |           |                           |
|              | see Attached map             |           |                           |
|              |                              |           |                           |