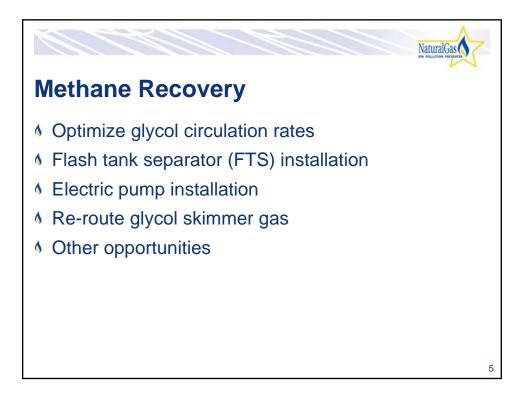

|                                                                                    |                                                                     |                                                                                                                                               | NaturalGas                                                                                                                                                                                                                                                            |
|------------------------------------------------------------------------------------|---------------------------------------------------------------------|-----------------------------------------------------------------------------------------------------------------------------------------------|-----------------------------------------------------------------------------------------------------------------------------------------------------------------------------------------------------------------------------------------------------------------------|
| s Recovery Profitable?<br>Three Options for Minimizing Glycol Dehydrator Emissions |                                                                     |                                                                                                                                               |                                                                                                                                                                                                                                                                       |
|                                                                                    |                                                                     |                                                                                                                                               |                                                                                                                                                                                                                                                                       |
| Negligible                                                                         | Negligible                                                          | 394 to 39,420<br>Mcf/year                                                                                                                     | Immediate                                                                                                                                                                                                                                                             |
| \$6,500 to<br>\$18,800                                                             | Negligible                                                          | 1,191 to 10,717<br>Mcf/year                                                                                                                   | 4 to 11<br>months                                                                                                                                                                                                                                                     |
| \$1,400 to<br>\$13,000                                                             | \$165 to \$6,500                                                    | 360 to 36,000<br>Mcf/year                                                                                                                     | < 1 month<br>to several<br>years                                                                                                                                                                                                                                      |
|                                                                                    | Capital<br>Costs   Negligible   \$6,500 to<br>\$18,800   \$1,400 to | Options for Minimizing GlycoCapital<br>CostsAnnual O&M<br>CostsNegligibleNegligible\$6,500 to<br>\$18,800Negligible\$1,400 to\$165 to \$6,500 | Options for Minimizing Glycol Dehydrator EmCapital<br>CostsAnnual O&M<br>CostsEmissions<br>SavingsNegligibleNegligible394 to 39,420<br>Mcf/year\$6,500 to<br>\$18,800Negligible1,191 to 10,717<br>Mcf/year\$1,400 to\$165 to \$6,500<br>\$165 to \$6,500360 to 36,000 |