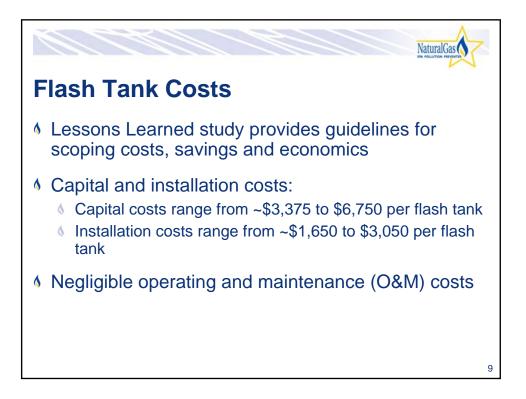

|                                                                                    |                                                                     |                                                                                                                                               | NaturalGas                                                                                                                                                                                                                                                            |
|------------------------------------------------------------------------------------|---------------------------------------------------------------------|-----------------------------------------------------------------------------------------------------------------------------------------------|-----------------------------------------------------------------------------------------------------------------------------------------------------------------------------------------------------------------------------------------------------------------------|
| s Recovery Profitable?<br>Three Options for Minimizing Glycol Dehydrator Emissions |                                                                     |                                                                                                                                               |                                                                                                                                                                                                                                                                       |
|                                                                                    |                                                                     |                                                                                                                                               |                                                                                                                                                                                                                                                                       |
| Negligible                                                                         | Negligible                                                          | 394 to 39,420<br>Mcf/year                                                                                                                     | Immediate                                                                                                                                                                                                                                                             |
| \$6,500 to<br>\$18,800                                                             | Negligible                                                          | 1,191 to 10,717<br>Mcf/year                                                                                                                   | 4 to 11<br>months                                                                                                                                                                                                                                                     |
| \$1,400 to<br>\$13,000                                                             | \$165 to \$6,500                                                    | 360 to 36,000<br>Mcf/year                                                                                                                     | < 1 month<br>to several<br>years                                                                                                                                                                                                                                      |
|                                                                                    | Capital<br>Costs   Negligible   \$6,500 to<br>\$18,800   \$1,400 to | Options for Minimizing GlycoCapital<br>CostsAnnual O&M<br>CostsNegligibleNegligible\$6,500 to<br>\$18,800Negligible\$1,400 to\$165 to \$6,500 | Options for Minimizing Glycol Dehydrator EmCapital<br>CostsAnnual O&M<br>CostsEmissions<br>SavingsNegligibleNegligible394 to 39,420<br>Mcf/year\$6,500 to<br>\$18,800Negligible1,191 to 10,717<br>Mcf/year\$1,400 to\$165 to \$6,500<br>\$165 to \$6,500360 to 36,000 |