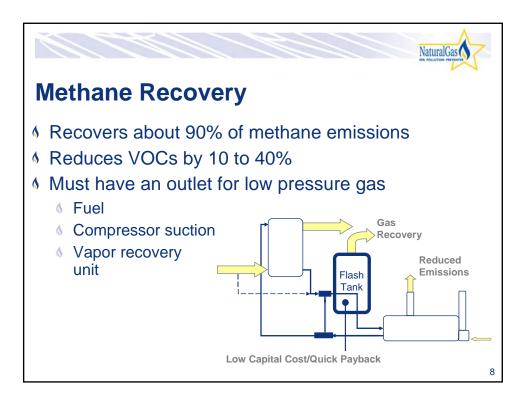

|                                                                                    |                                                                     |                                                                                                                                               | NaturalGas                                                                                                                                                                                                                                                            |
|------------------------------------------------------------------------------------|---------------------------------------------------------------------|-----------------------------------------------------------------------------------------------------------------------------------------------|-----------------------------------------------------------------------------------------------------------------------------------------------------------------------------------------------------------------------------------------------------------------------|
| s Recovery Profitable?<br>Three Options for Minimizing Glycol Dehydrator Emissions |                                                                     |                                                                                                                                               |                                                                                                                                                                                                                                                                       |
|                                                                                    |                                                                     |                                                                                                                                               |                                                                                                                                                                                                                                                                       |
| Negligible                                                                         | Negligible                                                          | 394 to 39,420<br>Mcf/year                                                                                                                     | Immediate                                                                                                                                                                                                                                                             |
| \$6,500 to<br>\$18,800                                                             | Negligible                                                          | 1,191 to 10,717<br>Mcf/year                                                                                                                   | 4 to 11<br>months                                                                                                                                                                                                                                                     |
| \$1,400 to<br>\$13,000                                                             | \$165 to \$6,500                                                    | 360 to 36,000<br>Mcf/year                                                                                                                     | < 1 month<br>to several<br>years                                                                                                                                                                                                                                      |
|                                                                                    | Capital<br>Costs   Negligible   \$6,500 to<br>\$18,800   \$1,400 to | Options for Minimizing GlycoCapital<br>CostsAnnual O&M<br>CostsNegligibleNegligible\$6,500 to<br>\$18,800Negligible\$1,400 to\$165 to \$6,500 | Options for Minimizing Glycol Dehydrator EmCapital<br>CostsAnnual O&M<br>CostsEmissions<br>SavingsNegligibleNegligible394 to 39,420<br>Mcf/year\$6,500 to<br>\$18,800Negligible1,191 to 10,717<br>Mcf/year\$1,400 to\$165 to \$6,500<br>\$165 to \$6,500360 to 36,000 |