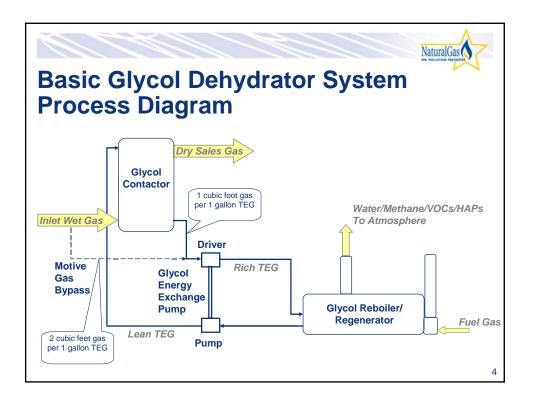

|                                                                                    |                                                                     |                                                                                                                                               | NaturalGas                                                                                                                                                                                                                                                            |
|------------------------------------------------------------------------------------|---------------------------------------------------------------------|-----------------------------------------------------------------------------------------------------------------------------------------------|-----------------------------------------------------------------------------------------------------------------------------------------------------------------------------------------------------------------------------------------------------------------------|
| s Recovery Profitable?<br>Three Options for Minimizing Glycol Dehydrator Emissions |                                                                     |                                                                                                                                               |                                                                                                                                                                                                                                                                       |
|                                                                                    |                                                                     |                                                                                                                                               |                                                                                                                                                                                                                                                                       |
| Negligible                                                                         | Negligible                                                          | 394 to 39,420<br>Mcf/year                                                                                                                     | Immediate                                                                                                                                                                                                                                                             |
| \$6,500 to<br>\$18,800                                                             | Negligible                                                          | 1,191 to 10,717<br>Mcf/year                                                                                                                   | 4 to 11<br>months                                                                                                                                                                                                                                                     |
| \$1,400 to<br>\$13,000                                                             | \$165 to \$6,500                                                    | 360 to 36,000<br>Mcf/year                                                                                                                     | < 1 month<br>to several<br>years                                                                                                                                                                                                                                      |
|                                                                                    | Capital<br>Costs   Negligible   \$6,500 to<br>\$18,800   \$1,400 to | Options for Minimizing GlycoCapital<br>CostsAnnual O&M<br>CostsNegligibleNegligible\$6,500 to<br>\$18,800Negligible\$1,400 to\$165 to \$6,500 | Options for Minimizing Glycol Dehydrator EmCapital<br>CostsAnnual O&M<br>CostsEmissions<br>SavingsNegligibleNegligible394 to 39,420<br>Mcf/year\$6,500 to<br>\$18,800Negligible1,191 to 10,717<br>Mcf/year\$1,400 to\$165 to \$6,500<br>\$165 to \$6,500360 to 36,000 |