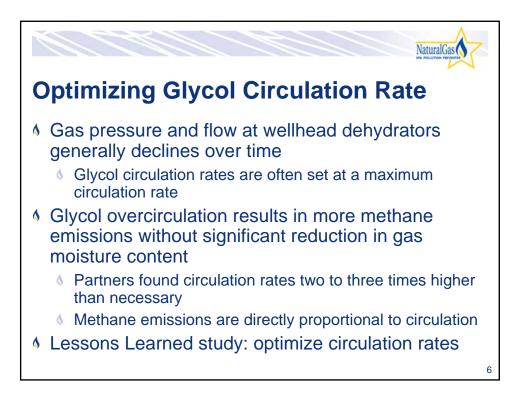

|                                                                                    |                                                                     |                                                                                                                                               | NaturalGas                                                                                                                                                                                                                                                            |
|------------------------------------------------------------------------------------|---------------------------------------------------------------------|-----------------------------------------------------------------------------------------------------------------------------------------------|-----------------------------------------------------------------------------------------------------------------------------------------------------------------------------------------------------------------------------------------------------------------------|
| s Recovery Profitable?<br>Three Options for Minimizing Glycol Dehydrator Emissions |                                                                     |                                                                                                                                               |                                                                                                                                                                                                                                                                       |
|                                                                                    |                                                                     |                                                                                                                                               |                                                                                                                                                                                                                                                                       |
| Negligible                                                                         | Negligible                                                          | 394 to 39,420<br>Mcf/year                                                                                                                     | Immediate                                                                                                                                                                                                                                                             |
| \$6,500 to<br>\$18,800                                                             | Negligible                                                          | 1,191 to 10,717<br>Mcf/year                                                                                                                   | 4 to 11<br>months                                                                                                                                                                                                                                                     |
| \$1,400 to<br>\$13,000                                                             | \$165 to \$6,500                                                    | 360 to 36,000<br>Mcf/year                                                                                                                     | < 1 month<br>to several<br>years                                                                                                                                                                                                                                      |
|                                                                                    | Capital<br>Costs   Negligible   \$6,500 to<br>\$18,800   \$1,400 to | Options for Minimizing GlycoCapital<br>CostsAnnual O&M<br>CostsNegligibleNegligible\$6,500 to<br>\$18,800Negligible\$1,400 to\$165 to \$6,500 | Options for Minimizing Glycol Dehydrator EmCapital<br>CostsAnnual O&M<br>CostsEmissions<br>SavingsNegligibleNegligible394 to 39,420<br>Mcf/year\$6,500 to<br>\$18,800Negligible1,191 to 10,717<br>Mcf/year\$1,400 to\$165 to \$6,500<br>\$165 to \$6,500360 to 36,000 |