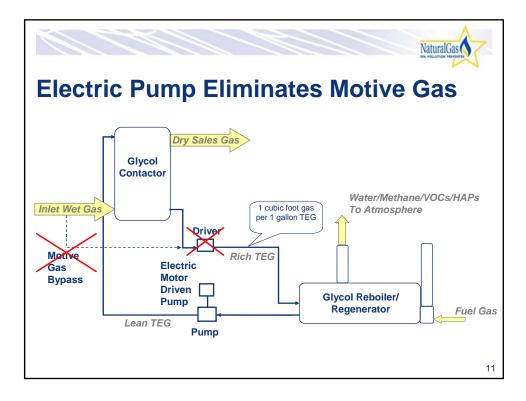

|                                                                                    |                                                                     |                                                                                                                                               | NaturalGas                                                                                                                                                                                                                                                            |
|------------------------------------------------------------------------------------|---------------------------------------------------------------------|-----------------------------------------------------------------------------------------------------------------------------------------------|-----------------------------------------------------------------------------------------------------------------------------------------------------------------------------------------------------------------------------------------------------------------------|
| s Recovery Profitable?<br>Three Options for Minimizing Glycol Dehydrator Emissions |                                                                     |                                                                                                                                               |                                                                                                                                                                                                                                                                       |
|                                                                                    |                                                                     |                                                                                                                                               |                                                                                                                                                                                                                                                                       |
| Negligible                                                                         | Negligible                                                          | 394 to 39,420<br>Mcf/year                                                                                                                     | Immediate                                                                                                                                                                                                                                                             |
| \$6,500 to<br>\$18,800                                                             | Negligible                                                          | 1,191 to 10,717<br>Mcf/year                                                                                                                   | 4 to 11<br>months                                                                                                                                                                                                                                                     |
| \$1,400 to<br>\$13,000                                                             | \$165 to \$6,500                                                    | 360 to 36,000<br>Mcf/year                                                                                                                     | < 1 month<br>to several<br>years                                                                                                                                                                                                                                      |
|                                                                                    | Capital<br>Costs   Negligible   \$6,500 to<br>\$18,800   \$1,400 to | Options for Minimizing GlycoCapital<br>CostsAnnual O&M<br>CostsNegligibleNegligible\$6,500 to<br>\$18,800Negligible\$1,400 to\$165 to \$6,500 | Options for Minimizing Glycol Dehydrator EmCapital<br>CostsAnnual O&M<br>CostsEmissions<br>SavingsNegligibleNegligible394 to 39,420<br>Mcf/year\$6,500 to<br>\$18,800Negligible1,191 to 10,717<br>Mcf/year\$1,400 to\$165 to \$6,500<br>\$165 to \$6,500360 to 36,000 |