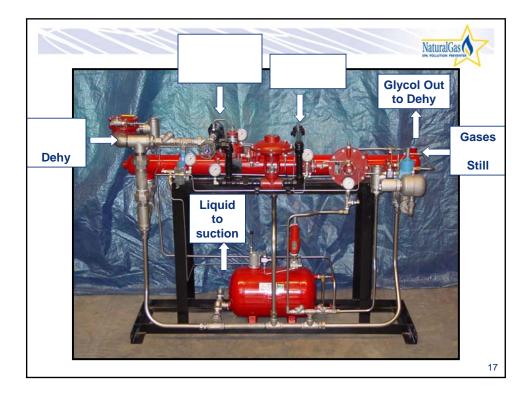

|                                                                                    |                                                                     |                                                                                                                                               | NaturalGas                                                                                                                                                                                                                                                            |
|------------------------------------------------------------------------------------|---------------------------------------------------------------------|-----------------------------------------------------------------------------------------------------------------------------------------------|-----------------------------------------------------------------------------------------------------------------------------------------------------------------------------------------------------------------------------------------------------------------------|
| s Recovery Profitable?<br>Three Options for Minimizing Glycol Dehydrator Emissions |                                                                     |                                                                                                                                               |                                                                                                                                                                                                                                                                       |
|                                                                                    |                                                                     |                                                                                                                                               |                                                                                                                                                                                                                                                                       |
| Negligible                                                                         | Negligible                                                          | 394 to 39,420<br>Mcf/year                                                                                                                     | Immediate                                                                                                                                                                                                                                                             |
| \$6,500 to<br>\$18,800                                                             | Negligible                                                          | 1,191 to 10,717<br>Mcf/year                                                                                                                   | 4 to 11<br>months                                                                                                                                                                                                                                                     |
| \$1,400 to<br>\$13,000                                                             | \$165 to \$6,500                                                    | 360 to 36,000<br>Mcf/year                                                                                                                     | < 1 month<br>to several<br>years                                                                                                                                                                                                                                      |
|                                                                                    | Capital<br>Costs   Negligible   \$6,500 to<br>\$18,800   \$1,400 to | Options for Minimizing GlycoCapital<br>CostsAnnual O&M<br>CostsNegligibleNegligible\$6,500 to<br>\$18,800Negligible\$1,400 to\$165 to \$6,500 | Options for Minimizing Glycol Dehydrator EmCapital<br>CostsAnnual O&M<br>CostsEmissions<br>SavingsNegligibleNegligible394 to 39,420<br>Mcf/year\$6,500 to<br>\$18,800Negligible1,191 to 10,717<br>Mcf/year\$1,400 to\$165 to \$6,500<br>\$165 to \$6,500360 to 36,000 |