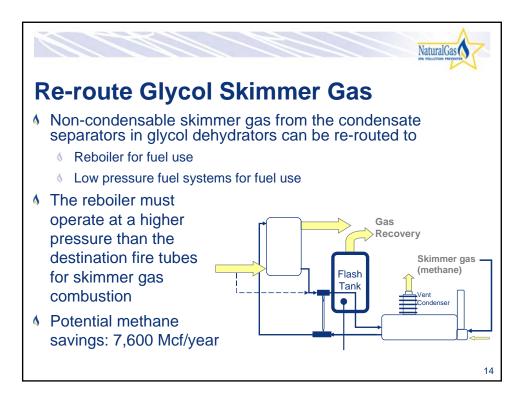

rs                                                                                                                                                                                                                                      |
|                                                                                    | Capital<br>Costs   Negligible   \$6,500 to<br>\$18,800   \$1,400 to | Options for Minimizing GlycoCapital<br>CostsAnnual O&M<br>CostsNegligibleNegligible\$6,500 to<br>\$18,800Negligible\$1,400 to\$165 to \$6,500 | Options for Minimizing Glycol Dehydrator EmCapital<br>CostsAnnual O&M<br>CostsEmissions<br>SavingsNegligibleNegligible394 to 39,420<br>Mcf/year\$6,500 to<br>\$18,800Negligible1,191 to 10,717<br>Mcf/year\$1,400 to\$165 to \$6,500<br>\$165 to \$6,500360 to 36,000 |