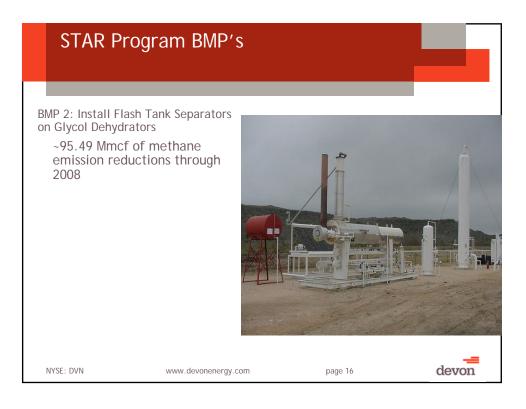

|         |
| Net acreage:                          | > 1.5 million                           |         |
| Number of counties with Devon leases: | 32 (concentrated operations in 6)       | XAL     |
| Capital expenditures:                 | $\approx$ \$27 million in 2008          | X       |
|                                       | $\approx$ \$13 million in 2009          | 10 M    |
| Taxes Paid:                           | $\approx$ \$12 million in 2008          | A A A A |
| Goods/services:                       | $\approx$ 2 million in 2008             |         |
| Drilling activity:                    | 57 wells in 2008 and 1 well in 2009     |         |
| # of Employees:<br>NYSE: DVN          | $\approx 50$ www.devonenergy.com page 6 | devon   |























| Summary of Devon's Emission<br>Reductions                                                                                                                               |                                       |                 |  |  |  |
|-------------------------------------------------------------------------------------------------------------------------------------------------------------------------|---------------------------------------|-----------------|--|--|--|
| Low Bleed P                                                                                                                                                             | iission Completions<br>Ils<br>Systems | 4.36 Bcf (~10%) |  |  |  |
| <ul> <li>Overall savings of approximately \$125,000,000 since 1990 (assuming