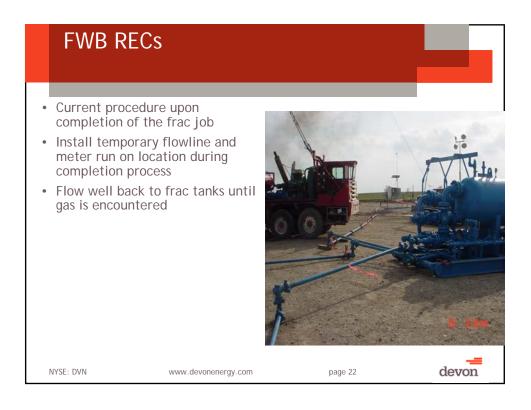

|                                       |                 |  |  |  |
|-------------------------------------------------------------------------------------------------------------------------------------------------------------------------|---------------------------------------|-----------------|--|--|--|
| Low Bleed P                                                                                                                                                             | iission Completions<br>Ils<br>Systems | 4.36 Bcf (~10%) |  |  |  |
| <ul> <li>Overall savings of approximately \$125,000,000 since 1990 (assuming an average of \$3/mcf gas price)</li> <li>NYSE: DVN www.devonenergy.com page 18</li> </ul> |                                       |                 |  |  |  |