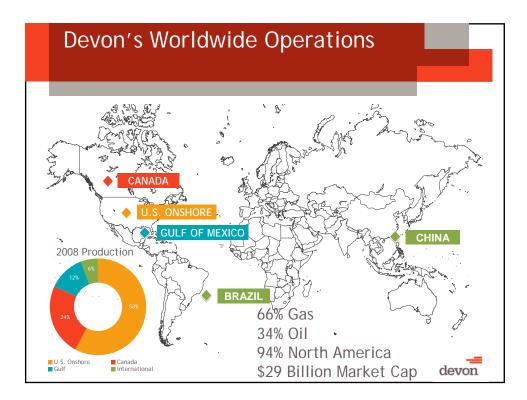

| Devon's l                             | Montana Presence                        |         |
|---------------------------------------|-----------------------------------------|---------|
|                                       |                                         |         |
| Proved reserves:                      | ≈ 102 BCFE                              |         |
| Production:                           | $\approx$ 31 MMCFED                     |         |
| Net acreage:                          | > 1.5 million                           |         |
| Number of counties with Devon leases: | 32 (concentrated operations in 6)       | XAL     |
| Capital expenditures:                 | $\approx$ \$27 million in 2008          | X       |
|                                       | $\