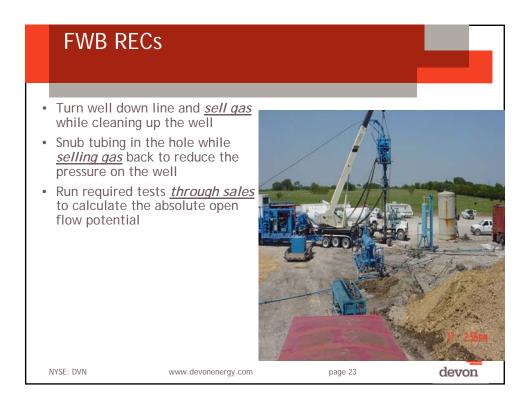

|                                       |                 |  |  |  |
|-------------------------------------------------------------------------------------------------------------------------------------------------------------------------|---------------------------------------|-----------------|--|--|--|
| Low Bleed P                                                                                                                                                             | iission Completions<br>Ils<br>Systems | 4.36 Bcf (~10%) |  |  |  |
| <ul> <li>Overall savings of approximately \$125,000,000 since 1990 (assuming an average of \$3/mcf gas price)</li> <li>NYSE: DVN www.devonenergy.com page 18</li> </ul> |                                       |                 |  |  |  |