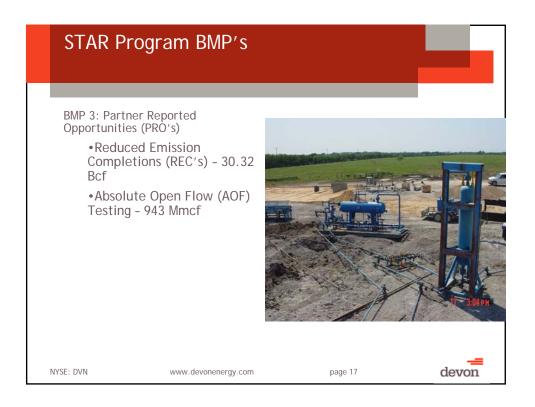

|         |
| Net acreage:                          | > 1.5 million                           |         |
| Number of counties with Devon leases: | 32 (concentrated operations in 6)       | XAL     |
| Capital expenditures:                 | $\approx$ \$27 million in 2008          | X       |
|                                       | $\approx$ \$13 million in 2009          | 10 M    |
| Taxes Paid:                           | $\approx$ \$12 million in 2008          | A A A A |
| Goods/services:                       | $\approx$ 2 million in 2008             |         |
| Drilling activity:                    | 57 wells in 2008 and 1 well in 2009     |         |
| # of Employees:<br>NYSE: DVN          | $\approx 50$ www.devonenergy.com page 6 | devon   |























| Summary of Devon's Emission<br>Reductions                                                                                                                               |                                       |                 |  |  |  |
|-------------------------------------------------------------------------------------------------------------------------------------------------------------------------|---------------------------------------|-----------------|--|--|--|
| Low Bleed P                                                                                                                                                             | iission Completions<br>Ils<br>Systems | 4.36 Bcf (~10%) |  |  |  |
| <ul> <li>Overall savings of approximately \$125,000,000 since 1990 (assuming an