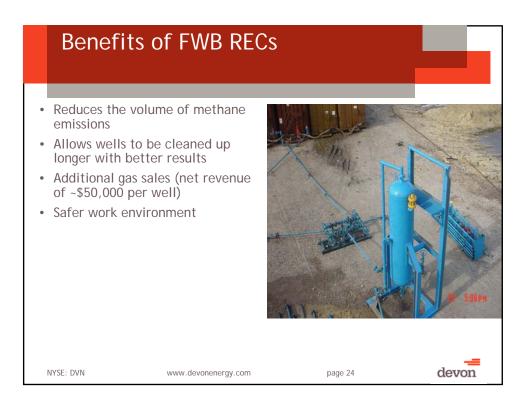

|                                       |                 |  |  |  |
|-------------------------------------------------------------------------------------------------------------------------------------------------------------------------|---------------------------------------|-----------------|--|--|--|
| Low Bleed P                                                                                                                                                             | iission Completions<br>Ils<br>Systems | 4.36 Bcf (~10%) |  |  |  |
| <ul> <li>Overall savings of approximately \$125,000,000 since 1990 (assuming an average of \$3/mcf gas price)</li> <li>NYSE: DVN www.devonenergy.com page 18</li> </ul> |                                       |                 |  |  |  |