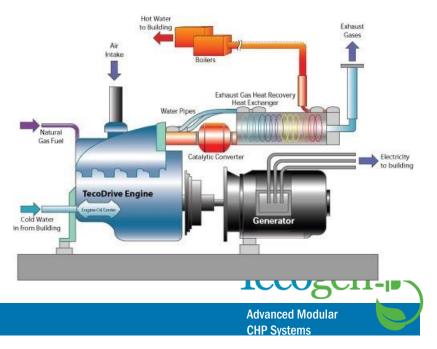

### <u>CHP Definition</u>: (aka/Combined Heat & power, CHP) The simultaneous production of two useful outputs from a single fuel source

A prime mover (in many cases an internal combustion engine) turns a shaft to produce shaft work, and heat is recovered from the prime mover and purposefully reused.

### <u>Electrical CHP ("cogeneration")</u>

Shaft work turns a generator to create electricity, heat is recovered from prime mover

### <u>Mechanical CHP</u>

Shaft work turns a device such as a refrigeration compressor to drive a heat pump cycle, heat is recovered from prime mover