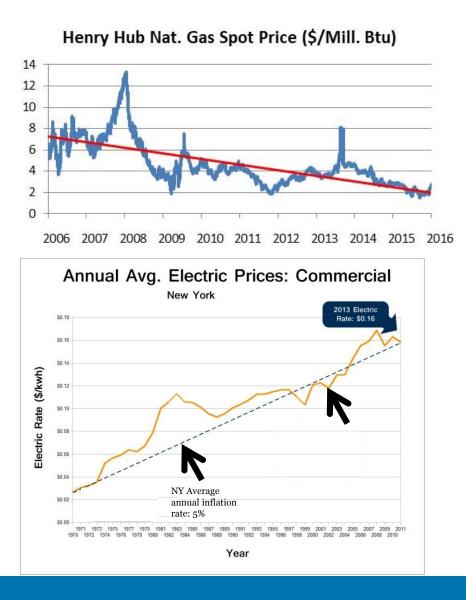

#### Stunning turnaround in natural gas price & availability

- Low prices likely to persist for many years
- Electric tariffs likely to remain high and generally increasing
  - High demand charges and Time Of Use (TOU) rates
- Long-term pressure for infrastructure upgrades
- Opportunity to take advantage of substantial incentives