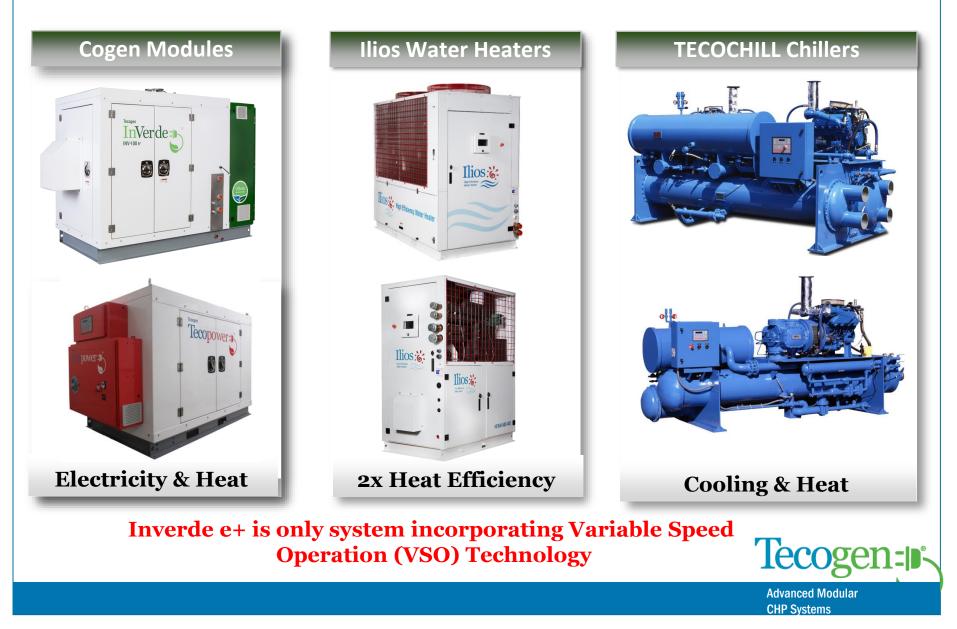

## TECOGEN'S CHP PRODUCT SUITE

# **Inverde Unique Benefits**

### Inverde is central microgrid controller

- CERTS Microgrid accomplishes all load balancing, reactive power controls
- Unique VSO (variable speed operation) for highest part load efficiency
- Seamless energy storage integration via DC input feature
- ✓ Ultra-clean emissions on par w/ fuel cell
- Modular units located adjacent to thermal loads for shorter piping runs
- From electric meter perspective, looks like large CHP plant
- ✓ Eliminates need for back-up power (e.g. gensets)