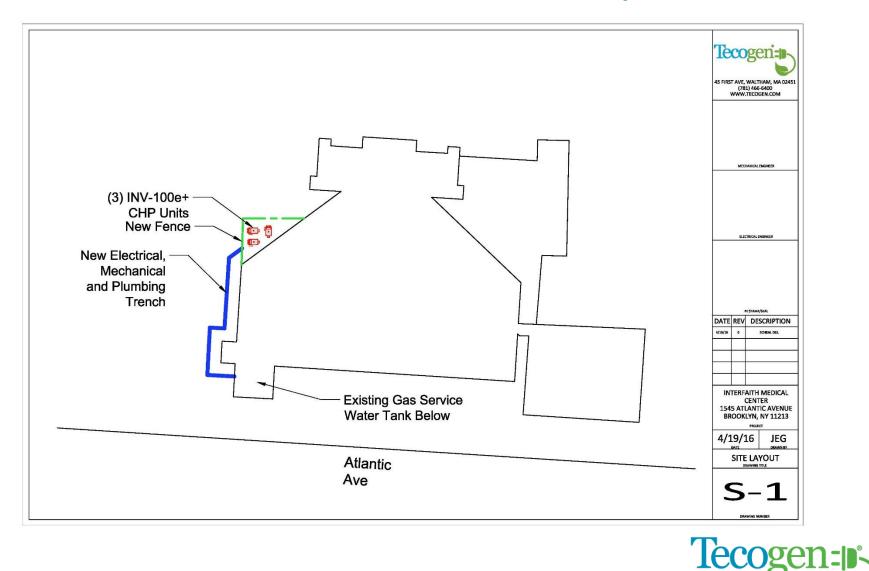

G's associated load area. "



"Synchronous generation is prohibited at the grid network (120/208 V) level"

DC generation with inverters or induction generation may be installed at all locations.





# Interfaith Medical Center



#### **PROJECT ROI: 2 years**

### <u>Scope</u>

- Furnish and install (3) InVerdẽ 100 e+ kW Outdoor units
- Provide all General Construction
- Provide dedicated gas riser for CHP system
- Furnish and install all piping between the units and the hospital's DHW and Re-Heat system.
- Furnish and install all controls necessary for proper thermal and electric load following capabilities
- Furnish and install all electric wiring between units and distribution system
- Provide stand-by operation system



Advanced Modular

CHP Systems

# SCOPE OF WORK – Site Layout



#### © Tecogen Confidential

Advanced Modular CHP Systems

### ECONOMIC ANALYSIS BACK UP

| Addressable Thermal L                                           | al Basel | ine Energy Loads   |   |
|-----------------------------------------------------------------|----------|--------------------|---|
| Interfaith Medic<br>Addressable Thermal L<br>Electrical Energy: | oad:     | 139,200 therms/mth | ] |
| Electrical Energy:                                              |          | 2,373,000 kWh/yr   |   |

|   | Rates L          | Jsed in A | nalysis      |  |
|---|------------------|-----------|--------------|--|
|   | Electrical Rate: |           | \$0.116/kWh  |  |
|   | Demand Rate:     |           | \$20.00/kW   |  |
| E | Boiler Gas Rate: |           | \$1.00/therm |  |
| C | ogen Gas R