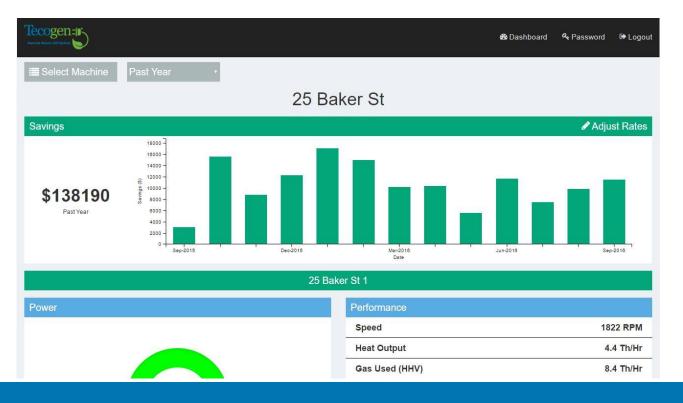

# **Cloud Based Monitoring Capability**

### Instant access to any machine anywhere

- -Access customizable so owners and energy managers can only see their equipment
- -Service tech's utilize same service for dispatching