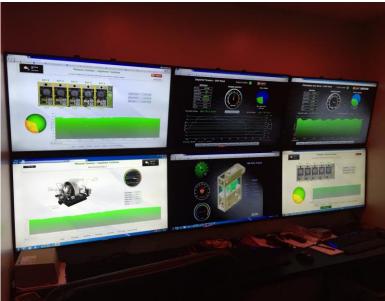

# **Cloud Based Monitoring Capability**

### Instant access to any machine anywhere

- -Access customizable so owners and energy managers can only see their equipment
- -Service tech's utilize same service for dispatching