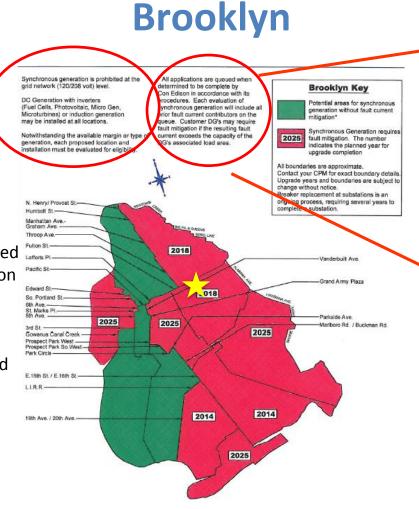

# **Interfaith Medical/ConEd Restrictions**

"All applications are queued when determined to be complete by Con Edison in accordance with its procedures. Each evaluation of synchronous generation will included all prior fault current contributors on the queue. Customer DG's may require fault mitigation if the resulting fault current exceeds the capacity of the DG's associated load area. "

"Synchronous generation is prohibited at the grid network (120/208 V) level"

DC generation with inverters or induction generation may be installed at all locations.