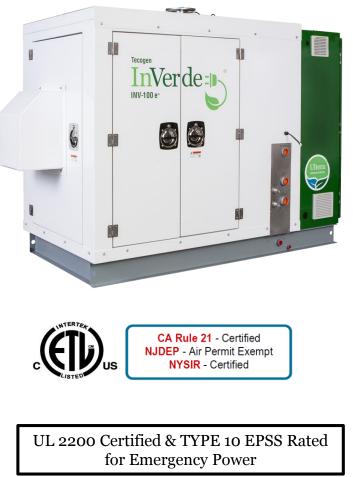

### <u>Scope</u>

- Furnish and install (3) InVerdẽ 100 e+ kW Outdoor units
- Provide all General Construction
- Provide dedicated gas riser for CHP system
- Furnish and install all piping between the units and the hospital's DHW and Re-Heat system.
- Furnish and install all controls necessary for proper thermal and electric load following capabilities
- Furnish and install all electric wiring between units and distribution system
- Provide stand-by operation system