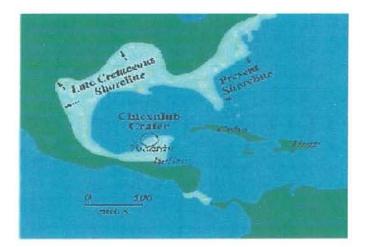

## **GILBERTI K-T HYPOTHESIS**

Yucatan Meteor Impact or K-T Event tilts Florida Platforms accessing Alkaline Spring Water Oceans beneath the Earth hidden 40yrs for Eugenics.

### 300-mile Antioxidant pipeline solves Florida North South Water Conflict submitted to FDOT in 2014 on file

Local Peace River Manasota Water Supply Infrastructure adjacent to Daughtrey and Gilberti Lands used ELAPP in Sarasota, Peace River Manasota Water Supply Authority, SWFWMD and Florida Forever Trust Funds with Carlton, Walton and Longino to hide this Resource and build unnecessary RV Griffin Reservoir on this Map