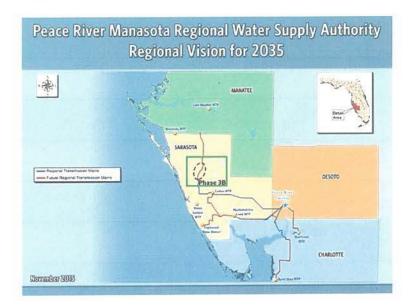

### 300-mile Antioxidant pipeline solves Florida North South Water Conflict submitted to FDOT in 2014 on file

Local Peace River Manasota Water Supply Infrastructure adjacent to Daughtrey and Gilberti Lands used ELAPP in Sarasota, Peace River Manasota Water Supply Authority, SWFWMD and Florida Forever Trust Funds with Carlton, Walton and Longino to hide this Resource and build unnecessary RV Griffin Reservoir on this Map

Peace River Manasota Water Supply System next to Daughtrey Lands hiding this Critical US Resource to fill Cancer Centers with US Families and Children from Radioactive Mosaic RED TIDE rivers water Supply

VERSUS Endless less expensive Alkaline Mineral Spring Water Supply

Four county commissioners via Sarasota, Desoto, Charlotte and Manatee County own this Regional system.

Unique Alkaline Mineral Spring Water Readings tied to Secret Underground Ocean isolated under Daughtrey and Gilberti Sarasota lands hidden by SWFWMD, Sarasota-Charlotte-Desoto county, Peace River Manasota Lawyer, Engineers and consultants and EPA