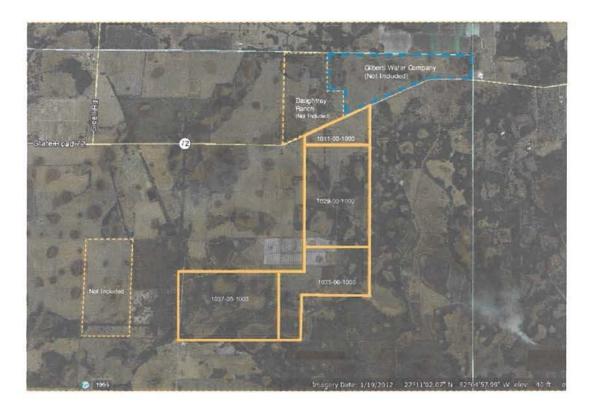

Daughtrey & Gilberti lands next to Peace River RV Griffin Reservoir located just south east in public record permit 5yrs. In the Mosaic Phosphate district with a Mining permit Gilberti obtained in 2009 for Sarasota Dr. William Sydney King MD at Sarasota Regional Hospital where many Doctors and Hospital foundations with Hedge funders are hiding it to KILL Citizens with Cancer Rates at the tap with SWFWMD and Peace River Manasota Water Supply boards and engineers for Medicaid Fraud Racketeering case underway.

1969 Floridan Well (Earth Coring) dug 1509' deep accessing Oceans beneath the Earth located at my Land at 9438 Daughtrey Road, Sarasota Florida 34266. This Well was hidden and in permit files for SWFWMD for decades