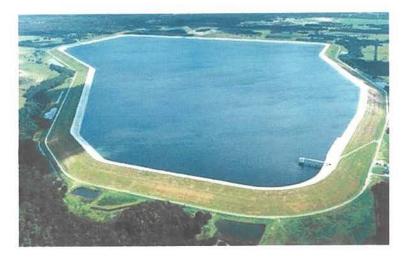

- 3. EPA has a Duty to inspect this Unique wonder of the World that shows Mankind how to find the rest hidden across America, such as near Flint Michigan, the Tri-State Florida Water War in Alabama-Georgia region and even near Washinton DC at the Chesapeak impact crator.
- 4. A large \$500 million reservoir (RV Griffin) was installed and a 20mile 42inch Water main by Southwest Florida Water Management (SWFWMD), Peace River Manasota Water Supply Authority (PRMWA) stole 50 states of Grant money by to hide a secret underground Alkaline River tied to an Ocean under Joe Gilberti's land and Cecil Daughtrey lands with unlimited Cancer slowing ready to drink Spring Water after Hurricane Charlie. Southwest Florida Water Management and Sarasota county gave Florida Forever Trust funds to Longino, Carlton and Walton Ranches along the this improvement who also have known of this secret underground River as these families have grown up for generations together and the Well accessing the Secret isolated river was dug in 1969 and had a WUP with SWFWMD for since 2001. These SWFWMD Reservoirs like RV Griffin are essentially high maintenance ZIKA PONDS that we have permit plans showing to convert these potential Water supply terror attacks to a Power plant with our endless underground spring water resource, engineering plans and connection. This Reservoir extorted American Tax money for Power corps in the area like FPL, Duke Energy and PRECO while creating cancer clusters, death of Americans at the Tap to millions and a potential and above sky terror attack from Pesticide Planes at the Reservoir hidden in a Swamp of Trees where low flying plains and drones cannot be detected. See FEMA Stafford Act 6.11.
- 5. A simple Water health scan and pump report can verify this World Drinking Water resource in a few hours which eliminates billions of Tax dollars being wasted by SWFWMD, West Florida County commissioners, Peace river

PDF Created with deskPDF PDF Creator X - Trial :: http://www.docudesk.com

ZIKA Pond Reservoirs built to Hide Secret Underground River of Spring Water to fill Cancer Centers using a Lower Level of Service in the Swamp subject to Pesticide plans, drone attacks pursuant to Stafford Act 6.11