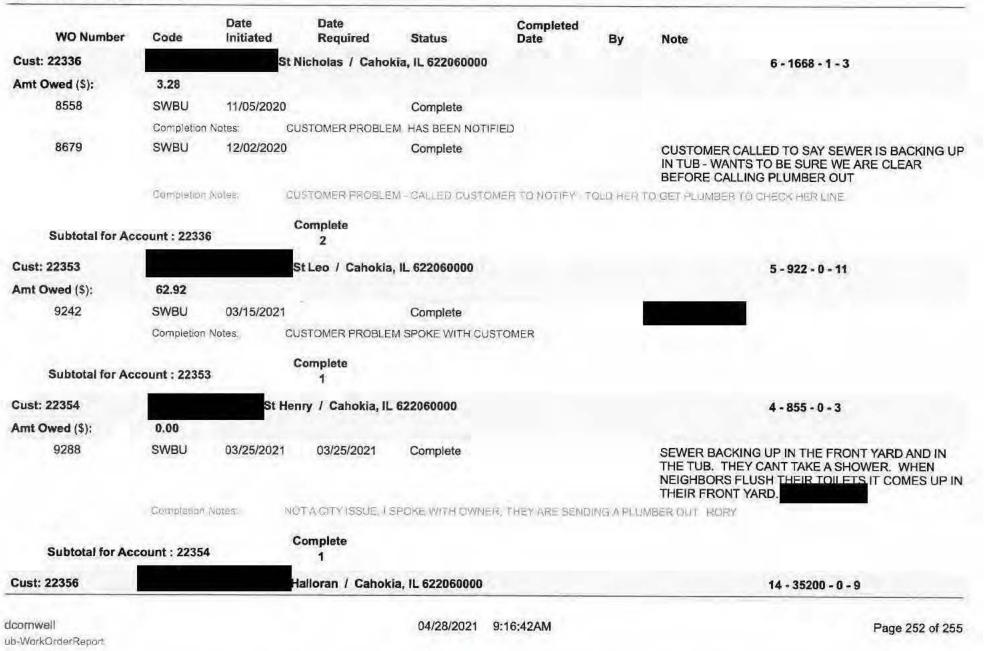

| CLERK | DATE    | TIME    | ADDRESS        | CHECKED BY     | REMARKS                                                   |
|-------|---------|---------|----------------|----------------|-----------------------------------------------------------|
| RH    | 1-28-14 | 1/ = 40 | Harvest -      |                | Back up in Both tup - JH: 43-                             |
| ~     | 1 20 17 |         |                |                | The Du Cust Richlem- Cust awars                           |
| 82-   | 1-28:14 | 2:53    | St Christopher | 1 2            | bathroon shalls like sewer                                |
| m     |         | $\sim$  |                |                | $\sim\sim\sim\sim$                                        |
|       |         |         | Apark          | Kan            | Custoner problem - per Kay                                |
| 2KA   | 2-4-14  | 9:00    | St Bar Bara Ju | rustplofter    | Souver Back 4/2 got call 2-3-14                           |
| or H  | 2-4-14  | iD:15   | St Cletwo - 30 | Man Wole Down  | Server in Back Gail                                       |
| ZA    | 2-6-14  | 11:30   | St Benedict    |                | Sewer in Basement - Tware                                 |
|       |         |         |                | 2              | new Quone, 45 Days age                                    |
|       |         |         |                |                | Pors. Neighbor Sluce Comin                                |
| 2H    | 2-10-14 | 1:80    | at Rose        | Cust Broble    | 2000 Soude Backupin Baff RM                               |
|       |         |         |                | 0              | Doing Washing                                             |
| 24    | 2-10-17 | 4-20    | gerom e -      | Custoblem      | Sewe Barr & cleanout                                      |
| 24    | 2-13-14 | 8:50    | Lauvest -      | onspia         | Server Backing Basement                                   |
| 211   | 2-18-14 | B=10    | St Maud        | Dav            | Smell Server - Per Jie - war called our<br>Schudy -2-15-1 |
| 34    | 2-18-14 |         | Lot Mead sur   | V/m/m          | amell alue                                                |
| ap    | 2-18-14 | 1:15    | Havileet - Rai | 110            |                                                           |
| 22    | 2-18-14 | 2:25    | Cooper         | Kay            | Sewer Darking at clean and                                |
| 2,4   | 2-24-14 | 9:20    | St Patrick -   | Cust Publicand | Seever beek not Draing -                                  |
| 24    | 2-24-14 | 1:30    | Lonetta -      | JW3 20         | Sewer at cleanout Cust Richten 3                          |
| 24    | 2.24-14 | 0-F     | Edga -         | 5 3 4          | Server Smill Bred -                                       |
| -     |         |         | 2              |                |                                                           |
| -     |         |         |                |                | the talk w/ Customer - Howdon Vacl                        |
| 24 .  | 2-24-14 |         | Para           | an state       | Sever Back in office Juss                                 |
| at 1  | - 27-17 |         | Range-         | Cust Profster  | The back in office 1050                                   |

|       |          |         | SEWER PROB         | LEMS REF         |                                                |
|-------|----------|---------|--------------------|------------------|------------------------------------------------|
| CLERK | DATE     | TIME    | ADDRESS X          |                  | REMARKS                                        |
| ZH    | 6.16.14  | 1:25    | St Cletus orgent   |                  | Smell Sewer in House                           |
| 1A    | 6.16-14  | 3:30    | Jerome             | Ray 3:30         | Maining slaw, / Cust Problem Port              |
| 4     | 6.17.14  | 11:30   | + Gregory          | /ROPETISL        | Server Backup C Back Porch                     |
|       |          |         | 0 1                |                  | Village Snaked out 2 id cells                  |
| 21    | 6.17-14  | 11:40   | Maisellier Curpio  | der .            | Sewer Backupin House                           |
| 21    | 6-17.14  | 1:10    | Jalling Springer K | als statestablem | Back up Server Man Hole Tull                   |
| 2     | 6-17-14  | 1:45    | Donich -           | Dis Regular      | Back ilp Lewer Back                            |
| 22    | 6-13-14  | 9:55    | Richard            |                  | Backup in Bath Loom / Parsen Cu                |
| 24    | 6-25-14  | 10.20   | Price .            |                  | Backup in Basement /                           |
| ~     |          | 1. au   |                    | -                | Just Purchase property 6/20/14                 |
|       | 1 70 11  | 2       |                    |                  | Per Ray - Around Dates Custin                  |
| 36-   | 1e-30-14 | 3:20    | Camp Jacksont      | -                | toilet backing up                              |
| si se | 7-3-14   | 8.50    | Fox Miadow         |                  | Mainholecover is leaking                       |
| 30    | 7-3-14   | 8:10    | Julian - way       | Jim              | Sever backing up - has New I'me                |
| ZIL   | 7-10.14  | 10:55   | St W.              |                  | Barris Barris D. Alk                           |
|       | 2-14-14  | 9:12Am  | St Gregory -       | -                | Backup in Back your Lover Porch 15             |
| 36    | 7-14-14  | 1-21)   | Jalling Spring     | Ray Called       | Per Ray - Seure Problem W. 1 VOCE              |
| 24    | 7.15.14  | 8:10    | Falling Spring     |                  | Seven Broken Sink The: 12                      |
| 24    | 7.15-14  | 0.10    | Jalting Scringer   |                  | Perking - Upt Rings OK                         |
| SL    | 7-16-14  | 1123 Pm | St Ansiol-         | hora             | Sewer backing up in house - started last night |
| ZR    | 7-17-14  | 8:30    | Falling Spring's   | 1417             | Water in Tus, Tolit not flushing the           |
| 11    | 7-17-14  | 10:00   | Cabokia - +        |                  | Reported bu Insurance Adjustos                 |
|       |          |         |                    |                  | Server Backup in sasement                      |
| -     |          |         |                    |                  | On July 4 2014 Still Water                     |
|       |          |         |                    |                  | - Server in Base Ment                          |
|       | -        |         |                    |                  |                                                |

|          |         | Sherry and | SEWER PROB                |                                    |                                             |
|----------|---------|------------|---------------------------|------------------------------------|---------------------------------------------|
| CLERK    | DATE    | TIME       | ADDRESS                   | CHECKED BY                         | REMARKS                                     |
| KÝ       | 7.18.14 | 3:10       | st John                   | 14 000 11 1 0                      | Toliet not Hushing/ Role                    |
| 24       | 7-23-14 | 4:10       | Falling Springs, " tid    | In man Hole O<br>Corner of Courses | man Hole in the Back youd need Citecking    |
| 24       | 7-30-14 | 3-30       | st Columba 31             |                                    | Wash machine water going down Spice         |
|          |         |            |                           |                                    | Checking in A. M. Roky                      |
| 1        |         | ~          |                           |                                    |                                             |
| 1        |         |            |                           |                                    | ×                                           |
| 1        |         |            |                           |                                    | Server Back up in Back Pars                 |
| X        |         |            | $\sim$                    |                                    | Voc wason Site Lan                          |
| 14       | -       |            |                           | 10                                 | Curt Problem - Curt Ausanne -               |
| 14       | 7.31.14 | 8:40       | Andrews                   | Just moled IN                      | Race up in Both Room . Talet + Botht        |
| J.H      | 7-31.14 | 11:40      | St Delena                 | Bradoc hobler                      | Backup in Yaichback                         |
| 0        | 7-31-14 | 1:00       |                           | Beed                               | manple full be bride church                 |
| 20       | 8-1-14  | 1:30       |                           | rad so fieldinges                  | Backup in gard came to office               |
| 24       | 8-7-14  | 10:50      | Restin -                  |                                    | Surver in Bath tup + Talied / trad          |
| ZA       | 8.14-14 | 10:25      | School - M                |                                    | Bockupin Bath, + Holes in Seden             |
|          | - 11    |            |                           | 7                                  | om Hauge                                    |
| 24       | 8.15.13 | \$ 30      | Lox Meadour               |                                    | Backup in Base mont + Bath                  |
| -        |         |            | CALLED?                   |                                    | ut stan - Per - Voe                         |
| -        |         |            |                           |                                    | Field                                       |
| Sc_      | 8-18-14 | ):08       | Loretta                   | Perky Clust Piblo                  | f Sewer, backing up in tub - just stacked 2 |
| 6        | 8-22-14 | 9:08       | Marseilles                | J                                  | Sewer maching up un basement.               |
| S:<br>PH | 8-20-14 | 10:14      | St Keyin - yither motorto | 57                                 | Manhoe synthioning in backward              |
| ne       | 9.2.14  | 8:00       | Ingola DR -               |                                    | Sever Block under Street                    |
| 0.       | 1       |            |                           |                                    | Server Upin Property / Hal plum ou          |
|          | 0 0 111 | -          |                           |                                    | 8: 30.14 Tiere Ran Camera - 72              |
| 50       | fi-3-14 | 3:33       | Maple Tees.               |                                    | Sever backing up in drain                   |