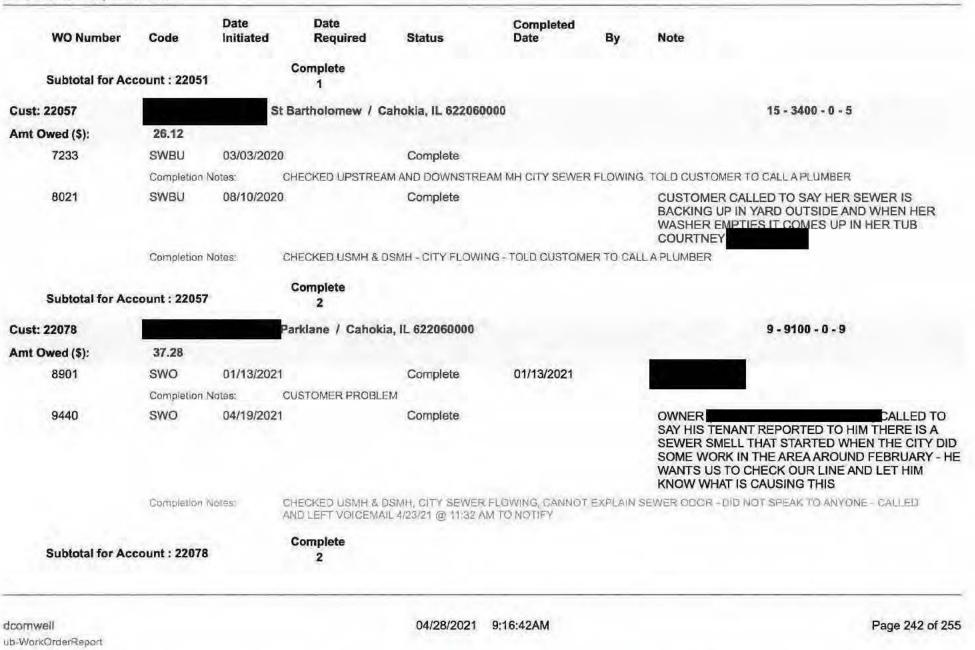

| CLERK | DATE    | TIME    | ADDRESS        | CHECKED BY     | REMARKS                                                   |
|-------|---------|---------|----------------|----------------|-----------------------------------------------------------|
| RH    | 1-28-14 | 1/ = 40 | Harvest -      |                | Back up in Both tup - JH: 43-                             |
| ~     | 1 20 17 |         |                |                | The Du Cust Richlem- Cust awars                           |
| 82-   | 1-28:14 | 2:53    | St Christopher | 1 2            | bathroon shalls like sewer                                |
| m     |         | $\sim$  |                |                | $\sim\sim\sim\sim$                                        |
|       |         |         | Apark          | Kan            | Custoner problem - per Kay                                |
| 2KA   | 2-4-14  | 9:00    | St Bar Bara Ju | rustplofter    | Souver Back 4/2 got call 2-3-14                           |
| or H  | 2-4-14  | iD:15   | St Cletwo - 30 | Man Wole Down  | Server in Back Gail                                       |
| ZA    | 2-6-14  | 11:30   | St Benedict    |                | Sewer in Basement - Tware                                 |
|       |         |         |                | 2              | new Quone, 45 Days age                                    |
|       |         |         |                |                | Pors. Neighbor Sluce Comin                                |
| 2H    | 2-10-14 | 1:80    | at Rose        | Cust Broble    | 2000 Soude Backupin Baff RM                               |
|       |         |         |                | 0              | Doing Washing                                             |
| 24    | 2-10-17 | 4-20    | gerom e -      | Custoblem      | Sewe Barr & cleanout                                      |
| 24    | 2-13-14 | 8:50    | Lauvest -      | onspia         | Server Backing Basement                                   |
| 211   | 2-18-14 | B=10    | St Maud        | Dav            | Smell Server - Per Jie - war called our<br>Schudy -2-15-1 |
| 34    | 2-18-14 |         | Lot Mead sur   | V/m/m          | amell alue                                                |
| ap    | 2-18-14 | 1:15    | Havileet - Rai | 110            |                                                           |
| 22    | 2-18-14 | 2:25    | Cooper         | Kay            | Sewer Darking at clean and                                |
| 2,4   | 2-24-14 | 9:20    | St Patrick -   | Cust Publicand | Seever beek not Draing -                                  |
| 24    | 2-24-14 | 1:30    | Lonetta -      | JW3 20         | Sewer at cleanout Cust Richten 3                          |
| 24    | 2.24-14 | 0-F     | Edga -         | 5 3 4          | Server Smill Bred -                                       |
| -     |         |         | 2              |                |                                                           |
| -     |         |         |                |                | the talk w/ Customer - Howdon Vacl                        |
| 24 .  | 2-24-14 |         | Para           | an state       | Sever Back in office Juss                                 |
| at 1  | - 27-17 |         | Range-         | Cust Profster  | The back in office 1050                                   |

|       |          |         | SEWER PROB         | LEMS REF         |                                                |
|-------|----------|---------|--------------------|------------------|------------------------------------------------|
| CLERK | DATE     | TIME    | ADDRESS X          |                  | REMARKS                                        |
| ZH    | 6.16.14  | 1:25    | St Cletus orgent   |                  | Smell Sewer in House                           |
| 1A    | 6.16-14  | 3:30    | Jerome             | Ray 3:30         | Maining slaw, / Cust Problem Port              |
| 4     | 6.17.14  | 11:30   | + Gregory          | /ROPETISL        | Server Backup C Back Porch                     |
|       |          |         | 0 1                |                  | Village Snaked out 2 id cells                  |
| 21    | 6.17-14  | 11:40   | Maisellier Curpio  | der .            | Sewer Backupin House                           |
| 21    | 6-17.14  | 1:10    | Jalling Springer K | als statestablem | Back up Server Man Hole Tull                   |
| 2     | 6-17-14  | 1:45    | Donich -           | Dis Regular      | Back ilp Lewer Back                            |
| 22    | 6-13-14  | 9:55    | Richard            |                  | Backup in Bath Loom / Parsen Cu                |
| 24    | 6-25-14  | 10.20   | Price .            |                  | Backup in Basement /                           |
| ~     |          | 1. au   |                    | -                | Just Purchase property 6/20/14                 |
|       | 1 70 11  | 2       |                    |                  | Per Ray - Around Dates Custin                  |
| 36-   | 1e-30-14 | 3:20    | Camp Jacksont      | -                | toilet backing up                              |
| si se | 7-3-14   | 8.50    | Fox Miadow         |                  | Mainholecover is leaking                       |
| 30    | 7-3-14   | 8:10    | Julian - way       | Jim              | Sever backing up - has New I'me                |
| ZIL   | 7-10.14  | 10:55   | St W.              |                  | Barris Barris D. Alk                           |
|       | 2-14-14  | 9:12Am  | St Gregory -       | -                | Backup in Back your Lover Porch 15             |
| 36    | 7-14-14  | 1-21)   | Jalling Spring     | Ray Called       | Per Ray - Seure Problem W. 1 VOCE              |
| 24    | 7.15.14  | 8:10    | Falling Spring     |                  | Seven Broken Sink The: 12                      |
| 24    | 7.15-14  | 0.10    | Jalting Scringer   |                  | Perking - Upt Rings OK                         |
| SL    | 7-16-14  | 1123 Pm | St Ansiol-         | hora             | Sewer backing up in house - started last night |
| ZR    | 7-17-14  | 8:30    | Falling Spring's   | 1417             | Water in Tus, Tolit not flushing the           |
| 11    | 7-17-14  | 10:00   | Cabokia - +        |                  | Reported bu Insurance Adjustos                 |
|       |          |         |                    |                  | Server Backup in sasement                      |
| -     |          |         |                    |                  | On July 4 2014 Still Water                     |
|       |          |         |                    |                  | - Server in Base Ment                          |
|       | -        |         |                    |                  |                                                |

|          |         | Sherry and | SEWER PROB                |                                    |                                             |
|----------|---------|------------|---------------------------|------------------------------------|---------------------------------------------|
| CLERK    | DATE    | TIME       | ADDRESS                   | CHECKED BY                         | REMARKS                                     |
| KÝ       | 7.18.14 | 3:10       | st John                   | 14 000 11 1 0                      | Toliet not Hushing/ Role                    |
| 24       | 7-23-14 | 4:10       | Falling Springs, " tid    | In man Hole O<br>Corner of Courses | man Hole in the Back youd need Citecking    |
| 24       | 7-30-14 | 3-30       | st Columba 31             |                                    | Wash machine water going down Spice         |
|          |         |            |                           |                                    | Checking in A. M. Roky                      |
| 1        |         | ~          |                           |                                    |                                             |
| 1        |         |            |                           |                                    | ×                                           |
| 1        |         |            |                           |                                    | Server Back up in Back Pars                 |
| X        |         |            | $\sim$                    |                                    | Voc wason Site Lan                          |
| 14       | -       |            |                           | 10                                 | Curt Problem - Curt Ausanne -               |
| 14       | 7.31.14 | 8:40       | Andrews                   | Just moled IN                      | Race up in Both Room . Talet + Botht        |
| J.H      | 7-31.14 | 11:40      | St Delena                 | Bradoc hobler                      | Backup in Yaichback                         |
| 0        | 7-31-14 | 1:00       |                           | Beed                               | manple full be bride church                 |
| 20       | 8-1-14  | 1:30       |                           | rad so fieldinges                  | Backup in gard came to office               |
| 24       | 8-7-14  | 10:50      | Restin -                  |                                    | Surver in Bath tup + Talied / trad          |
| ZA       | 8.14-14 | 10:25      | School - M                |                                    | Bockupin Bath, + Holes in Seden             |
|          | - 11    |            |                           | 7                                  | om Hauge                                    |
| 24       | 8.15.13 | \$ 30      | Lox Meadour               |                                    | Backup in Base mont + Bath                  |
| -        |         |            | CALLED?                   |                                    | ut stan - Per - Voe                         |
| -        |         |            |                           |                                    | Field                                       |
| Sc_      | 8-18-14 | ):08       | Loretta                   | Perky Clust Piblo                  | f Sewer, backing up in tub - just stacked 2 |
| 6        | 8-22-14 | 9:08       | Marseilles                | J                                  | Sewer maching up un basement.               |
| S:<br>PH | 8-20-14 | 10:14      | St Keyin - yither motorto | 57                                 | Manhoe synthioning in backward              |
| ne       | 9.2.14  | 8:00       | Ingola DR -               |                                    | Sever Block under Street                    |
| 0.       | 1       |            |                           |                                    | Server Upin Property / Hal plum ou          |
|          | 0 0 111 | -          |                           |                                    | 8: 30.14 Tiere Ran Camera - 72              |
| 50       | fi-3-14 | 3:33       | Maple Tees.               |                                    | Sever backing up in drain                   |