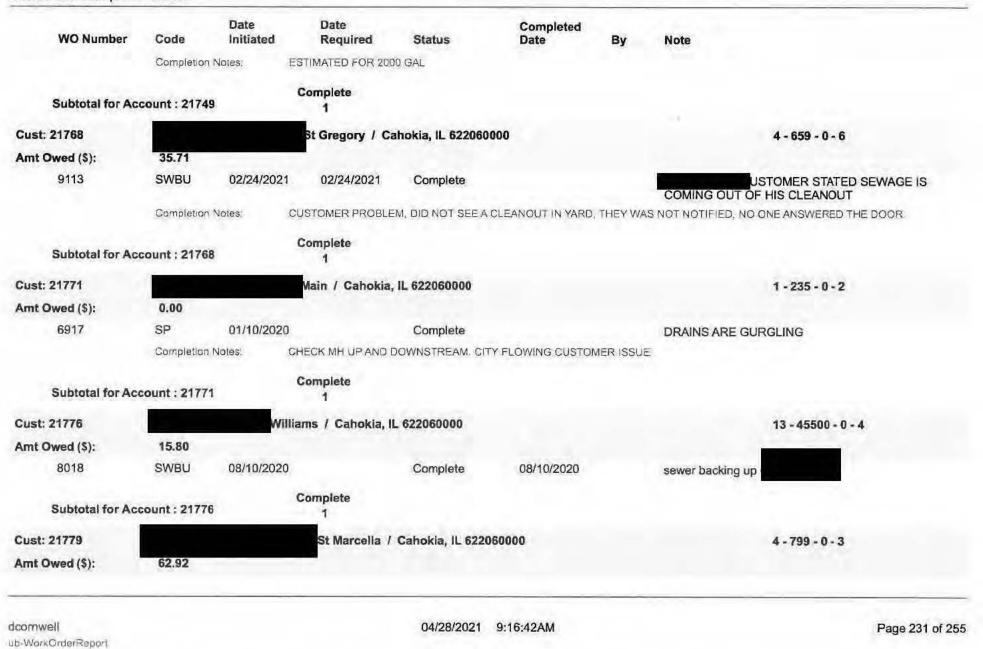

| CLERK | DATE    | TIME    | ADDRESS        | CHECKED BY     | REMARKS                                                   |
|-------|---------|---------|----------------|----------------|-----------------------------------------------------------|
| RH    | 1-28-14 | 1/ = 40 | Harvest -      |                | Back up in Both tup - JH: 43-                             |
| ~     | 1 20 17 |         |                |                | The Du Cust Richlem- Cust awars                           |
| 82-   | 1-28:14 | 2:53    | St Christopher | 1 2            | bathroon shalls like sewer                                |
| m     |         | $\sim$  |                |                | $\sim\sim\sim\sim$                                        |
|       |         |         | Apark          | Kan            | Custoner problem - per Kay                                |
| 2KA   | 2-4-14  | 9:00    | St Bar Bara Ju | rustplofter    | Souver Back 4/2 got call 2-3-14                           |
| or H  | 2-4-14  | iD:15   | St Cletwo - 30 | Man Wole Down  | Server in Back Gail                                       |
| ZA    | 2-6-14  | 11:30   | St Benedict    |                | Sewer in Basement - Tware                                 |
|       |         |         |                | 2              | new Quone, 45 Days age                                    |
|       |         |         |                |                | Pors. Neighbor Sluce Comin                                |
| 2H    | 2-10-14 | 1:80    | at Rose        | Cust Broble    | 2000 Soude Backupin Baff RM                               |
|       |         |         |                | 0              | Doing Washing                                             |
| 24    | 2-10-17 | 4-20    | gerom e -      | Custoblem      | Sewe Barr & cleanout                                      |
| 24    | 2-13-14 | 8:50    | Lauvest -      | onspia         | Server Backing Basement                                   |
| 211   | 2-18-14 | B=10    | St Maud        | Dav            | Smell Server - Per Jie - war called our<br>Schudy -2-15-1 |
| 34    | 2-18-14 |         | Lot Mead sur   | V/m/m          | amell alue                                                |
| ap    | 2-18-14 | 1:15    | Havileet - Rai | 110            |                                                           |
| 22    | 2-18-14 | 2:25    | Cooper         | Kay            | Sewer Darking at clean and                                |
| 2,4   | 2-24-14 | 9:20    | St Patrick -   | Cust Publicand | Seever beek not Draing -                                  |
| 24    | 2-24-14 | 1:30    | Lonetta -      | JW3 20         | Sewer at cleanout Cust Richten 3                          |
| 24    | 2.24-14 | 0-F     | Edga -         | 5 3 4          | Server Smill Bred -                                       |
| -     |         |         | 2              |                |                                                           |
| -     |         |         |                |                | the talk w/ Customer - Howdon Vacl                        |
| 24 .  | 2-24-14 |         | Para           | an state       | Sever Back in office Juss                                 |
| at 1  | - 27-17 |         | Range-         | Cust Profster  | The back in office 1050                                   |

|       |          |         | SEWER PROB         | LEMS REF         |                                                |
|-------|----------|---------|--------------------|------------------|------------------------------------------------|
| CLERK | DATE     | TIME    | ADDRESS X          |                  | REMARKS                                        |
| ZH    | 6.16.14  | 1:25    | St Cletus orgent   |                  | Smell Sewer in House                           |
| 1A    | 6.16-14  | 3:30    | Jerome             | Ray 3:30         | Maining slaw, / Cust Problem Port              |
| 4     | 6.17.14  | 11:30   | + Gregory          | /ROPETISL        | Server Backup C Back Porch                     |
|       |          |         | 0 1                |                  | Village Snaked out 2 id cells                  |
| 21    | 6.17-14  | 11:40   | Maisellier Curpio  | der .            | Sewer Backupin House                           |
| 21    | 6-17.14  | 1:10    | Jalling Springer K | als statestablem | Back up Server Man Hole Tull                   |
| 2     | 6-17-14  | 1:45    | Donich -           | Dis Regular      | Back ilp Lewer Back                            |
| 22    | 6-13-14  | 9:55    | Richard            |                  | Backup in Bath Loom / Parsen Cu                |
| 24    | 6-25-14  | 10.20   | Price .            |                  | Backup in Basement /                           |
| ~     |          | 1. au   |                    | -                | Just Purchase property 6/20/14                 |
|       | 1 70 11  | 2       |                    |                  | Per Ray - Around Dates Custin                  |
| 36-   | 1e-30-14 | 3:20    | Camp Jacksont      | -                | toilet backing up                              |
| si se | 7-3-14   | 8.50    | Fox Miadow         |                  | Mainholecover is leaking                       |
| 30    | 7-3-14   | 8:10    | Julian - way       | Jim              | Sever backing up - has New I'me                |
| ZIL   | 7-10.14  | 10:55   | St W.              |                  | Barris Barris D. Alk                           |
|       | 2-14-14  | 9:12Am  | St Gregory -       | -                | Backup in Back your Lover Porch 15             |
| 36    | 7-14-14  | 1-21)   | Jalling Spring     | Ray Called       | Per Ray - Seure Problem W. 1 VOCE              |
| 24    | 7.15.14  | 8:10    | Falling Spring     |                  | Seven Broken Sink The: 12                      |
| 24    | 7.15-14  | 0.10    | Jalting Scringer   |                  | Perking - Upt Rings OK                         |
| SL    | 7-16-14  | 1123 Pm | St Ansiol-         | hora             | Sewer backing up in house - started last night |
| ZR    | 7-17-14  | 8:30    | Falling Spring's   | 1417             | Water in Tus, Tolit not flushing the           |
| 11    | 7-17-14  | 10:00   | Cabokia - +        |                  | Reported bu Insurance Adjustos                 |
|       |          |         |                    |                  | Server Backup in sasement                      |
| -     |          |         |                    |                  | On July 4 2014 Still Water                     |
|       |          |         |                    |                  | - Server in Base Ment                          |
|       | -        |         |                    |                  |                                                |

|          |         | Sherry and | SEWER PROB                |                                    |                                             |
|----------|---------|------------|---------------------------|------------------------------------|---------------------------------------------|
| CLERK    | DATE    | TIME       | ADDRESS                   | CHECKED BY                         | REMARKS                                     |
| KÝ       | 7.18.14 | 3:10       | st John                   | 14 000 11 1 0                      | Toliet not Hushing/ Role                    |
| 24       | 7-23-14 | 4:10       | Falling Springs, " tid    | In man Hole O<br>Corner of Courses | man Hole in the Back youd need Citecking    |
| 24       | 7-30-14 | 3-30       | st Columba 31             |                                    | Wash machine water going down Spice         |
|          |         |            |                           |                                    | Checking in A. M. Roky                      |
| 1        |         | ~          |                           |                                    |                                             |
| 1        |         |            |                           |                                    | ×                                           |
| 1        |         |            |                           |                                    | Server Back up in Back Pars                 |
| X        |         |            | $\sim$                    |                                    | Voc wason Site Lan                          |
| 14       | -       |            |                           | 10                                 | Curt Problem - Curt Ausanne -               |
| 14       | 7.31.14 | 8:40       | Andrews                   | Just moled IN                      | Race up in Both Room . Talet + Botht        |
| J.H      | 7-31.14 | 11:40      | St Delena                 | Bradoc hobler                      | Backup in Yaichback                         |
| 0        | 7-31-14 | 1:00       |                           | Beed                               | manple full be bride church                 |
| 20       | 8-1-14  | 1:30       |                           | rad so fieldinges                  | Backup in gard came to office               |
| 24       | 8-7-14  | 10:50      | Restin -                  |                                    | Surver in Bath tup + Talied / trad          |
| ZA       | 8.14-14 | 10:25      | School - M                |                                    | Bockupin Bath, + Holes in Seden             |
|          | - 11    |            |                           | 7                                  | om Hauge                                    |
| 24       | 8.15.13 | \$ 30      | Lox Meadour               |                                    | Backup in Base mont + Bath                  |
| -        |         |            | CALLED?                   |                                    | ut stan - Per - Voe                         |
| -        |         |            |                           |                                    | Field                                       |
| Sc_      | 8-18-14 | ):08       | Loretta                   | Perky Clust Piblo                  | f Sewer, backing up in tub - just stacked 2 |
| 6        | 8-22-14 | 9:08       | Marseilles                | J                                  | Sewer maching up un basement.               |
| S:<br>PH | 8-20-14 | 10:14      | St Keyin - yither motorto | 57                                 | Manhoe synthioning in backward              |
| ne       | 9.2.14  | 8:00       | Ingola DR -               |                                    | Sever Block under Street                    |
| 0.       | 1       |            |                           |                                    | Server Upin Property / Hal plum ou          |
|          | 0 0 111 | -          |                           |                                    | 8: 30.14 Tiere Ran Camera - 72              |
| 50       | fi-3-14 | 3:33       | Maple Tees.               |                                    | Sever backing up in drain                   |