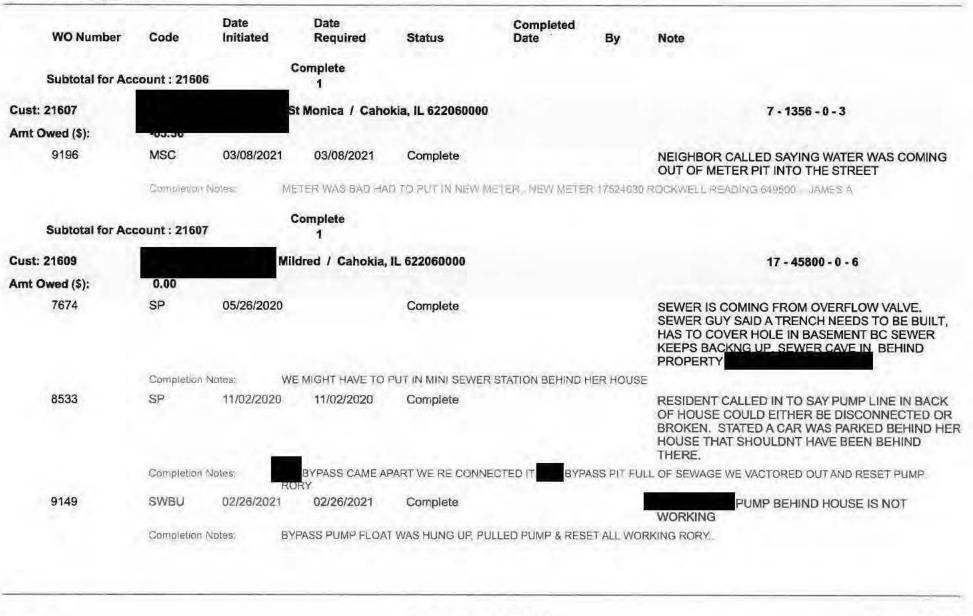

| CLERK | DATE    | TIME    | ADDRESS        | CHECKED BY     | REMARKS                                                   |
|-------|---------|---------|----------------|----------------|-----------------------------------------------------------|
| RH    | 1-28-14 | 1/ = 40 | Harvest -      |                | Back up in Both tup - JH: 43-                             |
| ~     | 1 20 17 |         |                |                | The Du Cust Richlem- Cust awars                           |
| 82-   | 1-28:14 | 2:53    | St Christopher | 1 2            | bathroon shalls like sewer                                |
| m     |         | $\sim$  |                |                | $\sim\sim\sim\sim$                                        |
|       |         |         | Apark          | Kan            | Custoner problem - per Kay                                |
| 2KA   | 2-4-14  | 9:00    | St Bar Bara Ju | rustplofter    | Souver Back 4/2 got call 2-3-14                           |
| or H  | 2-4-14  | iD:15   | St Cletwo - 30 | Man Wole Down  | Server in Back Gail                                       |
| ZA    | 2-6-14  | 11:30   | St Benedict    |                | Sewer in Basement - Tware                                 |
|       |         |         |                | 2              | new Quone, 45 Days age                                    |
|       |         |         |                |                | Pors. Neighbor Sluce Comin                                |
| 2H    | 2-10-14 | 1:80    | at Rose        | Cust Broble    | 2000 Soude Backupin Baff RM                               |
|       |         |         |                | 0              | Doing Washing                                             |
| 24    | 2-10-17 | 4-20    | gerom e -      | Custoblem      | Sewe Barr & cleanout                                      |
| 24    | 2-13-14 | 8:50    | Lauvest -      | onspia         | Server Backing Basement                                   |
| 211   | 2-18-14 | B=10    | St Maud        | Dav            | Smell Server - Per Jie - war called our<br>Schudy -2-15-1 |
| 34    | 2-18-14 |         | Lot Mead sur   | V/m/m          | amell alue                                                |
| ap    | 2-18-14 | 1:15    | Havileet - Rai | 110            |                                                           |
| 22    | 2-18-14 | 2:25    | Cooper         | Kay            | Sewer Darking at clean and                                |
| 2,4   | 2-24-14 | 9:20    | St Patrick -   | Cust Publicand | Seever beek not Draing -                                  |
| 24    | 2-24-14 | 1:30    | Lonetta -      | JW3 20         | Sewer at cleanout Cust Richten 3                          |
| 24    | 2.24-14 | 0-F     | Edga -         | 5 3 4          | Server Smill Bred -                                       |
| -     |         |         | 2              |                |                                                           |
| -     |         |         |                |                | the talk w/ Customer - Howdon Vacl                        |
| 24 .  | 2-24-14 |         | Para           | an state       | Sever Back in office Juss                                 |
| at 1  | - 27-17 |         | Range-         | Cust Profster  | The back in office 1050                                   |

|       |          |         | SEWER PROB         | LEMS REF         |                                                |
|-------|----------|---------|--------------------|------------------|------------------------------------------------|
| CLERK | DATE     | TIME    | ADDRESS X          |                  | REMARKS                                        |
| ZH    | 6.16.14  | 1:25    | St Cletus orgent   |                  | Smell Sewer in House                           |
| 1A    | 6.16-14  | 3:30    | Jerome             | Ray 3:30         | Maining slaw, / Cust Problem Port              |
| 4     | 6.17.14  | 11:30   | + Gregory          | /ROPETISL        | Server Backup C Back Porch                     |
|       |          |         | 0 1                |                  | Village Snaked out 2 id cells                  |
| 21    | 6.17-14  | 11:40   | Maisellier Curpio  | der .            | Sewer Backupin House                           |
| 21    | 6-17.14  | 1:10    | Jalling Springer K | als statestablem | Back up Server Man Hole Tull                   |
| 2     | 6-17-14  | 1:45    | Donich -           | Dis Regular      | Back ilp Lewer Back                            |
| 22    | 6-13-14  | 9:55    | Richard            |                  | Backup in Bath Loom / Parsen Cu                |
| 24    | 6-25-14  | 10.20   | Price .            |                  | Backup in Basement /                           |
| ~     |          | 1. au   |                    | -                | Just Purchase property 6/20/14                 |
|       | 1 70 11  | 2       |                    |                  | Per Ray - Around Dates Custin                  |
| 36-   | 1e-30-14 | 3:20    | Camp Jacksont      | -                | toilet backing up                              |
| si se | 7-3-14   | 8.50    | Fox Miadow         |                  | Mainholecover is leaking                       |
| 30    | 7-3-14   | 8:10    | Julian - way       | Jim              | Sever backing up - has New I'me                |
| ZIL   | 7-10.14  | 10:55   | St W.              |                  | Barris Barris D. Alk                           |
|       | 2-14-14  | 9:12Am  | St Gregory -       | -                | Backup in Back your Lover Porch 15             |
| 36    | 7-14-14  | 1-21)   | Jalling Spring     | Ray Called       | Per Ray - Seure Problem W. 1 VOCE              |
| 24    | 7.15.14  | 8:10    | Falling Spring     |                  | Seven Broken Sink The: 12                      |
| 24    | 7.15-14  | 0.10    | Jalting Scringer   |                  | Perking - Upt Rings OK                         |
| SL    | 7-16-14  | 1123 Pm | St Ansiol-         | hora             | Sewer backing up in house - started last night |
| ZR    | 7-17-14  | 8:30    | Falling Spring's   | 1417             | Water in Tus, Tolit not flushing the           |
| 11    | 7-17-14  | 10:00   | Cabokia - +        |                  | Reported bu Insurance Adjustos                 |
|       |          |         |                    |                  | Server Backup in sasement                      |
| -     |          |         |                    |                  | On July 4 2014 Still Water                     |
|       |          |         |                    |                  | - Server in Base Ment                          |
|       | -        |         |                    |                  |                                                |

|          |         | Sherry and | SEWER PROB                |                                    |                                             |
|----------|---------|------------|---------------------------|------------------------------------|---------------------------------------------|
| CLERK    | DATE    | TIME       | ADDRESS                   | CHECKED BY                         | REMARKS                                     |
| KÝ       | 7.18.14 | 3:10       | st John                   | 14 000 11 1 0                      | Toliet not Hushing/ Role                    |
| 24       | 7-23-14 | 4:10       | Falling Springs, " tid    | In man Hole O<br>Corner of Courses | man Hole in the Back youd need Citecking    |
| 24       | 7-30-14 | 3-30       | st Columba 31             |                                    | Wash machine water going down Spice         |
|          |         |            |                           |                                    | Checking in A. M. Roky                      |
| 1        |         | ~          |                           |                                    |                                             |
| 1        |         |            |                           |                                    | ×                                           |
| 1        |         |            |                           |                                    | Server Back up in Back Pars                 |
| X        |         |            | $\sim$                    |                                    | Voc wason Site Lan                          |
| 14       | -       |            |                           | 10                                 | Curt Problem - Curt Ausanne -               |
| 14       | 7.31.14 | 8:40       | Andrews                   | Just moled IN                      | Race up in Both Room . Talet + Botht        |
| J.H      | 7-31.14 | 11:40      | St Delena                 | Bradoc hobler                      | Backup in Yaichback                         |
| 0        | 7-31-14 | 1:00       |                           | Beed                               | manple full be bride church                 |
| 20       | 8-1-14  | 1:30       |                           | rad so fieldinges                  | Backup in gard came to office               |
| 24       | 8-7-14  | 10:50      | Restin -                  |                                    | Surver in Bath tup + Talied / trad          |
| ZA       | 8.14-14 | 10:25      | School - M                |                                    | Bockupin Bath, + Holes in Seden             |
|          | - 11    |            |                           | 7                                  | om Hauge                                    |
| 24       | 8.15.13 | \$ 30      | Lox Meadour               |                                    | Backup in Base mont + Bath                  |
| -        |         |            | CALLED?                   |                                    | ut stan - Per - Voe                         |
| -        |         |            |                           |                                    | Field                                       |
| Sc_      | 8-18-14 | ):08       | Loretta                   | Perky Clust Piblo                  | f Sewer, backing up in tub - just stacked 2 |
| 6        | 8-22-14 | 9:08       | Marseilles                | J                                  | Sewer maching up un basement.               |
| S:<br>PH | 8-20-14 | 10:14      | St Keyin - yither motorto | 57                                 | Manhoe synthioning in backward              |
| ne       | 9.2.14  | 8:00       | Ingola DR -               |                                    | Sever Block under Street                    |
| 0.       | 1       |            |                           |                                    | Server Upin Property / Hal plum ou          |
|          | 0 0 111 | -          |                           |                                    | 8: 30.14 Tiere Ran Camera - 72              |
| 50       | fi-3-14 | 3:33       | Maple Tees.               |                                    | Sever backing up in drain                   |