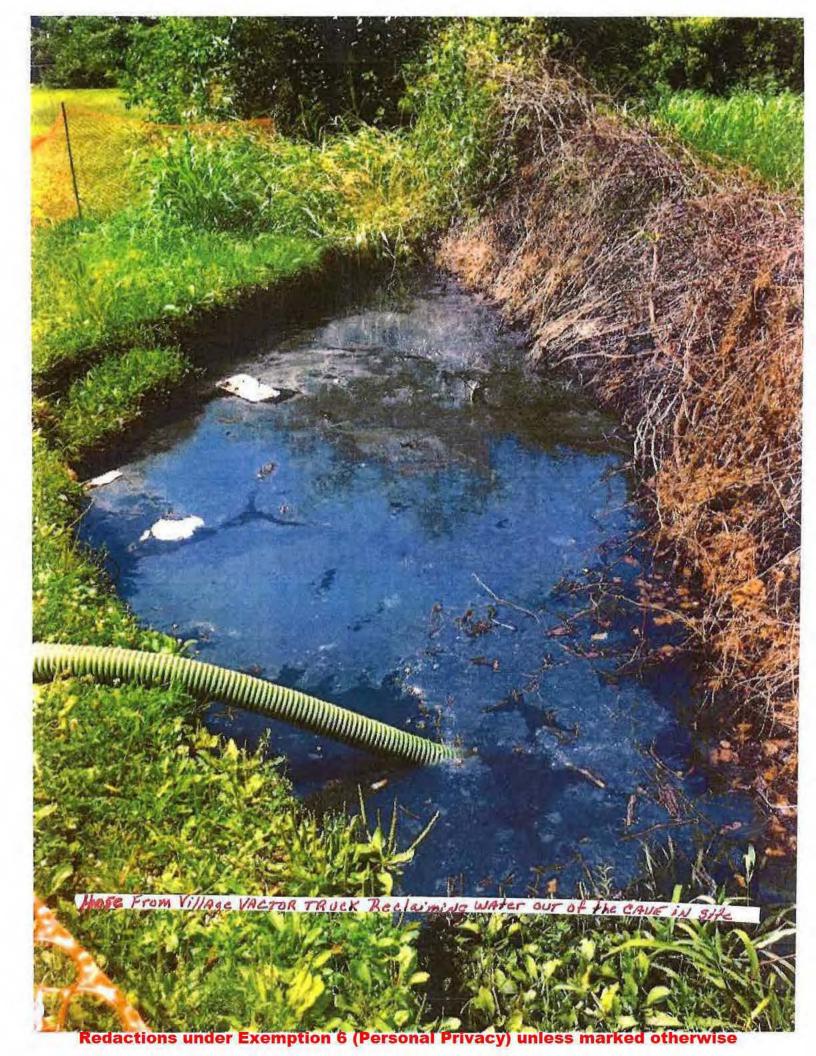

| or Bypa<br>or Bypa<br>om the ov<br>ows or byp<br>anitary se<br>front.<br>With<br>Runds d<br>s<br>entative<br>ory Mo:<br>Sewer<br>1 West      | rgan<br>Dep<br>4th                                                 | t. Supe<br>State:                                                               | reported on<br>aw and NPDE<br>bypasses                              |

Title Authorized Representative Name (Print) Supervisor MORGAN 8-17-20 Monata au Authorized Representative Signature Date





ked otherwise Redactions Exemption 6 (Personal Privacy) unless mar



Mailed to Collinsville Springfield Illinois Environmental Protection Agency 9/2 9/23/20

Bureau of Water · 1021 North Grand Avenue East · P.O. Box 19276 · Springfield · Illinois · 62794-9276

## Sanitary Sewer Overflow or Bypass Notification Summary Report

- Within 24 hours of the occurrence, notify the Illinois EPA regional wastewater staff by telephone, FAX, email or voice mail, if staff are unavailable.
- staff are unavailable. Collinsville office 618-346-5125 Within 5 days of the occurrence, provide a written report describing the overflow or bypass, including all information requested on this form. The permittee is required to submit this form or other equivalent written notification to the Illinois EPA at:

Bu