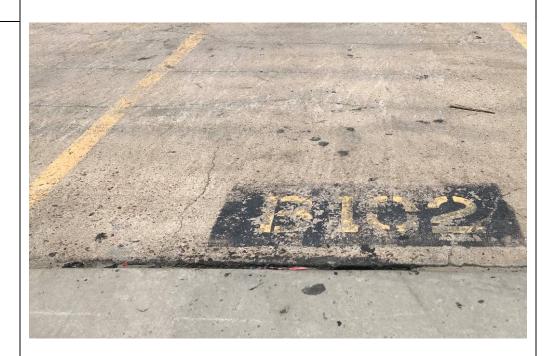

#### Description:

Slot B102, small amount of tarlike material seeping at joint, material was removed.

Lat: 29.7842203 Long: - 95.320827

Photo No. Date: 08/05/2020