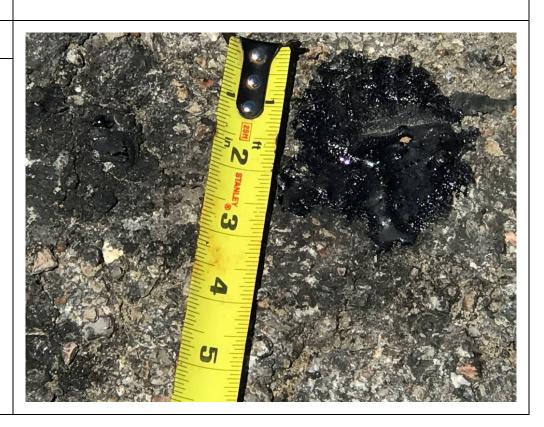

- A small amount of tar-like NAPL was observed seeping at a joint immediately adjacent to the NAPL Collection System in slot B103 on August 19, 2020 (see photolog). No other seeps were observed within the NAPL Collection System area. For areas outside the NAPL Collection System, very small amounts of tar-like material were noted on the concrete surface in stalls B057, B101, B102, and B105 where previous seeps have been observed. The overall amount of material recovered during August 2020 decreased slightly from July 2020 with a total of less than 1 gallon of the tar-like material recovered.
- Beginning in May 2020, brown staining and seep water was observed along asphalt joints and cracks throughout the B-Row (predominately in the B090 B098 area) but was also observed within the A-Row. UPRR Contractor United States Environmental Services (USES) pressure washed the areas in May and collected the fluids, which were placed in a tote on site next to the frac tank used to temporarily store water pumped from the NAPL Collection sumps. The fluid was sampled, characterized as non-hazardous waste (analytical report was included in the July 2020 Monthly update). NRC transported the tote water for disposal at SeaBreeze Landfill on August 12, 2020. The waste manifest for disposal is provided in Attachment B. Through June and July 2020 no wide-spread seep water was observed during the weekly inspections. During the inspection on August 26, 2020, brown staining and standing brown water was observed in the B099-B110 slots along with adjacent slots in the A-row. Some of the water may have been from a recent rainfall event. USES pressure washed the stained areas on September 1, 2020. UPRR will continue to have USES pressure wash the areas where the brown staining and seeps are observed as needed.
- During the week of July 13, 2020, Golder, on behalf of UPRR, coordinated with USES to excavate seven test pits in areas where historical NAPL seeps (Slots A010, A021, A098,B013, B057, B096, and B108) had been observed in the Englewood Intermodal Yard. During the excavation and backfilling of the test pits and through the August 26, 2020 inspection, no NAPL seeps have been observed at the test pits locations. The test pit locations will continue to be inspected on a weekly basis and Golder, on behalf of UPRR, will prepare a summary report of the test pit findings including weekly inspections for three months for submittal to the TCEQ.