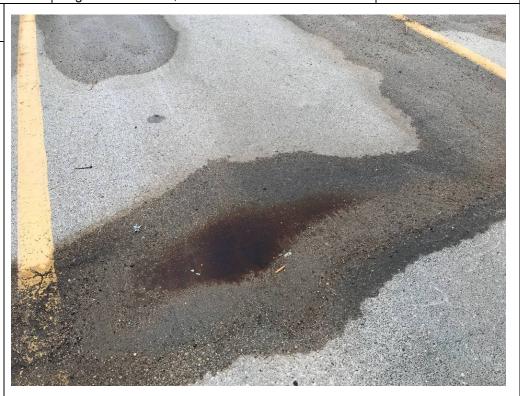

#### Description:

Slot B100, view of NAPL Collection System (Sump 099/100 in background). Standing brown water observed along asphalt cracks. Area wet from recent rainfall event. No tar-like material seeps observed, looking north.

#### Description:

Slots B097-B110, NAPL collection system visible in background, standing brown water observed along the cracks in the asphalt, looking west. Area wet from recent rainfall event.

Lat: 29.784236 Long: -95.320642

#### Description:

Photo No.

Slot A096, standing brown water observed. Area wet from recent rainfall event.

Lat: 29.784442 Long: -95.320739

Photo No. 32

**Date:** 08/26/2020