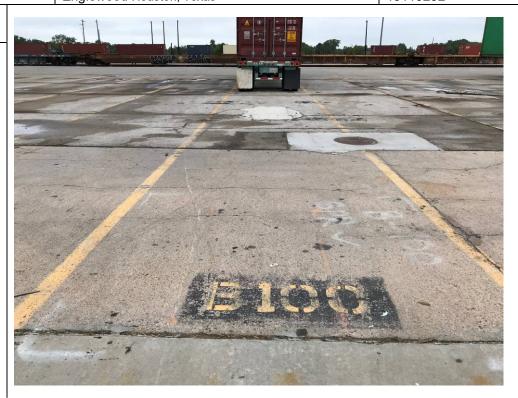

#### Description:

Slot B100, view of NAPL Collection System (Sump 099/100 in background). Standing brown water observed along asphalt cracks. Area wet from recent rainfall event. No tar-like material seeps observed, looking north.