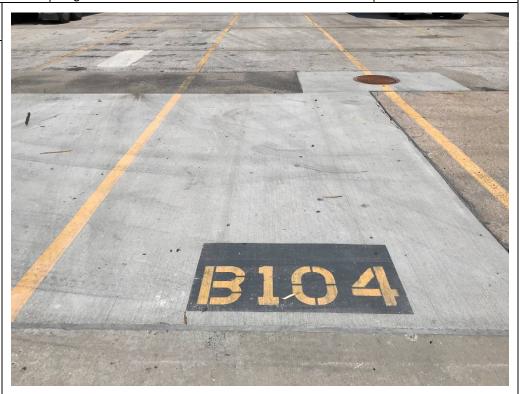

#### Description:

Slot B104, view of NAPL Collection System (Sump 103/104 in foreground). No tarlike material seeps observed, looking north.

Lat: 29.7841639 Long: - 95.3208694

Photo No.

**Date:** 08/12/2020

#### Description:

Sump 2 (B103/B104), 11 inches of freeboard in sump, no sheen or odors noted.

Lat: 29.7842861 Long: - 95.3208611

**Client Name:** 

**Union Pacific Railroad** 

Site Location:

**Project No.** 19119232