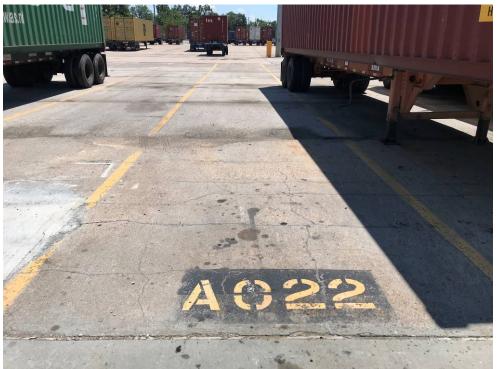

- A small amount of tar-like NAPL was observed seeping at a joint immediately adjacent to the NAPL Collection System in slot B103 on August 19, 2020 (see photolog). No other seeps were observed within the NAPL Collection System area. For areas outside the NAPL Collection System, very small amounts of tar-like material were noted on the concrete surface in stalls B057, B101, B102, and B105 where previous seeps have been observed. The overall amount of material recovered during August 2020 decreased slightly from July 2020 with a total of less than 1 gallon of the tar-like material recovered.
- Beginning in May 2020, brown staining and seep water was observed along asphalt joints and cracks throughout the B-Row (predominately in the B090 B098 area) but was also observed within the A-Row. UPRR Contractor United States Environmental Services (USES) pressure washed the areas in May and collected the fluids, which were placed in a tote on site next to the frac tank used to temporarily store water pumped from the NAPL Collection sumps. The fluid was sampled, characterized as non-hazardous waste (analytical report was included in the July 2020 Monthly update). NRC transported the tote water for disposal at SeaBreeze Landfill on August 12, 2020. The waste manifest for disposal is provided in Attachment B. Through June and July 2020 no wide-spread seep water was observed during the weekly inspections. During the inspection on August 26, 2020, brown staining and standing brown water was observed in the B099-B110 slots along with adjacent slots in the A-row. Some of the water may have been from a recent rainfall event. USES pressure washed the stained areas on September 1, 2020. UPRR will continue to have USES pressure wash the areas where the brown staining and seeps are observed as needed.
- During the week of July 13, 2020, Golder, on behalf of UPRR, coordinated with USES to excavate seven test pits in areas where historical NAPL seeps (Slots A010, A021, A098,B013, B057, B096, and B108) had been observed in the Englewood Intermodal Yard. During the excavation and backfilling of the test pits and through the August 26, 2020 inspection, no NAPL seeps have been observed at the test pits locations. The test pit locations will continue to be inspected on a weekly basis and Golder, on behalf of UPRR, will prepare a summary report of the test pit findings including weekly inspections for three months for submittal to the TCEQ.