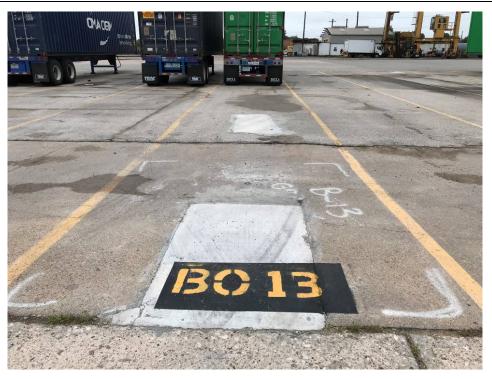

#### Description:

Slot B013, no tar-like material seeps observed, looking north.

Lat: 29.785217 Long: - 95.318261

**Client Name:** 

**Union Pacific Railroad** 

**Site Location:**Englewood Houston, Texas

**Project No.** 19119232