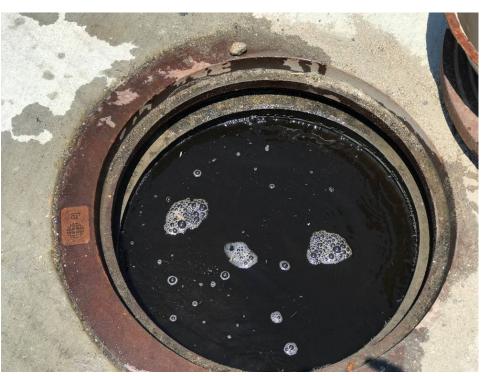

#### Description:

Sump 1 (B099/B100), 0 inches of freeboard in sump, no sheen or odors noted.

Lat: 29.7844000 Long: - 95.3205861

**Client Name:** 

**Union Pacific Railroad** 

Site Location:
Englewood Houston, Texas

#### Description:

Sump 1 (B099/B100), 0 inches of freeboard in sump, no sheen or odor noted.

Lat: 29.7844000 Long: - 95.3205861

057

**Client Name:** 

**Union Pacific Railroad** 

**Site Location:**Englewood Houston, Texas