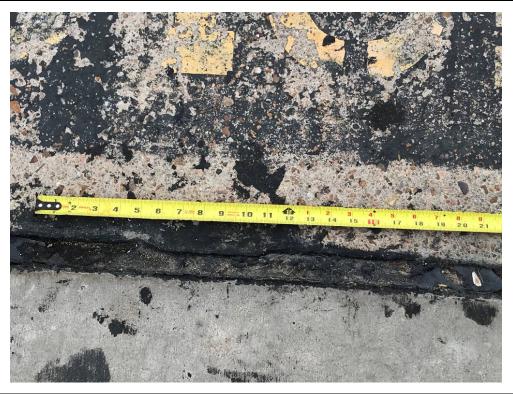

#### Description:

Slot B108, view of NAPL Collection System (Sump 107/108 in background). No tarlike material seeps observed, looking north.

Lat: 29.784125 Long: - 95.320989

Photo No.

**Date:** 08/05/2020

#### Description:

Slot B107, view of NAPL Collection System (Sump 3 (B107B/108) in background). No tar-like material seeps observed, looking north.

Lat: 29.784125 Long: - 95.320989

Photo No.

**Date:** 08/12/2020