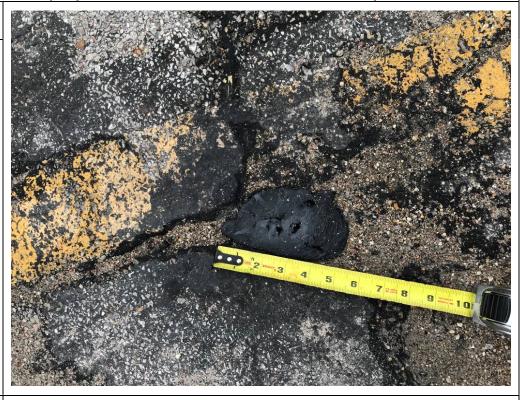

#### Description:

Slot B101, small amount of tarlike material seeping at asphalt crack, material was removed.

Lat: 29.784275 Long: - 95.320813

Client Name:Site Location:Project No.Union Pacific RailroadEnglewood Houston, Texas19119232

#### Description:

Slot B101, small amount of tarlike material seeping at asphalt crack. Material was removed.

Lat: 29.784275 Long: - 95.320813

Photo No. 20

**Date:** 08/19/2020

#### Description:

Slot B101, very small amount of tar-like material seeping at asphalt crack. Material was removed.

Lat: 29.784275 Long: - 95.320813

Photo No.

**Date:** 08/26/2020