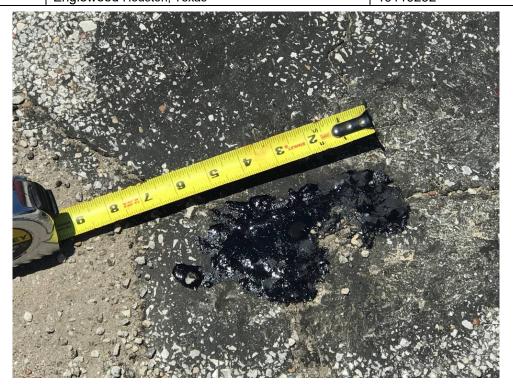

- A small amount of tar-like NAPL was observed seeping at a joint immediately adjacent to the NAPL Collection System in slot B103 on August 19, 2020 (see photolog). No other seeps were observed within the NAPL Collection System area. For areas outside the NAPL Collection System, very small amounts of tar-like material were noted on the concrete surface in stalls B057, B101, B102, and B105 where previous seeps have been observed. The overall amount of material recovered during August 2020 decreased slightly from July 2020 with a total of less than 1 gallon of the tar-like material recovered.
- Beginning in May 2020, brown staining and seep water was observed along asphalt joints and cracks throughout the B-Row (predominately in the B090 B098 area) but was also observed within the A-Row. UPRR Contractor United States Environmental Services (USES) pressure washed the areas in May and collected the fluids, which were placed in a tote on site next to the frac tank used to temporarily store water pumped from the NAPL Collection sumps. The fluid was sampled, characterized as non-hazardous waste (analytical report was included in the July 2020 Monthly update). NRC transported the tote water for disposal at SeaBreeze Landfill on August 12, 2020. The waste manifest for disposal is provided in Attachment B. Through June and July 2020 no wide-spread seep water was observed during the weekly inspections. During the inspection on August 26, 2020, brown staining and standing brown water was observed in the B099-B110 slots along with adjacent slots in the A-row. Some of the water may have been from a recent rainfall event. USES pressure washed the stained areas on September 1, 2020. UPRR will continue to have USES pressure wash the areas where the brown staining and seeps are observed as needed.
- During the week of July 13, 2020, Golder, on behalf of UPRR, coordinated with USES to excavate seven test pits in areas where historical NAPL seeps (Slots A010, A021, A098,B013, B057, B096, and B108) had been observed in the Englewood Intermodal Yard. During the excavation and backfilling of the test pits and through the August 26, 2020 inspection, no NAPL seeps have been observed at the test pits locations. The test pit locations will continue to be inspected on a weekly basis and Golder, on behalf of UPRR, will prepare a summary report of the test pit findings including weekly inspections for three months for submittal to the TCEQ.