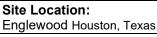

#### Description:

Slot A022, no tar-like material seeps observed, looking south.

Lat: 29.785392, Long: -95.318655

Photo No. 18

**Date:** 08/19/2020