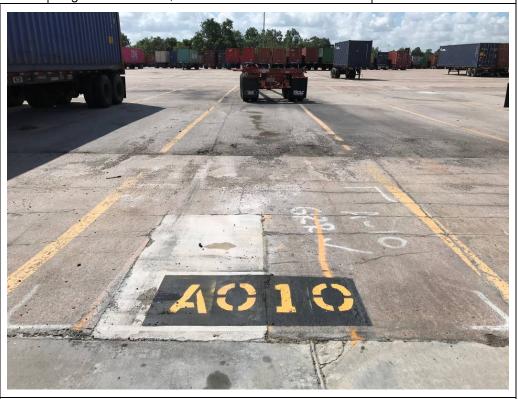

#### Description:

Slot A010, no tar-like material seeps observed, looking south.

Lat: 29.7855833, Long: -95.318375

Photo No.

**Date:** 08/12/2020