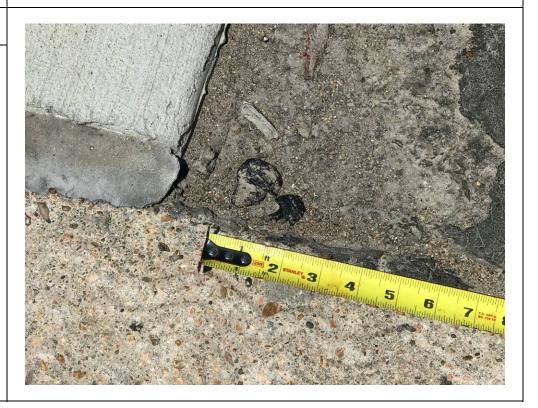

- A small amount of tar-like NAPL was observed seeping at a joint immediately adjacent to the NAPL Collection System in slot B103 on August 19, 2020 (see photolog). No other seeps were observed within the NAPL Collection System area. For areas outside the NAPL Collection System, very small amounts of tar-like material were noted on the concrete surface in stalls B057, B101, B102, and B105 where previous seeps have been observed. The overall amount of material recovered during August 2020 decreased slightly from July 2020 with a total of less than 1 gallon of the tar-like material recovered.
- Beginning in May 2020, brown staining and seep water was observed along asphalt joints and cracks throughout the B-Row (predominately in the B090 B098 area) but was also observed within the A-Row. UPRR Contractor United States Environmental Services (USES) pressure washed the areas in May and collected the fluids, which were placed in a tote on site next to the frac tank used to temporarily store water pumped from the NAPL Collection sumps. The fluid was sampled, characterized as non-hazardous waste (analytical report was included in the July 2020 Monthly update). NRC transported the tote water for disposal at SeaBreeze Landfill on August 12, 2020. The waste manifest for disposal is provided in Attachment B. Through June and July 2020 no wide-spread seep water was observed during the weekly inspections. During the inspection on August 26, 2020, brown staining and standing brown water was observed in the B099-B110 slots along with adjacent slots in the A-row. Some of the water may have been from a recent rainfall event. USES pressure washed the stained areas on September 1, 2020. UPRR will continue to have USES pressure wash the areas where the brown staining and seeps are observed as needed.
- During the week of July 13, 2020, Golder, on behalf of UPRR, coordinated with USES to excavate seven test pits in areas where historical NAPL seeps (Slots A010, A021, A098,B013, B057, B096, and B108) had been observed in the Englewood Intermodal Yard. During the excavation and backfilling of the test pits and through the August 26, 2020 inspection, no NAPL seeps have been observed at the test pits locations. The test pit locations will continue to be inspected on a weekly basis and Golder, on behalf of UPRR, will prepare a summary report of the test pit findings including weekly inspections for three months for submittal to the TCEQ.