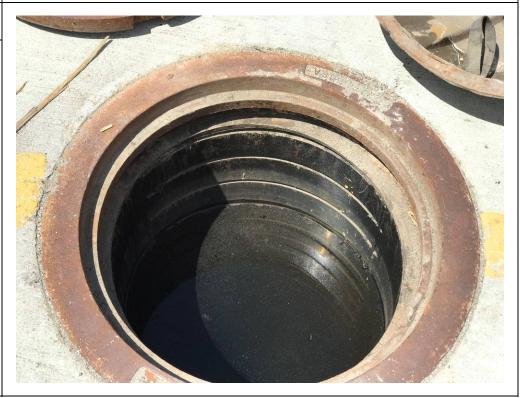

#### Description:

Sump 1 (B099/B100), 0 inches of freeboard in sump, no sheen or odors noted.

Lat: 29.7844000 Long: - 95.3205861

**Client Name:** 

**Union Pacific Railroad** 

Site Location:
Englewood Houston, Texas

#### Description:

Sump 1 (B099/B100), 0 inches of freeboard in sump, no sheen or odor noted.

Lat: 29.7844000 Long: - 95.3205861

057

**Client Name:** 

**Union Pacific Railroad** 

**Site Location:**Englewood Houston, Texas