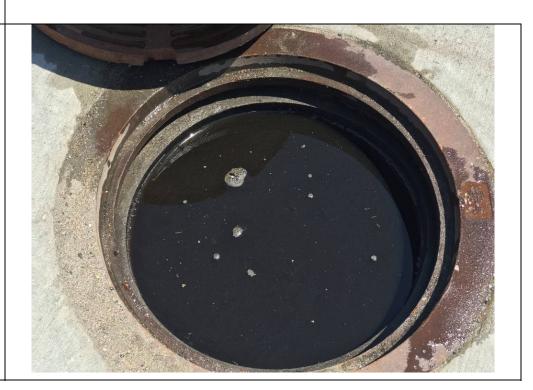

#### Description:

Sump 1 (B099/B100), 0 inches of freeboard in sump, no sheen or odors noted.

Lat: 29.7844000 Long: - 95.3205861

**Client Name:** 

**Union Pacific Railroad** 

Site Location:
Englewood Houston, Texas

#### Description:

Sump 1 (B099/B100), 0 inches of freeboard in sump, no sheen or odor noted.

Lat: 29.7844000 Long: - 95.3205861

057

**Client Name:** 

**Union Pacific Railroad** 

**Site Location:**Englewood Houston, Texas