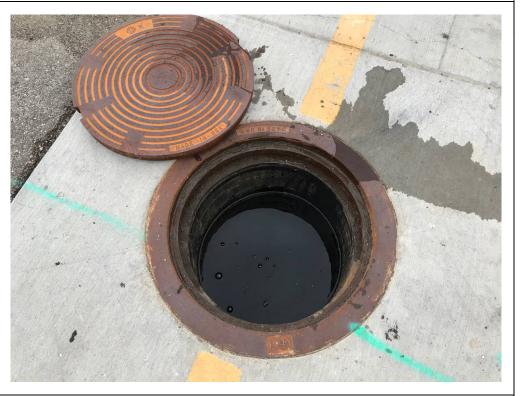

#### Description:

Slot B108, view of NAPL Collection System (Sump 107/108 in background). No tarlike material seeps observed, looking north.

Lat: 29.784125 Long: - 95.320989

Photo No.

**Date:** 08/05/2020

#### Description:

Sump 1 (B099/B100), 0 inches of freeboard in sump, no sheen or odors noted.

Lat: 29.7844000 Long: - 95.3205861

**Client Name:** 

**Union Pacific Railroad** 

Site Location:
Englewood Houston, Texas