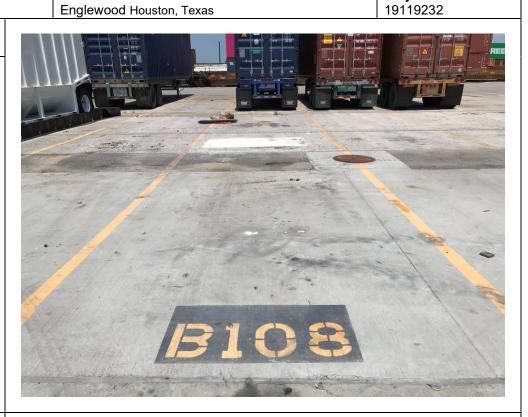

#### Description:

Slot B108, view of NAPL Collection System (Sump 107/108 in background). No tarlike material seeps observed, looking north.

Lat: 29.784125 Long: - 95.320989

Photo No.

**Date:** 08/05/2020

#### Description:

Slot B107, view of NAPL Collection System (Sump 3 (B107B/108) in background). No tar-like material seeps observed, looking north.

Lat: 29.784125 Long: - 95.320989

Photo No.

**Date:** 08/12/2020