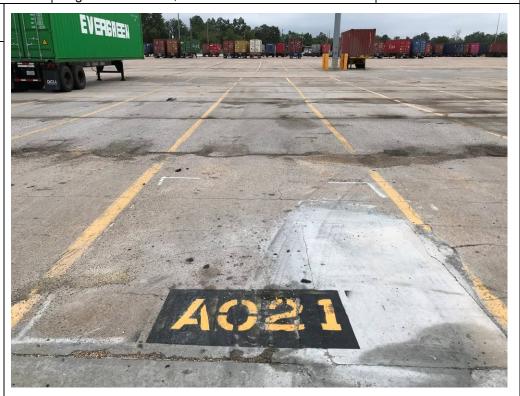

#### Description:

Slot A021, no tar-like material seeps observed, looking south.

Lat: 29.785392, Long: -95.318655

**Client Name:** 

**Union Pacific Railroad** 

Site Location:

**Project No.** 19119232

Photo No.

#### Description

Slot A021, no tar-like material seeps observed, looking south.

Lat: 29.785392, Long: -95.318655

Photo No. 26

**Date:** 08/26/2020