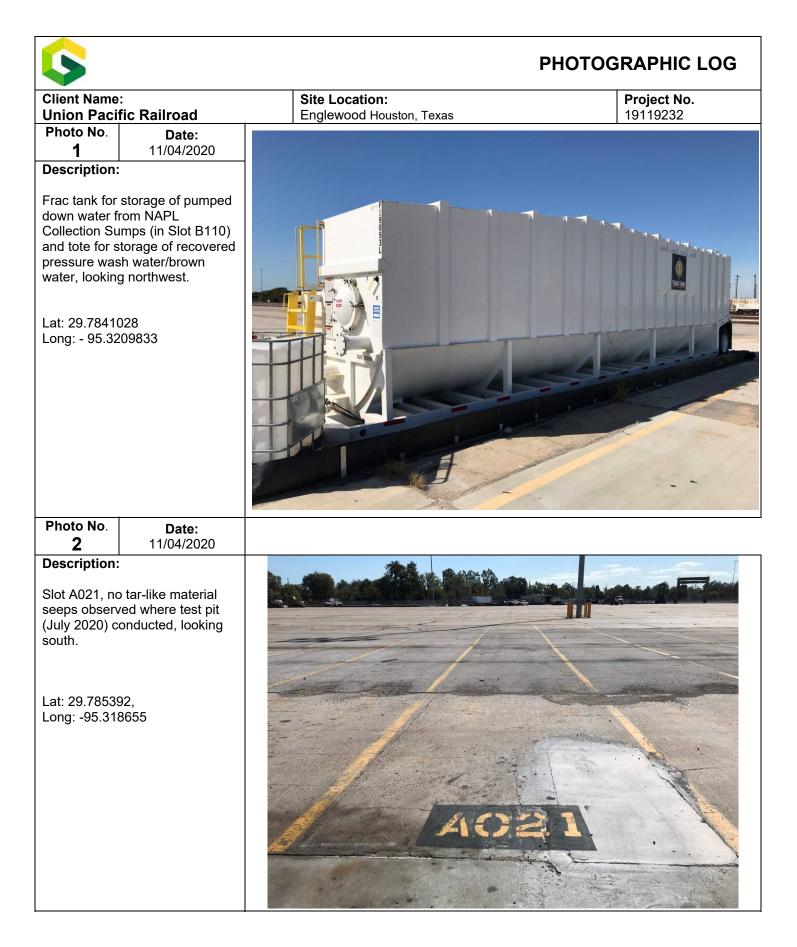

- No significant amount of NAPL has been visually observed or recovered from Sump 1 (B099/B100 slots), Sump 2 (B103/B104 slots), or Sump 3 (B107/B108 slots) during the month of November. Water continues to accumulate in the NAPL collection sumps.
- All three Sumps were last pumped down on September 1, 2020 and the recovered water is stored in the on-site frac tank. Water levels in Sumps 1, 2, and 3 fluctuated in November, decreasing from their October 2020 levels to 7, 14, and 13.5 inches from the top of the sumps, respectively, by November 24, 2020 and recovering to 2, 7 and 6 inches from the top of the sumps, respectively, by November 30, 2020. The water in Sumps 1, 2, and 3 was observed as being brown in color. No sheen or odor was reported during the inspections in the month of November.

T: +1 512 671-3434 F: +1 512 671-3446

- No tar-like NAPL seeps were observed within the NAPL Collection System area during the month of November. For areas outside the NAPL Collection System, very small amounts of tar-like material were occasionally noted on the concrete surface in stalls A022, B057, B101, and B102 where previous seeps have been observed. The overall amount of material recovered during November 2020 decreased from October 2020 with a total of less than 0.5 gallons of the tar-like material recovered in November.
- No seep water was observed in the paved areas during the November 2020 inspections. UPRR will
  continue to have USES pressure wash the areas where the brown staining and seeps are observed as
  needed. Recovered wash water stored in a tote from previous events was removed from site by UPRR
  contractor NRC on November 30, 2020 and taken to Seabreeze Landfill for disposal. The final
  manifests will be provided in the December monthly update.
- During the week of July 13, 2020, Golder, on behalf of UPRR, coordinated with USES to excavate seven test pits in areas where historical NAPL seeps (Slots A010, A021, A098, B013, B057, B096, and B108) had been observed in the Englewood Intermodal Yard. During the November 2020 weekly inspections, no NAPL seeps have been observed at the test pit locations. The NAPL noted at Slot B057 is outside of the test pit area conducted in Slot B057. The test pit locations will continue to be inspected on a weekly basis, and Golder, on behalf of UPRR, will prepare a summary report of the test pit findings including weekly inspections for submittal to the TCEQ following the pilot test period specified in the Response Action Plan (RAP) (August 31, 2020) (January 2021).