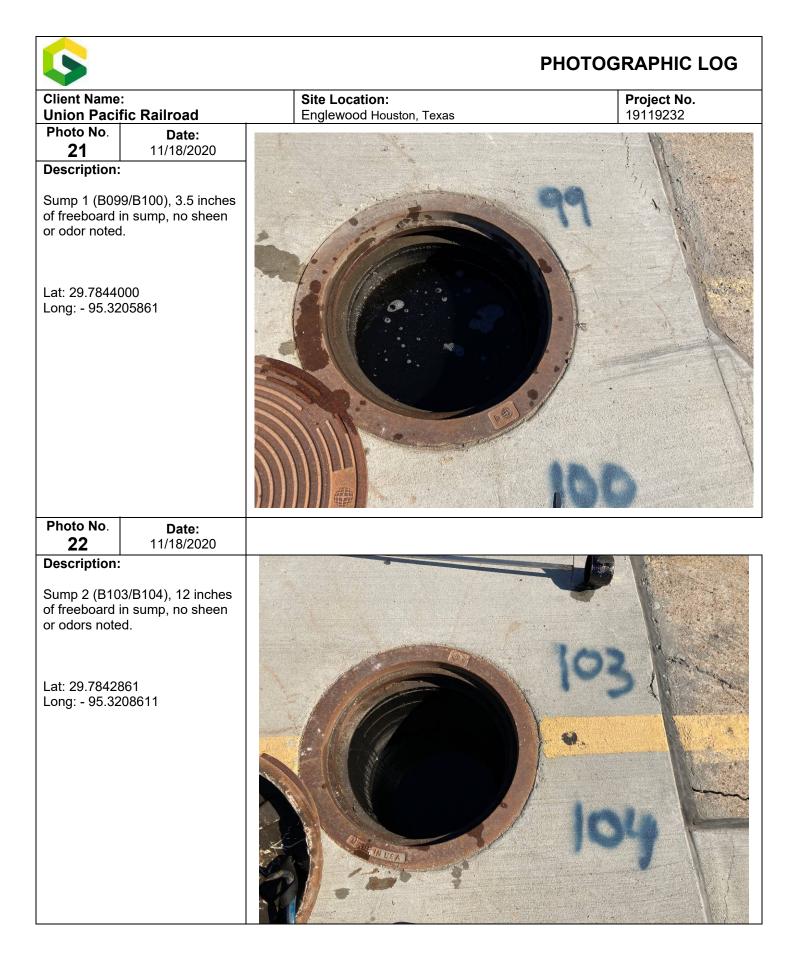

- No significant amount of NAPL has been visually observed or recovered from Sump 1 (B099/B100 slots), Sump 2 (B103/B104 slots), or Sump 3 (B107/B108 slots) during the month of November. Water continues to accumulate in the NAPL collection sumps.
- All three Sumps were last pumped down on September 1, 2020 and the recovered water is stored in the on-site frac tank. Water levels in Sumps 1, 2, and 3 fluctuated in November, decreasing from their October 2020 levels to 7, 14, and 13.5 inches from the top of the sumps, respectively, by November 24, 2020 and recovering to 2, 7 and 6 inches from the top of the sumps, respectively, by November 30, 2020. The water in Sumps 1, 2, and 3 was observed as being brown in color. No sheen or odor was reported during the inspections in the month of November.

Weekly site inspections of the NAPL Collection System and Englewood Intermodal Yard concrete pavement near the collection system will continue to be conducted. In response to the TCEQ letter dated August 9, 2019, a notation on the presence of NAPL in each sump, tabulation of depth and thickness of NAPL if detected, and a tabulation of total mass of NAPL recovered from each sump is provided on the enclosed Table 1. No measurable NAPL has been detected in the sumps using the interface probe through November 2020.