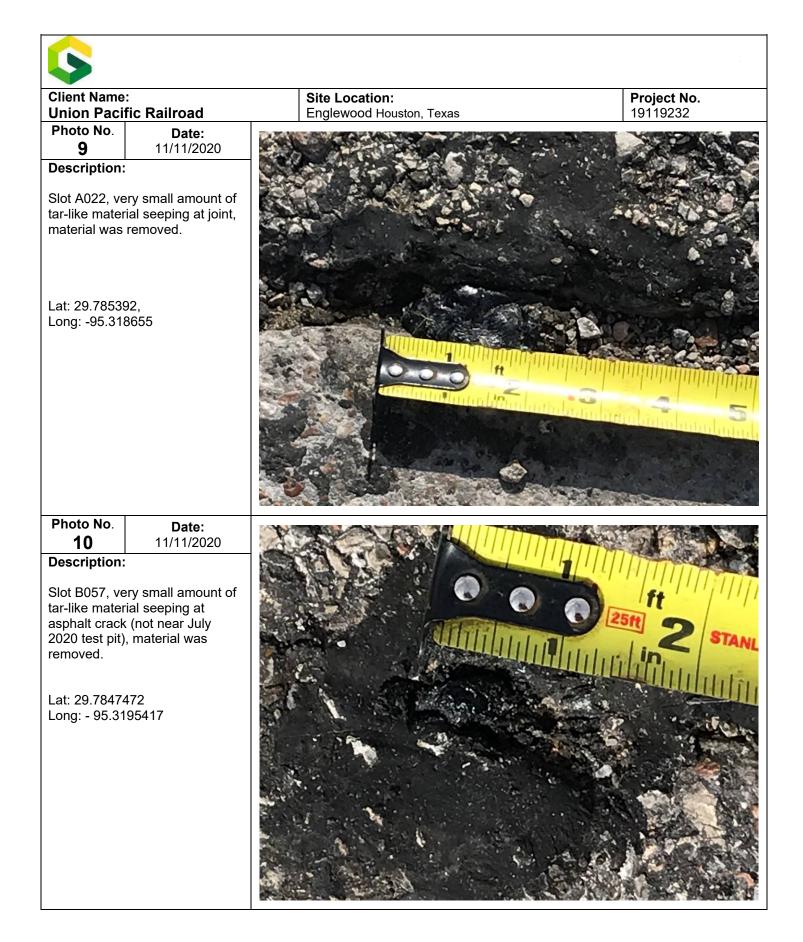

T: +1 512 671-3434 F: +1 512 671-3446

- No tar-like NAPL seeps were observed within the NAPL Collection System area during the month of November. For areas outside the NAPL Collection System, very small amounts of tar-like material were occasionally noted on the concrete surface in stalls A022, B057, B101, and B102 where previous seeps have been observed. The overall amount of material recovered during November 2020 decreased from October 2020 with a total of less than 0.5 gallons of the tar-like material recovered in November.
- No seep water was observed in the paved areas during the November 2020 inspections. UPRR will
  continue to have USES pressure wash the areas where the brown staining and seeps are observed as
  needed. Recovered wash water stored in a tote from previous events was removed from site by UPRR
  contractor NRC on November 30, 2020 and taken to Seabreeze Landfill for disposal. The final
  manifests will be provided in the December monthly update.
- During the week of July 13, 2020, Golder, on behalf of UPRR, coordinated with USES to excavate seven test pits in areas where historical NAPL seeps (Slots A010, A021, A098, B013, B057, B096, and B108) had been observed in the Englewood Intermodal Yard. During the November 2020 weekly inspections, no NAPL seeps have been observed at the test pit locations. The NAPL noted at Slot B057 is outside of the test pit area conducted in Slot B057. The test pit locations will continue to be inspected on a weekly basis, and Golder, on behalf of UPRR, will prepare a summary report of the test pit findings including weekly inspections for submittal to the TCEQ following the pilot test period specified in the Response Action Plan (RAP) (August 31, 2020) (January 2021).