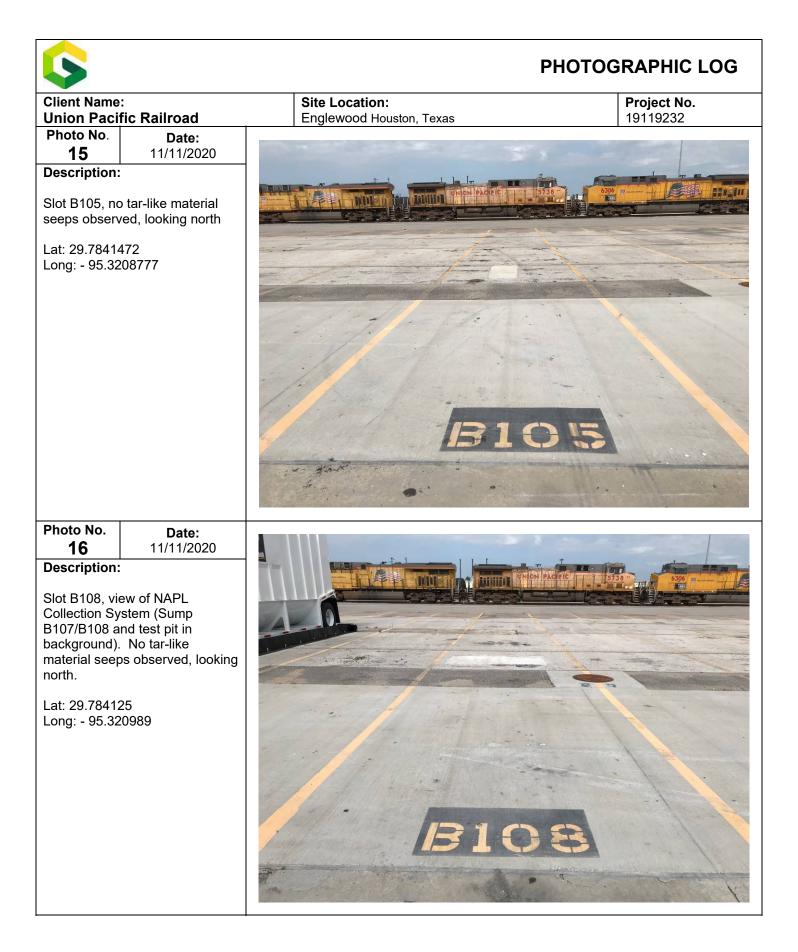

T: +1 512 671-3434 F: +1 512 671-3446

- No tar-like NAPL seeps were observed within the NAPL Collection System area during the month of November. For areas outside the NAPL Collection System, very small amounts of tar-like material were occasionally noted on the concrete surface in stalls A022, B057, B101, and B102 where previous seeps have been observed. The overall amount of material recovered during November 2020 decreased from October 2020 with a total of less than 0.5 gallons of the tar-like material recovered in November.
- No seep water was observed in the paved areas during the November 2020 inspections. UPRR will
  continue to have USES pressure wash the areas where the brown staining and seeps are observed as
  needed. Recovered wash water stored in a tote from previous events was removed from site by UPRR
  contractor NRC on November 30, 2020 and taken to Seabreeze Landfill for disposal. The final
  manifests will be provided in the December monthly update.
- During the week of July 13, 2020, Golder, on behalf of UPRR, coordinated with USES to excavate seven test pits in areas where historical NAPL seeps (Slots A010, A021, A098, B013, B057, B096, and B108) had been observed in the Englewood Intermodal Yard. During the November 2020 weekly inspections, no NAPL seeps have been observed at the test pit locations. The NAPL noted at Slot B057 is outside of the test pit area conducted in Slot B057. The test pit locations will continue to be inspected on a weekly basis, and Golder, on behalf of UPRR, will prepare a summary report of the test pit findings including weekly inspections for submittal to the TCEQ following the pilot test period specified in the Response Action Plan (RAP) (August 31, 2020) (January 2021).