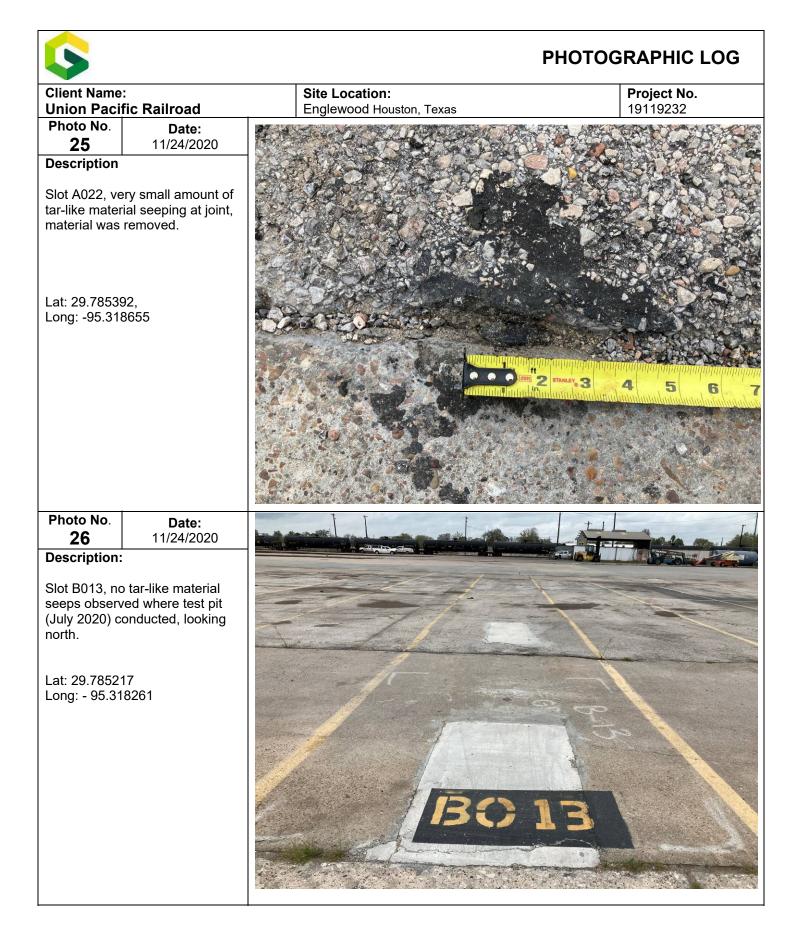

T: +1 512 671-3434 F: +1 512 671-3446

- No tar-like NAPL seeps were observed within the NAPL Collection System area during the month of November. For areas outside the NAPL Collection System, very small amounts of tar-like material were occasionally noted on the concrete surface in stalls A022, B057, B101, and B102 where previous seeps have been observed. The overall amount of material recovered during November 2020 decreased from October 2020 with a total of less than 0.5 gallons of the tar-like material recovered in November.
- No seep water was observed in the paved areas during the November 2020 inspections. UPRR will
  continue to have USES pressure wash the areas where the brown staining and seeps are observed as
  needed. Recovered wash water stored in a tote from previous events was removed from site by UPRR
  contractor NRC on November 30, 2020 and taken to Seabreeze Landfill for disposal. The final
  manifests will be provided in the December monthly update.
- During the week of July 13, 2020, Golder, on behalf of UPRR, coordinated with USES to excavate seven test pits in areas where historical NAPL seeps (Slots A010, A021, A098, B013, B057, B096, and B108) had been observed in the Englewood Intermodal Yard. During the November 2020 weekly inspections, no NAPL seeps have been observed at the test pit locations. The NAPL noted at Slot B057 is outside of the test pit area conducted in Slot B057. The test pit locations will continue to be inspected on a weekly basis, and Golder, on behalf of UPRR, will prepare a summary report of the test pit findings including weekly inspections for submittal to the TCEQ following the pilot test period specified in the Response Action Plan (RAP) (August 31, 2020) (January 2021).