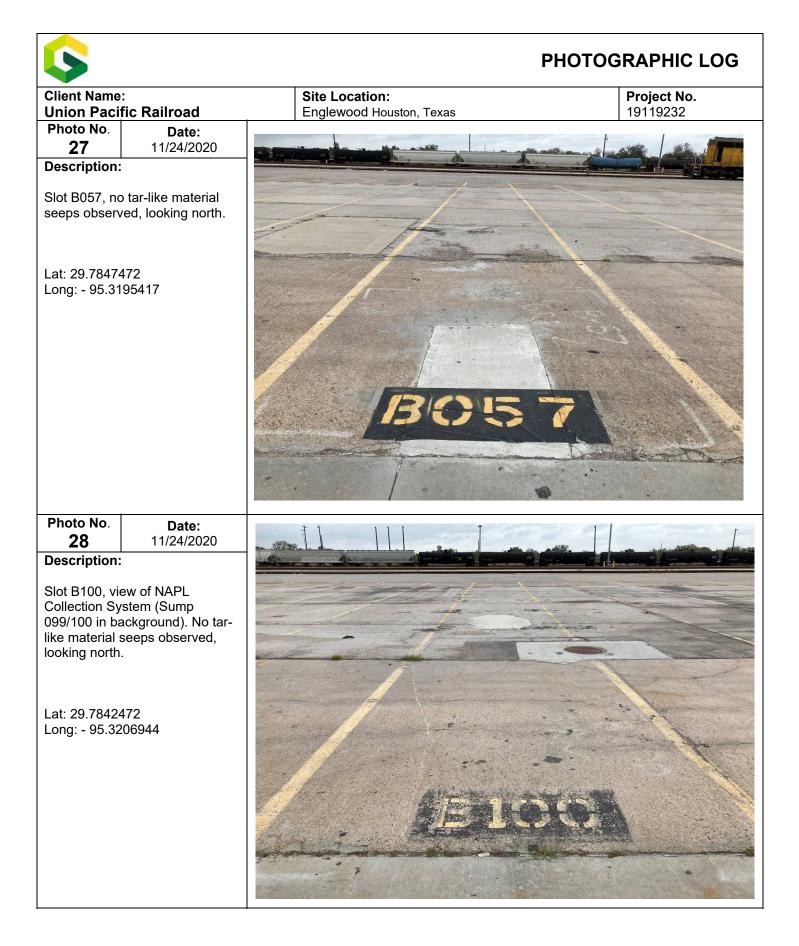

T: +1 512 671-3434 F: +1 512 671-3446

- No tar-like NAPL seeps were observed within the NAPL Collection System area during the month of November. For areas outside the NAPL Collection System, very small amounts of tar-like material were occasionally noted on the concrete surface in stalls A022, B057, B101, and B102 where previous seeps have been observed. The overall amount of material recovered during November 2020 decreased from October 2020 with a total of less than 0.5 gallons of the tar-like material recovered in November.
- No seep water was observed in the paved areas during the November 2020 inspections. UPRR will
  continue to have USES pressure wash the areas where the brown staining and seeps are observed as
  needed. Recovered wash water stored in a tote from previous events was removed from site by UPRR
  contractor NRC on November 30, 2020 and taken to Seabreeze Landfill for disposal. The final
  manifests will be provided in the December monthly update.
- During the week of July 13, 2020, Golder, on behalf of UPRR, coordinated with USES to excavate seven test pits in areas where historical NAPL seeps (Slots A010, A021, A098, B013, B057, B096, and B108) had been observed in the Englewood Intermodal Yard. During the November 2020 weekly inspections, no NAPL seeps have been observed at the test pit locations. The NAPL noted at Slot B057 is outside of the test pit area conducted in Slot B057. The test pit locations will continue to be inspected on a weekly basis, and Golder, on behalf of UPRR, will prepare a summary report of the test pit findings including weekly inspections for submittal to the TCEQ following the pilot test period specified in the Response Action Plan (RAP) (August 31, 2020) (January 2021).