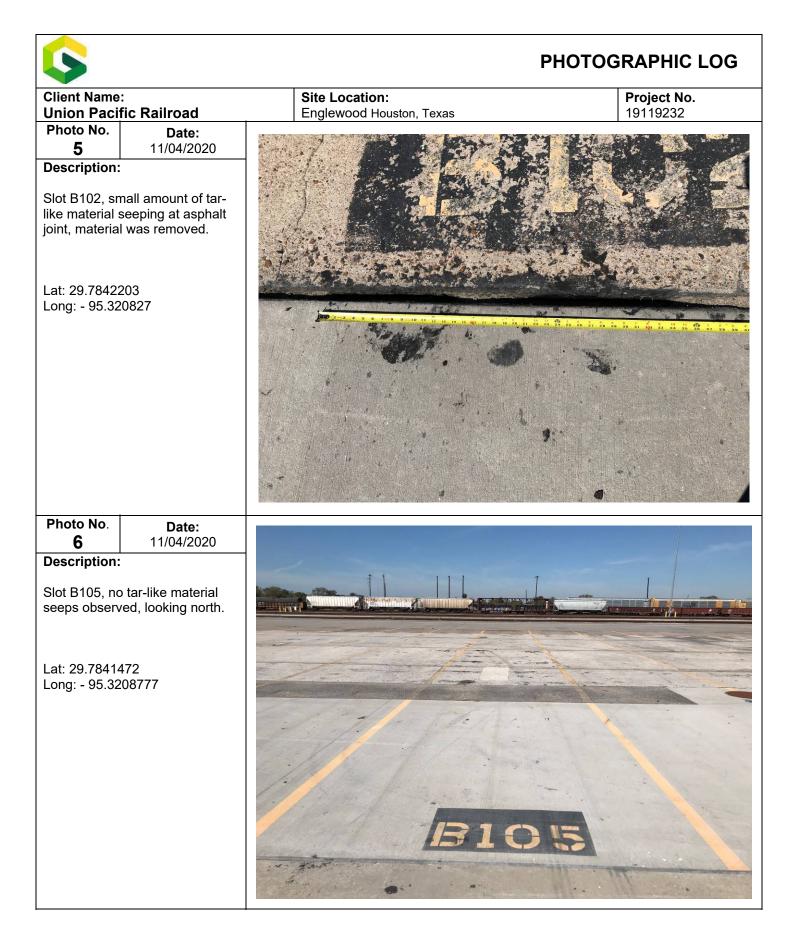

T: +1 512 671-3434 F: +1 512 671-3446

- No tar-like NAPL seeps were observed within the NAPL Collection System area during the month of November. For areas outside the NAPL Collection System, very small amounts of tar-like material were occasionally noted on the concrete surface in stalls A022, B057, B101, and B102 where previous seeps have been observed. The overall amount of material recovered during November 2020 decreased from October 2020 with a total of less than 0.5 gallons of the tar-like material recovered in November.
- No seep water was observed in the paved areas during the November 2020 inspections. UPRR will
  continue to have USES pressure wash the areas where the brown staining and seeps are observed as
  needed. Recovered wash water stored in a tote from previous events was removed from site by UPRR
  contractor NRC on November 30, 2020 and taken to Seabreeze Landfill for disposal. The final
  manifests will be provided in the December monthly update.
- During the week of July 13, 2020, Golder, on behalf of UPRR, coordinated with USES to excavate seven test pits in areas where historical NAPL seeps (Slots A010, A021, A098, B013, B057, B096, and B108) had been observed in the Englewood Intermodal Yard. During the November 2020 weekly inspections, no NAPL seeps have been observed at the test pit locations. The NAPL noted at Slot B057 is outside of the test pit area conducted in Slot B057. The test pit locations will continue to be inspected on a weekly basis, and Golder, on behalf of UPRR, will prepare a summary report of the test pit findings including weekly inspections for submittal to the TCEQ following the pilot test period specified in the Response Action Plan (RAP) (August 31, 2020) (January 2021).