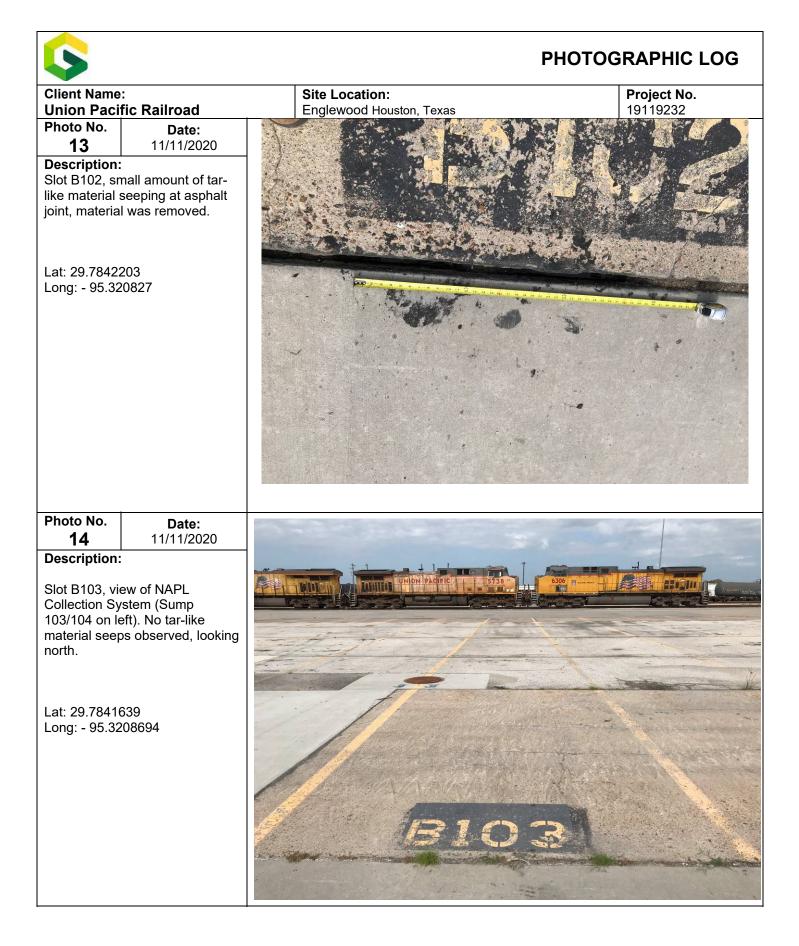

T: +1 512 671-3434 F: +1 512 671-3446

- No tar-like NAPL seeps were observed within the NAPL Collection System area during the month of November. For areas outside the NAPL Collection System, very small amounts of tar-like material were occasionally noted on the concrete surface in stalls A022, B057, B101, and B102 where previous seeps have been observed. The overall amount of material recovered during November 2020 decreased from October 2020 with a total of less than 0.5 gallons of the tar-like material recovered in November.
- No seep water was observed in the paved areas during the November 2020 inspections. UPRR will
  continue to have USES pressure wash the areas where the brown staining and seeps are observed as
  needed. Recovered wash water stored in a tote from previous events was removed from site by UPRR
  contractor NRC on November 30, 2020 and taken to Seabreeze Landfill for disposal. The final
  manifests will be provided in the December monthly update.
- During the week of July 13, 2020, Golder, on behalf of UPRR, coordinated with USES to excavate seven test pits in areas where historical NAPL seeps (Slots A010, A021, A098, B013, B057, B096, and B108) had been observed in the Englewood Intermodal Yard. During the November 2020 weekly inspections, no NAPL seeps have been observed at the test pit locations. The NAPL noted at Slot B057 is outside of the test pit area conducted in Slot B057. The test pit locations will continue to be inspected on a weekly basis, and Golder, on behalf of UPRR, will prepare a summary report of the test pit findings including weekly inspections for submittal to the TCEQ following the pilot test period specified in the Response Action Plan (RAP) (August 31, 2020) (January 2021).