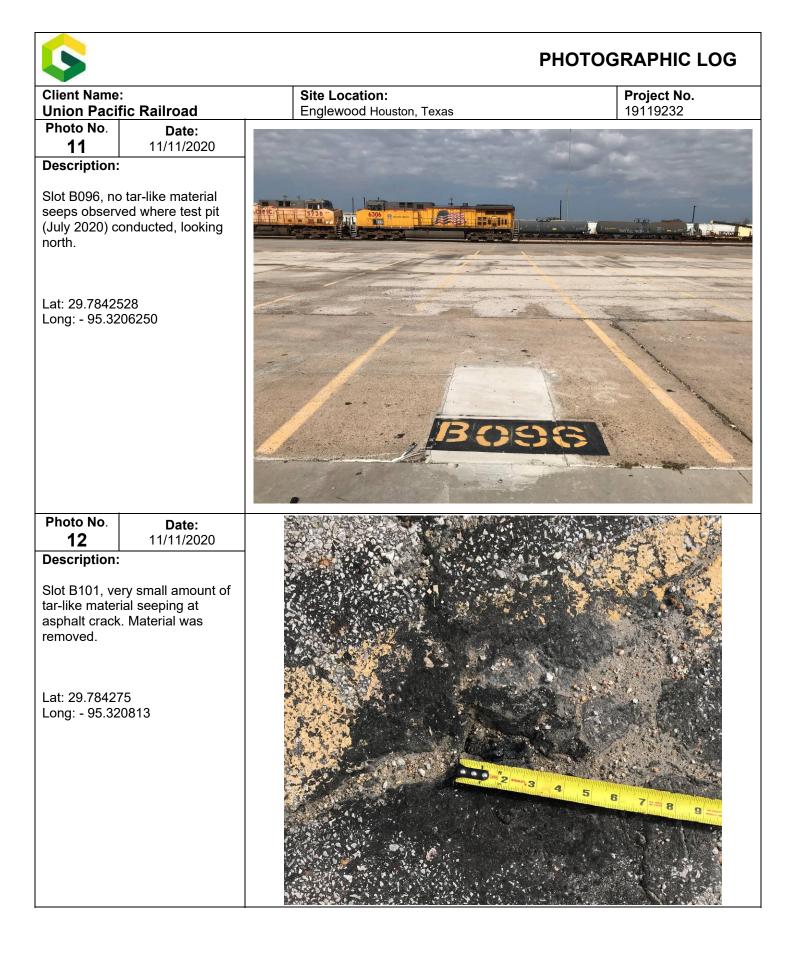

T: +1 512 671-3434 F: +1 512 671-3446

- No tar-like NAPL seeps were observed within the NAPL Collection System area during the month of November. For areas outside the NAPL Collection System, very small amounts of tar-like material were occasionally noted on the concrete surface in stalls A022, B057, B101, and B102 where previous seeps have been observed. The overall amount of material recovered during November 2020 decreased from October 2020 with a total of less than 0.5 gallons of the tar-like material recovered in November.
- No seep water was observed in the paved areas during the November 2020 inspections. UPRR will
  continue to have USES pressure wash the areas where the brown staining and seeps are observed as
  needed. Recovered wash water stored in a tote from previous events was removed from site by UPRR
  contractor NRC on November 30, 2020 and taken to Seabreeze Landfill for disposal. The final
  manifests will be provided in the December monthly update.
- During the week of July 13, 2020, Golder, on behalf of UPRR, coordinated with USES to excavate seven test pits in areas where historical NAPL seeps (Slots A010, A021, A098, B013, B057, B096, and B108) had been observed in the Englewood Intermodal Yard. During the November 2020 weekly inspections, no NAPL seeps have been observed at the test pit locations. The NAPL noted at Slot B057 is outside of the test pit area conducted in Slot B057. The test pit locations will continue to be inspected on a weekly basis, and Golder, on behalf of UPRR, will prepare a summary report of the test pit findings including weekly inspections for submittal to the TCEQ following the pilot test period specified in the Response Action Plan (RAP) (August 31, 2020) (January 2021).