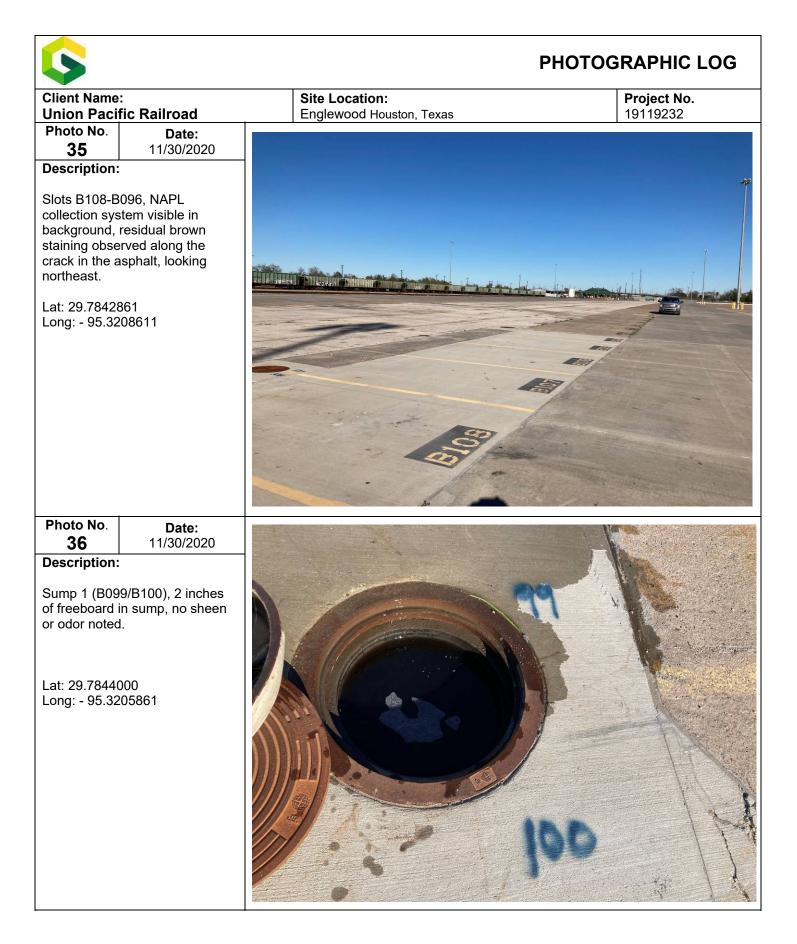

- No significant amount of NAPL has been visually observed or recovered from Sump 1 (B099/B100 slots), Sump 2 (B103/B104 slots), or Sump 3 (B107/B108 slots) during the month of November. Water continues to accumulate in the NAPL collection sumps.
- All three Sumps were last pumped down on September 1, 2020 and the recovered water is stored in the on-site frac tank. Water levels in Sumps 1, 2, and 3 fluctuated in November, decreasing from their October 2020 levels to 7, 14, and 13.5 inches from the top of the sumps, respectively, by November 24, 2020 and recovering to 2, 7 and 6 inches from the top of the sumps, respectively, by November 30, 2020. The water in Sumps 1, 2, and 3 was observed as being brown in color. No sheen or odor was reported during the inspections in the month of November.

## TABLE 1 NAPL Measurements - NAPL Collection System - Englewood Intermodal Yard UPRR Houston, tx - Wood Preserving Works

|            | Sump 1         | Sump 2         | Sump 3         |                |                                                     |
|------------|----------------|----------------|----------------|----------------|-----------------------------------------------------|
| Measured   | (B099/B100)    | (B103/B104)    | (B107/B108)    | Depth to DNAPL |                                                     |
| Date       | Freeboard (in) | Freeboard (in) | Freeboard (in) | (in)           | Comments                                            |
| 8/5/2020   | 0              | 7              | 5              | Not measurable |                                                     |
| 8/13/2020  | 1              | 11             | 10             | Not measurable |                                                     |
| 8/19/2020  | 0              | 7              | 6              | Not measurable |                                                     |
| 8/26/2020  | 0              | 10             | 9              | Not measurable |                                                     |
|            |                |                |                |                | Sumps 1, 2, & 3 pumped down (September 1); Sheen    |
| 9/2/2020   | 43             | 37             | 38             | Not measurable | visible in B99/B100 sump & B107/B108 sump           |
| 9/9/2020   | 28             | 37             | 36             | Not measurable | Sheen visible in B107/B108 sump                     |
| 9/15/2020  | 1              | 35             | 33             | Not measurable |                                                     |
| 9/23/2020  | 0              | 0              | 0              | Not measurable |                                                     |
| 9/30/2020  | 1              | 10             | 9              | Not measurable |                                                     |
| 10/8/2020  | 4              | 12             | 11.5           | Not measurable |                                                     |
| 10/15/2020 | 0              | 11             | 10.5           | Not measurable | Less than 0.1 gal of DNAPL recovered B107/B108 sump |
| 10/21/2020 | 1              | 10.5           | 9.25           | Not measurable |                                                     |
| 10/28/2020 | 0              | 11             | 10             | Not measurable |                                                     |
| 11/4/2020  | 9              | 13             | 12             | Not measurable |                                                     |
| 11/11/2020 | 0.5            | 12             | 11             | Not measurable |                                                     |
| 11/18/2020 | 3.5            | 13             | 12             | Not measurable |                                                     |
| 11/24/2020 | 7              | 14             | 13.5           | Not measurable |                                                     |
| 11/30/2020 | 2              | 7              | 6              | Not measurable |                                                     |