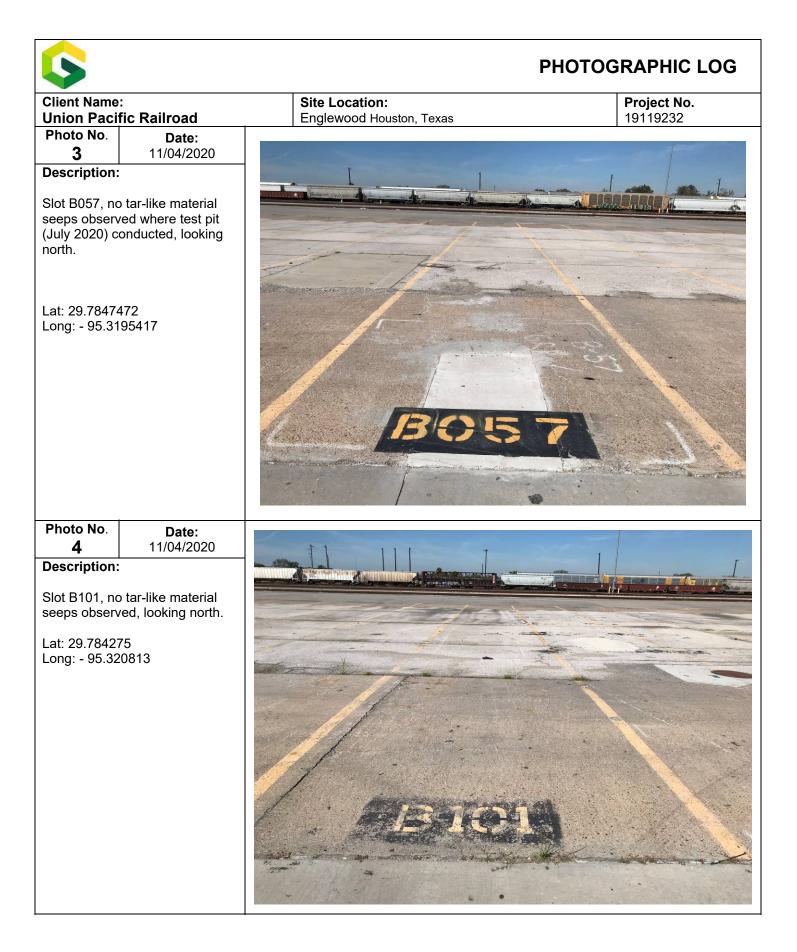

T: +1 512 671-3434 F: +1 512 671-3446

- No tar-like NAPL seeps were observed within the NAPL Collection System area during the month of November. For areas outside the NAPL Collection System, very small amounts of tar-like material were occasionally noted on the concrete surface in stalls A022, B057, B101, and B102 where previous seeps have been observed. The overall amount of material recovered during November 2020 decreased from October 2020 with a total of less than 0.5 gallons of the tar-like material recovered in November.
- No seep water was observed in the paved areas during the November 2020 inspections. UPRR will
  continue to have USES pressure wash the areas where the brown staining and seeps are observed as
  needed. Recovered wash water stored in a tote from previous events was removed from site by UPRR
  contractor NRC on November 30, 2020 and taken to Seabreeze Landfill for disposal. The final
  manifests will be provided in the December monthly update.
- During the week of July 13, 2020, Golder, on behalf of UPRR, coordinated with USES to excavate seven test pits in areas where historical NAPL seeps (Slots A010, A021, A098, B013, B057, B096, and B108) had been observed in the Englewood Intermodal Yard. During the November 2020 weekly inspections, no NAPL seeps have been observed at the test pit locations. The NAPL noted at Slot B057 is outside of the test pit area conducted in Slot B057. The test pit locations will continue to be inspected on a weekly basis, and Golder, on behalf of UPRR, will prepare a summary report of the test pit findings including weekly inspections for submittal to the TCEQ following the pilot test period specified in the Response Action Plan (RAP) (August 31, 2020) (January 2021).