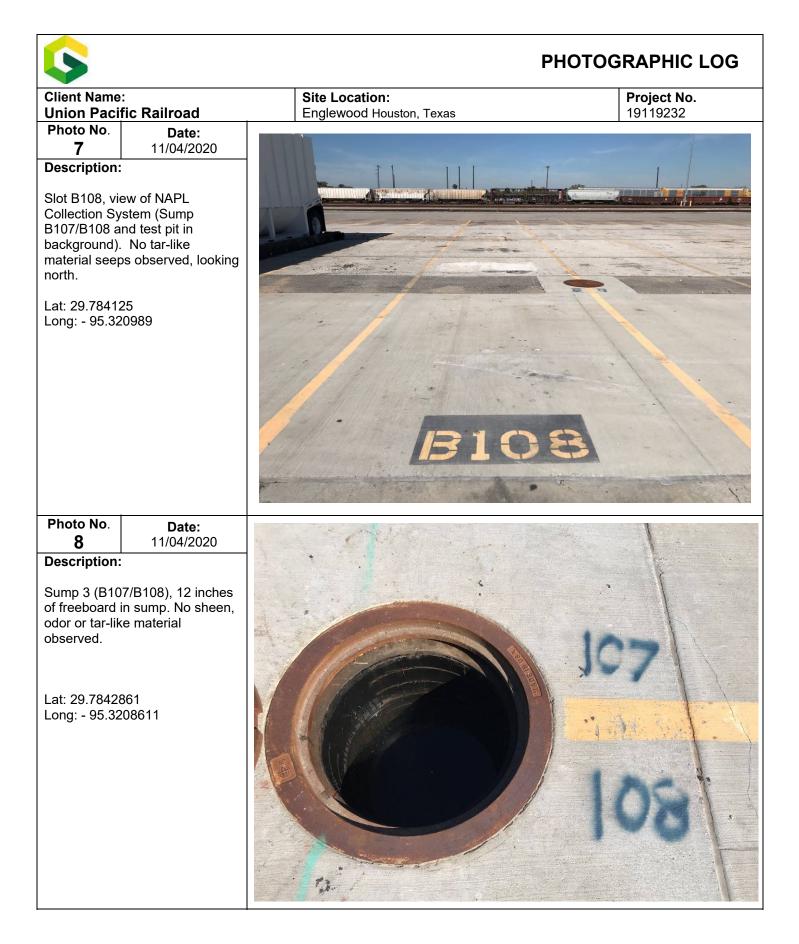

- No significant amount of NAPL has been visually observed or recovered from Sump 1 (B099/B100 slots), Sump 2 (B103/B104 slots), or Sump 3 (B107/B108 slots) during the month of November. Water continues to accumulate in the NAPL collection sumps.
- All three Sumps were last pumped down on September 1, 2020 and the recovered water is stored in the on-site frac tank. Water levels in Sumps 1, 2, and 3 fluctuated in November, decreasing from their October 2020 levels to 7, 14, and 13.5 inches from the top of the sumps, respectively, by November 24, 2020 and recovering to 2, 7 and 6 inches from the top of the sumps, respectively, by November 30, 2020. The water in Sumps 1, 2, and 3 was observed as being brown in color. No sheen or odor was reported during the inspections in the month of November.

T: +1 512 671-3434 F: +1 512 671-3446

- No tar-like NAPL seeps were observed within the NAPL Collection System area during the month of November. For areas outside the NAPL Collection System, very small amounts of tar-like material were occasionally noted on the concrete surface in stalls A022, B057, B101, and B102 where previous seeps have been observed. The overall amount of material recovered during November 2020 decreased from October 2020 with a total of less than 0.5 gallons of the tar-like material recovered in November.
- No seep water was observed in the paved areas during the November 2020 inspections. UPRR will
  continue to have USES pressure wash the areas where the brown staining and seeps are observed as
  needed. Recovered wash water stored in a tote from previous events was removed from site by UPRR
  contractor NRC on November 30, 2020 and taken to Seabreeze Landfill for disposal. The final
  manifests will be provided in the December monthly update.
- During the week of July 13, 2020, Golder, on behalf of UPRR, coordinated with USES to excavate seven test pits in areas where historical NAPL seeps (Slots A010, A021, A098, B013, B057, B096, and B108) had been observed in the Englewood Intermodal Yard. During the November 2020 weekly inspections, no NAPL seeps have been observed at the test pit locations. The NAPL noted at Slot B057 is outside of the test pit area conducted in Slot B057. The test pit locations will continue to be inspected on a weekly basis, and Golder, on behalf of UPRR, will prepare a summary report of the test pit findings including weekly inspections for submittal to the TCEQ following the pilot test period specified in the Response Action Plan (RAP) (August 31, 2020) (January 2021).

Weekly site inspections of the NAPL Collection System and Englewood Intermodal Yard concrete pavement near the collection system will continue to be conducted. In response to the TCEQ letter dated August 9, 2019, a notation on the presence of NAPL in each sump, tabulation of depth and thickness of NAPL if detected, and a tabulation of total mass of NAPL recovered from each sump is provided on the enclosed Table 1. No measurable NAPL has been detected in the sumps using the interface probe through November 2020.