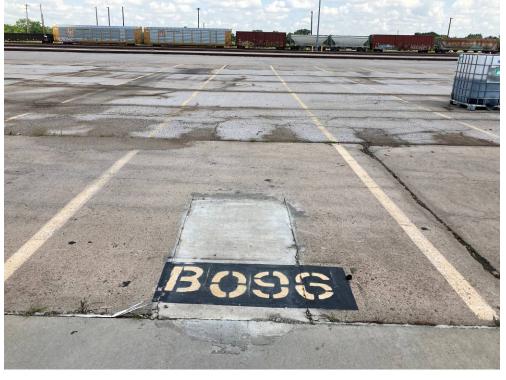

#### **Description:**

Slot B096, no tar-like material seeps observed where test pit conducted (July 2020), brown staining observed along asphalt cracks, looking northwest.

Lat: 29.7842528 Long: - 95.3206250

#### **Description:**

Slot B096, no tar-like material seeps observed where test pit conducted (July 2020), test pit pavement damaged.

Lat: 29.7842528 Long: - 95.3206250

Photo No. 40

**Date:** 6/30/2021