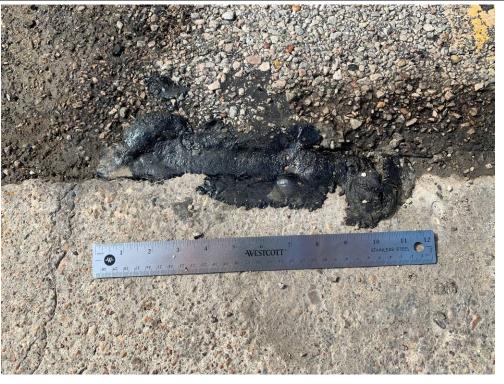

Golder Associates Inc. 2201 Double Creek Dr, Suite 4004, Round Rock, Texas, USA 78664

T: +1 512 671-3434 F: +1 512 671-3446

Texas Commission on Environmental Quality

- The NAPL collection sumps have continued to be checked weekly for DNAPL using an interface probe. Even though no measurable DNAPL has been noted, a dipper tool has continued to be used to further evaluate the presence of and recover DNAPL, if present, from the bottom of each of the sumps during the weekly inspections. No DNAPL was visually observed or recovered from Sump 1, 2, or 3 during the June inspections.
- A very small tar-like NAPL surface seep was observed near the NAPL Collection System area in stall B105 during four of the five inspections in June (June 2<sup>nd</sup>, 9<sup>th</sup>, 16<sup>th</sup>, and 23<sup>rd</sup>) (Photo Nos. 7, 15, 24, and 33). One very small tar-like NAPL surface seep was observed near the NAPL Collection System area in stall B100 on June 16, 2021 (Photo No. 21). For areas outside the NAPL Collection System, small amounts of tar-like material were observed on the concrete surface in stalls A022, B057, B101, and at two locations within stall B102 during most weekly inspection events in June. Tar-like material observed during the inspection events was recovered using a hand tool to scrape up the material. During June, the number of tar-like material seeps observed during inspections and the total amount of material removed from the concrete surface increased compared to the May inspections as daily temperatures increased. A total of approximately 2 gallons of tar-like material was recovered for the month and placed in a drum for disposal. The drum is staged at the Container Storage Area (CSA).
- Localized brown staining and seep water along cracks in the paved areas were observed during the inspections on June 2 and June 9, 2021 (Photo Nos. 1, 4, 10, 12, and 16). Widespread brown staining and water seeps that were observed in the A and B rows on June 16, 2021 (Photo Nos. 17 and 18). UPRR Contractor United States Environmental Service (USES) pressure washed the areas using pavement washing equipment and vacuumed the fluids (Photo No. 25 and 26), which were placed in the tote that was onsite holding wastewater from the cleanup event on June 16, 2021. The tote was disposed of on June 28, 2021. A copy of the waste manifest is provided in Attachment B. Following the pressure washing, no new seeping or staining was observed during the June 23 and June 30, 2021 inspections. UPRR will continue to have a remediation contractor pressure wash the areas where the brown staining and seeps are observed as needed.
- Golder, on behalf of UPRR, submitted to the TCEQ the Englewood IM Yard Test Pit Evaluation Report dated June 2, 2021 summarizing the findings from the test pits installed in July 2020 including weekly inspections since the installation. During the weekly inspections through June 2021, no NAPL seeps have been observed at the seven test pit locations (slots A010, A021, A098, B013, B057, B096, and B108). The seep observed in slot B057 during each of the five June inspections is located at an asphalt crack near the western edge of the slot (Photo Nos. 3, 11, 20, 29, and 38). During the June 30, 2021 inspection, concrete patches covering test pits in slots B013 and B096 were observed to be damaged. UPRR will coordinate with a subcontractor to repair the concrete patches.
- Weekly site inspections of the NAPL Collection System and Englewood Intermodal Yard concrete
  pavement near the collection system will continue to be conducted. A notation on the presence of
  NAPL in each sump, tabulation of depth and thickness of NAPL if detected, and a tabulation of total
  mass of NAPL recovered from each sump is provided on the enclosed Table 1. No measurable NAPL
  has been detected in the sumps using the interface probe through June 2021.

### **Description:**

Slot B057, very small amount of tar-like material seeping at asphalt crack (not at July 2020 test pit), material was removed.

Lat: 29.7847472 Long: - 95.3195417

Site Location:

Photo No.

### Description:

Slot B057, very small amount of tar-like material seeping at asphalt crack (not at July 2020 test pit), material was removed.

Lat: 29.7847472 Long: - 95.3195417

Photo No.

**Date:** 6/9/2021

#### Description:

Slot B057, very small amount of tar-like material seeping at asphalt crack (not at July 2020 test pit), material was removed.

Lat: 29.7847472 Long: - 95.3195417

Client Name: Union Pacific Railroad **Site Location:**Englewood Houston, Texas

## Description:

Slot B057, small amount of tar-like material seeping at asphalt crack (not at July 2020 test pit), material was removed.

Lat: 29.7847472 Long: - 95.3195417

Photo No.

**Date:** 6/23/2021

## Description:

Slot B057, very small amount of tar-like material seeping at asphalt crack (not at July 2020 test pit), material was removed.

Lat: 29.7847472 Long: - 95.3195417

Client Name: Union Pacific Railroad **Site Location:**Englewood Houston, Texas