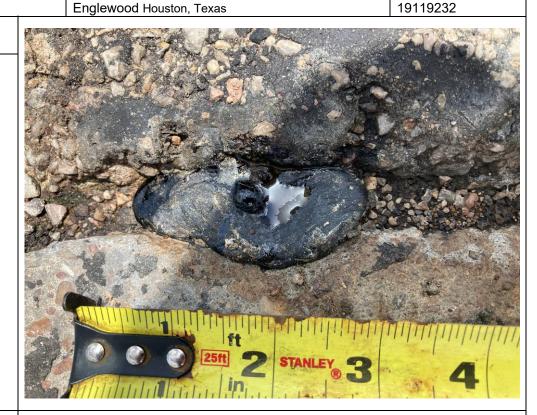

#### **Description:**

Slot B101, small amount of tar-like material seeping at asphalt crack, material was removed.

Lat: 29.784275 Long: - 95.320813

Photo No. Date: 6/2/2021

#### **Description:**

Slot B102, small amount of tarlike material seeping at pavement joint, material was removed.

Lat: 29.7842203 Long: - 95.320827

Client Name: Union Pacific Railroad **Site Location:**Englewood Houston, Texas