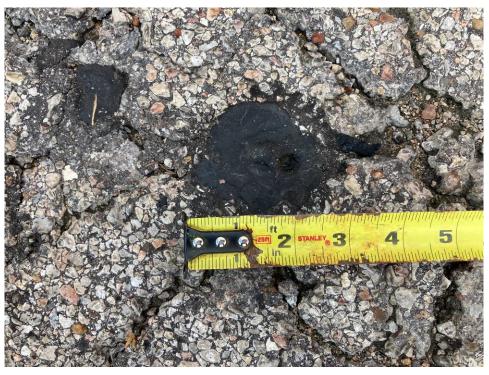

#### Description:

Slot A022, very small amount of tar-like material seeping at asphalt crack, material was removed.

Lat: 29.785392. Long: -95.318655

Project No.

Client Name:

**Union Pacific Railroad** 

Photo No. Date: 6/2/2021

### **Description:**

Slot B057, very small amount of tar-like material seeping at asphalt crack (not at July 2020 test pit), material was removed.

Lat: 29.7847472 Long: - 95.3195417

Site Location:

Photo No.