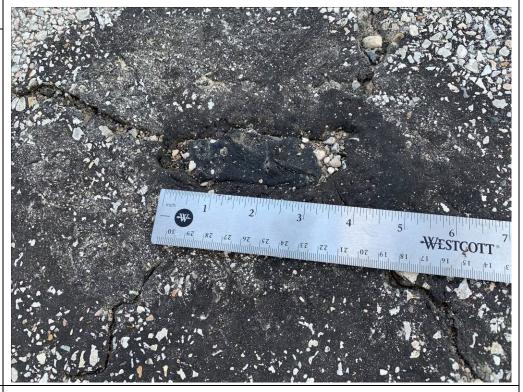

### **Description:**

Slot B105, very small amount of tar-like material seeping at asphalt crack, material was removed.

Lat: 29.7841472 Long: - 95.3208777

Photo No.

**Date:** 6/2/2021