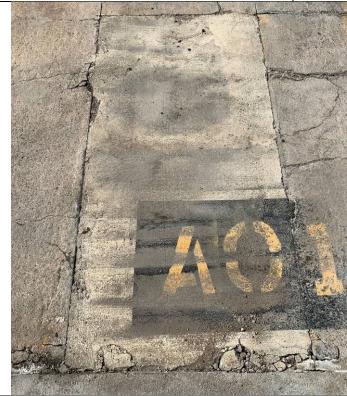

#### Description:

Slot A022, very small amount of tar-like material seeping at asphalt crack, material was removed.

Lat: 29.785392. Long: -95.318655

Project No.

Client Name:

**Union Pacific Railroad** 

Photo No. Date: 6/2/2021

### Description:

Slot A022, very small amount of tar-like material seeping at asphalt crack, material was removed.

Lat: 29.785392, Long: -95.318655

Photo No.

**Date:** 6/9/2021

### **Description:**

Slot A022, small amount of tarlike material seeping at asphalt crack, material was removed.

Lat: 29.785392, Long: -95.318655

Photo No. Date: 6/16/2021

#### Description:

Slot A022, small amount of tarlike material seeping at asphalt crack, material was removed.

Lat: 29.785392, Long: -95.318655

Client Name: Union Pacific Railroad **Site Location:**Englewood Houston, Texas

#### Description:

Slot A022, very small amount of tar-like material seeping at asphalt crack, material was removed.

Lat: 29.785392, Long: -95.318655

Client Name: Union Pacific Railroad **Site Location:**Englewood Houston, Texas