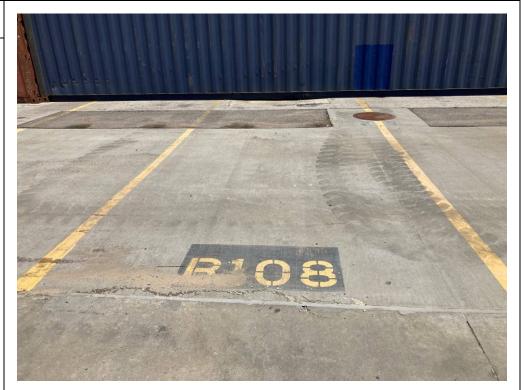

### Description:

Slot B108, view of NAPL Collection System (Sump B107/B108 and test pit in background). No tar-like material seeps observed where test pit (July 2020) conducted, looking northwest.

Lat: 29.784125 Long: - 95.320989 **Site Location:**Englewood Houston, Texas