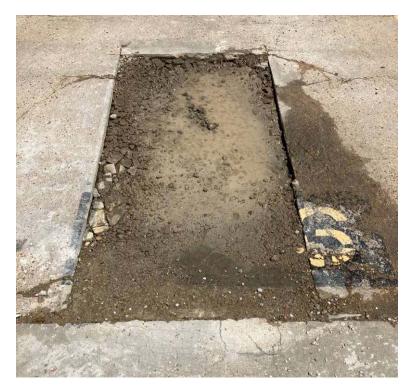

#### **Description:**

Slot B096, no tar-like material seeps observed where test pit conducted (July 2020), test pit pavement damaged.

Lat: 29.7842528 Long: - 95.3206250

Photo No. 40

**Date:** 6/30/2021