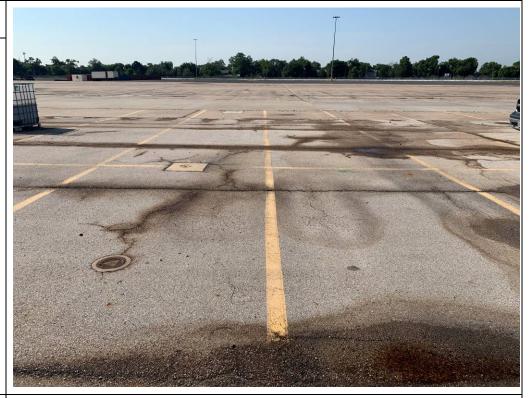

Golder Associates Inc. 2201 Double Creek Dr, Suite 4004, Round Rock, Texas, USA 78664

T: +1 512 671-3434 F: +1 512 671-3446

Texas Commission on Environmental Quality

- The NAPL collection sumps have continued to be checked weekly for DNAPL using an interface probe. Even though no measurable DNAPL has been noted, a dipper tool has continued to be used to further evaluate the presence of and recover DNAPL, if present, from the bottom of each of the sumps during the weekly inspections. No DNAPL was visually observed or recovered from Sump 1, 2, or 3 during the June inspections.
- A very small tar-like NAPL surface seep was observed near the NAPL Collection System area in stall B105 during four of the five inspections in June (June 2<sup>nd</sup>, 9<sup>th</sup>, 16<sup>th</sup>, and 23<sup>rd</sup>) (Photo Nos. 7, 15, 24, and 33). One very small tar-like NAPL surface seep was observed near the NAPL Collection System area in stall B100 on June 16, 2021 (Photo No. 21). For areas outside the NAPL Collection System, small amounts of tar-like material were observed on the concrete surface in stalls A022, B057, B101, and at two locations within stall B102 during most weekly inspection events in June. Tar-like material observed during the inspection events was recovered using a hand tool to scrape up the material. During June, the number of tar-like material seeps observed during inspections and the total amount of material removed from the concrete surface increased compared to the May inspections as daily temperatures increased. A total of approximately 2 gallons of tar-like material was recovered for the month and placed in a drum for disposal. The drum is staged at the Container Storage Area (CSA).
- Localized brown staining and seep water along cracks in the paved areas were observed during the inspections on June 2 and June 9, 2021 (Photo Nos. 1, 4, 10, 12, and 16). Widespread brown staining and water seeps that were observed in the A and B rows on June 16, 2021 (Photo Nos. 17 and 18). UPRR Contractor United States Environmental Service (USES) pressure washed the areas using pavement washing equipment and vacuumed the fluids (Photo No. 25 and 26), which were placed in the tote that was onsite holding wastewater from the cleanup event on June 16, 2021. The tote was disposed of on June 28, 2021. A copy of the waste manifest is provided in Attachment B. Following the pressure washing, no new seeping or staining was observed during the June 23 and June 30, 2021 inspections. UPRR will continue to have a remediation contractor pressure wash the areas where the brown staining and seeps are observed as needed.
- Golder, on behalf of UPRR, submitted to the TCEQ the Englewood IM Yard Test Pit Evaluation Report dated June 2, 2021 summarizing the findings from the test pits installed in July 2020 including weekly inspections since the installation. During the weekly inspections through June 2021, no NAPL seeps have been observed at the seven test pit locations (slots A010, A021, A098, B013, B057, B096, and B108). The seep observed in slot B057 during each of the five June inspections is located at an asphalt crack near the western edge of the slot (Photo Nos. 3, 11, 20, 29, and 38). During the June 30, 2021 inspection, concrete patches covering test pits in slots B013 and B096 were observed to be damaged. UPRR will coordinate with a subcontractor to repair the concrete patches.
- Weekly site inspections of the NAPL Collection System and Englewood Intermodal Yard concrete
  pavement near the collection system will continue to be conducted. A notation on the presence of
  NAPL in each sump, tabulation of depth and thickness of NAPL if detected, and a tabulation of total
  mass of NAPL recovered from each sump is provided on the enclosed Table 1. No measurable NAPL
  has been detected in the sumps using the interface probe through June 2021.

#### Description:

View of slots B109-B097, NAPL collection system visible in background, brown staining observed along asphalt cracks, looking northeast.

Lat: 29.784358 Long: -95.320611

Client Name: Union Pacific Railroad **Site Location:**Englewood Houston, Texas

#### Description:

View of slots B109-B097, NAPL collection system visible in background, residual staining observed along asphalt cracks, looking northeast.

Lat: 29.784116 Long: -95.321022

Project No.

19119232