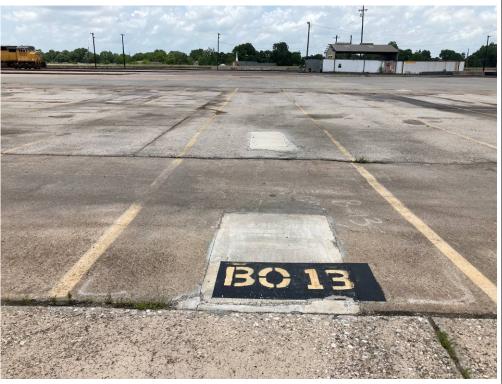

#### Description:

Slot B013, no tar-like material seeps observed where test pit conducted (July 2020), brown staining observed along asphalt cracks, looking northwest.

Lat: 29.785217 Long: - 95.318261

**Union Pacific Railroad** 

### **Description:**

Slot B013, no tar-like material seeps observed where test pit conducted (July 2020), test pit pavement damaged.

Lat: 29.785217 Long: - 95.318261

Photo No. Date: 6/30/2021