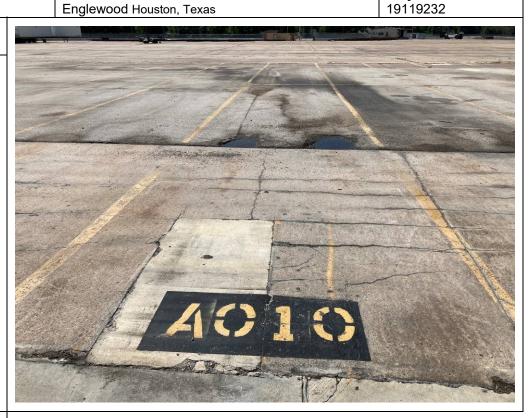

### **Description:**

Slot A010, no tar-like material seeps observed where test pit conducted (July 2020), brown staining observed along asphalt cracks, water from recent rain event, looking southeast.

Lat: 29.7855833, Long: -95.318375

### **Description:**

Slot A010, no tar-like material seeps observed where test pit conducted (July 2020).

Lat: 29.7855833, Long: -95.318375

Photo No. 28

**Date:** 6/23/2021