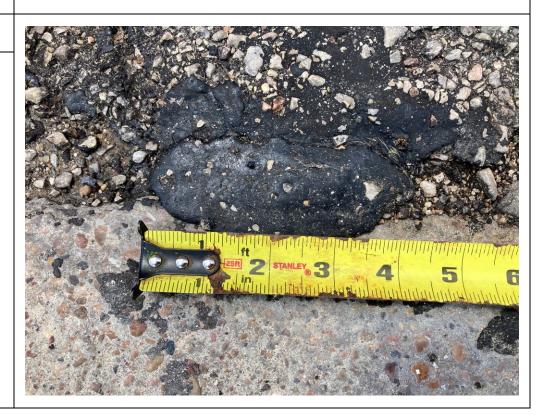

### Description:

Slot B105, very small amount of tar-like material seeping at asphalt crack, material was removed.

Lat: 29.7841472 Long: - 95.3208777

Photo No. 16

Date: 6/9/2021