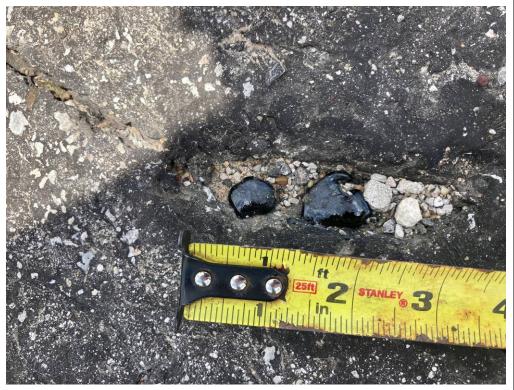

### Description:

Slot B108, view of NAPL Collection System (Sump B107/B108 and test pit in background). No tar-like material seeps observed where test pit (July 2020) conducted, looking northwest.

Lat: 29.784125 Long: - 95.320989 **Site Location:**Englewood Houston, Texas