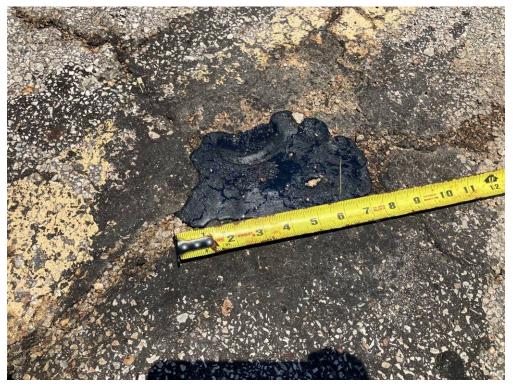

#### **Description:**

Slot B101, small amount of tar-like material seeping at asphalt crack, material was removed.

Lat: 29.784275 Long: - 95.320813

Photo No. Date: 6/2/2021

Lat: 29.784275 Long: - 95.320813

**Project No.** 19119232

Photo No. Date: 6/9/2021

Description:

Slot B102, small amount of tar-like material seeping at pavement joint, material was removed.

Lat: 29.7842203 Long: - 95.320827