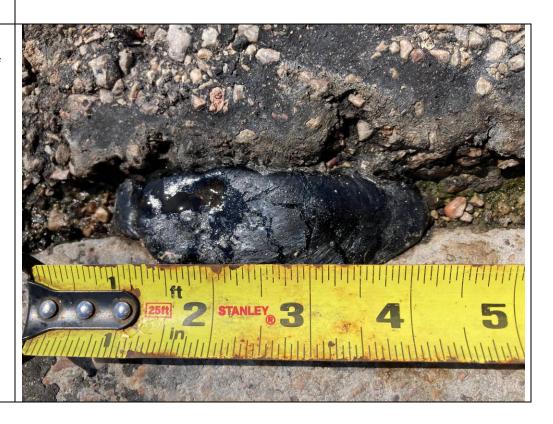

### **Description:**

Slot B057, very small amount of tar-like material seeping at asphalt crack (not at July 2020 test pit), material was removed.

Lat: 29.7847472 Long: - 95.3195417

Site Location:

Photo No.

### Description:

Slot B057, very small amount of tar-like material seeping at asphalt crack (not at July 2020 test pit), material was removed.

Lat: 29.7847472 Long: - 95.3195417

Photo No.

**Date:** 6/9/2021

#### Description:

Slot B057, very small amount of tar-like material seeping at asphalt crack (not at July 2020 test pit), material was removed.

Lat: 29.7847472 Long: - 95.3195417

Client Name: Union Pacific Railroad **Site Location:**Englewood Houston, Texas

## Description:

Slot B057, small amount of tar-like material seeping at asphalt crack (not at July 2020 test pit), material was removed.

Lat: 29.7847472 Long: - 95.3195417

Photo No.

**Date:** 6/23/2021

## Description:

Slot B057, very small amount of tar-like material seeping at asphalt crack (not at July 2020 test pit), material was removed.

Lat: 29.7847472 Long: - 95.3195417

Client Name: Union Pacific Railroad **Site Location:**Englewood Houston, Texas