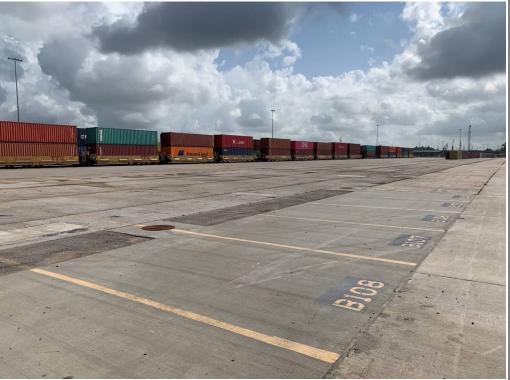

#### Description:

View of slots B109-B097, NAPL collection system visible in background, brown staining observed along asphalt cracks, looking northeast.

Lat: 29.784358 Long: -95.320611

Client Name: Union Pacific Railroad **Site Location:**Englewood Houston, Texas

#### Description:

View of slots B109-B097, NAPL collection system visible in background, residual staining observed along asphalt cracks, looking northeast.

Lat: 29.784116 Long: -95.321022

Project No.

19119232