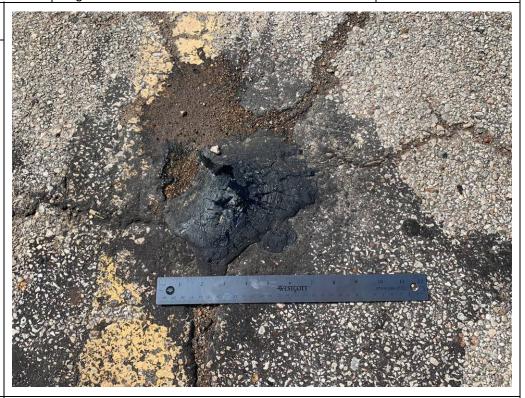

#### Description:

Slot A022, very small amount of tar-like material seeping at asphalt crack, material was removed.

Lat: 29.785392. Long: -95.318655

Project No.

Client Name:

**Union Pacific Railroad** 

Photo No. Date: 6/2/2021

### **Description:**

Slot A022, small amount of tarlike material seeping at asphalt crack, material was removed.

Lat: 29.785392, Long: -95.318655

Photo No. Date: 6/16/2021