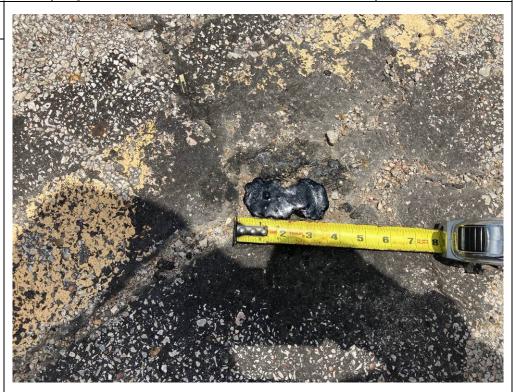

#### **Description:**

Slot B102, small amount of tarlike material seeping at pavement joint, material was removed.

Lat: 29.7842203 Long: - 95.320827

Client Name: Union Pacific Railroad **Site Location:**Englewood Houston, Texas