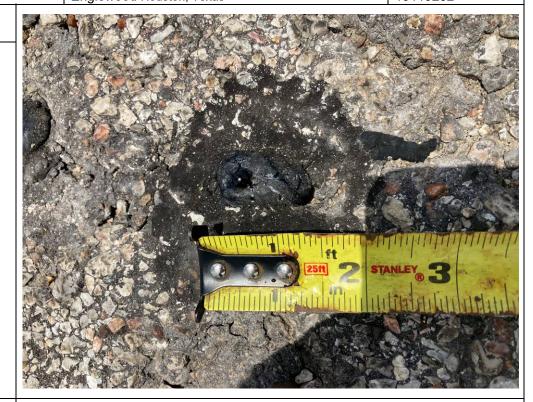

### **Description:**

Slot B105, very small amount of tar-like material seeping at asphalt crack, material was removed.

Lat: 29.7841472 Long: - 95.3208777

Photo No.

**Date:** 6/2/2021

### Description:

Slot B105, very small amount of tar-like material seeping at asphalt crack, material was removed.

Lat: 29.7841472 Long: - 95.3208777

Photo No. 16

Date: 6/9/2021

#### Description:

Slot B105, very small amount of tar-like material seeping at asphalt crack, material was removed.

Lat: 29.7841472 Long: - 95.3208777

**Union Pacific Railroad** 

Photo No. 25

Date: 6/16/2021 Site Location:

## Description

Slot B105, very small amount of tar-like material seeping at asphalt crack, material was removed.

Lat: 29.7841472 Long: - 95.3208777

Photo No. Date: 6/23/2021