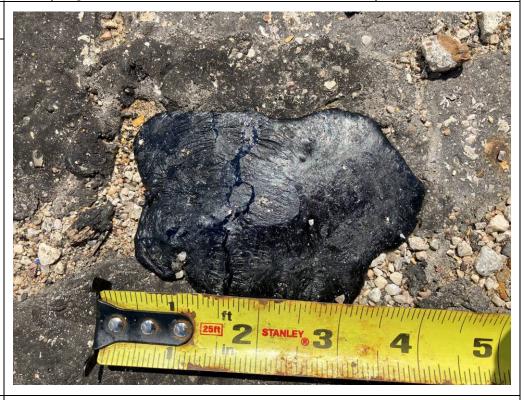

#### **Description:**

Slot B102, small amount of tarlike material seeping at pavement joint, material was removed.

Lat: 29.7842203 Long: - 95.320827

Client Name: Union Pacific Railroad **Site Location:**Englewood Houston, Texas

## Description:

Slot B102, tar-like material seeping at two locations within the stall, small amount of at asphalt crack (pictured) as well as at the pavement joint (not-pictured), material was removed.

#### Description:

Slot B102, tar-like material seeping at two locations within the stall, small amount of at asphalt crack (pictured) as well as at the pavement joint (not-pictured), material was removed.