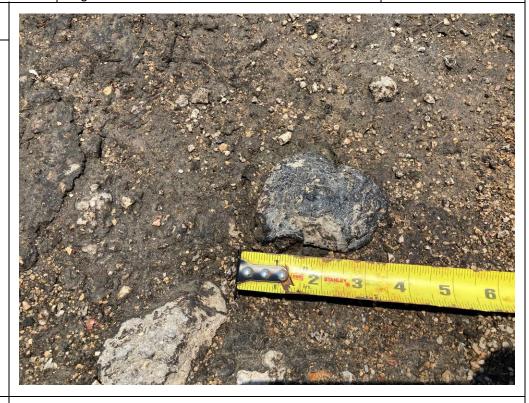

### **Description:**

Slot B105, very small amount of tar-like material seeping at asphalt crack, material was removed.

Lat: 29.7841472 Long: - 95.3208777

Photo No.

**Date:** 6/2/2021

### Description:

Slot B105, very small amount of tar-like material seeping at asphalt crack, material was removed.

Lat: 29.7841472 Long: - 95.3208777

Photo No. 16

Date: 6/9/2021

#### Description:

Slot B105, very small amount of tar-like material seeping at asphalt crack, material was removed.

Lat: 29.7841472 Long: - 95.3208777

**Union Pacific Railroad** 

Photo No. 25

Date: 6/16/2021 Site Location:

## Description

Slot B105, very small amount of tar-like material seeping at asphalt crack, material was removed.

Lat: 29.7841472 Long: - 95.3208777

Photo No. Date: 6/23/2021