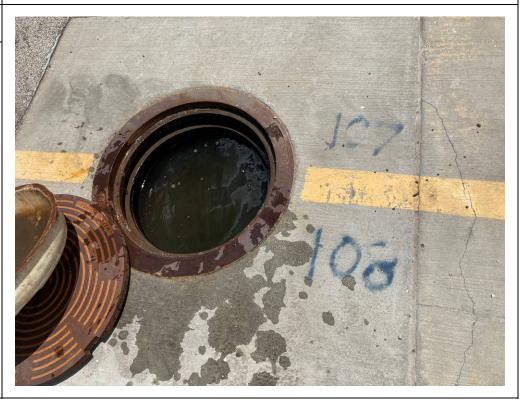

#### Description:

Sump 3 (B107/B108), 38 inches of freeboard in sump. Sheen visible on water in sump. No odors noted. No tar-like material recovered.

Lat: 29.7842861 Long: - 95.3208611

**Union Pacific Railroad** 