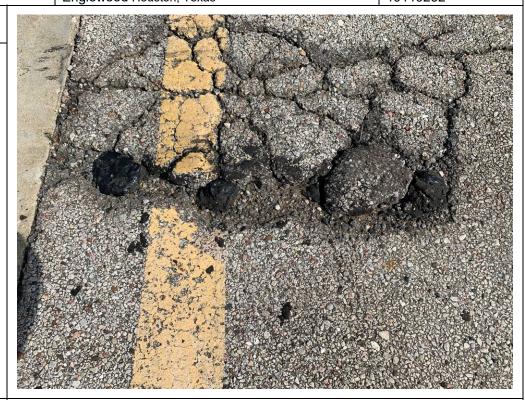

## Description:

Slot B102, tar-like material seeping at two locations within the stall, small amount of at asphalt crack (pictured) as well as at the pavement joint (not-pictured), material was removed.

#### Description:

Slot B102, tar-like material seeping at two locations within the stall, small amount of at asphalt crack (pictured) as well as at the pavement joint (not-pictured), material was removed.