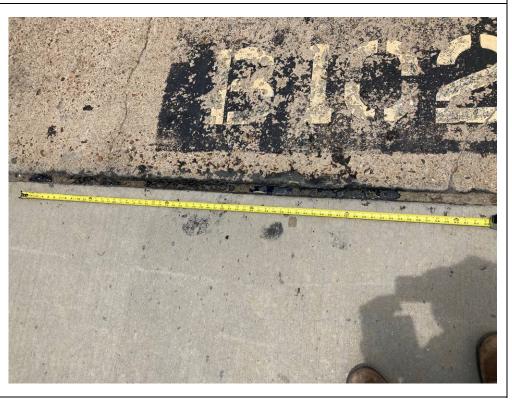

### **Description:**

Slot B013, no tar-like material seeps observed where test pit conducted (July 2020), test pit pavement damaged.

Lat: 29.785217 Long: - 95.318261

Photo No. Date: 6/30/2021

#### **Description:**

Slot B096, no tar-like material seeps observed where test pit conducted (July 2020), test pit pavement damaged.

Lat: 29.7842528 Long: - 95.3206250

Photo No. 40

**Date:** 6/30/2021