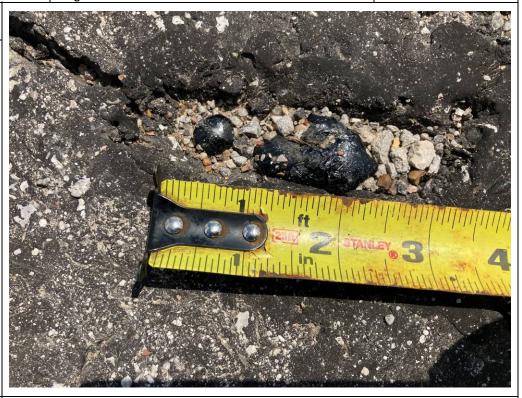

Golder Associates Inc. 2201 Double Creek Dr, Suite 4004, Round Rock, Texas, USA 78664

T: +1 512 671-3434 F: +1 512 671-3446

Texas Commission on Environmental Quality

- The NAPL collection sumps have continued to be checked weekly for DNAPL using an interface probe. Even though no measurable DNAPL has been noted, a dipper tool has continued to be used to further evaluate the presence of and recover DNAPL, if present, from the bottom of each of the sumps during the weekly inspections. No DNAPL was visually observed or recovered from Sump 1, 2, or 3 during the June inspections.
- A very small tar-like NAPL surface seep was observed near the NAPL Collection System area in stall B105 during four of the five inspections in June (June 2<sup>nd</sup>, 9<sup>th</sup>, 16<sup>th</sup>, and 23<sup>rd</sup>) (Photo Nos. 7, 15, 24, and 33). One very small tar-like NAPL surface seep was observed near the NAPL Collection System area in stall B100 on June 16, 2021 (Photo No. 21). For areas outside the NAPL Collection System, small amounts of tar-like material were observed on the concrete surface in stalls A022, B057, B101, and at two locations within stall B102 during most weekly inspection events in June. Tar-like material observed during the inspection events was recovered using a hand tool to scrape up the material. During June, the number of tar-like material seeps observed during inspections and the total amount of material removed from the concrete surface increased compared to the May inspections as daily temperatures increased. A total of approximately 2 gallons of tar-like material was recovered for the month and placed in a drum for disposal. The drum is staged at the Container Storage Area (CSA).
- Localized brown staining and seep water along cracks in the paved areas were observed during the inspections on June 2 and June 9, 2021 (Photo Nos. 1, 4, 10, 12, and 16). Widespread brown staining and water seeps that were observed in the A and B rows on June 16, 2021 (Photo Nos. 17 and 18). UPRR Contractor United States Environmental Service (USES) pressure washed the areas using pavement washing equipment and vacuumed the fluids (Photo No. 25 and 26), which were placed in the tote that was onsite holding wastewater from the cleanup event on June 16, 2021. The tote was disposed of on June 28, 2021. A copy of the waste manifest is provided in Attachment B. Following the pressure washing, no new seeping or staining was observed during the June 23 and June 30, 2021 inspections. UPRR will continue to have a remediation contractor pressure wash the areas where the brown staining and seeps are observed as needed.
- Golder, on behalf of UPRR, submitted to the TCEQ the Englewood IM Yard Test Pit Evaluation Report dated June 2, 2021 summarizing the findings from the test pits installed in July 2020 including weekly inspections since the installation. During the weekly inspections through June 2021, no NAPL seeps have been observed at the seven test pit locations (slots A010, A021, A098, B013, B057, B096, and B108). The seep observed in slot B057 during each of the five June inspections is located at an asphalt crack near the western edge of the slot (Photo Nos. 3, 11, 20, 29, and 38). During the June 30, 2021 inspection, concrete patches covering test pits in slots B013 and B096 were observed to be damaged. UPRR will coordinate with a subcontractor to repair the concrete patches.
- Weekly site inspections of the NAPL Collection System and Englewood Intermodal Yard concrete
  pavement near the collection system will continue to be conducted. A notation on the presence of
  NAPL in each sump, tabulation of depth and thickness of NAPL if detected, and a tabulation of total
  mass of NAPL recovered from each sump is provided on the enclosed Table 1. No measurable NAPL
  has been detected in the sumps using the interface probe through June 2021.