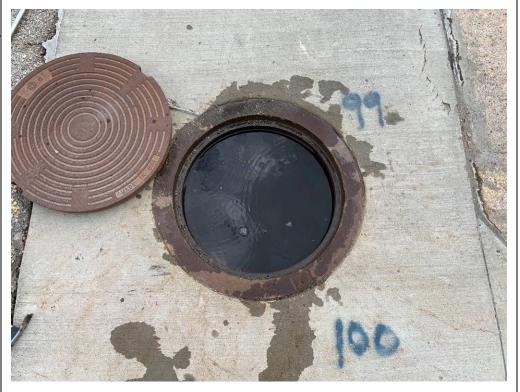

#### Description:

Sump 3 (B107/B108), 38 inches of freeboard in sump. Sheen visible on water in sump. No odors noted. No tar-like material recovered.

Lat: 29.7842861 Long: - 95.3208611

**Union Pacific Railroad** 