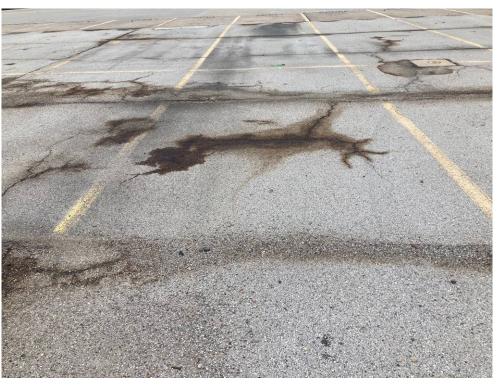

## **Description:**

Slots B105-B098, USES pressure washing brown staining and vacuuming fluids in A and B rows, looking southwest.

Lat: 29.784361 Long: -95.320708

Photo No. 26

Date: 6/16/2021

## Description:

Residual brown staining after USES pressure washing activities in A and B rows, looking west.

Lat: 29.784431 Long: -95.320647

**Union Pacific Railroad** 

Site Location: Englewood Houston, Texas **Project No.** 19119232

#### Description:

View of slots B109-B097, NAPL collection system visible in background, residual staining observed along asphalt cracks, looking northeast.

Lat: 29.784116 Long: -95.321022

Project No.

19119232