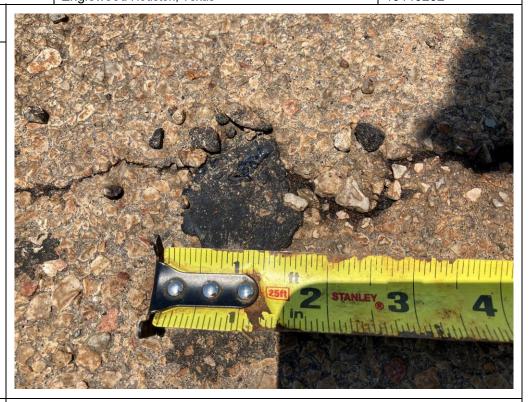

#### Description:

Slot A022, very small amount of tar-like material seeping at asphalt crack, material was removed.

Lat: 29.785392. Long: -95.318655

Project No.

Client Name:

**Union Pacific Railroad** 

Photo No. Date: 6/2/2021