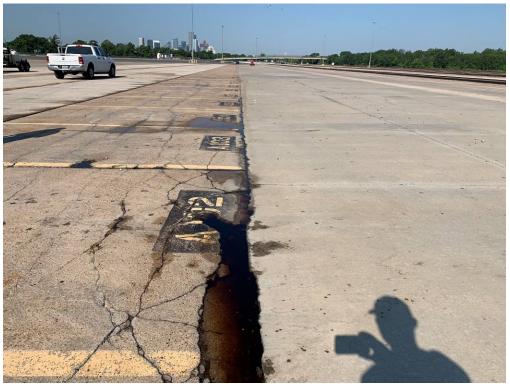

Golder Associates Inc. 2201 Double Creek Dr, Suite 4004, Round Rock, Texas, USA 78664

T: +1 512 671-3434 F: +1 512 671-3446

Texas Commission on Environmental Quality

- The NAPL collection sumps have continued to be checked weekly for DNAPL using an interface probe. Even though no measurable DNAPL has been noted, a dipper tool has continued to be used to further evaluate the presence of and recover DNAPL, if present, from the bottom of each of the sumps during the weekly inspections. No DNAPL was visually observed or recovered from Sump 1, 2, or 3 during the June inspections.
- A very small tar-like NAPL surface seep was observed near the NAPL Collection System area in stall B105 during four of the five inspections in June (June 2<sup>nd</sup>, 9<sup>th</sup>, 16<sup>th</sup>, and 23<sup>rd</sup>) (Photo Nos. 7, 15, 24, and 33). One very small tar-like NAPL surface seep was observed near the NAPL Collection System area in stall B100 on June 16, 2021 (Photo No. 21). For areas outside the NAPL Collection System, small amounts of tar-like material were observed on the concrete surface in stalls A022, B057, B101, and at two locations within stall B102 during most weekly inspection events in June. Tar-like material observed during the inspection events was recovered using a hand tool to scrape up the material. During June, the number of tar-like material seeps observed during inspections and the total amount of material removed from the concrete surface increased compared to the May inspections as daily temperatures increased. A total of approximately 2 gallons of tar-like material was recovered for the month and placed in a drum for disposal. The drum is staged at the Container Storage Area (CSA).
- Localized brown staining and seep water along cracks in the paved areas were observed during the inspections on June 2 and June 9, 2021 (Photo Nos. 1, 4, 10, 12, and 16). Widespread brown staining and water seeps that were observed in the A and B rows on June 16, 2021 (Photo Nos. 17 and 18). UPRR Contractor United States Environmental Service (USES) pressure washed the areas using pavement washing equipment and vacuumed the fluids (Photo No. 25 and 26), which were placed in the tote that was onsite holding wastewater from the cleanup event on June 16, 2021. The tote was disposed of on June 28, 2021. A copy of the waste manifest is provided in Attachment B. Following the pressure washing, no new seeping or staining was observed during the June 23 and June 30, 2021 inspections. UPRR will continue to have a remediation contractor pressure wash the areas where the brown staining and seeps are observed as needed.
- Golder, on behalf of UPRR, submitted to the TCEQ the Englewood IM Yard Test Pit Evaluation Report dated June 2, 2021 summarizing the findings from the test pits installed in July 2020 including weekly inspections since the installation. During the weekly inspections through June 2021, no NAPL seeps have been observed at the seven test pit locations (slots A010, A021, A098, B013, B057, B096, and B108). The seep observed in slot B057 during each of the five June inspections is located at an asphalt crack near the western edge of the slot (Photo Nos. 3, 11, 20, 29, and 38). During the June 30, 2021 inspection, concrete patches covering test pits in slots B013 and B096 were observed to be damaged. UPRR will coordinate with a subcontractor to repair the concrete patches.
- Weekly site inspections of the NAPL Collection System and Englewood Intermodal Yard concrete
  pavement near the collection system will continue to be conducted. A notation on the presence of
  NAPL in each sump, tabulation of depth and thickness of NAPL if detected, and a tabulation of total
  mass of NAPL recovered from each sump is provided on the enclosed Table 1. No measurable NAPL
  has been detected in the sumps using the interface probe through June 2021.

### **Description:**

Slot B013, no tar-like material seeps observed where test pit conducted (July 2020), test pit pavement damaged.

Lat: 29.785217 Long: - 95.318261

Photo No. Date: 6/30/2021

#### **Description:**

Slot B096, no tar-like material seeps observed where test pit conducted (July 2020), test pit pavement damaged.

Lat: 29.7842528 Long: - 95.3206250

Photo No. 40

**Date:** 6/30/2021