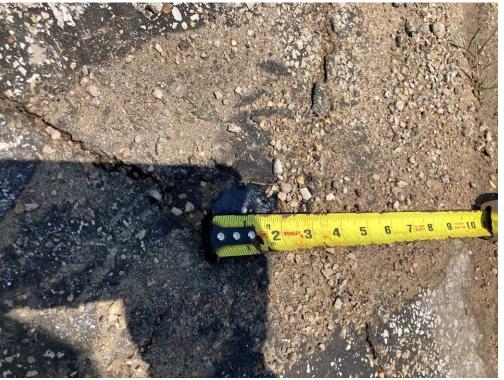

### **Description:**

Slot B057, very small amount of tar-like material seeping at asphalt crack (not at July 2020 test pit), material was removed.

Lat: 29.7847472 Long: - 95.3195417

Site Location:

Photo No.

### Description:

Slot B057, very small amount of tar-like material seeping at asphalt crack (not at July 2020 test pit), material was removed.

Lat: 29.7847472 Long: - 95.3195417

Photo No.

**Date:** 6/9/2021

#### Description:

Slot B057, very small amount of tar-like material seeping at asphalt crack (not at July 2020 test pit), material was removed.

Lat: 29.7847472 Long: - 95.3195417

Client Name: Union Pacific Railroad **Site Location:**Englewood Houston, Texas

## Description:

Slot B057, small amount of tar-like material seeping at asphalt crack (not at July 2020 test pit), material was removed.

Lat: 29.7847472 Long: - 95.3195417

Photo No.

**Date:** 6/23/2021

## Description:

Slot B057, very small amount of tar-like material seeping at asphalt crack (not at July 2020 test pit), material was removed.

Lat: 29.7847472 Long: - 95.3195417

Client Name: Union Pacific Railroad **Site Location:**Englewood Houston, Texas