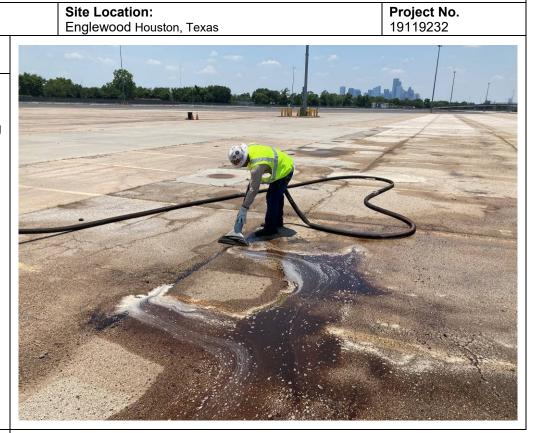

Golder Associates Inc. 2201 Double Creek Dr, Suite 4004, Round Rock, Texas, USA 78664

T: +1 512 671-3434 F: +1 512 671-3446

Texas Commission on Environmental Quality

- The NAPL collection sumps have continued to be checked weekly for DNAPL using an interface probe. Even though no measurable DNAPL has been noted, a dipper tool has continued to be used to further evaluate the presence of and recover DNAPL, if present, from the bottom of each of the sumps during the weekly inspections. No DNAPL was visually observed or recovered from Sump 1, 2, or 3 during the June inspections.
- A very small tar-like NAPL surface seep was observed near the NAPL Collection System area in stall B105 during four of the five inspections in June (June 2<sup>nd</sup>, 9<sup>th</sup>, 16<sup>th</sup>, and 23<sup>rd</sup>) (Photo Nos. 7, 15, 24, and 33). One very small tar-like NAPL surface seep was observed near the NAPL Collection System area in stall B100 on June 16, 2021 (Photo No. 21). For areas outside the NAPL Collection System, small amounts of tar-like material were observed on the concrete surface in stalls A022, B057, B101, and at two locations within stall B102 during most weekly inspection events in June. Tar-like material observed during the inspection events was recovered using a hand tool to scrape up the material. During June, the number of tar-like material seeps observed during inspections and the total amount of material removed from the concrete surface increased compared to the May inspections as daily temperatures increased. A total of approximately 2 gallons of tar-like material was recovered for the month and placed in a drum for disposal. The drum is staged at the Container Storage Area (CSA).
- Localized brown staining and seep water along cracks in the paved areas were observed during the inspections on June 2 and June 9, 2021 (Photo Nos. 1, 4, 10, 12, and 16). Widespread brown staining and water seeps that were observed in the A and B rows on June 16, 2021 (Photo Nos. 17 and 18). UPRR Contractor United States Environmental Service (USES) pressure washed the areas using pavement washing equipment and vacuumed the fluids (Photo No. 25 and 26), which were placed in the tote that was onsite holding wastewater from the cleanup event on June 16, 2021. The tote was disposed of on June 28, 2021. A copy of the waste manifest is provided in Attachment B. Following the pressure washing, no new seeping or staining was observed during the June 23 and June 30, 2021 inspections. UPRR will continue to have a remediation contractor pressure wash the areas where the brown staining and seeps are observed as needed.
- Golder, on behalf of UPRR, submitted to the TCEQ the Englewood IM Yard Test Pit Evaluation Report dated June 2, 2021 summarizing the findings from the test pits installed in July 2020 including weekly inspections since the installation. During the weekly inspections through June 2021, no NAPL seeps have been observed at the seven test pit locations (slots A010, A021, A098, B013, B057, B096, and B108). The seep observed in slot B057 during each of the five June inspections is located at an asphalt crack near the western edge of the slot (Photo Nos. 3, 11, 20, 29, and 38). During the June 30, 2021 inspection, concrete patches covering test pits in slots B013 and B096 were observed to be damaged. UPRR will coordinate with a subcontractor to repair the concrete patches.
- Weekly site inspections of the NAPL Collection System and Englewood Intermodal Yard concrete
  pavement near the collection system will continue to be conducted. A notation on the presence of
  NAPL in each sump, tabulation of depth and thickness of NAPL if detected, and a tabulation of total
  mass of NAPL recovered from each sump is provided on the enclosed Table 1. No measurable NAPL
  has been detected in the sumps using the interface probe through June 2021.

## **Description:**

Slots B105-B098, USES pressure washing brown staining and vacuuming fluids in A and B rows, looking southwest.

Lat: 29.784361 Long: -95.320708

Photo No. 26

Date: 6/16/2021

## Description:

Residual brown staining after USES pressure washing activities in A and B rows, looking west.

Lat: 29.784431 Long: -95.320647

**Union Pacific Railroad** 

Site Location: Englewood Houston, Texas **Project No.** 19119232