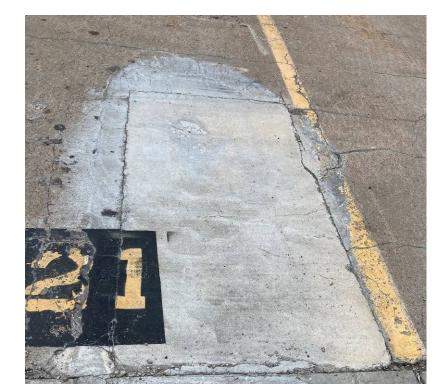

### **Description:**

Slot B013, no tar-like material seeps observed where test pit conducted (July 2020), test pit pavement damaged.

Lat: 29.785217 Long: - 95.318261

Photo No. Date: 6/30/2021

#### **Description:**

Slot B096, no tar-like material seeps observed where test pit conducted (July 2020), test pit pavement damaged.

Lat: 29.7842528 Long: - 95.3206250

Photo No. 40

**Date:** 6/30/2021