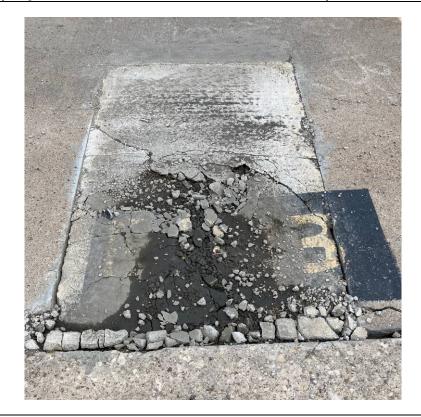

### **Description:**

Slot B013, no tar-like material seeps observed where test pit conducted (July 2020), test pit pavement damaged.

Lat: 29.785217 Long: - 95.318261

Photo No. Date: 6/30/2021