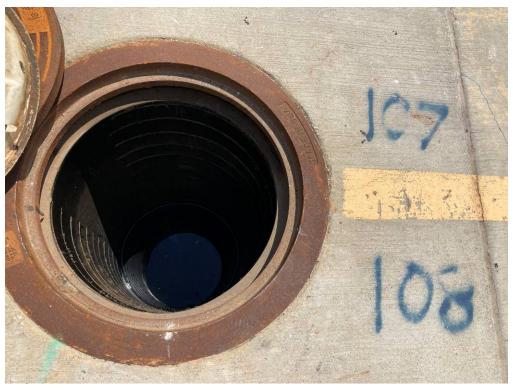

#### Description:

Sump 3 (B107/B108), 38 inches of freeboard in sump. Sheen visible on water in sump. No odors noted. No tar-like material recovered.

Lat: 29.7842861 Long: - 95.3208611

**Union Pacific Railroad** 

#### **Description:**

Sump 1 (B099/B100), 0 inches of freeboard in sump, no sheen or odor noted.

Lat: 29.7844000 Long: - 95.3205861

Client Name:Site Location:Project No.Union Pacific RailroadEnglewood Houston, Texas19119232