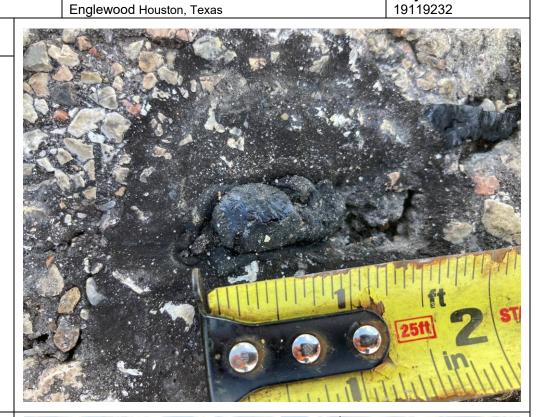

### **Description:**

Slot B057, very small amount of tar-like material seeping at asphalt crack (not at July 2020 test pit), material was removed.

Lat: 29.7847472 Long: - 95.3195417

Site Location:

Photo No.

### Description:

Slot B057, very small amount of tar-like material seeping at asphalt crack (not at July 2020 test pit), material was removed.

Lat: 29.7847472 Long: - 95.3195417

Photo No.

**Date:** 6/9/2021

#### Description:

Slot B057, very small amount of tar-like material seeping at asphalt crack (not at July 2020 test pit), material was removed.

Lat: 29.7847472 Long: - 95.3195417

Client Name: Union Pacific Railroad **Site Location:**Englewood Houston, Texas

## Description:

Slot B057, small amount of tar-like material seeping at asphalt crack (not at July 2020 test pit), material was removed.

Lat: 29.7847472 Long: - 95.3195417

Photo No.

**Date:** 6/23/2021

## Description:

Slot B057, very small amount of tar-like material seeping at asphalt crack (not at July 2020 test pit), material was removed.

Lat: 29.7847472 Long: - 95.3195417

Client Name: Union Pacific Railroad **Site Location:**Englewood Houston, Texas