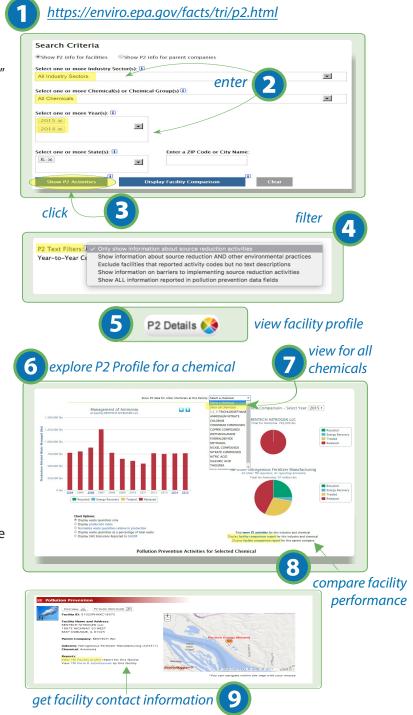

- **GO TO** the TRI P2 Search Tool query page https://enviro.epa.gov/facts/tri/p2.html
- 2 ENTER selection criteria
  - Keep the "All Industry Sectors" and "All Chemicals" default to view all industries and chemicals reported.
  - Select year(s) or interest or two latest reporting years to view source reduction activities most recently implemented.
- 3 CLICK "Show P2 Activities" to see a list of facilities and their reported P2 activities
- **REVIEW** results. By default the results displayed are limited to only source reduction activities. To view additional reported information, go to the P2 Text Filters dropdown.
- **5 VIEW** a facility P2 Profile by clicking on the "P2 Details" button corresponding to the facility and chemical of interest.
- 6 **EXPLORE** the facility's P2 Profile for a chemical. The P2 Profile displays a waste management trend graph for the chemical, pie charts to compare facility waste management to the rest of the industry sector, and all P2 information the facility reported for that chemical.
- **VIEW** the facility's P2 Profile for all chemicals. Go to the dropdown "Show P2 data for other chemicals at this facility." Select "Show all chemicals."
- 8 **COMPARE** the facility's performance to others in the same industrial sector or within the parent company.
- **9 GET** facility public contact information and check compliance history. At the top of the P2 profile, click the "TRI Facility profile" link to view facility contact name, phone number, or email, as well as recent compliance information.