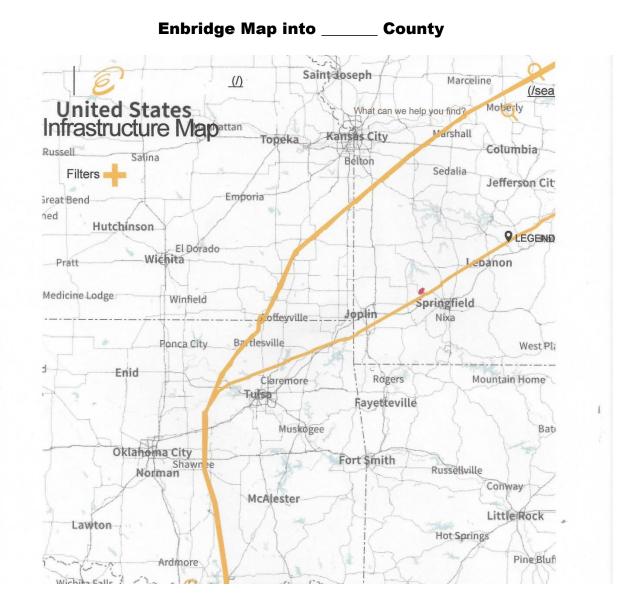

*Explorer Pipeline* runs a 24" diameter pipeline across the southeast corner from Lawrence County, across \_\_\_\_\_ County and into Greene County. Explorer carries Diesel, Gasoline, Jet Fuel, and Natural Gasoline. See attached map.

*Enbridge Pipelines* goes aross the southeast tip of the county, again coming from Lawrence County into Greene County. Their pipeline carries petroleum. See attached map.

These lines are all well monitored by the suppliers. Yearly training should be done by our fire departments to keep them aware of current contacts with the companies and proper procedure.

# **Explorer and Enbridge**