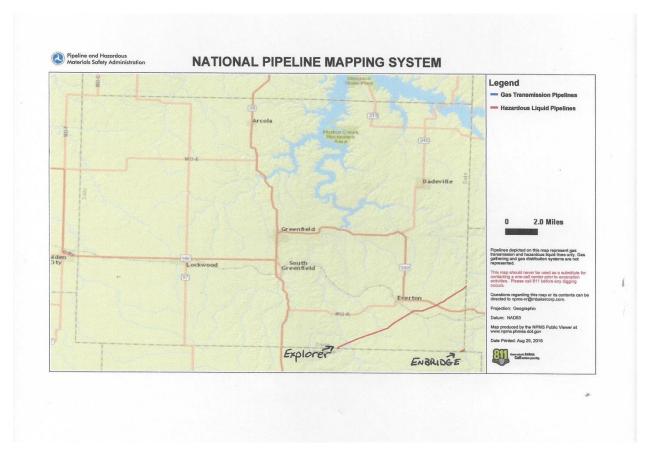

# **PIPELINE ANALYSIS**

# **Pipeline Transportation Section**

\_ County has 3 different pipelines in our County.

The longest line is *Laclede Gas,* they run natural gas. It enters from the west out of Barton County and runs to Greenfield. See attached map.

# National Pipeline Map into \_\_\_\_\_ County