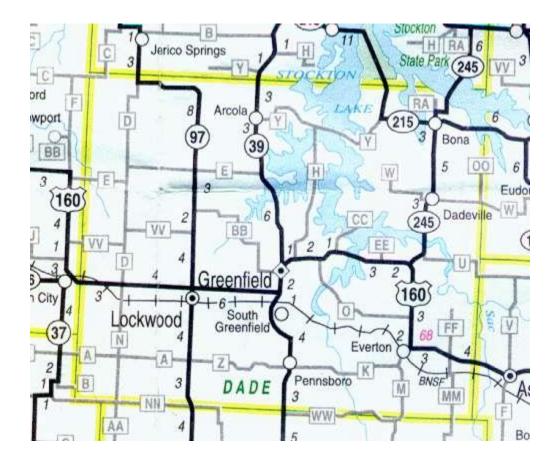

### **Surrounding Communities Map**

#### <u>Highway</u>

Transportation through \_\_\_\_\_ County is in several forms with the most common mode of transport of hazardous material, or materials in general, being highway.

Most commodities travel on State Highway (list highways). These highways run (through where).