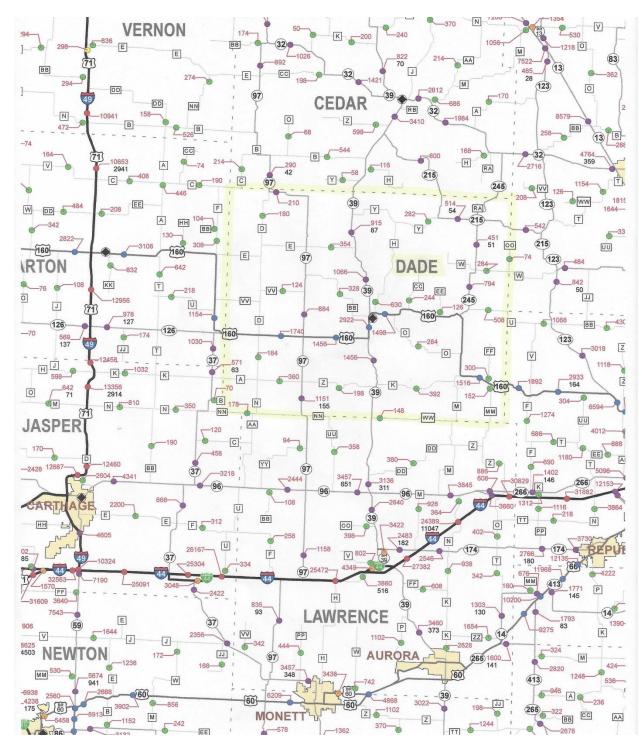

### Study Area

The area of analysis for this flow study was \_\_\_\_\_ County. The analysis teams set up in ( Location) . \_\_\_\_\_ county has a population of \_\_\_\_\_ with the majority of population and traffic in these areas. The land use is mainly agriculture with small family farms and light industrial.

#### <u>Highway</u>

Transportation through \_\_\_\_\_ County is in several forms with the most common mode of transport of hazardous material, or materials in general, being highway.

Most commodities travel on State Highway (list highways). These highways run (through where).

### **Highway Transportation**

This section will highlight our findings of both hazardous and non-hazardous, through \_\_\_\_\_ County, as it pertains to movement on our roadways.

Nationally, the Office of Motor Carriers states that 7.2% of trucks transported amounts of hazmat large enough to require a placard warning that the truck was transporting hazmat. There is estimated over 3 million licensed Semi Trucks on US highways. It is estimated that truck move roughly 67% of the nations freight by weight according to American Trucking Association. County Volunteer Fire Departments would be challenged by an emergency involving a multi axle vehicle used for transport of commodities (including farm vehicles), since they carry several hundred gallons of fuel and gallons of lubrication oil to just move the vehicle down the road.