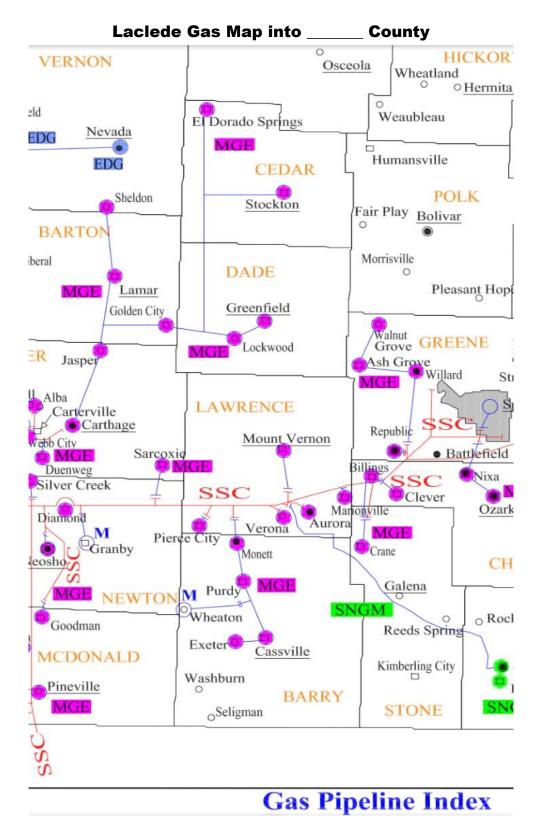

# **Pipeline Transportation Section**

\_ County has 3 different pipelines in our County.

The longest line is *Laclede Gas,* they run natural gas. It enters from the west out of Barton County and runs to Greenfield. See attached map.