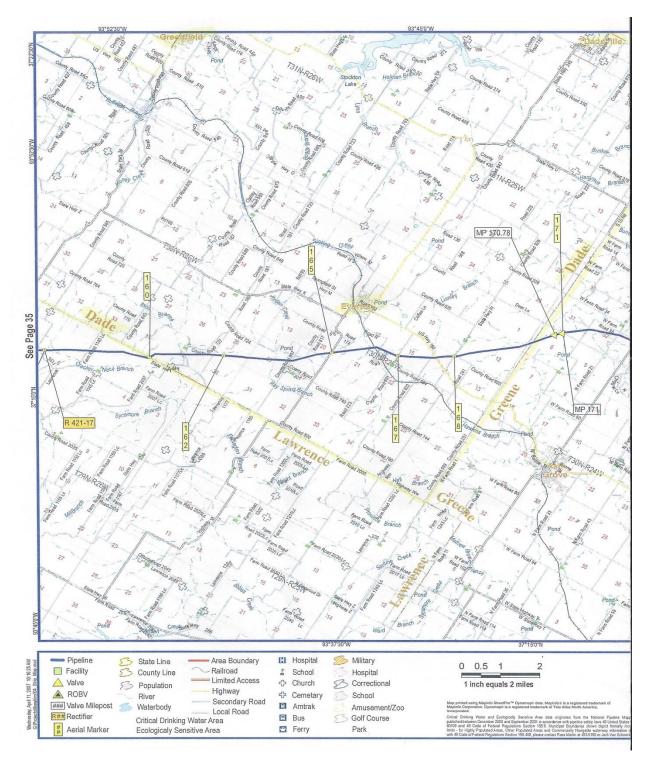

### <u>Pipeline</u>

There are \_\_\_\_ different pipelines running in \_\_\_\_\_ County.

# **Pipeline Transportation Section**

\_ County has 3 different pipelines in our County.

The longest line is *Laclede Gas,* they run natural gas. It enters from the west out of Barton County and runs to Greenfield. See attached map.

*Explorer Pipeline* runs a 24" diameter pipeline across the southeast corner from Lawrence County, across \_\_\_\_\_ County and into Greene County. Explorer carries Diesel, Gasoline, Jet Fuel, and Natural Gasoline. See attached map.

*Enbridge Pipelines* goes aross the southeast tip of the county, again coming from Lawrence County into Greene County. Their pipeline carries petroleum. See attached map.

These lines are all well monitored by the suppliers. Yearly training should be done by our fire departments to keep them aware of current contacts with the companies and proper procedure.