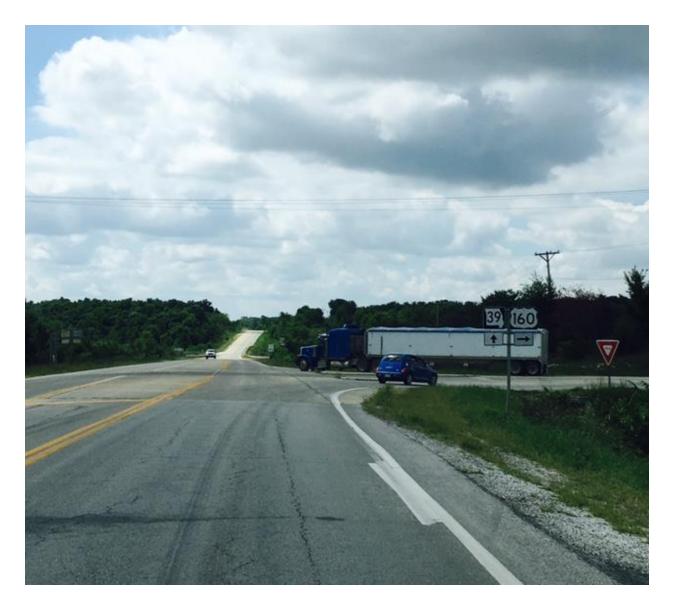

The <u>County Volunteer Fire Departments set up in July to conduct this flow</u> study. The intersections studied were:

- 1. Hwy 160 @ junction of Hwy 97
- 2. Hwy 39 @ junction of BB Hwy

| STANDARD TANK             | VACUUM TA DF  | RY BULK 1 STANDARD V | AN REFRIGERAT   | ED SERVICE/U   | ITILII FLATBED | O&STEPBEL OTHER TR | UCKS LOCATION      | TIME           |
|---------------------------|---------------|----------------------|-----------------|----------------|----------------|--------------------|--------------------|----------------|
| DAY1 3-1203               |               | 1 6 (Placard bu      | t not           | 1              | 7              | 3                  | 21 Hwy160/97       | 18:00 to 00:00 |
| DAY 2 3-1203,2-1075,1-118 | 3 Cement 7 0  | GRAIN 14 Penningto   | n 8 Beer, Groce | ery 5 Railroad |                | 6 5 Freight        | Trucks HwyBB/160   | 06:00 to 12:00 |
| DAY 3 2-1203              | 1 Cement      | 0 9 Pennington       | 2 Grocery       | 5 Railroad     |                | 6 16 Freight       | Trucks HwyBB/160   | 12:00 to 17:00 |
| DAY 4 4-1203, 2-1075      | 0             | 2 54 (32 NO pla      | card            | 4              | 19             | 11                 | 78 Hwy160/97       | 08:00 to18:00  |
| DAY 5 2-1203, 2-1075      | 0             | 9                    | 0               | 2 2 Empire     |                | 0 17 (12 Fre       | ight 5C: HwyBB/160 | 17:00 to 01:00 |
| DAY 6                     | 0 4 Cement 10 | Grain                | 0               | 0 3 Empire     |                | 4                  | 15 HwyBB/160       | 00:00 to 06:00 |
| DAY 7 1-1203, 1-1075      | 0             | 2                    | 2               | 7              | 4              | 1                  | 15 Hwy160/97       | 0:00 to 08:00  |
| TOTAL                     | 23 8          | 31                   | 85              | 24             | 45             | 31                 | 167                |                |