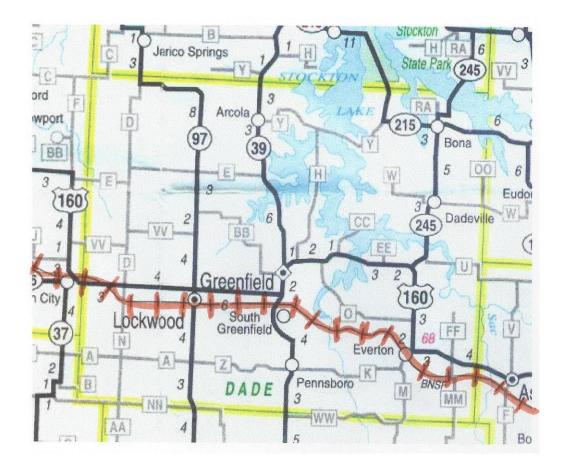

### **Railroad Transportation Section**

Burlington Northern Railroad has track that runs all the way across the southern end of \_\_\_\_\_ County. The track goes East and West into adjoining counties of Barton and Greene. Training for hazmat emergencies and being familiar with procedure for rail incident should be high. The amount of hazardous material is high coming through the county. The actual risk of derailment is low. Burlington Northern reported a rate of 3.19 reportable incidents per million train miles in 2005. Below is a map with track highlighted in orange. A current Flow Study is available for \_\_\_\_\_ County, from Burlington Northern, it is not for public use but is in the Emergency Managers office of \_\_\_\_\_ County.