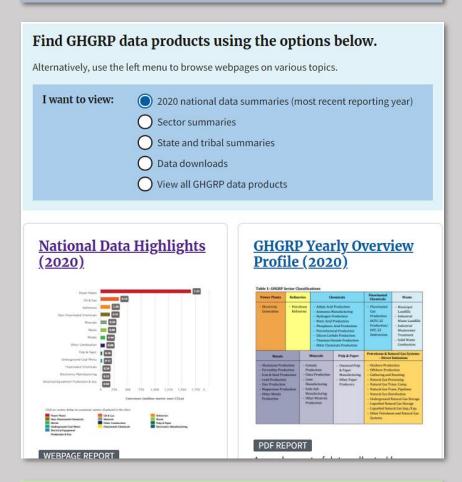

### FIND and USE GHGRP DATA

#### **Best for: Finding Our Data**

#### Find and Use Data Link:

www.epa.gov/ghgreporting/find-and-use-ghgrpdata