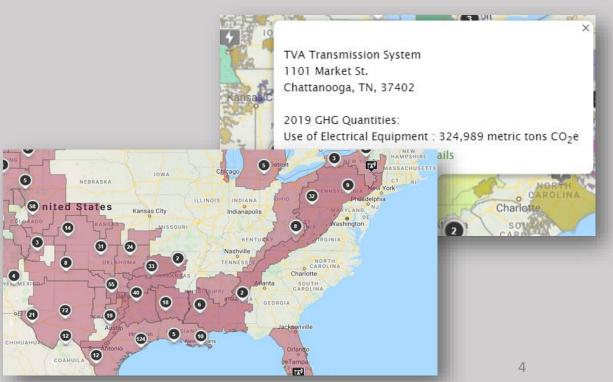

# Note on Non-Geolocated Data

- The following direct emitter sources report data that cannot be disaggregated to individual locations or states. Their data uses a corporate or other address that may not match where the emissions come from:
  - Onshore oil and gas production
  - Onshore gathering and boosting
  - Use of electrical equipment
- This Effects
  - State Aggregations in FLIGHT
  - State & Tribal Fact Sheets
  - Demographic Data Highlights