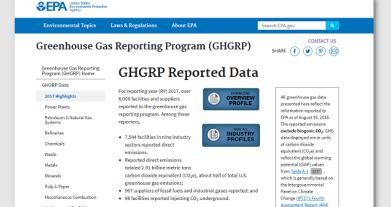

### **EPA's GHGRP Data Highlights**

Best for: Data at a glance

#### **Data Highlights Link:**

Underground Coal Mines

www.epa.gov/ghgreporting/ghgrp-reported-data