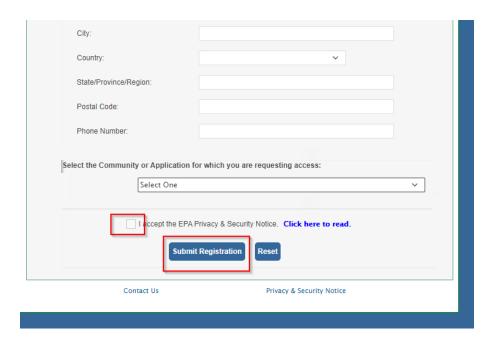

6. Complete the EPA Community registration information.

7. At the bottom of the form select the specific EPA Community Application for registration,

8. For the GMG290000 Offshore Oil & Gas General Permit, please select the "R6 Offshore 24-Hour Reporting Portal" as your community program.

9. Accept EPA security terms and click Submit Registration.

<u>Note:</u> EPA needs to approve your request first before gaining access to the online portal. Please contact <u>angove.sharon@epa.gov</u> if you don't get approval within 72 hours of your request.