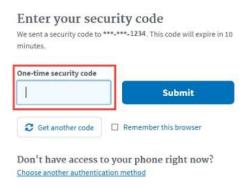

You will be prompted to enter a one-time security code.

**NOTE 1:** This step may vary depending on how the second factor authentication was configured for the account (SMS text, software authenticator, PIV/CAC, or security key)

**NOTE 2:** If you do not have access to your primary authentication method, you may opt to use your secondary authentication method by selecting the "Choose another authentication method" link.

Enter the code into the "One-time security code" textbox and click the "Submit" button.