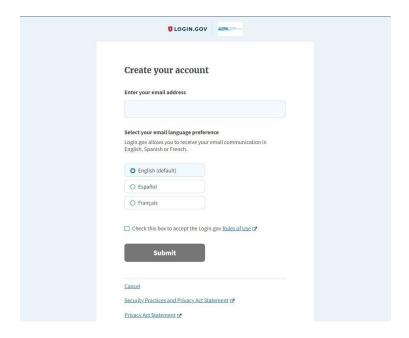

3. The EPA/Login.gov landing page will be displayed. Click the "Create an Account" button to continue.

4. Complete steps to create an Login.gov account using your preferred email address.