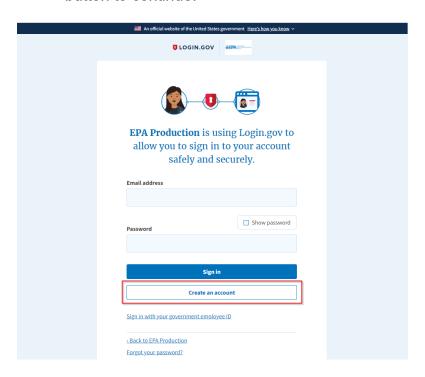

3. The EPA/Login.gov landing page will be displayed. Click the "Create an Account" button to continue.

4. Complete steps to create an Login.gov account using your preferred email address.