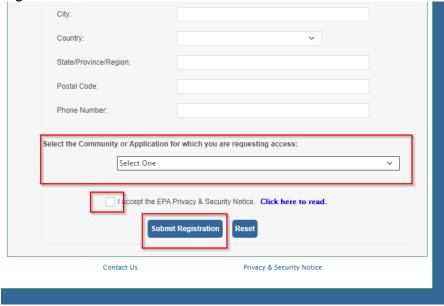

6. Complete the EPA Community registration information.

7. At the bottom of the form select the specific EPA Community Application for registration,

8. For the GMG290000 Offshore Oil & Gas General Permit, please select the "R6 Offshore 24-Hour Reporting Portal" as your community program.

| Your current communities are checked below. Add checks to new communities you want to request to join. |
|--------------------------------------------------------------------------------------------------------|
| ☐ Qlik AdvancePartners                                                                                 |
| ☐ R6 DI UIC Reporting                                                                                  |
| ☐ R6 MS4 Stormwater                                                                                    |
| R6 Mun-Ind Pretreat Portal                                                                             |
| R6 Offshore 24-Hour Reporting Portal                                                                   |
| ☐ R6 TAR Creek                                                                                         |
| R6 UIC Annual Reporting                                                                                |

9. Accept EPA security terms and click Submit Registration.

<u>Note:</u> EPA needs to approve your request first before gaining access to the online portal. Please contact <u>angove.sharon@epa.gov</u> if you don't get approval within 72 hours of your request.