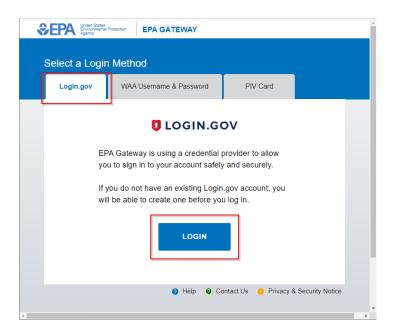

## **STEP 1** Create a LOGIN.GOV Account

1. In your browser go to <a href="https://waa.epa.gov">https://waa.epa.gov</a>. You will be redirected to the EPA GATEWAY login page.

2. From the "Login.gov" tab of the EPA Gateway login page, click the "Login" button.