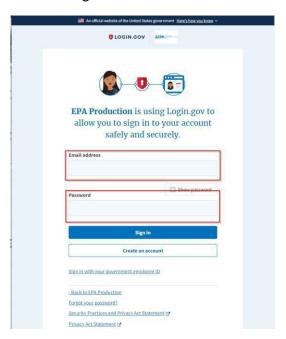

## **STEP 1** Create a LOGIN.GOV Account

1. In your browser go to <a href="https://waa.epa.gov">https://waa.epa.gov</a>. You will be redirected to the EPA GATEWAY login page.

2. From the "Login.gov" tab of the EPA Gateway login page, click the "Login" button.

3. The EPA/Login.gov landing page will be displayed. Click the "Create an Account" button to continue.

4. Complete steps to create an Login.gov account using your preferred email address.

## **STEP 2** Request Access to a EPA Community program (24-Hour Poral)

5. Go to this website: <a href="https://waa.epa.gov">https://waa.epa.gov</a> and log-in using your "LOGIN.gov" account, that was created above in step 1. The EPA/Login.gov landing page will be displayed. Enter your Login.gov account credentials (i.e., email address and password) and click the "Sign In" button to continue.