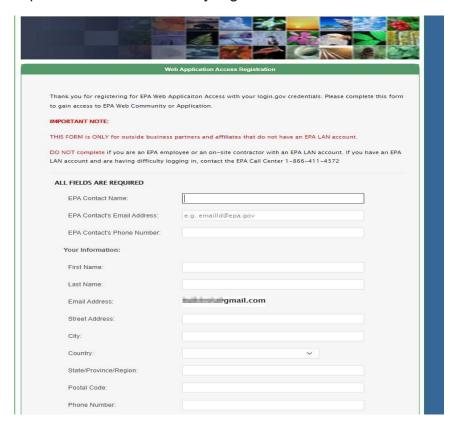

6. Complete the EPA Community registration information.

7. At the bottom of the form select the specific EPA Community Application for registration,

8. For the GMG290000 Offshore Oil & Gas General Permit, please select the "R6 Offshore 24-Hour Reporting Portal" as your community program.