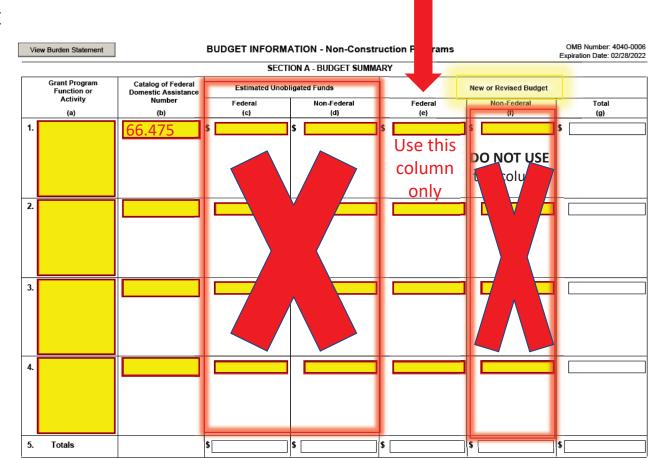

## Make sure all lines are filled out correctly.

| <sup>7</sup> 9. Type of Applicant 1: Select Applicant Type: |   |
|-------------------------------------------------------------|---|
|                                                             |   |
| Fype of Applicant 2: Select Applicant Type:                 |   |
|                                                             | • |
| Type of Applicant 3: Select Applicant Type:                 |   |
|                                                             | • |
| Other (specify):                                            |   |
|                                                             |   |
| 10. Name of Federal Agency:                                 |   |
| Environmental Protection Agency                             |   |
| 11. Catalog of Federal Domestic Assistance Number:          |   |
| 66.475                                                      |   |
| CEDA Title:                                                 |   |

|   | Application for Federal Assistance SF-424                                                                                                            |                                                |
|---|------------------------------------------------------------------------------------------------------------------------------------------------------|------------------------------------------------|
|   | 16. Congressional Districts Of:         * a. Applicant         * b. Program/Project                                                                  |                                                |
|   | Attach an additional list of Program/Project Congressional Districts if needed.         Add Attachment       Delete Attachment       View Attachment |                                                |
|   | 17. Proposed Project:         * a. Start Date:         * b. End Date:                                                                                |                                                |
|   | 18. Estimated Funding (\$):<br>* a. Federal Only list federal money                                                                                  |                                                |
|   | * b. Applicant X<br>* c. State X                                                                                                                     |                                                |
|   | * d. Local X<br>* e. Other X                                                                                                                         |                                                |
|   | * f. Program Income X<br>* g. TOTAL                                                                                                                  | If 'a' is selected,                            |
| • |                                                                                                                                                      | must provide a<br>date submitted<br>for review |