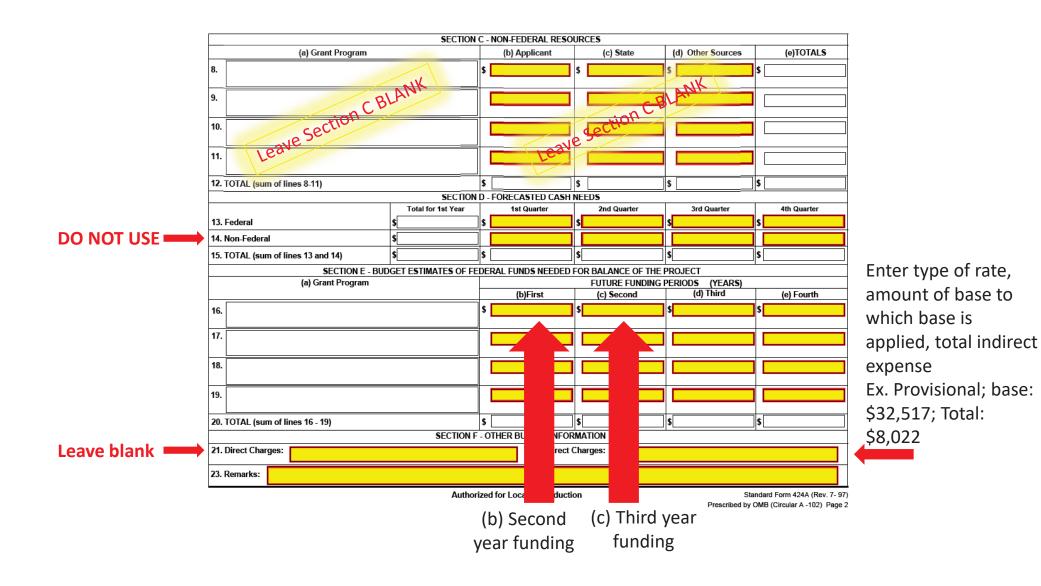

#### **DO NOT break** out by year

Use total budget only

Prescribed by OMB (Circular A -102) Page 1A

View Burden Statement

OMB Number: 2030-0020 Expiration Date: 04/30/2021