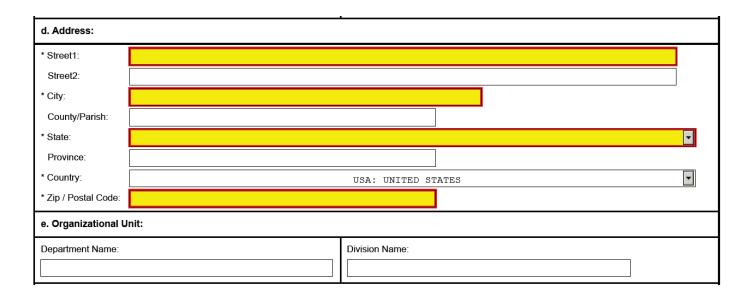

| f. Name and contact i      | nformation of person to be  | e contacted on matters | involving this application: |  |  |
|----------------------------|-----------------------------|------------------------|-----------------------------|--|--|
| Prefix:                    | •                           | * First Name:          |                             |  |  |
| Middle Name:               |                             |                        |                             |  |  |
| * Last Name:               |                             |                        |                             |  |  |
| Suffix:                    | •                           |                        |                             |  |  |
| Title:                     |                             |                        |                             |  |  |
| Organizational Affiliation | Organizational Affiliation: |                        |                             |  |  |
|                            |                             |                        |                             |  |  |
| * Telephone Number:        |                             |                        | Fax Number:                 |  |  |
| * Email:                   |                             |                        |                             |  |  |