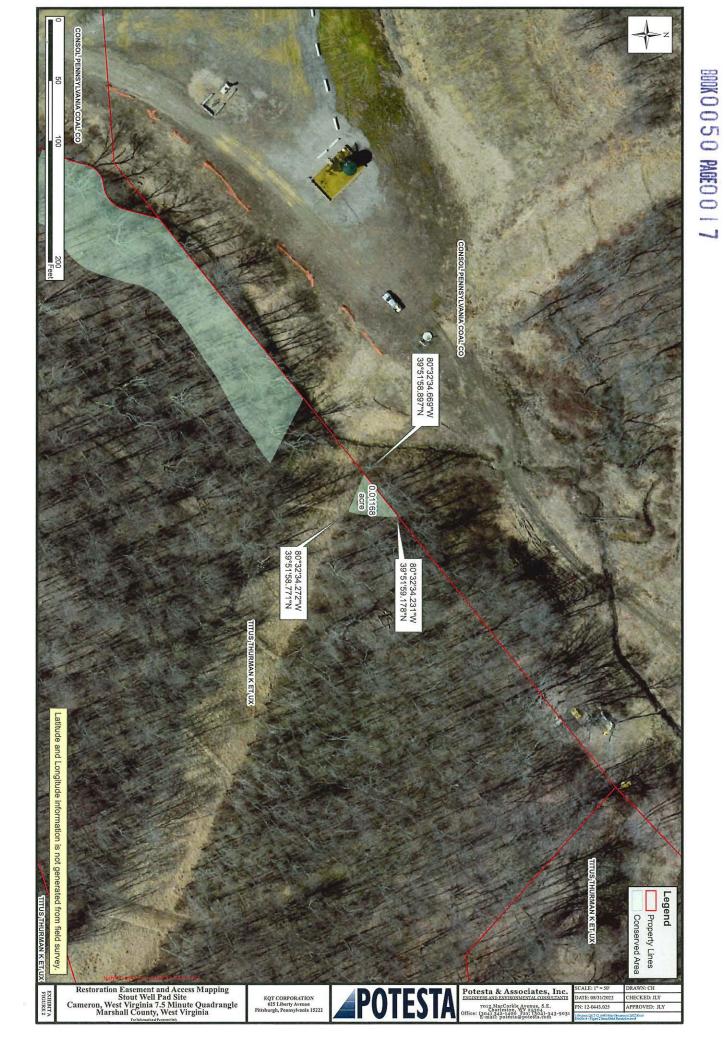

# Exhibit A

## **Conserved Area**

## See Figures 1-4 Attached

# BOOK 0 0 5 0 PAGEO 0 2 2

| Map      | Latitude       | Longitude      |
|----------|----------------|----------------|
| Figure 2 | 80°32'34.669"W | 39°51'58.897"N |
|          | 80°32'34.231"W | 39°51'59.178"N |
|          | 80°32'34.272"W | 39°51'58.771"N |
| Figure 3 | 80°32'38.069"W | 39°51'56.227"N |
|          | 80°32'37.832"W | 39°51'56.68"N  |
|          | 80°32'37.494"W | 39°51'56.822"N |
|          | 80°32'37.361"W | 39°51'57.171"N |
|          | 80°32'35.462"W | 39°51'58.383"N |
|          | 80°32'34.788"W | 39°51'58.115"N |
|          | 80°32'36.585"W | 39°51'57.154"N |
|          | 80°32'36.821"W | 39°51'56.582"N |
|          | 80°32'37.247"W | 39°51'56.304"N |
|          | 80°32'37.397"W | 39°51'56.017"N |
| Figure 4 | 80°32'24.797"W | 39°52'6.08"N   |
|          | 80°32'24.083"W | 39°52'6.744"N  |
|          | 80°32'24.323"W | 39°52'6.316"N  |