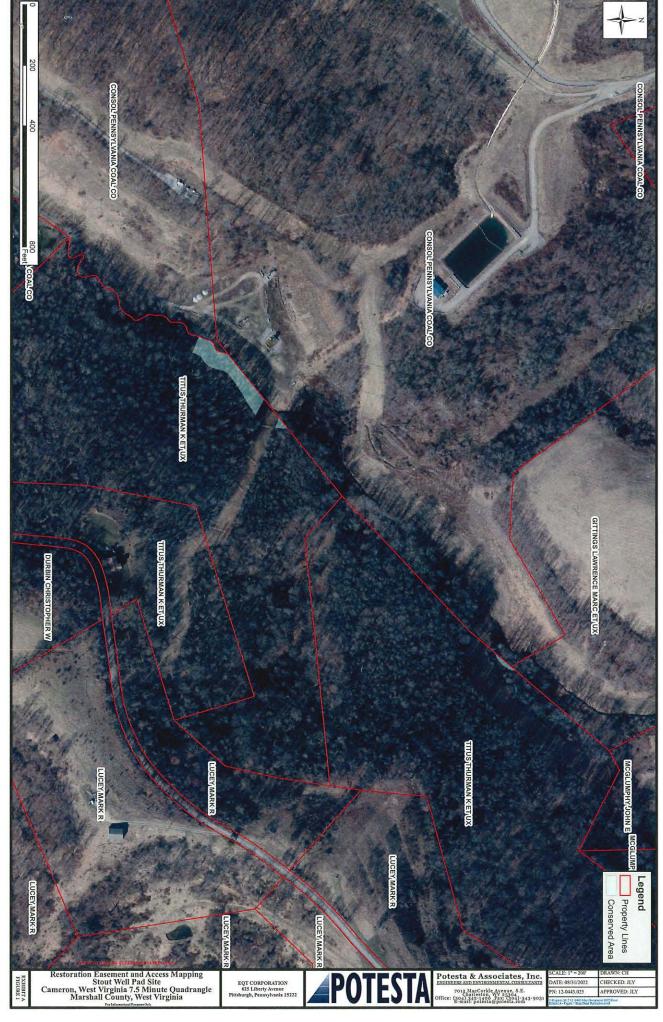

hurman Titus

Paulette M. Titus

STATE OF WEST VIRGINIA, County of Marshall , to wit:

I <u>Ourishin E</u>. Turka Notary Public in and for the State and County aforesaid, do hereby certify that Thurman K. Titus and Paulette M. Titus, whose names are signed to the foregoing Agreement, has this day acknowledged the same in my said County before me.

Taken, subscribed and sworn to before me, a Notary Public in and for the County and State aforesaid, this \_\_\_\_\_\_ day of \_\_\_\_\_, 2022.

My commission expires: June 19, 2029 NOTARY PUBLIC



Marshall County Melanie A Madden, Clerk Instrument 1497206 09/30/2022 @ 10:16:03 AW MISCELLANEOUS Book 50 @ Page 7 Pages Recorded 22 Recording Cost \$ 30.00

# Exhibit A

## **Conserved Area**

## See Figures 1-4 Attached

# BOOK O O S O PAREO O I 6







81003040200 X008

# 00 ALCO 80°32'24.797"W 39°52'6.08"N Fee MAKC ETUX 0.0179 671000 80°32'24.323"W 39°52'6.316"N 80°32'24.083"W 39°52'6.744"N Latitude and Longitude information is not generated from field survey. Legend Property Lines LUCEY, MARK'R Conserved Area Restoration Easement and Access Mapping Stout Well Pad Site Cameron, West Virginia 7.5 Minute Quadrangle Marshall County, West Virginia POTESTA Potesta & Associates, Inc ALE: 1" -RAWN: CH EXHIBIT / FIGURE 4 EQT CORPORATION 625 Liberty Avenue Pittsburgh, Pennsylvania 15222 CHECKED: JLY APPROVED: JLY 7012 MacCorkle Avenue, S.E. Charleston, WY 25304 e: (304) 342-1400 Fax: (304)-343-90 E-mail: potesta@potesta.com N: 12-0443.02

BOOKOOSO PADEOOIS

#### EXHIBIT B

#### (Subpart 1)

#### Pre-existing easements or other duly recorde