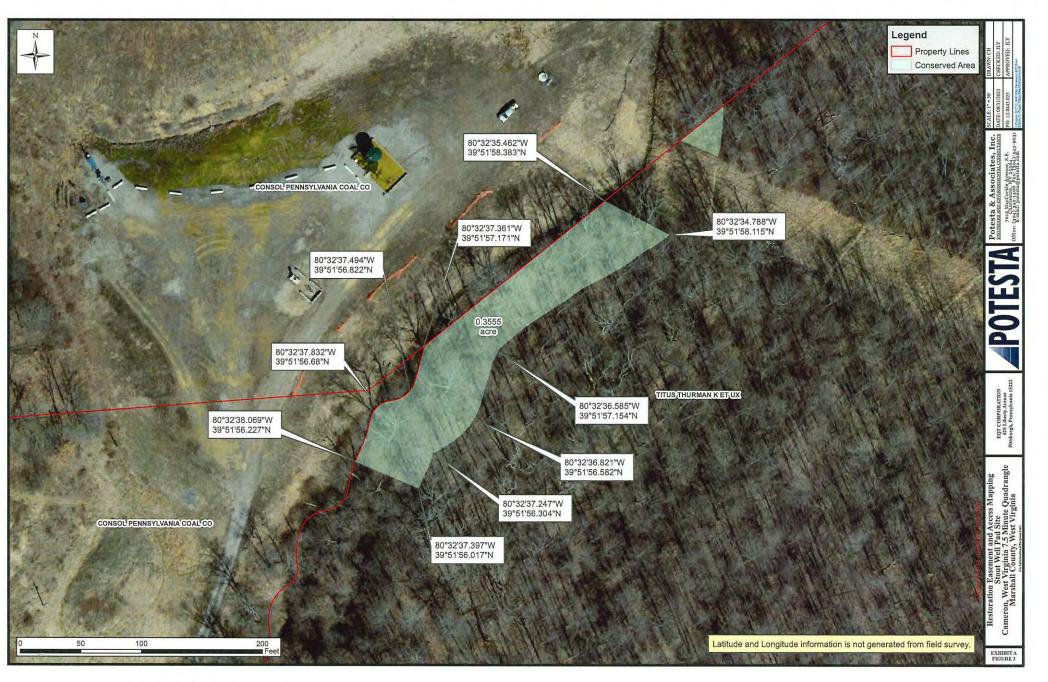

# Exhibit A

## **Conserved Area**

## See Figures 1-4 Attached

# BOOK 0 0 5 0 PAGEO 0 2 2

| Map      | Latitude       | Longitude      |
|----------|----------------|----------------|
| Figure 2 | 80°32'34.669"W | 39°51'58.897"N |
|          | 80°32'34.231"W | 39°51'59.178"N |
|          | 80°32'34.272"W | 39°51'58.771"N |
| Figure 3 | 80°32'38.069"W | 39°51'56.227"N |
|          | 80°32'37.832"W | 39°51'56.68"N  |
|          | 80°32'37.494"W | 39°51'56.822"N |
|          | 80°32'37.361"W | 39°51'57.171"N |
|          | 80°32'35.462"W | 39°51'58.383"N |
|          | 80°32'34.788"W | 39°51'58.115"N |
|          | 80°32'36.585"W | 39°51'57.154"N |
|          | 80°32'36.821"W | 39°51'56.582"N |
|          | 80°32'37.247"W | 39°51'56.304"N |
|          | 80°32'37.397"W | 39°51'56.017"N |
| Figure 4 | 80°32'24.797"W | 39°52'6.08"N   |
|          | 80°32'24.083"W | 39°52'6.744"N  |
|          | 80°32'24.323"W | 39°52'6.316"N  |