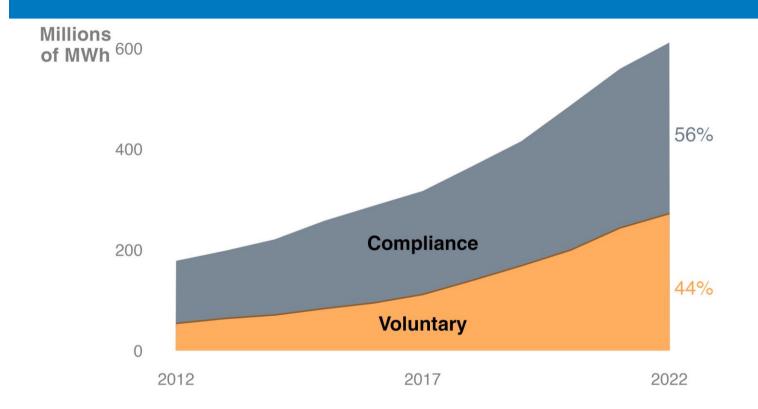

#### The Big Picture

Total green power sales 2012-2022 (million MWh)

In 2022, about **9.6 million customers** procured about **272 million MWh** of renewable energy through green power markets