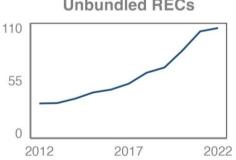

#### **Unbundled RECs**

About **377,000 customers** procured about **110 million MWh** of voluntary green power through unbundled RECs in 2022.