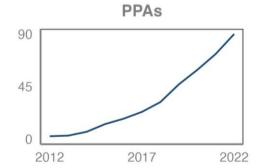

#### **PPA Trends**

About **727 off takers** procured about **90.1 million MWh** of voluntary green power through PPAs in 2022. These figures include only PPA sales where we estimate that the purchaser has retained the RECs.