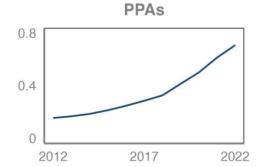

#### **PPA Trends**

About **727 off takers** procured about **90.1 million MWh** of voluntary green power through PPAs in 2022. These figures include only PPA sales where we estimate that the purchaser has retained the RECs.