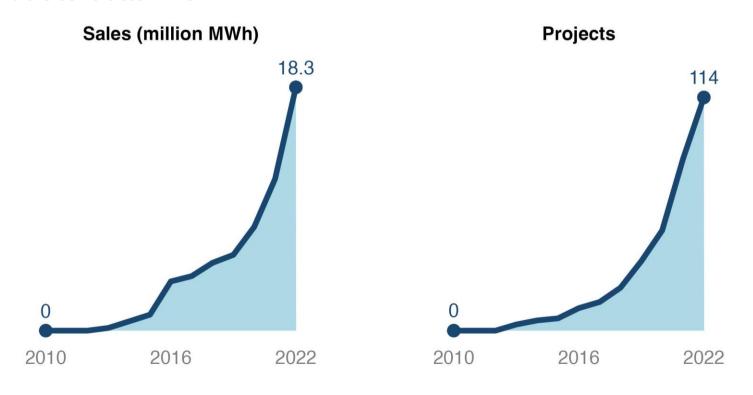

#### **Utility Renewable Contract Trends**

About **18.3 million MWh** of renewable energy was procured through **114 utility** renewable contracts in 2022.