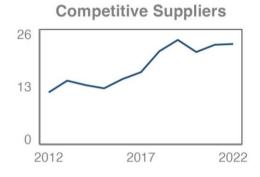

### **Competitive Supplier Trends**

About **2.2 million customers** procured about **23.6 million MWh** of voluntary green power through competitive suppliers in 2022.