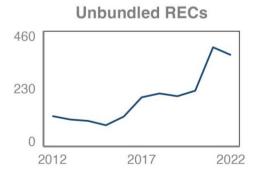

#### **Unbundled RECs**

About **377,000 customers** procured about **110 million MWh** of voluntary green power through unbundled RECs in 2022.