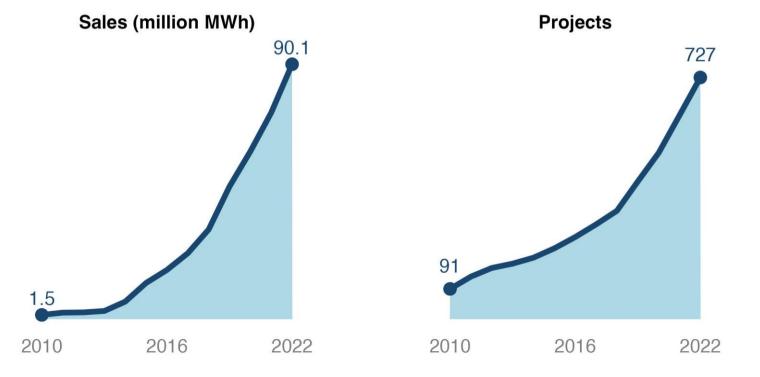

#### **PPA Trends**

About **727 off takers** procured about **90.1 million MWh** of voluntary green power through PPAs in 2022. These figures include only PPA sales where we estimate that the purchaser has retained the RECs.