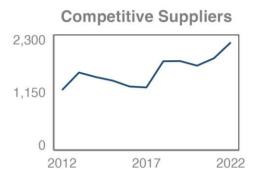

### **Competitive Supplier Trends**

About **2.2 million customers** procured about **23.6 million MWh** of voluntary green power through competitive suppliers in 2022.