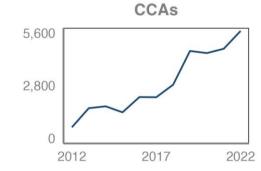

#### **CCA Trends**

About **5.7 million customers** procured about **14.6 million MWh** of voluntary green power through CCAs in 2022.