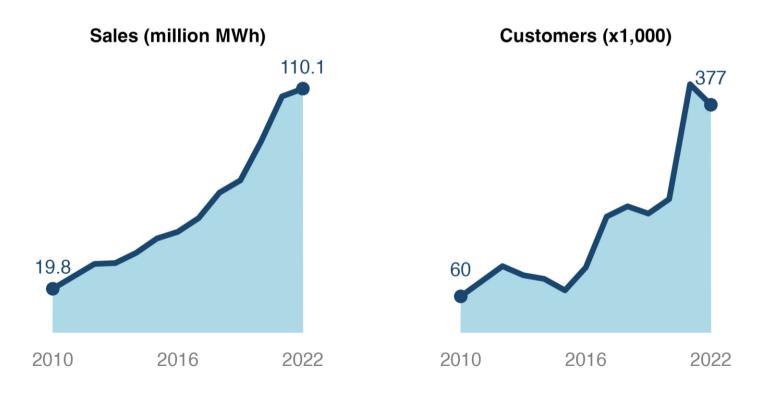

#### **Unbundled RECs**

About **377,000 customers** procured about **110 million MWh** of voluntary green power through unbundled RECs in 2022.