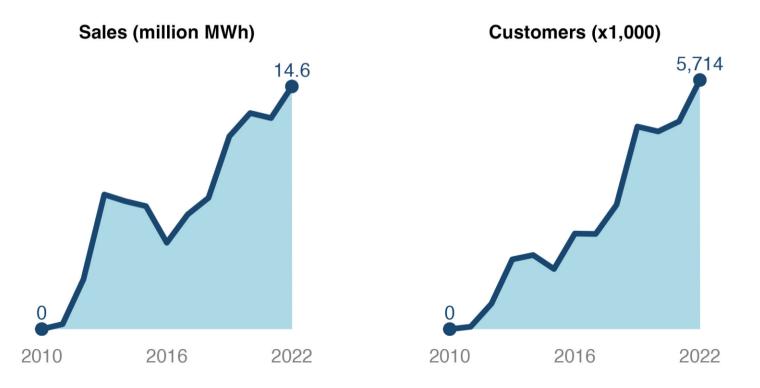

#### **CCA Trends**

About **5.7 million customers** procured about **14.6 million MWh** of voluntary green power through CCAs in 2022.