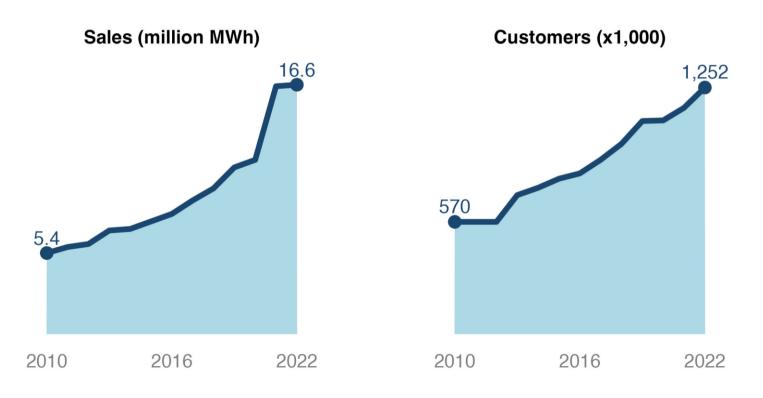

### **Utility Green Pricing Trends**

About **1,252,000 customers** procured about **16.6 million MWh** of voluntary green power through utility green pricing programs in 2022.