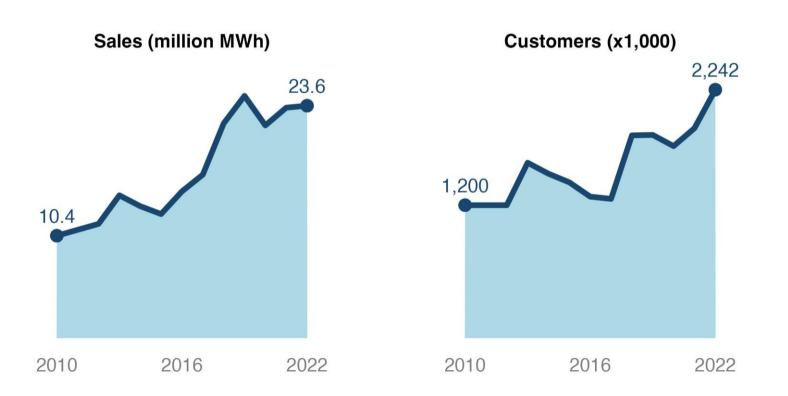

### **Competitive Supplier Trends**

About **2.2 million customers** procured about **23.6 million MWh** of voluntary green power through competitive suppliers in 2022.