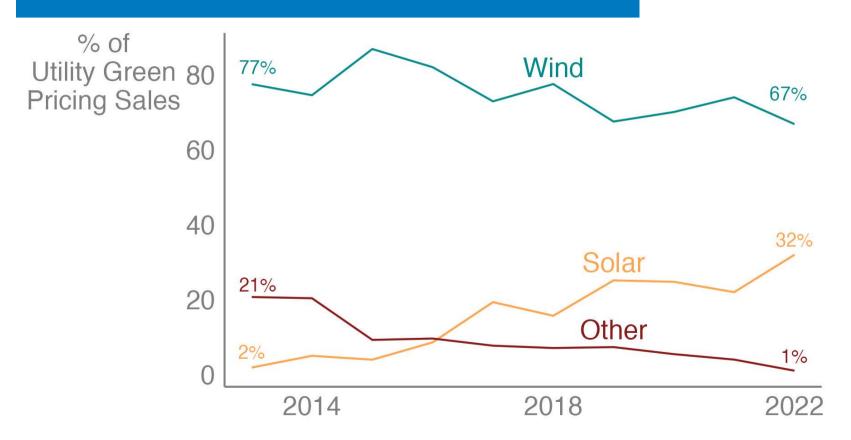

Sushmita Jena Renewable Energy Researcher February 21, 2024

U.S. EPA Green Power Partnership Webinar

# Methods & Output



#### **Data Collection**

**Knowledge Products** 

**Primary Surveys** 

Partner Data

**Public Resources** 



Technical Report

Databook

Report Slide Deck

Green Power Program Top 10 Lists

#### The Big Picture

Total green power sales 2012-2022 (million MWh)

In 2022, about **9.6 million customers** procured about **272 million MWh** of renewable energy through green power markets



#### Green Power Sales and Customers by Mechanism



### **Utility Green Pricing Trends**

About **1,252,000 customers** procured about **16.6 million MWh** of voluntary green power through utility green pricing programs in 2022.



# Utility Green Pricing Programs Are Going Solar



# **Utility Green Pricing Top 10**



| Rank   | Utility                          | Green Power Sales (MWh) |
|--------|----------------------------------|-------------------------|
| 1      | PacifiCorp                       | 2,690,329               |
| 3      | Portland General Electric        | 2,599,177               |
| 3      | DTE Electric                     | 1,054,368               |
| 4      | Austin Energy                    | 988,049                 |
| 5<br>6 | Puget Sound Energy               | 745,420                 |
| 6      | Tennessee Valley Authority (TVA) | 633,215                 |
| 7      | Pacific Gas & Electric (PG&E)    | 550,099                 |
| 8      | AES Indiana                      | 430,057                 |
| 9      | Dominion Energy