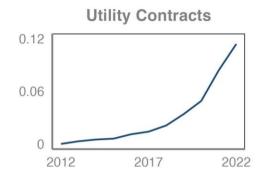

#### **Utility Renewable Contract Trends**

About **18.3 million MWh** of renewable energy was procured through **114 utility** renewable contracts in 2022.