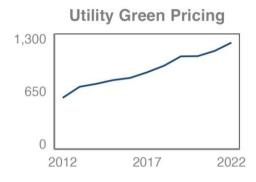

### **Utility Green Pricing Trends**

About **1,252,000 customers** procured about **16.6 million MWh** of voluntary green power through utility green pricing programs in 2022.