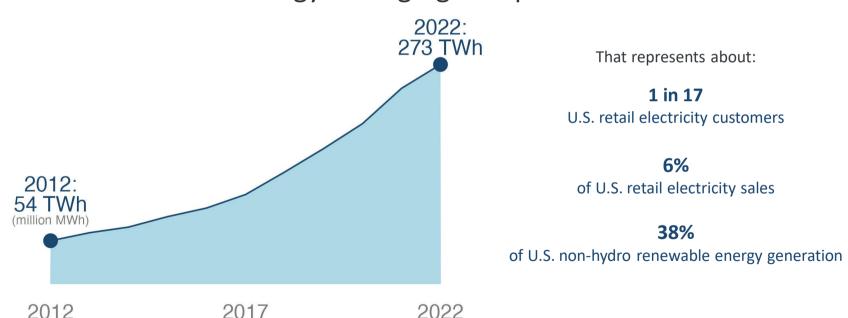

#### The Big Picture

Total green power sales 2012-2022 (million MWh)

In 2022, about **9.6 million customers** procured about **272 million MWh** of renewable energy through green power markets