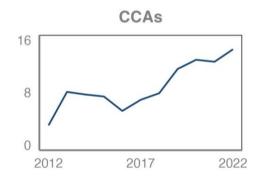

#### **CCA Trends**

About **5.7 million customers** procured about **14.6 million MWh** of voluntary green power through CCAs in 2022.