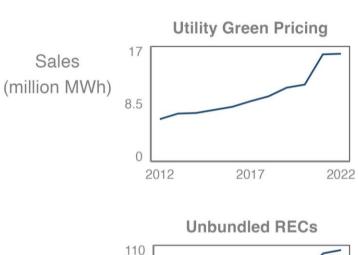

### **Utility Green Pricing Trends**

About **1,252,000 customers** procured about **16.6 million MWh** of voluntary green power through utility green pricing programs in 2022.

#### **Utility Renewable Contract Trends**

About **18.3 million MWh** of renewable energy was procured through **114 utility** renewable contracts in 2022.