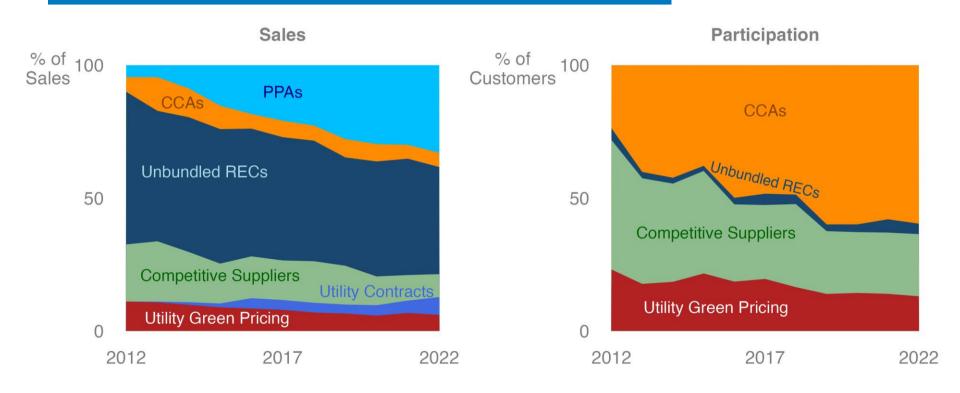

#### Green Power Sales and Customers by Mechanism

### **Competitive Supplier Trends**

About **2.2 million customers** procured about **23.6 million MWh** of voluntary green power through competitive suppliers in 2022.

#### **Unbundled RECs**

About **377,000 customers** procured about **110 million MWh** of voluntary green power through unbundled RECs in 2022.

#### **CCA Trends**

About **5.7 million customers** procured about **14.6 million MWh** of voluntary green power through CCAs in 2022.

#### **PPA Trends**

About **727 off takers** procured about **90.1 million MWh** of voluntary green power through PPAs in 2022. These figures include only PPA sales where we estimate that the purchaser has retained the RECs.