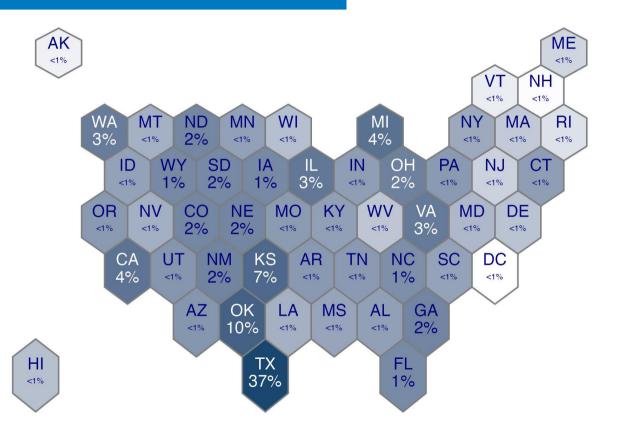

# Texas Remains the Capital of Voluntary Green Power

- These are percentages of total 2022 voluntary green power generation by state
- This data is compiled using various publicly available sources and our own primary data collection