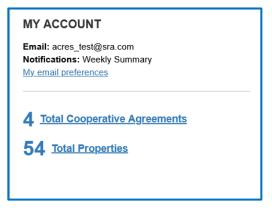

#### My Accounts card

The **My Account** card displays the total number of your CA and Properties. You can access your CAs and Properties by selecting the corresponding button.

- **O** Select the **Total Cooperative Agreements** link to access your Cooperative Agreements.
- O Select the Total Properties link to access your Properties.