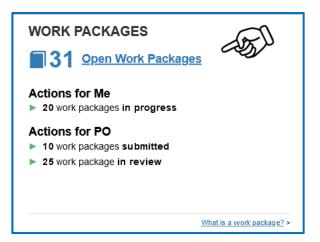

#### Work Packages card

The **Work Packages** card displays statistics for work package(s) that are under your ownership, and are open for editing. The following information displays on this card:

- Total number of Open work packages
- O Total number of work packages in progress
- **O** Total number of work packages returned for further clarification
- O Total number of work packages submitted
- O Total number of work packages in review