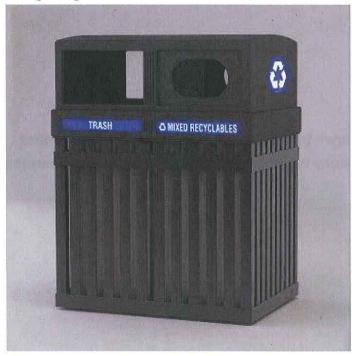

|                                                                                                                                                                                                                                                                                                                                                                                                                                                                                                                                                                                                                                                                                                                                                                                                                                                                                                                                                                                                                                                                                                                                                                                                                                                                                                                                                                                                                                                                                                                                                                                                                                                                                                                                                                                                                                                                                                                                                                                                                                                                                                                                |                                                                                                                      | difficult or cha         | 1              |                |                    |
|--------------------------------------------------------------------------------------------------------------------------------------------------------------------------------------------------------------------------------------------------------------------------------------------------------------------------------------------------------------------------------------------------------------------------------------------------------------------------------------------------------------------------------------------------------------------------------------------------------------------------------------------------------------------------------------------------------------------------------------------------------------------------------------------------------------------------------------------------------------------------------------------------------------------------------------------------------------------------------------------------------------------------------------------------------------------------------------------------------------------------------------------------------------------------------------------------------------------------------------------------------------------------------------------------------------------------------------------------------------------------------------------------------------------------------------------------------------------------------------------------------------------------------------------------------------------------------------------------------------------------------------------------------------------------------------------------------------------------------------------------------------------------------------------------------------------------------------------------------------------------------------------------------------------------------------------------------------------------------------------------------------------------------------------------------------------------------------------------------------------------------|----------------------------------------------------------------------------------------------------------------------|--------------------------|----------------|----------------|--------------------|
| No No Opinion  D. Enter areas that need more recycling bins:  I. How would you encourage recycling on campus? (please check all that apply)  Increase awareness through on-campus print and social media  Incentive programs, competitions, recycling drives  Mandatory recycling  More recycling bins  Less trash bins  her (please specify)  C. For the recycling and waste containers shown below, please choose the container the believe would be the most visible and appealing container for campus common area  Recycling and Waste Bin #1  Recycling and Waste Bin #2  Recycling and Waste Bin #3                                                                                                                                                                                                                                                                                                                                                                                                                                                                                                                                                                                                                                                                                                                                                                                                                                                                                                                                                                                                                                                                                                                                                                                                                                                                                                                                                                                                                                                                                                                     |                                                                                                                      |                          |                |                |                    |
| No No Opinion  D. Enter areas that need more recycling bins:  I. How would you encourage recycling on campus? (please check all that apply)  Increase awareness through on-campus print and social media  Incentive programs, competitions, recycling drives  Mandatory recycling  More recycling bins  Less trash bins  her (please specify)  C. For the recycling and waste containers shown below, please choose the container the believe would be the most visible and appealing container for campus common area  Recycling and Waste Bin #1  Recycling and Waste Bin #2  Recycling and Waste Bin #3                                                                                                                                                                                                                                                                                                                                                                                                                                                                                                                                                                                                                                                                                                                                                                                                                                                                                                                                                                                                                                                                                                                                                                                                                                                                                                                                                                                                                                                                                                                     |                                                                                                                      |                          |                |                | 4.2%               |
| No No Opinion  P. Enter areas that need more recycling bins:  How would you encourage recycling on campus? (please check all that apply)  Increase awareness through on-campus print and social media Incentive programs, competitions, recycling drives  Mandatory recycling  More recycling bins  Less trash bins her (please specify)  P. For the recycling and waste containers shown below, please choose the container the ubelieve would be the most visible and appealing container for campus common area  Recycling and Waste Bin #1  Recycling and Waste Bin #2  Recycling and Waste Bin #3                                                                                                                                                                                                                                                                                                                                                                                                                                                                                                                                                                                                                                                                                                                                                                                                                                                                                                                                                                                                                                                                                                                                                                                                                                                                                                                                                                                                                                                                                                                         | . Is there a need for mor                                                                                            | e recycling bin          | s in campus bu | ildings?       |                    |
| No Opinion  Definition  Defini | Yes                                                                                                                  | •                        |                |                |                    |
| No Opinion  I. Enter areas that need more recycling bins:  . How would you encourage recycling on campus? (please check all that apply)  Increase awareness through on-campus print and social media  Incentive programs, competitions, recycling drives  Mandatory recycling  More recycling bins  Less trash bins  her (please specify)  I. For the recycling and waste containers shown below, please choose the container the ubelieve would be the most visible and appealing container for campus common area  Recycling and Waste Bin #1  Recycling and Waste Bin #2  Recycling and Waste Bin #3                                                                                                                                                                                                                                                                                                                                                                                                                                                                                                                                                                                                                                                                                                                                                                                                                                                                                                                                                                                                                                                                                                                                                                                                                                                                                                                                                                                                                                                                                                                        | ) No                                                                                                                 |                          | •              |                |                    |
| Enter areas that need more recycling bins:  How would you encourage recycling on campus? (please check all that apply)  Increase awareness through on-campus print and social media  Incentive programs, competitions, recycling drives  Mandatory recycling  More recycling bins  Less trash bins  her (please specify)  For the recycling and waste containers shown below, please choose the container the believe would be the most visible and appealing container for campus common area  Recycling and Waste Bin #1  Recycling and Waste Bin #2  Recycling and Waste Bin #3                                                                                                                                                                                                                                                                                                                                                                                                                                                                                                                                                                                                                                                                                                                                                                                                                                                                                                                                                                                                                                                                                                                                                                                                                                                                                                                                                                                                                                                                                                                                             |                                                                                                                      |                          | •              |                | •                  |
| . How would you encourage recycling on campus? (please check all that apply)  Increase awareness through on-campus print and social media  Incentive programs, competitions, recycling drives  Mandatory recycling  More recycling bins  Less trash bins  her (please specify)  A. For the recycling and waste containers shown below, please choose the container that believe would be the most visible and appealing container for campus common area  Recycling and Waste Bin #1  Recycling and Waste Bin #2  Recycling and Waste Bin #3                                                                                                                                                                                                                                                                                                                                                                                                                                                                                                                                                                                                                                                                                                                                                                                                                                                                                                                                                                                                                                                                                                                                                                                                                                                                                                                                                                                                                                                                                                                                                                                   | y No Opinion                                                                                                         |                          |                | -              |                    |
| Increase awareness through on-campus print and social media Incentive programs, competitions, recycling drives  Mandatory recycling More recycling bins Less trash bins her (please specify)  For the recycling and waste containers shown below, please choose the container the believe would be the most visible and appealing container for campus common area  Recycling and Waste Bin #1  Recycling and Waste Bin #2  Recycling and Waste Bin #2                                                                                                                                                                                                                                                                                                                                                                                                                                                                                                                                                                                                                                                                                                                                                                                                                                                                                                                                                                                                                                                                                                                                                                                                                                                                                                                                                                                                                                                                                                                                                                                                                                                                         | . Enter areas that need r                                                                                            | nore recycling           | bins:          |                |                    |
| Increase awareness through on-campus print and social media Incentive programs, competitions, recycling drives  Mandatory recycling More recycling bins Less trash bins her (please specify)  For the recycling and waste containers shown below, please choose the container the believe would be the most visible and appealing container for campus common area  Recycling and Waste Bin #1  Recycling and Waste Bin #2  Recycling and Waste Bin #2                                                                                                                                                                                                                                                                                                                                                                                                                                                                                                                                                                                                                                                                                                                                                                                                                                                                                                                                                                                                                                                                                                                                                                                                                                                                                                                                                                                                                                                                                                                                                                                                                                                                         |                                                                                                                      |                          |                |                |                    |
| Incentive programs, competitions, recycling drives  Mandatory recycling  More recycling bins  Less trash bins  her (please specify)  E. For the recycling and waste containers shown below, please choose the container the believe would be the most visible and appealing container for campus common area  Recycling and Waste Bin #1  Recycling and Waste Bin #2  Recycling and Waste Bin #3                                                                                                                                                                                                                                                                                                                                                                                                                                                                                                                                                                                                                                                                                                                                                                                                                                                                                                                                                                                                                                                                                                                                                                                                                                                                                                                                                                                                                                                                                                                                                                                                                                                                                                                               | . How would you encour                                                                                               | age recycling            | n campus? (pl  | ease check all | that apply)        |
| Incentive programs, competitions, recycling drives  Mandatory recycling  More recycling bins  Less trash bins  her (please specify)  For the recycling and waste containers shown below, please choose the container the believe would be the most visible and appealing container for campus common area  Recycling and Waste Bin #1  Recycling and Waste Bin #2  Recycling and Waste Bin #3                                                                                                                                                                                                                                                                                                                                                                                                                                                                                                                                                                                                                                                                                                                                                                                                                                                                                                                                                                                                                                                                                                                                                                                                                                                                                                                                                                                                                                                                                                                                                                                                                                                                                                                                  | Increase awareness through on-camp                                                                                   | ous print and social med | a              | -              |                    |
| Mandatory recycling  More recycling bins  Less trash bins  her (please specify)  For the recycling and waste containers shown below, please choose the container the ubelieve would be the most visible and appealing container for campus common area  Recycling and Waste Bin #1  Recycling and Waste Bin #2  Recycling and Waste Bin #3                                                                                                                                                                                                                                                                                                                                                                                                                                                                                                                                                                                                                                                                                                                                                                                                                                                                                                                                                                                                                                                                                                                                                                                                                                                                                                                                                                                                                                                                                                                                                                                                                                                                                                                                                                                     |                                                                                                                      | •                        |                |                |                    |
| More recycling bins  Less trash bins  her (please specify)  For the recycling and waste containers shown below, please choose the container the believe would be the most visible and appealing container for campus common area  Recycling and Waste Bin #1  Recycling and Waste Bin #2  Recycling and Waste Bin #3                                                                                                                                                                                                                                                                                                                                                                                                                                                                                                                                                                                                                                                                                                                                                                                                                                                                                                                                                                                                                                                                                                                                                                                                                                                                                                                                                                                                                                                                                                                                                                                                                                                                                                                                                                                                           |                                                                                                                      | Byching drives           |                |                |                    |
| Less trash bins  ner (please specify)  2. For the recycling and waste containers shown below, please choose the container the ubelieve would be the most visible and appealing container for campus common area Recycling and Waste Bin #1  Recycling and Waste Bin #2  Recycling and Waste Bin #3                                                                                                                                                                                                                                                                                                                                                                                                                                                                                                                                                                                                                                                                                                                                                                                                                                                                                                                                                                                                                                                                                                                                                                                                                                                                                                                                                                                                                                                                                                                                                                                                                                                                                                                                                                                                                             | ⊶!<br>~¬                                                                                                             |                          |                |                |                    |
| ner (please specify)  For the recycling and waste containers shown below, please choose the container the ubelieve would be the most visible and appealing container for campus common area Recycling and Waste Bin #1  Recycling and Waste Bin #2  Recycling and Waste Bin #3                                                                                                                                                                                                                                                                                                                                                                                                                                                                                                                                                                                                                                                                                                                                                                                                                                                                                                                                                                                                                                                                                                                                                                                                                                                                                                                                                                                                                                                                                                                                                                                                                                                                                                                                                                                                                                                 | More recycling bins                                                                                                  |                          |                |                |                    |
| For the recycling and waste containers shown below, please choose the container the ubelieve would be the most visible and appealing container for campus common area Recycling and Waste Bin #1  Recycling and Waste Bin #2  Recycling and Waste Bin #3                                                                                                                                                                                                                                                                                                                                                                                                                                                                                                                                                                                                                                                                                                                                                                                                                                                                                                                                                                                                                                                                                                                                                                                                                                                                                                                                                                                                                                                                                                                                                                                                                                                                                                                                                                                                                                                                       | Less trash bins                                                                                                      |                          |                | -              |                    |
| Pu believe would be the most visible and appealing container for campus common area  Recycling and Waste Bin #1  Recycling and Waste Bin #2  Recycling and Waste Bin #3                                                                                                                                                                                                                                                                                                                                                                                                                                                                                                                                                                                                                                                                                                                                                                                                                                                                                                                                                                                                                                                                                                                                                                                                                                                                                                                                                                                                                                                                                                                                                                                                                                                                                                                                                                                                                                                                                                                                                        | ner (please specify)                                                                                                 |                          |                |                |                    |
| Du believe would be the most visible and appealing container for campus common area  Recycling and Waste Bin #1  Recycling and Waste Bin #2  Recycling and Waste Bin #3                                                                                                                                                                                                                                                                                                                                                                                                                                                                                                                                                                                                                                                                                                                                                                                                                                                                                                                                                                                                                                                                                                                                                                                                                                                                                                                                                                                                                                                                                                                                                                                                                                                                                                                                                                                                                                                                                                                                                        |                                                                                                                      |                          |                | ·              |                    |
| Recycling and Waste Bin #1  Recycling and Waste Bin #2  Recycling and Waste Bin #3                                                                                                                                                                                                                                                                                                                                                                                                                                                                                                                                                                                                                                                                                                                                                                                                                                                                                                                                                                                                                                                                                                                                                                                                                                                                                                                                                                                                                                                                                                                                                                                                                                                                                                                                                                                                                                                                                                                                                                                                                                             |                                                                                                                      |                          |                |                |                    |
| Recycling and Waste Bin #2  Recycling and Waste Bin #3                                                                                                                                                                                                                                                                                                                                                                                                                                                                                                                                                                                                                                                                                                                                                                                                                                                                                                                                                                                                                                                                                                                                                                                                                                                                                                                                                                                                                                                                                                                                                                                                                                                                                                                                                                                                                                                                                                                                                                                                                                                                         |                                                                                                                      |                          | a abauus balau | nlease choose  | e the container th |
| Recycling and Waste Bin #2  Recycling and Waste Bin #3                                                                                                                                                                                                                                                                                                                                                                                                                                                                                                                                                                                                                                                                                                                                                                                                                                                                                                                                                                                                                                                                                                                                                                                                                                                                                                                                                                                                                                                                                                                                                                                                                                                                                                                                                                                                                                                                                                                                                                                                                                                                         | . For the recycling and w                                                                                            | raste containe           | s snown pelow  | , picase onoos |                    |
| Recycling and Waste Bin #3                                                                                                                                                                                                                                                                                                                                                                                                                                                                                                                                                                                                                                                                                                                                                                                                                                                                                                                                                                                                                                                                                                                                                                                                                                                                                                                                                                                                                                                                                                                                                                                                                                                                                                                                                                                                                                                                                                                                                                                                                                                                                                     |                                                                                                                      |                          |                | · -            |                    |
|                                                                                                                                                                                                                                                                                                                                                                                                                                                                                                                                                                                                                                                                                                                                                                                                                                                                                                                                                                                                                                                                                                                                                                                                                                                                                                                                                                                                                                                                                                                                                                                                                                                                                                                                                                                                                                                                                                                                                                                                                                                                                                                                | u believe would be the n                                                                                             |                          |                | · -            |                    |
| Recycling and Waste Bin #4                                                                                                                                                                                                                                                                                                                                                                                                                                                                                                                                                                                                                                                                                                                                                                                                                                                                                                                                                                                                                                                                                                                                                                                                                                                                                                                                                                                                                                                                                                                                                                                                                                                                                                                                                                                                                                                                                                                                                                                                                                                                                                     | u believe would be the n  Recycling and Waste Bin #1                                                                 |                          |                | · -            |                    |
|                                                                                                                                                                                                                                                                                                                                                                                                                                                                                                                                                                                                                                                                                                                                                                                                                                                                                                                                                                                                                                                                                                                                                                                                                                                                                                                                                                                                                                                                                                                                                                                                                                                                                                                                                                                                                                                                                                                                                                                                                                                                                                                                | Recycling and Waste Bin #1  Recycling and Waste Bin #2                                                               |                          |                | · -            |                    |
|                                                                                                                                                                                                                                                                                                                                                                                                                                                                                                                                                                                                                                                                                                                                                                                                                                                                                                                                                                                                                                                                                                                                                                                                                                                                                                                                                                                                                                                                                                                                                                                                                                                                                                                                                                                                                                                                                                                                                                                                                                                                                                                                | nu believe would be the number of Recycling and Waste Bin #1  Recycling and Waste Bin #2  Recycling and Waste Bin #3 |                          |                | · -            |                    |
|                                                                                                                                                                                                                                                                                                                                                                                                                                                                                                                                                                                                                                                                                                                                                                                                                                                                                                                                                                                                                                                                                                                                                                                                                                                                                                                                                                                                                                                                                                                                                                                                                                                                                                                                                                                                                                                                                                                                                                                                                                                                                                                                | Recycling and Waste Bin #1  Recycling and Waste Bin #2  Recycling and Waste Bin #3                                   |                          |                | · -            |                    |
|                                                                                                                                                                                                                                                                                                                                                                                                                                                                                                                                                                                                                                                                                                                                                                                                                                                                                                                                                                                                                                                                                                                                                                                                                                                                                                                                                                                                                                                                                                                                                                                                                                                                                                                                                                                                                                                                                                                                                                                                                                                                                                                                | nu believe would be the number of Recycling and Waste Bin #1  Recycling and Waste Bin #2  Recycling and Waste Bin #3 |                          |                | · -            |                    |
|                                                                                                                                                                                                                                                                                                                                                                                                                                                                                                                                                                                                                                                                                                                                                                                                                                                                                                                                                                                                                                                                                                                                                                                                                                                                                                                                                                                                                                                                                                                                                                                                                                                                                                                                                                                                                                                                                                                                                                                                                                                                                                                                | Recycling and Waste Bin #1  Recycling and Waste Bin #2  Recycling and Waste Bin #3                                   |                          |                | · -            |                    |
|                                                                                                                                                                                                                                                                                                                                                                                                                                                                                                                                                                                                                                                                                                                                                                                                                                                                                                                                                                                                                                                                                                                                                                                                                                                                                                                                                                                                                                                                                                                                                                                                                                                                                                                                                                                                                                                                                                                                                                                                                                                                                                                                | Recycling and Waste Bin #1  Recycling and Waste Bin #2  Recycling and Waste Bin #3                                   |                          |                | · -            |                    |
|                                                                                                                                                                                                                                                                                                                                                                                                                                                                                                                                                                                                                                                                                                                                                                                                                                                                                                                                                                                                                                                                                                                                                                                                                                                                                                                                                                                                                                                                                                                                                                                                                                                                                                                                                                                                                                                                                                                                                                                                                                                                                                                                | nu believe would be the number of Recycling and Waste Bin #1  Recycling and Waste Bin #2  Recycling and Waste Bin #3 |                          |                | · -            |                    |

#### Recycling and Waste Bin #2