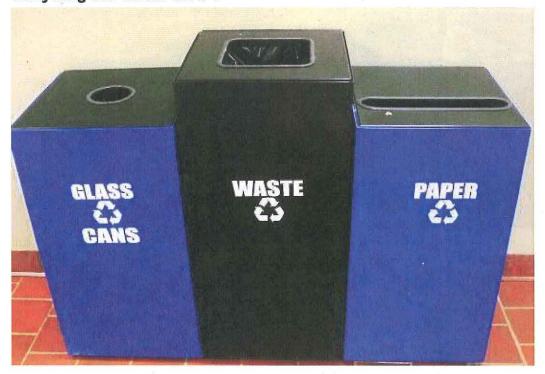

|                                                                                                                                                                                                                                                                                                                                                                                                                                                                                                                                                                                                                                                                                                                                                                                                                                                                                                                                                                                                                                                                                                                                                                                                                                                                                                                                                                                                                                                                                                                                                                                                                                                                                                                                                                                                                                                                                                                                                                                                                                                                                                                                |                                                                                                                      | difficult or cha         | 1              |                |                    |
|--------------------------------------------------------------------------------------------------------------------------------------------------------------------------------------------------------------------------------------------------------------------------------------------------------------------------------------------------------------------------------------------------------------------------------------------------------------------------------------------------------------------------------------------------------------------------------------------------------------------------------------------------------------------------------------------------------------------------------------------------------------------------------------------------------------------------------------------------------------------------------------------------------------------------------------------------------------------------------------------------------------------------------------------------------------------------------------------------------------------------------------------------------------------------------------------------------------------------------------------------------------------------------------------------------------------------------------------------------------------------------------------------------------------------------------------------------------------------------------------------------------------------------------------------------------------------------------------------------------------------------------------------------------------------------------------------------------------------------------------------------------------------------------------------------------------------------------------------------------------------------------------------------------------------------------------------------------------------------------------------------------------------------------------------------------------------------------------------------------------------------|----------------------------------------------------------------------------------------------------------------------|--------------------------|----------------|----------------|--------------------|
| No No Opinion  D. Enter areas that need more recycling bins:  I. How would you encourage recycling on campus? (please check all that apply)  Increase awareness through on-campus print and social media  Incentive programs, competitions, recycling drives  Mandatory recycling  More recycling bins  Less trash bins  her (please specify)  C. For the recycling and waste containers shown below, please choose the container the believe would be the most visible and appealing container for campus common area  Recycling and Waste Bin #1  Recycling and Waste Bin #2  Recycling and Waste Bin #3                                                                                                                                                                                                                                                                                                                                                                                                                                                                                                                                                                                                                                                                                                                                                                                                                                                                                                                                                                                                                                                                                                                                                                                                                                                                                                                                                                                                                                                                                                                     |                                                                                                                      |                          |                |                |                    |
| No No Opinion  D. Enter areas that need more recycling bins:  I. How would you encourage recycling on campus? (please check all that apply)  Increase awareness through on-campus print and social media  Incentive programs, competitions, recycling drives  Mandatory recycling  More recycling bins  Less trash bins  her (please specify)  C. For the recycling and waste containers shown below, please choose the container the believe would be the most visible and appealing container for campus common area  Recycling and Waste Bin #1  Recycling and Waste Bin #2  Recycling and Waste Bin #3                                                                                                                                                                                                                                                                                                                                                                                                                                                                                                                                                                                                                                                                                                                                                                                                                                                                                                                                                                                                                                                                                                                                                                                                                                                                                                                                                                                                                                                                                                                     |                                                                                                                      |                          |                |                | 4.2%               |
| No No Opinion  P. Enter areas that need more recycling bins:  How would you encourage recycling on campus? (please check all that apply)  Increase awareness through on-campus print and social media Incentive programs, competitions, recycling drives  Mandatory recycling  More recycling bins  Less trash bins her (please specify)  P. For the recycling and waste containers shown below, please choose the container the ubelieve would be the most visible and appealing container for campus common area  Recycling and Waste Bin #1  Recycling and Waste Bin #2  Recycling and Waste Bin #3                                                                                                                                                                                                                                                                                                                                                                                                                                                                                                                                                                                                                                                                                                                                                                                                                                                                                                                                                                                                                                                                                                                                                                                                                                                                                                                                                                                                                                                                                                                         | . Is there a need for mor                                                                                            | e recycling bin          | s in campus bu | ildings?       |                    |
| No Opinion  Definition  Defini | Yes                                                                                                                  | •                        |                |                |                    |
| No Opinion  I. Enter areas that need more recycling bins:  . How would you encourage recycling on campus? (please check all that apply)  Increase awareness through on-campus print and social media  Incentive programs, competitions, recycling drives  Mandatory recycling  More recycling bins  Less trash bins  her (please specify)  I. For the recycling and waste containers shown below, please choose the container the ubelieve would be the most visible and appealing container for campus common area  Recycling and Waste Bin #1  Recycling and Waste Bin #2  Recycling and Waste Bin #3                                                                                                                                                                                                                                                                                                                                                                                                                                                                                                                                                                                                                                                                                                                                                                                                                                                                                                                                                                                                                                                                                                                                                                                                                                                                                                                                                                                                                                                                                                                        | ) No                                                                                                                 |                          | •              |                |                    |
| Enter areas that need more recycling bins:  How would you encourage recycling on campus? (please check all that apply)  Increase awareness through on-campus print and social media  Incentive programs, competitions, recycling drives  Mandatory recycling  More recycling bins  Less trash bins  her (please specify)  For the recycling and waste containers shown below, please choose the container the believe would be the most visible and appealing container for campus common area  Recycling and Waste Bin #1  Recycling and Waste Bin #2  Recycling and Waste Bin #3                                                                                                                                                                                                                                                                                                                                                                                                                                                                                                                                                                                                                                                                                                                                                                                                                                                                                                                                                                                                                                                                                                                                                                                                                                                                                                                                                                                                                                                                                                                                             |                                                                                                                      |                          | •              |                | •                  |
| . How would you encourage recycling on campus? (please check all that apply)  Increase awareness through on-campus print and social media  Incentive programs, competitions, recycling drives  Mandatory recycling  More recycling bins  Less trash bins  her (please specify)  A. For the recycling and waste containers shown below, please choose the container that believe would be the most visible and appealing container for campus common area  Recycling and Waste Bin #1  Recycling and Waste Bin #2  Recycling and Waste Bin #3                                                                                                                                                                                                                                                                                                                                                                                                                                                                                                                                                                                                                                                                                                                                                                                                                                                                                                                                                                                                                                                                                                                                                                                                                                                                                                                                                                                                                                                                                                                                                                                   | y No Opinion                                                                                                         |                          |                | -              |                    |
| Increase awareness through on-campus print and social media Incentive programs, competitions, recycling drives  Mandatory recycling More recycling bins Less trash bins her (please specify)  For the recycling and waste containers shown below, please choose the container the believe would be the most visible and appealing container for campus common area  Recycling and Waste Bin #1  Recycling and Waste Bin #2  Recycling and Waste Bin #2                                                                                                                                                                                                                                                                                                                                                                                                                                                                                                                                                                                                                                                                                                                                                                                                                                                                                                                                                                                                                                                                                                                                                                                                                                                                                                                                                                                                                                                                                                                                                                                                                                                                         | . Enter areas that need r                                                                                            | nore recycling           | bins:          |                |                    |
| Increase awareness through on-campus print and social media Incentive programs, competitions, recycling drives  Mandatory recycling More recycling bins Less trash bins her (please specify)  For the recycling and waste containers shown below, please choose the container the believe would be the most visible and appealing container for campus common area  Recycling and Waste Bin #1  Recycling and Waste Bin #2  Recycling and Waste Bin #2                                                                                                                                                                                                                                                                                                                                                                                                                                                                                                                                                                                                                                                                                                                                                                                                                                                                                                                                                                                                                                                                                                                                                                                                                                                                                                                                                                                                                                                                                                                                                                                                                                                                         |                                                                                                                      |                          |                |                |                    |
| Incentive programs, competitions, recycling drives  Mandatory recycling  More recycling bins  Less trash bins  her (please specify)  E. For the recycling and waste containers shown below, please choose the container the believe would be the most visible and appealing container for campus common area  Recycling and Waste Bin #1  Recycling and Waste Bin #2  Recycling and Waste Bin #3                                                                                                                                                                                                                                                                                                                                                                                                                                                                                                                                                                                                                                                                                                                                                                                                                                                                                                                                                                                                                                                                                                                                                                                                                                                                                                                                                                                                                                                                                                                                                                                                                                                                                                                               | . How would you encour                                                                                               | age recycling            | n campus? (pl  | ease check all | that apply)        |
| Incentive programs, competitions, recycling drives  Mandatory recycling  More recycling bins  Less trash bins  her (please specify)  For the recycling and waste containers shown below, please choose the container the believe would be the most visible and appealing container for campus common area  Recycling and Waste Bin #1  Recycling and Waste Bin #2  Recycling and Waste Bin #3                                                                                                                                                                                                                                                                                                                                                                                                                                                                                                                                                                                                                                                                                                                                                                                                                                                                                                                                                                                                                                                                                                                                                                                                                                                                                                                                                                                                                                                                                                                                                                                                                                                                                                                                  | Increase awareness through on-camp                                                                                   | ous print and social med | a              | -              |                    |
| Mandatory recycling  More recycling bins  Less trash bins  her (please specify)  For the recycling and waste containers shown below, please choose the container the ubelieve would be the most visible and appealing container for campus common area  Recycling and Waste Bin #1  Recycling and Waste Bin #2  Recycling and Waste Bin #3                                                                                                                                                                                                                                                                                                                                                                                                                                                                                                                                                                                                                                                                                                                                                                                                                                                                                                                                                                                                                                                                                                                                                                                                                                                                                                                                                                                                                                                                                                                                                                                                                                                                                                                                                                                     |                                                                                                                      | •                        |                |                |                    |
| More recycling bins  Less trash bins  her (please specify)  For the recycling and waste containers shown below, please choose the container the believe would be the most visible and appealing container for campus common area  Recycling and Waste Bin #1  Recycling and Waste Bin #2  Recycling and Waste Bin #3                                                                                                                                                                                                                                                                                                                                                                                                                                                                                                                                                                                                                                                                                                                                                                                                                                                                                                                                                                                                                                                                                                                                                                                                                                                                                                                                                                                                                                                                                                                                                                                                                                                                                                                                                                                                           |                                                                                                                      | Byching drives           |                |                |                    |
| Less trash bins  ner (please specify)  2. For the recycling and waste containers shown below, please choose the container the ubelieve would be the most visible and appealing container for campus common area Recycling and Waste Bin #1  Recycling and Waste Bin #2  Recycling and Waste Bin #3                                                                                                                                                                                                                                                                                                                                                                                                                                                                                                                                                                                                                                                                                                                                                                                                                                                                                                                                                                                                                                                                                                                                                                                                                                                                                                                                                                                                                                                                                                                                                                                                                                                                                                                                                                                                                             | ⊶!<br>~¬                                                                                                             |                          |                |                |                    |
| ner (please specify)  For the recycling and waste containers shown below, please choose the container the ubelieve would be the most visible and appealing container for campus common area Recycling and Waste Bin #1  Recycling and Waste Bin #2  Recycling and Waste Bin #3                                                                                                                                                                                                                                                                                                                                                                                                                                                                                                                                                                                                                                                                                                                                                                                                                                                                                                                                                                                                                                                                                                                                                                                                                                                                                                                                                                                                                                                                                                                                                                                                                                                                                                                                                                                                                                                 | More recycling bins                                                                                                  |                          |                |                |                    |
| For the recycling and waste containers shown below, please choose the container the ubelieve would be the most visible and appealing container for campus common area Recycling and Waste Bin #1  Recycling and Waste Bin #2  Recycling and Waste Bin #3                                                                                                                                                                                                                                                                                                                                                                                                                                                                                                                                                                                                                                                                                                                                                                                                                                                                                                                                                                                                                                                                                                                                                                                                                                                                                                                                                                                                                                                                                                                                                                                                                                                                                                                                                                                                                                                                       | Less trash bins                                                                                                      |                          |                | -              |                    |
| Pu believe would be the most visible and appealing container for campus common area  Recycling and Waste Bin #1  Recycling and Waste Bin #2  Recycling and Waste Bin #3                                                                                                                                                                                                                                                                                                                                                                                                                                                                                                                                                                                                                                                                                                                                                                                                                                                                                                                                                                                                                                                                                                                                                                                                                                                                                                                                                                                                                                                                                                                                                                                                                                                                                                                                                                                                                                                                                                                                                        | ner (please specify)                                                                                                 |                          |                |                |                    |
| Du believe would be the most visible and appealing container for campus common area  Recycling and Waste Bin #1  Recycling and Waste Bin #2  Recycling and Waste Bin #3                                                                                                                                                                                                                                                                                                                                                                                                                                                                                                                                                                                                                                                                                                                                                                                                                                                                                                                                                                                                                                                                                                                                                                                                                                                                                                                                                                                                                                                                                                                                                                                                                                                                                                                                                                                                                                                                                                                                                        |                                                                                                                      |                          |                | ·              |                    |
| Recycling and Waste Bin #1  Recycling and Waste Bin #2  Recycling and Waste Bin #3                                                                                                                                                                                                                                                                                                                                                                                                                                                                                                                                                                                                                                                                                                                                                                                                                                                                                                                                                                                                                                                                                                                                                                                                                                                                                                                                                                                                                                                                                                                                                                                                                                                                                                                                                                                                                                                                                                                                                                                                                                             |                                                                                                                      |                          |                |                |                    |
| Recycling and Waste Bin #2  Recycling and Waste Bin #3                                                                                                                                                                                                                                                                                                                                                                                                                                                                                                                                                                                                                                                                                                                                                                                                                                                                                                                                                                                                                                                                                                                                                                                                                                                                                                                                                                                                                                                                                                                                                                                                                                                                                                                                                                                                                                                                                                                                                                                                                                                                         |                                                                                                                      |                          | a abauus balau | nlease choose  | e the container th |
| Recycling and Waste Bin #2  Recycling and Waste Bin #3                                                                                                                                                                                                                                                                                                                                                                                                                                                                                                                                                                                                                                                                                                                                                                                                                                                                                                                                                                                                                                                                                                                                                                                                                                                                                                                                                                                                                                                                                                                                                                                                                                                                                                                                                                                                                                                                                                                                                                                                                                                                         | . For the recycling and w                                                                                            | raste containe           | s snown pelow  | , picase onoos |                    |
| Recycling and Waste Bin #3                                                                                                                                                                                                                                                                                                                                                                                                                                                                                                                                                                                                                                                                                                                                                                                                                                                                                                                                                                                                                                                                                                                                                                                                                                                                                                                                                                                                                                                                                                                                                                                                                                                                                                                                                                                                                                                                                                                                                                                                                                                                                                     |                                                                                                                      |                          |                | · -            |                    |
|                                                                                                                                                                                                                                                                                                                                                                                                                                                                                                                                                                                                                                                                                                                                                                                                                                                                                                                                                                                                                                                                                                                                                                                                                                                                                                                                                                                                                                                                                                                                                                                                                                                                                                                                                                                                                                                                                                                                                                                                                                                                                                                                | u believe would be the n                                                                                             |                          |                | · -            |                    |
| Recycling and Waste Bin #4                                                                                                                                                                                                                                                                                                                                                                                                                                                                                                                                                                                                                                                                                                                                                                                                                                                                                                                                                                                                                                                                                                                                                                                                                                                                                                                                                                                                                                                                                                                                                                                                                                                                                                                                                                                                                                                                                                                                                                                                                                                                                                     | u believe would be the n  Recycling and Waste Bin #1                                                                 |                          |                | · -            |                    |
|                                                                                                                                                                                                                                                                                                                                                                                                                                                                                                                                                                                                                                                                                                                                                                                                                                                                                                                                                                                                                                                                                                                                                                                                                                                                                                                                                                                                                                                                                                                                                                                                                                                                                                                                                                                                                                                                                                                                                                                                                                                                                                                                | Recycling and Waste Bin #1  Recycling and Waste Bin #2                                                               |                          |                | · -            |                    |
|                                                                                                                                                                                                                                                                                                                                                                                                                                                                                                                                                                                                                                                                                                                                                                                                                                                                                                                                                                                                                                                                                                                                                                                                                                                                                                                                                                                                                                                                                                                                                                                                                                                                                                                                                                                                                                                                                                                                                                                                                                                                                                                                | nu believe would be the number of Recycling and Waste Bin #1  Recycling and Waste Bin #2  Recycling and Waste Bin #3 |                          |                | · -            |                    |
|                                                                                                                                                                                                                                                                                                                                                                                                                                                                                                                                                                                                                                                                                                                                                                                                                                                                                                                                                                                                                                                                                                                                                                                                                                                                                                                                                                                                                                                                                                                                                                                                                                                                                                                                                                                                                                                                                                                                                                                                                                                                                                                                | Recycling and Waste Bin #1  Recycling and Waste Bin #2  Recycling and Waste Bin #3                                   |                          |                | · -            |                    |
|                                                                                                                                                                                                                                                                                                                                                                                                                                                                                                                                                                                                                                                                                                                                                                                                                                                                                                                                                                                                                                                                                                                                                                                                                                                                                                                                                                                                                                                                                                                                                                                                                                                                                                                                                                                                                                                                                                                                                                                                                                                                                                                                | nu believe would be the number of Recycling and Waste Bin #1  Recycling and Waste Bin #2  Recycling and Waste Bin #3 |                          |                | · -            |                    |
|                                                                                                                                                                                                                                                                                                                                                                                                                                                                                                                                                                                                                                                                                                                                                                                                                                                                                                                                                                                                                                                                                                                                                                                                                                                                                                                                                                                                                                                                                                                                                                                                                                                                                                                                                                                                                                                                                                                                                                                                                                                                                                                                | Recycling and Waste Bin #1  Recycling and Waste Bin #2  Recycling and Waste Bin #3                                   |                          |                | · -            |                    |
|                                                                                                                                                                                                                                                                                                                                                                                                                                                                                                                                                                                                                                                                                                                                                                                                                                                                                                                                                                                                                                                                                                                                                                                                                                                                                                                                                                                                                                                                                                                                                                                                                                                                                                                                                                                                                                                                                                                                                                                                                                                                                                                                | Recycling and Waste Bin #1  Recycling and Waste Bin #2  Recycling and Waste Bin #3                                   |                          |                | · -            |                    |
|                                                                                                                                                                                                                                                                                                                                                                                                                                                                                                                                                                                                                                                                                                                                                                                                                                                                                                                                                                                                                                                                                                                                                                                                                                                                                                                                                                                                                                                                                                                                                                                                                                                                                                                                                                                                                                                                                                                                                                                                                                                                                                                                | nu believe would be the number of Recycling and Waste Bin #1  Recycling and Waste Bin #2  Recycling and Waste Bin #3 |                          |                | · -            |                    |

#### Fond du Lac Tribal And Community College Recycling Program Survey #2

#### Recycling and Waste Bin # 1