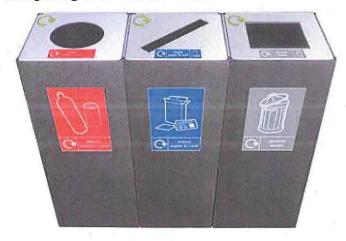

|                                                                                                                                                                                                                                                                                                                                                                                                                                                                                                                                                                                                                                                                                                                                                                                                                                                                                                                                                                                                                                                                                                                                                                                                                                                                                                                                                                                                                                                                                                                                                                                                                                                                                                                                                                                                                                                                                                                                                                                                                                                                                                                                |                                                                                                                      | difficult or cha         | 1              |                |                    |
|--------------------------------------------------------------------------------------------------------------------------------------------------------------------------------------------------------------------------------------------------------------------------------------------------------------------------------------------------------------------------------------------------------------------------------------------------------------------------------------------------------------------------------------------------------------------------------------------------------------------------------------------------------------------------------------------------------------------------------------------------------------------------------------------------------------------------------------------------------------------------------------------------------------------------------------------------------------------------------------------------------------------------------------------------------------------------------------------------------------------------------------------------------------------------------------------------------------------------------------------------------------------------------------------------------------------------------------------------------------------------------------------------------------------------------------------------------------------------------------------------------------------------------------------------------------------------------------------------------------------------------------------------------------------------------------------------------------------------------------------------------------------------------------------------------------------------------------------------------------------------------------------------------------------------------------------------------------------------------------------------------------------------------------------------------------------------------------------------------------------------------|----------------------------------------------------------------------------------------------------------------------|--------------------------|----------------|----------------|--------------------|
| No No Opinion  D. Enter areas that need more recycling bins:  I. How would you encourage recycling on campus? (please check all that apply)  Increase awareness through on-campus print and social media  Incentive programs, competitions, recycling drives  Mandatory recycling  More recycling bins  Less trash bins  her (please specify)  C. For the recycling and waste containers shown below, please choose the container the believe would be the most visible and appealing container for campus common area  Recycling and Waste Bin #1  Recycling and Waste Bin #2  Recycling and Waste Bin #3                                                                                                                                                                                                                                                                                                                                                                                                                                                                                                                                                                                                                                                                                                                                                                                                                                                                                                                                                                                                                                                                                                                                                                                                                                                                                                                                                                                                                                                                                                                     |                                                                                                                      |                          |                |                |                    |
| No No Opinion  D. Enter areas that need more recycling bins:  I. How would you encourage recycling on campus? (please check all that apply)  Increase awareness through on-campus print and social media  Incentive programs, competitions, recycling drives  Mandatory recycling  More recycling bins  Less trash bins  her (please specify)  C. For the recycling and waste containers shown below, please choose the container the believe would be the most visible and appealing container for campus common area  Recycling and Waste Bin #1  Recycling and Waste Bin #2  Recycling and Waste Bin #3                                                                                                                                                                                                                                                                                                                                                                                                                                                                                                                                                                                                                                                                                                                                                                                                                                                                                                                                                                                                                                                                                                                                                                                                                                                                                                                                                                                                                                                                                                                     |                                                                                                                      |                          |                |                | 4.2%               |
| No No Opinion  P. Enter areas that need more recycling bins:  How would you encourage recycling on campus? (please check all that apply)  Increase awareness through on-campus print and social media Incentive programs, competitions, recycling drives  Mandatory recycling  More recycling bins  Less trash bins her (please specify)  P. For the recycling and waste containers shown below, please choose the container the ubelieve would be the most visible and appealing container for campus common area  Recycling and Waste Bin #1  Recycling and Waste Bin #2  Recycling and Waste Bin #3                                                                                                                                                                                                                                                                                                                                                                                                                                                                                                                                                                                                                                                                                                                                                                                                                                                                                                                                                                                                                                                                                                                                                                                                                                                                                                                                                                                                                                                                                                                         | . Is there a need for mor                                                                                            | e recycling bin          | s in campus bu | ildings?       |                    |
| No Opinion  Definition  Defini | Yes                                                                                                                  | •                        |                |                |                    |
| No Opinion  I. Enter areas that need more recycling bins:  . How would you encourage recycling on campus? (please check all that apply)  Increase awareness through on-campus print and social media  Incentive programs, competitions, recycling drives  Mandatory recycling  More recycling bins  Less trash bins  her (please specify)  I. For the recycling and waste containers shown below, please choose the container the ubelieve would be the most visible and appealing container for campus common area  Recycling and Waste Bin #1  Recycling and Waste Bin #2  Recycling and Waste Bin #3                                                                                                                                                                                                                                                                                                                                                                                                                                                                                                                                                                                                                                                                                                                                                                                                                                                                                                                                                                                                                                                                                                                                                                                                                                                                                                                                                                                                                                                                                                                        | ) No                                                                                                                 |                          | •              |                |                    |
| Enter areas that need more recycling bins:  How would you encourage recycling on campus? (please check all that apply)  Increase awareness through on-campus print and social media  Incentive programs, competitions, recycling drives  Mandatory recycling  More recycling bins  Less trash bins  her (please specify)  For the recycling and waste containers shown below, please choose the container the believe would be the most visible and appealing container for campus common area  Recycling and Waste Bin #1  Recycling and Waste Bin #2  Recycling and Waste Bin #3                                                                                                                                                                                                                                                                                                                                                                                                                                                                                                                                                                                                                                                                                                                                                                                                                                                                                                                                                                                                                                                                                                                                                                                                                                                                                                                                                                                                                                                                                                                                             |                                                                                                                      |                          | •              |                | •                  |
| . How would you encourage recycling on campus? (please check all that apply)  Increase awareness through on-campus print and social media  Incentive programs, competitions, recycling drives  Mandatory recycling  More recycling bins  Less trash bins  her (please specify)  A. For the recycling and waste containers shown below, please choose the container that believe would be the most visible and appealing container for campus common area  Recycling and Waste Bin #1  Recycling and Waste Bin #2  Recycling and Waste Bin #3                                                                                                                                                                                                                                                                                                                                                                                                                                                                                                                                                                                                                                                                                                                                                                                                                                                                                                                                                                                                                                                                                                                                                                                                                                                                                                                                                                                                                                                                                                                                                                                   | y No Opinion                                                                                                         |                          |                | -              |                    |
| Increase awareness through on-campus print and social media Incentive programs, competitions, recycling drives  Mandatory recycling More recycling bins Less trash bins her (please specify)  For the recycling and waste containers shown below, please choose the container the believe would be the most visible and appealing container for campus common area  Recycling and Waste Bin #1  Recycling and Waste Bin #2  Recycling and Waste Bin #2                                                                                                                                                                                                                                                                                                                                                                                                                                                                                                                                                                                                                                                                                                                                                                                                                                                                                                                                                                                                                                                                                                                                                                                                                                                                                                                                                                                                                                                                                                                                                                                                                                                                         | . Enter areas that need r                                                                                            | nore recycling           | bins:          |                |                    |
| Increase awareness through on-campus print and social media Incentive programs, competitions, recycling drives  Mandatory recycling More recycling bins Less trash bins her (please specify)  For the recycling and waste containers shown below, please choose the container the believe would be the most visible and appealing container for campus common area  Recycling and Waste Bin #1  Recycling and Waste Bin #2  Recycling and Waste Bin #2                                                                                                                                                                                                                                                                                                                                                                                                                                                                                                                                                                                                                                                                                                                                                                                                                                                                                                                                                                                                                                                                                                                                                                                                                                                                                                                                                                                                                                                                                                                                                                                                                                                                         |                                                                                                                      |                          |                |                |                    |
| Incentive programs, competitions, recycling drives  Mandatory recycling  More recycling bins  Less trash bins  her (please specify)  E. For the recycling and waste containers shown below, please choose the container the believe would be the most visible and appealing container for campus common area  Recycling and Waste Bin #1  Recycling and Waste Bin #2  Recycling and Waste Bin #3                                                                                                                                                                                                                                                                                                                                                                                                                                                                                                                                                                                                                                                                                                                                                                                                                                                                                                                                                                                                                                                                                                                                                                                                                                                                                                                                                                                                                                                                                                                                                                                                                                                                                                                               | . How would you encour                                                                                               | age recycling            | n campus? (pl  | ease check all | that apply)        |
| Incentive programs, competitions, recycling drives  Mandatory recycling  More recycling bins  Less trash bins  her (please specify)  For the recycling and waste containers shown below, please choose the container the believe would be the most visible and appealing container for campus common area  Recycling and Waste Bin #1  Recycling and Waste Bin #2  Recycling and Waste Bin #3                                                                                                                                                                                                                                                                                                                                                                                                                                                                                                                                                                                                                                                                                                                                                                                                                                                                                                                                                                                                                                                                                                                                                                                                                                                                                                                                                                                                                                                                                                                                                                                                                                                                                                                                  | Increase awareness through on-camp                                                                                   | ous print and social med | a              | -              |                    |
| Mandatory recycling  More recycling bins  Less trash bins  her (please specify)  For the recycling and waste containers shown below, please choose the container the ubelieve would be the most visible and appealing container for campus common area  Recycling and Waste Bin #1  Recycling and Waste Bin #2  Recycling and Waste Bin #3                                                                                                                                                                                                                                                                                                                                                                                                                                                                                                                                                                                                                                                                                                                                                                                                                                                                                                                                                                                                                                                                                                                                                                                                                                                                                                                                                                                                                                                                                                                                                                                                                                                                                                                                                                                     |                                                                                                                      | •                        |                |                |                    |
| More recycling bins  Less trash bins  her (please specify)  For the recycling and waste containers shown below, please choose the container the believe would be the most visible and appealing container for campus common area  Recycling and Waste Bin #1  Recycling and Waste Bin #2  Recycling and Waste Bin #3                                                                                                                                                                                                                                                                                                                                                                                                                                                                                                                                                                                                                                                                                                                                                                                                                                                                                                                                                                                                                                                                                                                                                                                                                                                                                                                                                                                                                                                                                                                                                                                                                                                                                                                                                                                                           |                                                                                                                      | Byching drives           |                |                |                    |
| Less trash bins  ner (please specify)  2. For the recycling and waste containers shown below, please choose the container the ubelieve would be the most visible and appealing container for campus common area Recycling and Waste Bin #1  Recycling and Waste Bin #2  Recycling and Waste Bin #3                                                                                                                                                                                                                                                                                                                                                                                                                                                                                                                                                                                                                                                                                                                                                                                                                                                                                                                                                                                                                                                                                                                                                                                                                                                                                                                                                                                                                                                                                                                                                                                                                                                                                                                                                                                                                             | ⊶!<br>~¬                                                                                                             |                          |                |                |                    |
| ner (please specify)  For the recycling and waste containers shown below, please choose the container the ubelieve would be the most visible and appealing container for campus common area Recycling and Waste Bin #1  Recycling and Waste Bin #2  Recycling and Waste Bin #3                                                                                                                                                                                                                                                                                                                                                                                                                                                                                                                                                                                                                                                                                                                                                                                                                                                                                                                                                                                                                                                                                                                                                                                                                                                                                                                                                                                                                                                                                                                                                                                                                                                                                                                                                                                                                                                 | More recycling bins                                                                                                  |                          |                |                |                    |
| For the recycling and waste containers shown below, please choose the container the ubelieve would be the most visible and appealing container for campus common area Recycling and Waste Bin #1  Recycling and Waste Bin #2  Recycling and Waste Bin #3                                                                                                                                                                                                                                                                                                                                                                                                                                                                                                                                                                                                                                                                                                                                                                                                                                                                                                                                                                                                                                                                                                                                                                                                                                                                                                                                                                                                                                                                                                                                                                                                                                                                                                                                                                                                                                                                       | Less trash bins                                                                                                      |                          |                | -              |                    |
| Pu believe would be the most visible and appealing container for campus common area  Recycling and Waste Bin #1  Recycling and Waste Bin #2  Recycling and Waste Bin #3                                                                                                                                                                                                                                                                                                                                                                                                                                                                                                                                                                                                                                                                                                                                                                                                                                                                                                                                                                                                                                                                                                                                                                                                                                                                                                                                                                                                                                                                                                                                                                                                                                                                                                                                                                                                                                                                                                                                                        | ner (please specify)                                                                                                 |                          |                |                |                    |
| Du believe would be the most visible and appealing container for campus common area  Recycling and Waste Bin #1  Recycling and Waste Bin #2  Recycling and Waste Bin #3                                                                                                                                                                                                                                                                                                                                                                                                                                                                                                                                                                                                                                                                                                                                                                                                                                                                                                                                                                                                                                                                                                                                                                                                                                                                                                                                                                                                                                                                                                                                                                                                                                                                                                                                                                                                                                                                                                                                                        |                                                                                                                      |                          |                | ·              |                    |
| Recycling and Waste Bin #1  Recycling and Waste Bin #2  Recycling and Waste Bin #3                                                                                                                                                                                                                                                                                                                                                                                                                                                                                                                                                                                                                                                                                                                                                                                                                                                                                                                                                                                                                                                                                                                                                                                                                                                                                                                                                                                                                                                                                                                                                                                                                                                                                                                                                                                                                                                                                                                                                                                                                                             |                                                                                                                      |                          |                |                |                    |
| Recycling and Waste Bin #2  Recycling and Waste Bin #3                                                                                                                                                                                                                                                                                                                                                                                                                                                                                                                                                                                                                                                                                                                                                                                                                                                                                                                                                                                                                                                                                                                                                                                                                                                                                                                                                                                                                                                                                                                                                                                                                                                                                                                                                                                                                                                                                                                                                                                                                                                                         |                                                                                                                      |                          | a abauus balau | nlease choose  | e the container th |
| Recycling and Waste Bin #2  Recycling and Waste Bin #3                                                                                                                                                                                                                                                                                                                                                                                                                                                                                                                                                                                                                                                                                                                                                                                                                                                                                                                                                                                                                                                                                                                                                                                                                                                                                                                                                                                                                                                                                                                                                                                                                                                                                                                                                                                                                                                                                                                                                                                                                                                                         | . For the recycling and w                                                                                            | raste containe           | s snown pelow  | , picase onoos |                    |
| Recycling and Waste Bin #3                                                                                                                                                                                                                                                                                                                                                                                                                                                                                                                                                                                                                                                                                                                                                                                                                                                                                                                                                                                                                                                                                                                                                                                                                                                                                                                                                                                                                                                                                                                                                                                                                                                                                                                                                                                                                                                                                                                                                                                                                                                                                                     |                                                                                                                      |                          |                | · -            |                    |
|                                                                                                                                                                                                                                                                                                                                                                                                                                                                                                                                                                                                                                                                                                                                                                                                                                                                                                                                                                                                                                                                                                                                                                                                                                                                                                                                                                                                                                                                                                                                                                                                                                                                                                                                                                                                                                                                                                                                                                                                                                                                                                                                | u believe would be the n                                                                                             |                          |                | · -            |                    |
| Recycling and Waste Bin #4                                                                                                                                                                                                                                                                                                                                                                                                                                                                                                                                                                                                                                                                                                                                                                                                                                                                                                                                                                                                                                                                                                                                                                                                                                                                                                                                                                                                                                                                                                                                                                                                                                                                                                                                                                                                                                                                                                                                                                                                                                                                                                     | u believe would be the n  Recycling and Waste Bin #1                                                                 |                          |                | · -            |                    |
|                                                                                                                                                                                                                                                                                                                                                                                                                                                                                                                                                                                                                                                                                                                                                                                                                                                                                                                                                                                                                                                                                                                                                                                                                                                                                                                                                                                                                                                                                                                                                                                                                                                                                                                                                                                                                                                                                                                                                                                                                                                                                                                                | Recycling and Waste Bin #1  Recycling and Waste Bin #2                                                               |                          |                | · -            |                    |
|                                                                                                                                                                                                                                                                                                                                                                                                                                                                                                                                                                                                                                                                                                                                                                                                                                                                                                                                                                                                                                                                                                                                                                                                                                                                                                                                                                                                                                                                                                                                                                                                                                                                                                                                                                                                                                                                                                                                                                                                                                                                                                                                | nu believe would be the number of Recycling and Waste Bin #1  Recycling and Waste Bin #2  Recycling and Waste Bin #3 |                          |                | · -            |                    |
|                                                                                                                                                                                                                                                                                                                                                                                                                                                                                                                                                                                                                                                                                                                                                                                                                                                                                                                                                                                                                                                                                                                                                                                                                                                                                                                                                                                                                                                                                                                                                                                                                                                                                                                                                                                                                                                                                                                                                                                                                                                                                                                                | Recycling and Waste Bin #1  Recycling and Waste Bin #2  Recycling and Waste Bin #3                                   |                          |                | · -            |                    |
|                                                                                                                                                                                                                                                                                                                                                                                                                                                                                                                                                                                                                                                                                                                                                                                                                                                                                                                                                                                                                                                                                                                                                                                                                                                                                                                                                                                                                                                                                                                                                                                                                                                                                                                                                                                                                                                                                                                                                                                                                                                                                                                                | nu believe would be the number of Recycling and Waste Bin #1  Recycling and Waste Bin #2  Recycling and Waste Bin #3 |                          |                | · -            |                    |
|                                                                                                                                                                                                                                                                                                                                                                                                                                                                                                                                                                                                                                                                                                                                                                                                                                                                                                                                                                                                                                                                                                                                                                                                                                                                                                                                                                                                                                                                                                                                                                                                                                                                                                                                                                                                                                                                                                                                                                                                                                                                                                                                | Recycling and Waste Bin #1  Recycling and Waste Bin #2  Recycling and Waste Bin #3                                   |                          |                | · -            |                    |
|                                                                                                                                                                                                                                                                                                                                                                                                                                                                                                                                                                                                                                                                                                                                                                                                                                                                                                                                                                                                                                                                                                                                                                                                                                                                                                                                                                                                                                                                                                                                                                                                                                                                                                                                                                                                                                                                                                                                                                                                                                                                                                                                | Recycling and Waste Bin #1  Recycling and Waste Bin #2  Recycling and Waste Bin #3                                   |                          |                | · -            |                    |
|                                                                                                                                                                                                                                                                                                                                                                                                                                                                                                                                                                                                                                                                                                                                                                                                                                                                                                                                                                                                                                                                                                                                                                                                                                                                                                                                                                                                                                                                                                                                                                                                                                                                                                                                                                                                                                                                                                                                                                                                                                                                                                                                | nu believe would be the number of Recycling and Waste Bin #1  Recycling and Waste Bin #2  Recycling and Waste Bin #3 |                          |                | · -            |                    |

#### Fond du Lac Tribal And Community College Recycling Program Survey #2

#### Recycling and Waste Bin #3