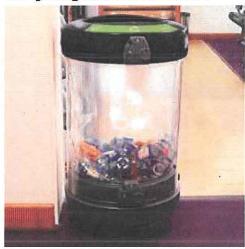

|                                                                                                                                                                                                                                                                                                                                                                                                                                                                                                                                                                                                                                                                                                                                                                                                                                                                                                                                                                                                                                                                                                                                                                                                                                                                                                                                                                                                                                                                                                                                                                                                                                                                                                                                                                                                                                                                                                                                                                                                                                                                                                                                |                                                                                                                      | difficult or cha         | 1              |                |                    |
|--------------------------------------------------------------------------------------------------------------------------------------------------------------------------------------------------------------------------------------------------------------------------------------------------------------------------------------------------------------------------------------------------------------------------------------------------------------------------------------------------------------------------------------------------------------------------------------------------------------------------------------------------------------------------------------------------------------------------------------------------------------------------------------------------------------------------------------------------------------------------------------------------------------------------------------------------------------------------------------------------------------------------------------------------------------------------------------------------------------------------------------------------------------------------------------------------------------------------------------------------------------------------------------------------------------------------------------------------------------------------------------------------------------------------------------------------------------------------------------------------------------------------------------------------------------------------------------------------------------------------------------------------------------------------------------------------------------------------------------------------------------------------------------------------------------------------------------------------------------------------------------------------------------------------------------------------------------------------------------------------------------------------------------------------------------------------------------------------------------------------------|----------------------------------------------------------------------------------------------------------------------|--------------------------|----------------|----------------|--------------------|
| No No Opinion  D. Enter areas that need more recycling bins:  I. How would you encourage recycling on campus? (please check all that apply)  Increase awareness through on-campus print and social media  Incentive programs, competitions, recycling drives  Mandatory recycling  More recycling bins  Less trash bins  her (please specify)  C. For the recycling and waste containers shown below, please choose the container the believe would be the most visible and appealing container for campus common area  Recycling and Waste Bin #1  Recycling and Waste Bin #2  Recycling and Waste Bin #3                                                                                                                                                                                                                                                                                                                                                                                                                                                                                                                                                                                                                                                                                                                                                                                                                                                                                                                                                                                                                                                                                                                                                                                                                                                                                                                                                                                                                                                                                                                     |                                                                                                                      |                          |                |                |                    |
| No No Opinion  D. Enter areas that need more recycling bins:  I. How would you encourage recycling on campus? (please check all that apply)  Increase awareness through on-campus print and social media  Incentive programs, competitions, recycling drives  Mandatory recycling  More recycling bins  Less trash bins  her (please specify)  C. For the recycling and waste containers shown below, please choose the container the believe would be the most visible and appealing container for campus common area  Recycling and Waste Bin #1  Recycling and Waste Bin #2  Recycling and Waste Bin #3                                                                                                                                                                                                                                                                                                                                                                                                                                                                                                                                                                                                                                                                                                                                                                                                                                                                                                                                                                                                                                                                                                                                                                                                                                                                                                                                                                                                                                                                                                                     |                                                                                                                      |                          |                |                | 4.2%               |
| No No Opinion  P. Enter areas that need more recycling bins:  How would you encourage recycling on campus? (please check all that apply)  Increase awareness through on-campus print and social media Incentive programs, competitions, recycling drives  Mandatory recycling  More recycling bins  Less trash bins her (please specify)  P. For the recycling and waste containers shown below, please choose the container the ubelieve would be the most visible and appealing container for campus common area  Recycling and Waste Bin #1  Recycling and Waste Bin #2  Recycling and Waste Bin #3                                                                                                                                                                                                                                                                                                                                                                                                                                                                                                                                                                                                                                                                                                                                                                                                                                                                                                                                                                                                                                                                                                                                                                                                                                                                                                                                                                                                                                                                                                                         | . Is there a need for mor                                                                                            | e recycling bin          | s in campus bu | ildings?       |                    |
| No Opinion  Definition  Defini | Yes                                                                                                                  | •                        |                |                |                    |
| No Opinion  I. Enter areas that need more recycling bins:  . How would you encourage recycling on campus? (please check all that apply)  Increase awareness through on-campus print and social media  Incentive programs, competitions, recycling drives  Mandatory recycling  More recycling bins  Less trash bins  her (please specify)  I. For the recycling and waste containers shown below, please choose the container the ubelieve would be the most visible and appealing container for campus common area  Recycling and Waste Bin #1  Recycling and Waste Bin #2  Recycling and Waste Bin #3                                                                                                                                                                                                                                                                                                                                                                                                                                                                                                                                                                                                                                                                                                                                                                                                                                                                                                                                                                                                                                                                                                                                                                                                                                                                                                                                                                                                                                                                                                                        | ) No                                                                                                                 |                          | •              |                |                    |
| Enter areas that need more recycling bins:  How would you encourage recycling on campus? (please check all that apply)  Increase awareness through on-campus print and social media  Incentive programs, competitions, recycling drives  Mandatory recycling  More recycling bins  Less trash bins  her (please specify)  For the recycling and waste containers shown below, please choose the container the believe would be the most visible and appealing container for campus common area  Recycling and Waste Bin #1  Recycling and Waste Bin #2  Recycling and Waste Bin #3                                                                                                                                                                                                                                                                                                                                                                                                                                                                                                                                                                                                                                                                                                                                                                                                                                                                                                                                                                                                                                                                                                                                                                                                                                                                                                                                                                                                                                                                                                                                             |                                                                                                                      |                          | •              |                | •                  |
| . How would you encourage recycling on campus? (please check all that apply)  Increase awareness through on-campus print and social media  Incentive programs, competitions, recycling drives  Mandatory recycling  More recycling bins  Less trash bins  her (please specify)  A. For the recycling and waste containers shown below, please choose the container that believe would be the most visible and appealing container for campus common area  Recycling and Waste Bin #1  Recycling and Waste Bin #2  Recycling and Waste Bin #3                                                                                                                                                                                                                                                                                                                                                                                                                                                                                                                                                                                                                                                                                                                                                                                                                                                                                                                                                                                                                                                                                                                                                                                                                                                                                                                                                                                                                                                                                                                                                                                   | y No Opinion                                                                                                         |                          |                | -              |                    |
| Increase awareness through on-campus print and social media Incentive programs, competitions, recycling drives  Mandatory recycling More recycling bins Less trash bins her (please specify)  For the recycling and waste containers shown below, please choose the container the believe would be the most visible and appealing container for campus common area  Recycling and Waste Bin #1  Recycling and Waste Bin #2  Recycling and Waste Bin #2                                                                                                                                                                                                                                                                                                                                                                                                                                                                                                                                                                                                                                                                                                                                                                                                                                                                                                                                                                                                                                                                                                                                                                                                                                                                                                                                                                                                                                                                                                                                                                                                                                                                         | . Enter areas that need r                                                                                            | nore recycling           | bins:          |                |                    |
| Increase awareness through on-campus print and social media Incentive programs, competitions, recycling drives  Mandatory recycling More recycling bins Less trash bins her (please specify)  For the recycling and waste containers shown below, please choose the container the believe would be the most visible and appealing container for campus common area  Recycling and Waste Bin #1  Recycling and Waste Bin #2  Recycling and Waste Bin #2                                                                                                                                                                                                                                                                                                                                                                                                                                                                                                                                                                                                                                                                                                                                                                                                                                                                                                                                                                                                                                                                                                                                                                                                                                                                                                                                                                                                                                                                                                                                                                                                                                                                         |                                                                                                                      |                          |                |                |                    |
| Incentive programs, competitions, recycling drives  Mandatory recycling  More recycling bins  Less trash bins  her (please specify)  E. For the recycling and waste containers shown below, please choose the container the believe would be the most visible and appealing container for campus common area  Recycling and Waste Bin #1  Recycling and Waste Bin #2  Recycling and Waste Bin #3                                                                                                                                                                                                                                                                                                                                                                                                                                                                                                                                                                                                                                                                                                                                                                                                                                                                                                                                                                                                                                                                                                                                                                                                                                                                                                                                                                                                                                                                                                                                                                                                                                                                                                                               | . How would you encour                                                                                               | age recycling            | n campus? (pl  | ease check all | that apply)        |
| Incentive programs, competitions, recycling drives  Mandatory recycling  More recycling bins  Less trash bins  her (please specify)  For the recycling and waste containers shown below, please choose the container the believe would be the most visible and appealing container for campus common area  Recycling and Waste Bin #1  Recycling and Waste Bin #2  Recycling and Waste Bin #3                                                                                                                                                                                                                                                                                                                                                                                                                                                                                                                                                                                                                                                                                                                                                                                                                                                                                                                                                                                                                                                                                                                                                                                                                                                                                                                                                                                                                                                                                                                                                                                                                                                                                                                                  | Increase awareness through on-camp                                                                                   | ous print and social med | a              | -              |                    |
| Mandatory recycling  More recycling bins  Less trash bins  her (please specify)  For the recycling and waste containers shown below, please choose the container the ubelieve would be the most visible and appealing container for campus common area  Recycling and Waste Bin #1  Recycling and Waste Bin #2  Recycling and Waste Bin #3                                                                                                                                                                                                                                                                                                                                                                                                                                                                                                                                                                                                                                                                                                                                                                                                                                                                                                                                                                                                                                                                                                                                                                                                                                                                                                                                                                                                                                                                                                                                                                                                                                                                                                                                                                                     |                                                                                                                      | •                        |                |                |                    |
| More recycling bins  Less trash bins  her (please specify)  For the recycling and waste containers shown below, please choose the container the believe would be the most visible and appealing container for campus common area  Recycling and Waste Bin #1  Recycling and Waste Bin #2  Recycling and Waste Bin #3                                                                                                                                                                                                                                                                                                                                                                                                                                                                                                                                                                                                                                                                                                                                                                                                                                                                                                                                                                                                                                                                                                                                                                                                                                                                                                                                                                                                                                                                                                                                                                                                                                                                                                                                                                                                           |                                                                                                                      | Byching drives           |                |                |                    |
| Less trash bins  ner (please specify)  2. For the recycling and waste containers shown below, please choose the container the ubelieve would be the most visible and appealing container for campus common area Recycling and Waste Bin #1  Recycling and Waste Bin #2  Recycling and Waste Bin #3                                                                                                                                                                                                                                                                                                                                                                                                                                                                                                                                                                                                                                                                                                                                                                                                                                                                                                                                                                                                                                                                                                                                                                                                                                                                                                                                                                                                                                                                                                                                                                                                                                                                                                                                                                                                                             | ⊶!<br>~¬                                                                                                             |                          |                |                |                    |
| ner (please specify)  For the recycling and waste containers shown below, please choose the container the ubelieve would be the most visible and appealing container for campus common area Recycling and Waste Bin #1  Recycling and Waste Bin #2  Recycling and Waste Bin #3                                                                                                                                                                                                                                                                                                                                                                                                                                                                                                                                                                                                                                                                                                                                                                                                                                                                                                                                                                                                                                                                                                                                                                                                                                                                                                                                                                                                                                                                                                                                                                                                                                                                                                                                                                                                                                                 | More recycling bins                                                                                                  |                          |                |                |                    |
| For the recycling and waste containers shown below, please choose the container the ubelieve would be the most visible and appealing container for campus common area Recycling and Waste Bin #1  Recycling and Waste Bin #2  Recycling and Waste Bin #3                                                                                                                                                                                                                                                                                                                                                                                                                                                                                                                                                                                                                                                                                                                                                                                                                                                                                                                                                                                                                                                                                                                                                                                                                                                                                                                                                                                                                                                                                                                                                                                                                                                                                                                                                                                                                                                                       | Less trash bins                                                                                                      |                          |                | -              |                    |
| Pu believe would be the most visible and appealing container for campus common area  Recycling and Waste Bin #1  Recycling and Waste Bin #2  Recycling and Waste Bin #3                                                                                                                                                                                                                                                                                                                                                                                                                                                                                                                                                                                                                                                                                                                                                                                                                                                                                                                                                                                                                                                                                                                                                                                                                                                                                                                                                                                                                                                                                                                                                                                                                                                                                                                                                                                                                                                                                                                                                        | ner (please specify)                                                                                                 |                          |                |                |                    |
| Du believe would be the most visible and appealing container for campus common area  Recycling and Waste Bin #1  Recycling and Waste Bin #2  Recycling and Waste Bin #3                                                                                                                                                                                                                                                                                                                                                                                                                                                                                                                                                                                                                                                                                                                                                                                                                                                                                                                                                                                                                                                                                                                                                                                                                                                                                                                                                                                                                                                                                                                                                                                                                                                                                                                                                                                                                                                                                                                                                        |                                                                                                                      |                          |                | ·              |                    |
| Recycling and Waste Bin #1  Recycling and Waste Bin #2  Recycling and Waste Bin #3                                                                                                                                                                                                                                                                                                                                                                                                                                                                                                                                                                                                                                                                                                                                                                                                                                                                                                                                                                                                                                                                                                                                                                                                                                                                                                                                                                                                                                                                                                                                                                                                                                                                                                                                                                                                                                                                                                                                                                                                                                             |                                                                                                                      |                          |                |                |                    |
| Recycling and Waste Bin #2  Recycling and Waste Bin #3                                                                                                                                                                                                                                                                                                                                                                                                                                                                                                                                                                                                                                                                                                                                                                                                                                                                                                                                                                                                                                                                                                                                                                                                                                                                                                                                                                                                                                                                                                                                                                                                                                                                                                                                                                                                                                                                                                                                                                                                                                                                         |                                                                                                                      |                          | a abauus balau | nlease choose  | e the container th |
| Recycling and Waste Bin #2  Recycling and Waste Bin #3                                                                                                                                                                                                                                                                                                                                                                                                                                                                                                                                                                                                                                                                                                                                                                                                                                                                                                                                                                                                                                                                                                                                                                                                                                                                                                                                                                                                                                                                                                                                                                                                                                                                                                                                                                                                                                                                                                                                                                                                                                                                         | . For the recycling and w                                                                                            | raste containe           | s snown pelow  | , picase onoos |                    |
| Recycling and Waste Bin #3                                                                                                                                                                                                                                                                                                                                                                                                                                                                                                                                                                                                                                                                                                                                                                                                                                                                                                                                                                                                                                                                                                                                                                                                                                                                                                                                                                                                                                                                                                                                                                                                                                                                                                                                                                                                                                                                                                                                                                                                                                                                                                     |                                                                                                                      |                          |                | · -            |                    |
|                                                                                                                                                                                                                                                                                                                                                                                                                                                                                                                                                                                                                                                                                                                                                                                                                                                                                                                                                                                                                                                                                                                                                                                                                                                                                                                                                                                                                                                                                                                                                                                                                                                                                                                                                                                                                                                                                                                                                                                                                                                                                                                                | u believe would be the n                                                                                             |                          |                | · -            |                    |
| Recycling and Waste Bin #4                                                                                                                                                                                                                                                                                                                                                                                                                                                                                                                                                                                                                                                                                                                                                                                                                                                                                                                                                                                                                                                                                                                                                                                                                                                                                                                                                                                                                                                                                                                                                                                                                                                                                                                                                                                                                                                                                                                                                                                                                                                                                                     | u believe would be the n  Recycling and Waste Bin #1                                                                 |                          |                | · -            |                    |
|                                                                                                                                                                                                                                                                                                                                                                                                                                                                                                                                                                                                                                                                                                                                                                                                                                                                                                                                                                                                                                                                                                                                                                                                                                                                                                                                                                                                                                                                                                                                                                                                                                                                                                                                                                                                                                                                                                                                                                                                                                                                                                                                | Recycling and Waste Bin #1  Recycling and Waste Bin #2                                                               |                          |                | · -            |                    |
|                                                                                                                                                                                                                                                                                                                                                                                                                                                                                                                                                                                                                                                                                                                                                                                                                                                                                                                                                                                                                                                                                                                                                                                                                                                                                                                                                                                                                                                                                                                                                                                                                                                                                                                                                                                                                                                                                                                                                                                                                                                                                                                                | nu believe would be the number of Recycling and Waste Bin #1  Recycling and Waste Bin #2  Recycling and Waste Bin #3 |                          |                | · -            |                    |
|                                                                                                                                                                                                                                                                                                                                                                                                                                                                                                                                                                                                                                                                                                                                                                                                                                                                                                                                                                                                                                                                                                                                                                                                                                                                                                                                                                                                                                                                                                                                                                                                                                                                                                                                                                                                                                                                                                                                                                                                                                                                                                                                | Recycling and Waste Bin #1  Recycling and Waste Bin #2  Recycling and Waste Bin #3                                   |                          |                | · -            |                    |
|                                                                                                                                                                                                                                                                                                                                                                                                                                                                                                                                                                                                                                                                                                                                                                                                                                                                                                                                                                                                                                                                                                                                                                                                                                                                                                                                                                                                                                                                                                                                                                                                                                                                                                                                                                                                                                                                                                                                                                                                                                                                                                                                | nu believe would be the number of Recycling and Waste Bin #1  Recycling and Waste Bin #2  Recycling and Waste Bin #3 |                          |                | · -            |                    |
|                                                                                                                                                                                                                                                                                                                                                                                                                                                                                                                                                                                                                                                                                                                                                                                                                                                                                                                                                                                                                                                                                                                                                                                                                                                                                                                                                                                                                                                                                                                                                                                                                                                                                                                                                                                                                                                                                                                                                                                                                                                                                                                                | Recycling and Waste Bin #1  Recycling and Waste Bin #2  Recycling and Waste Bin #3                                   |                          |                | · -            |                    |
|                                                                                                                                                                                                                                                                                                                                                                                                                                                                                                                                                                                                                                                                                                                                                                                                                                                                                                                                                                                                                                                                                                                                                                                                                                                                                                                                                                                                                                                                                                                                                                                                                                                                                                                                                                                                                                                                                                                                                                                                                                                                                                                                | Recycling and Waste Bin #1  Recycling and Waste Bin #2  Recycling and Waste Bin #3                                   |                          |                | · -            |                    |
|                                                                                                                                                                                                                                                                                                                                                                                                                                                                                                                                                                                                                                                                                                                                                                                                                                                                                                                                                                                                                                                                                                                                                                                                                                                                                                                                                                                                                                                                                                                                                                                                                                                                                                                                                                                                                                                                                                                                                                                                                                                                                                                                | nu believe would be the number of Recycling and Waste Bin #1  Recycling and Waste Bin #2  Recycling and Waste Bin #3 |                          |                | · -            |                    |

#### Recycling and Waste Bin #4

23. For the recycling instruction posters shown below, please choose for the poster that you believe would be the most visible and easy to understand poster for campus common areas.