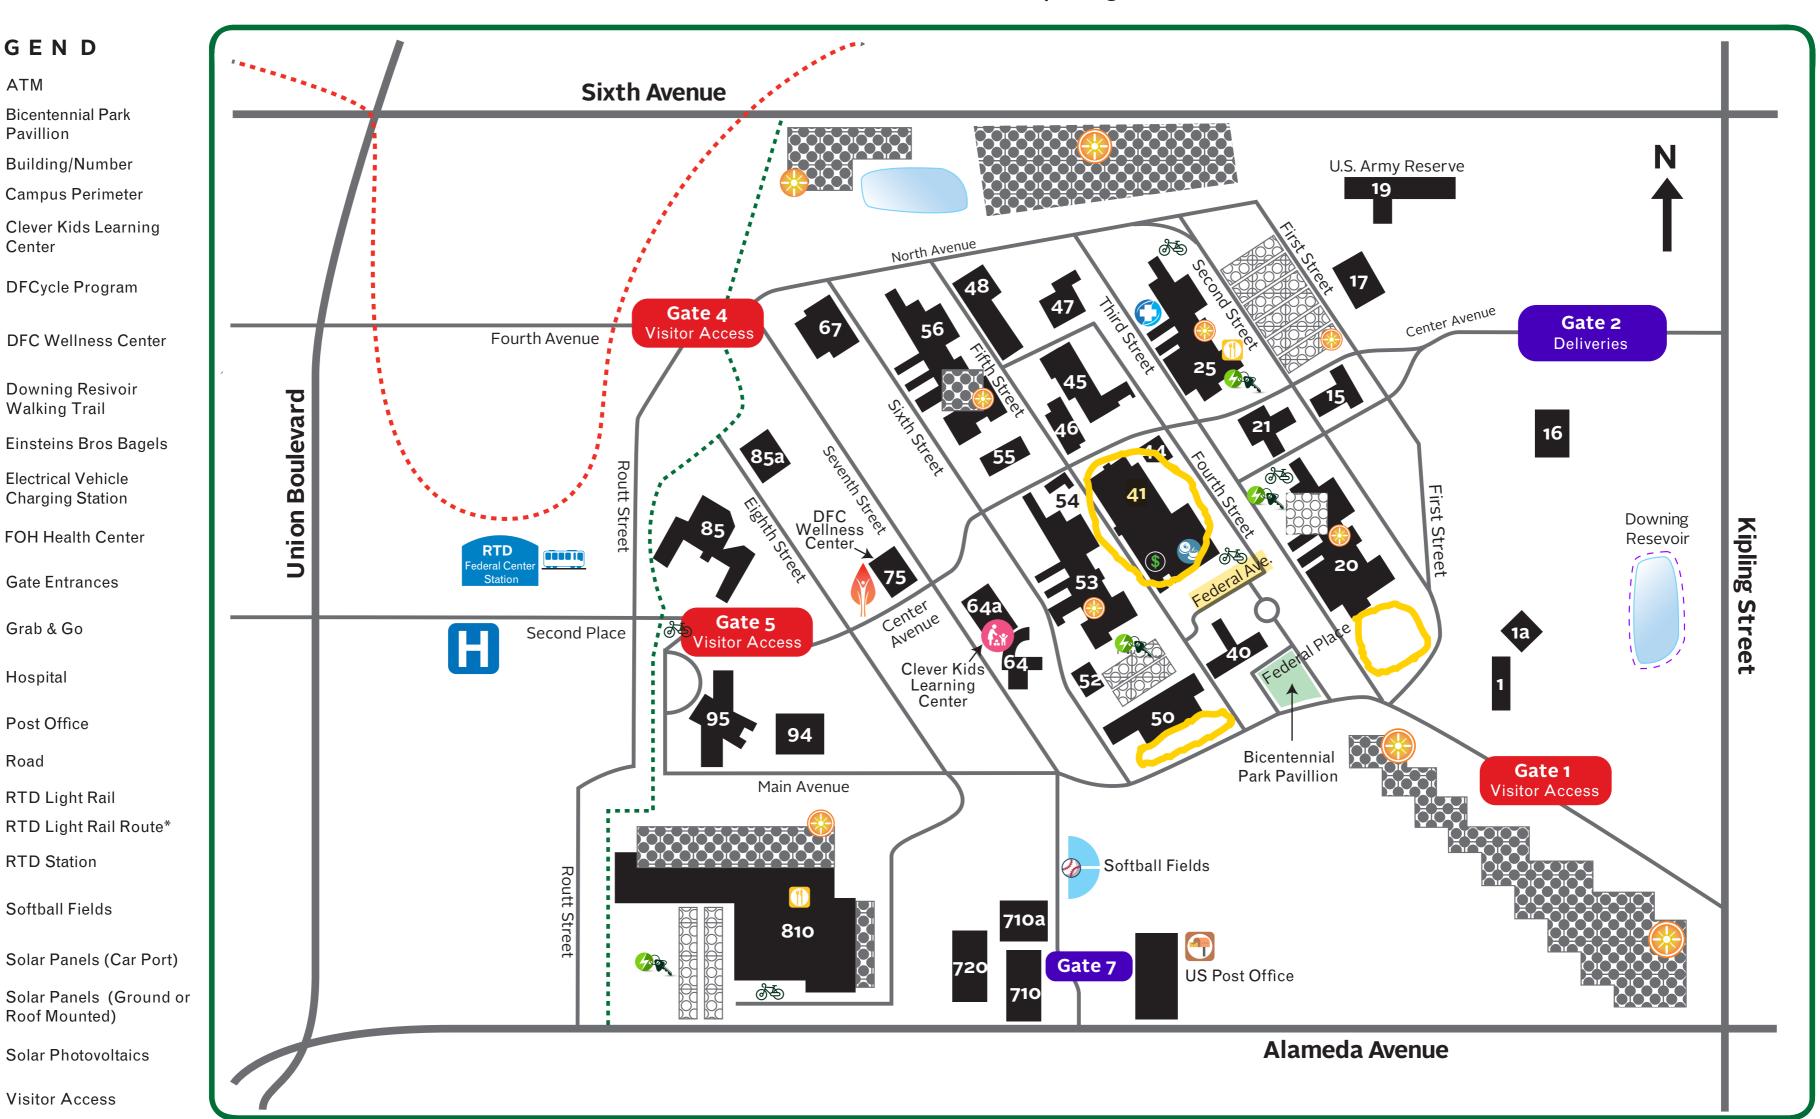

## Denver Federal Center 6th Avenue & Kipling Street, Denver, CO 80225

LEGEND

Pavillion

Center

DFCycle Program

Bicentennial Park

Building/Number

Campus Perimeter

Clever Kids Learning

**DFC Wellness Center** 

Einsteins Bros Bagels

**Downing Resivoir** 

Electrical Vehicle **Charging Station** 

FOH Health Center

**Gate Entrances** 

Grab & Go

Hospital

Road

Post Office

RTD Light Rail

**RTD Station** 

Softball Fields

Roof Mounted)

Visitor Access

Solar Photovoltaics

- RTD Light Rail Route\*

Walking Trail

PUBLIC PARKING 20 minute, 1 and 2 hour Visitor Parking is available throughout the campus at all buildings.