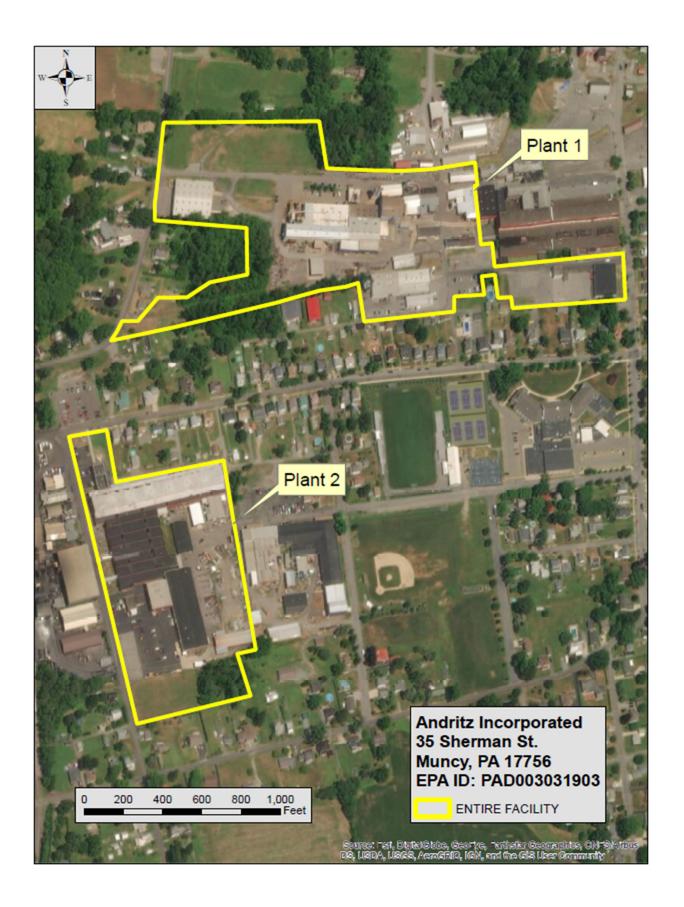

The Final Decision and Environmental Covenant can be found on EPA's Fact Sheet for the Facility. The Environmental Covenant lists the current property Owner/Grantor and Holder/Grantee as Andritz Inc. Restrictions for the site are summarized in the Table below. The Environmental Covenant applies to the areas outlined in the Figure below.

### **Background:**

The Facility has operated since 1866 in the manufacture of steel castings and sheet metal fabrication. At the time of the Facility investigation and remediation, Andritz, Inc. owned the entire 42-acre industrial property. Several parcels, totaling approximately 10 acres, were sold from 2013 through 2015, after remediation actions were completed.