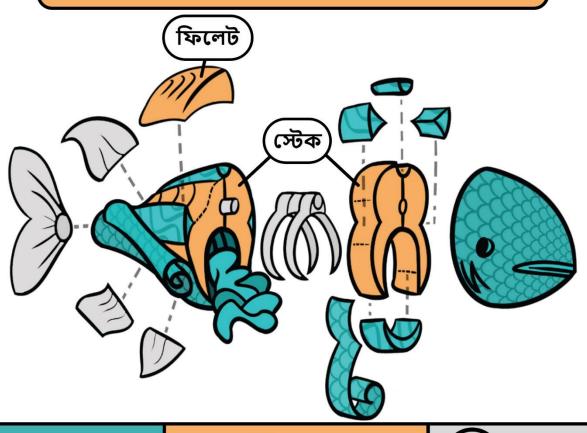

## খাওয়া এড়িয়ে চলা খাওয়া উচিত ফেলে দেওয়া উচিত সাধারণত, গবেষণার মাধ্যমে পাওয়া এই অংশগুলোতে রাসায়নিক সাধারণত, গবেষণার মাধ্যমে গেছে যে এই অংশগুলোতে দুশনের অস্তিত্ব মূল্যায়ন করেছে পাওয়া গেছে যে এই এমন গবেশনা সীমিত। অংশগুলোতে রসায়নিক দৃষণের রসায়নিক দৃষণের নিম্ন মাত্রা থাকে। উচ্চ মাত্রা থাকে। ফিলে কাঁটা ছাল লেজ অঙ্গ মাছেঈ স্টেক চর্বি মাথা পাখনা