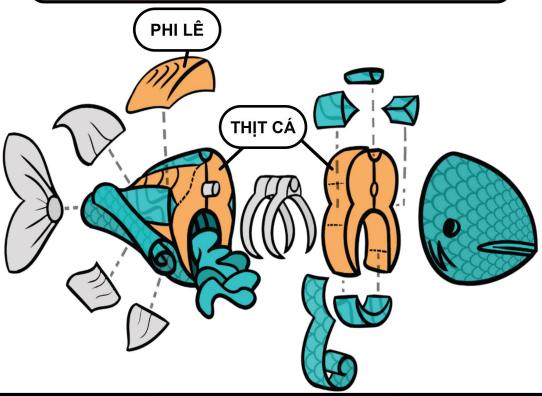

## CÁ RẤT TỐT CHO SỰC KHỎE NẾU BẠN ĂN ĐÚNG PHẦN CỦA NÓ!

|  | PHẦN BỔ ĐI                                                                            |         | PHẦN ĂN<br>ĐƯỢC                                                                        | TRÁNH ĂN                                                                                    |
|--|---------------------------------------------------------------------------------------|---------|----------------------------------------------------------------------------------------|---------------------------------------------------------------------------------------------|
|  | Nhin chung nghiên cứu, chi ra<br>rắng phần này có mức độ ô<br>nhiễm hóa chất cao hơn. |         | Nhin chung nghiên cứu, chi ra<br>rắng phần này có mức độ ô<br>nhiễm hóa chất thắp hơn. | Nghiên cứu ngắn hạn đã đưa<br>ra đánh giá về mức độ ô nhiễn<br>hóa học của các bộ phận này. |
|  | ĐẦU CÁ                                                                                | MÕ CÁ   | PHI LÊ                                                                                 | XƯƠNG CÁ ĐUÔI CÁ                                                                            |
|  | DA CÁ                                                                                 | RUỘT CÁ | THIT CÁ                                                                                | VÂY CÁ                                                                                      |