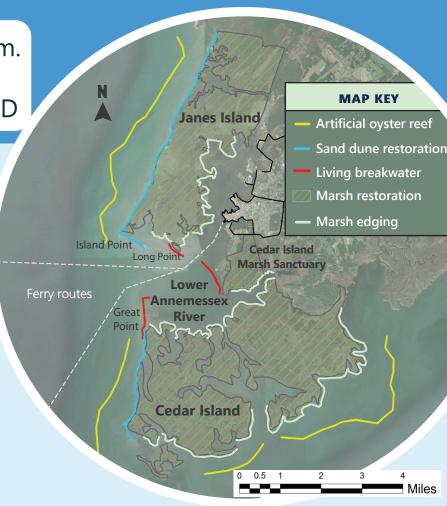

## **Public Input Session**

Thursday, June 12 | 5:30 p.m. Corbin Gallery 4 East Main St., Crisfield, MD

Researchers are investigating the ability of natural infrastructure, such as marshes and living breakwaters, to protect Crisfield from the impact of storms.