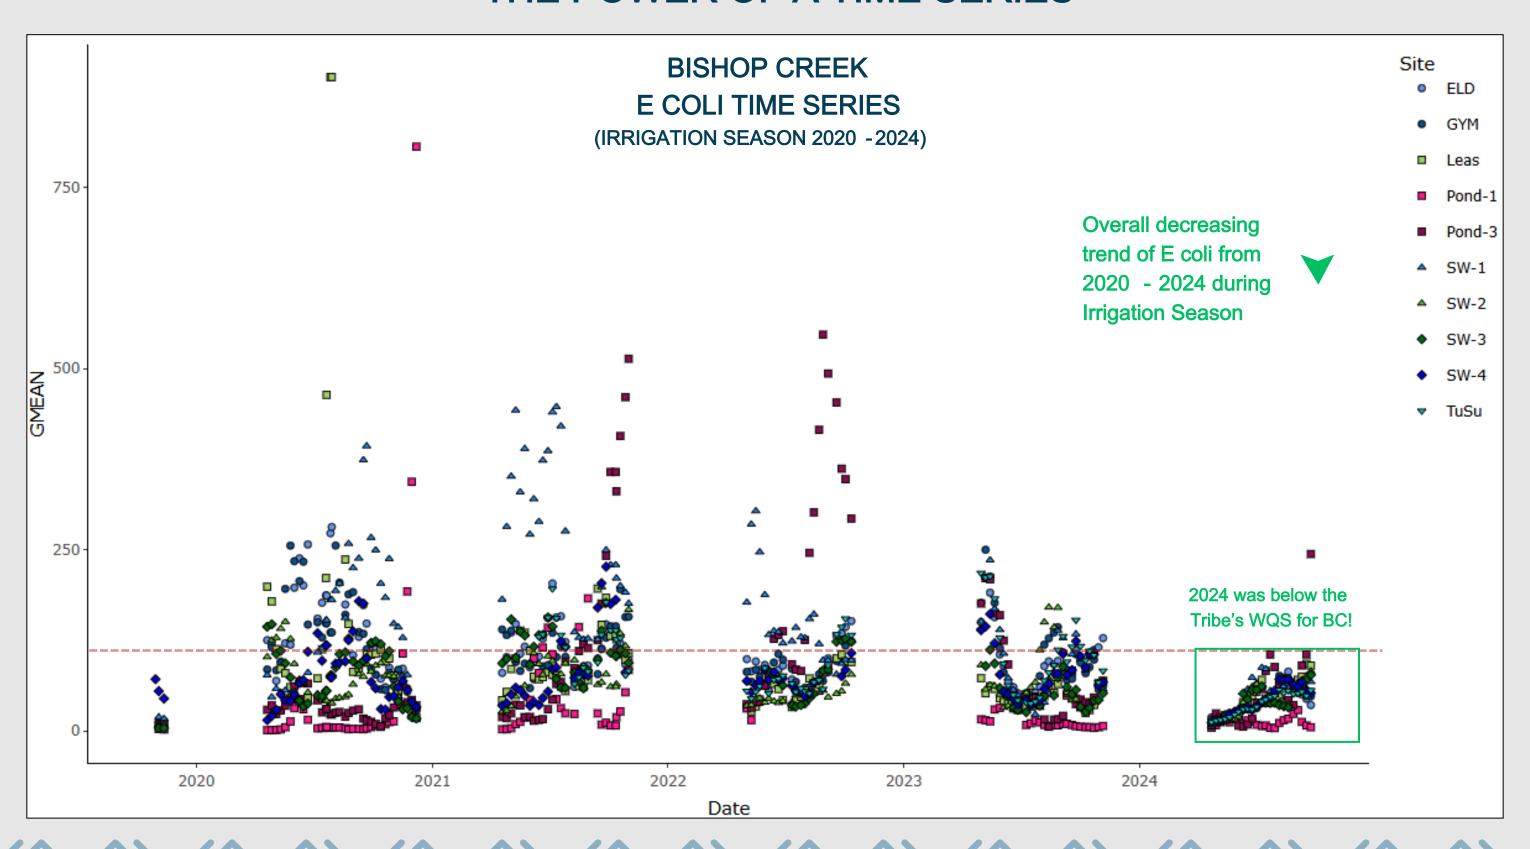

ck
- Publication-Quality Visuals
  - Create interactive maps/time series
- Connect to Databases
  - Pull data automatically from WQP, APIs, or tribal databases
- Free and Open Source
  - No software costs runs on any computer

#### **EXAMPLE**

• Bacteria Time Series - 2020 through 2024





### R SOFTWARE & TIME SERIES

- Powerful Analysis
  - Run advanced stats (trends, TMDLs, machine learning) beyond Excel's limits
- Reproducible Workflows
  - Scripts let you re-run analyses with new data in one click
- Publication-Quality Visuals
  - Create interactive maps/time series
- Connect to Databases
  - Pull data automatically from WQP, APIs, or tribal databases
- Free and Open Source
  - No software costs runs on any computer

#### **EXAMPLE**

• Bacteria Time Series - 2020 through 2024



















# DATA ASSESSMENT THE POWER OF A TIME SERIES



# DATA ASSESSMENT THE POWER OF A TIME SERIES















- Identify Critical Risks
  - <u>Example</u>: Assessment reveals E. coli levels exceed EPA standards at swimming areas
  - <u>Decision</u>: Close unsafe sites or post advisories before community exposure



#### **BISHOP PAIUTE TRIBE**

#### ENVIRONMENTAL MANAGEMENT OFFICE

50 Tu Su Lane, Bishop, CA 93514

**NOTICE** 

Date: May 10, 2023

Location: SW-4 + South Fork Bishop Creek

The 2023 Irrigation Season (April-November) has commenced on the Bishop Paiute Reservation causing exceedances of bacteria levels (e.g., Total coliform and *E. coli*) and nutrients (total nitrogen and total phosphorus) in Bishop Creek. Be advised that elevated levels of bacteria and nutrients c