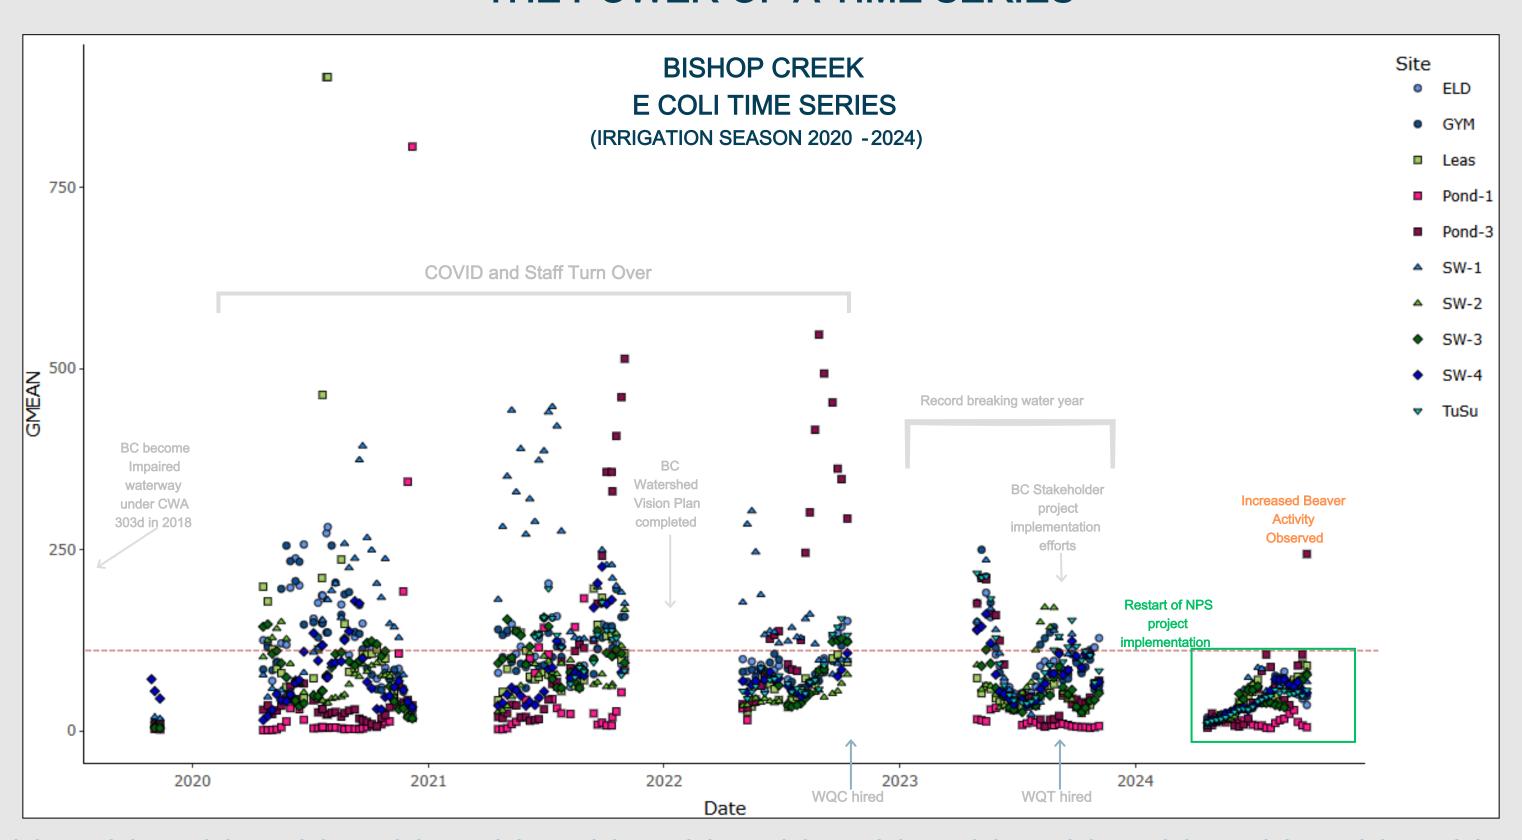

tion-Quality Visuals
  - Create interactive maps/time series
- Connect to Databases
  - Pull data automatically from WQP, APIs, or tribal databases
- Free and Open Source
  - No software costs runs on any computer

#### **EXAMPLE**

• Bacteria Time Series - 2020 through 2024





### R SOFTWARE & TIME SERIES

- Powerful Analysis
  - Run advanced stats (trends, TMDLs, machine learning) beyond Excel's limits
- Reproducible Workflows
  - Scripts let you re-run analyses with new data in one click
- Publication-Quality Visuals
  - Create interactive maps/time series
- Connect to Databases
  - Pull data automatically from WQP, APIs, or tribal databases
- Free and Open Source
  - No software costs runs on any computer

#### **EXAMPLE**

• Bacteria Time Series - 2020 through 2024



















# DATA ASSESSMENT THE POWER OF A TIME SERIES



# DATA ASSESSMENT THE POWER OF A TIME SERIES















- Identify Critical Risks
  - <u>Example</u>: Assessment reveals E. coli levels exceed EPA standards at swimming areas
  - <u>Decision</u>: Close unsafe sites or post advisories before community exposure



#### **BISHOP PAIUTE TRIBE**

#### ENVIRONMENTAL MANAGEMENT OFFICE

50 Tu Su Lane, Bishop, CA 93514

**NOTICE** 

Date: May 10, 2023

Location: SW-4 + South Fork Bishop Creek

The 2023 Irrigation Season (April-November) has commenced on the Bishop Paiute Reservation causing exceedances of bacteria levels (e.g., Total coliform and *E. coli*) and nutrients (total nitrogen and total phosphorus) in Bishop Creek. Be advised that elevated levels of bacteria and nutrients can cause wat