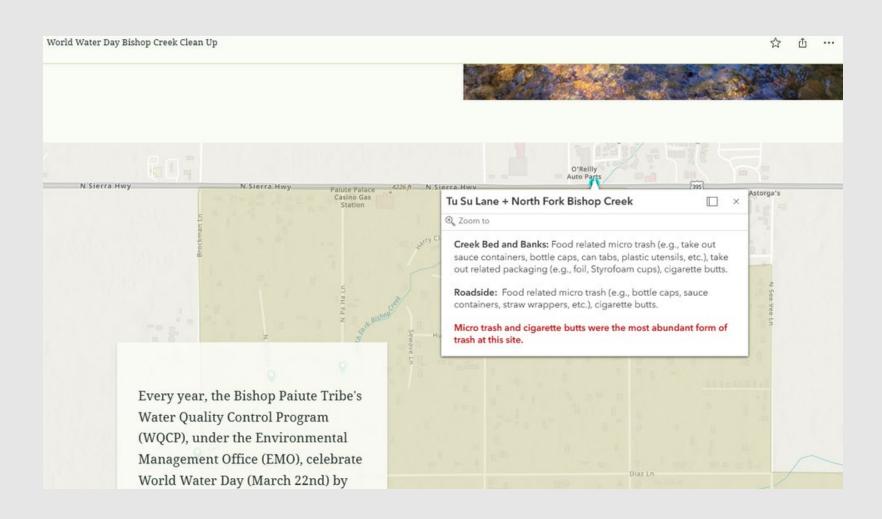

standards at swimming areas
- <u>Decision</u>: Close unsafe sites or post advisories before community exposure

#### Prioritize Restoration Projects

- <u>Example</u>: Spatial assessment pinpoints upstream cattle ranches as nitrate sources
- <u>Decision</u>: Allocate CWA §319 funds to riparian buffers, livestock exclusion, and increase understanding of beavers

### Justify Funding & Policy Changes

- <u>Example:</u> Trend analysis shows worsening levels of a concerning sedimentation over x years
- <u>Decision</u>: Secure grants and advocate for stricter land-use laws (e.g., riparian ordinance)

### Engage the Community

- <u>Example</u>: Dashboard visualizes pollution hotspots on the Reservation
- <u>Decision</u>: Mobilize tribal members for clean -up events or citizen science monitoring



#### Identify Critical Risks

- <u>Example</u>: Assessment reveals E. coli levels exceed EPA standards at swimming areas
- <u>Decision</u>: Close unsafe sites or post advisories before community exposure

#### Prioritize Restoration Projects

- <u>Example</u>: Spatial assessment pinpoints upstream cattle ranches as nitrate sources
- <u>Decision</u>: Allocate CWA §319 funds to riparian buffers, livestock exclusion, and increase understanding of beavers

#### Justify Funding & Policy Changes

- <u>Example:</u> Trend analysis shows worsening levels of a concerning sedimentation over x years
- <u>Decision</u>: Secure grants and advocate for stricter land-use laws (e.g., riparian ordinance)

### Engage the Community

- <u>Example</u>: Dashboard visualizes pollution hotspots on the Reservation