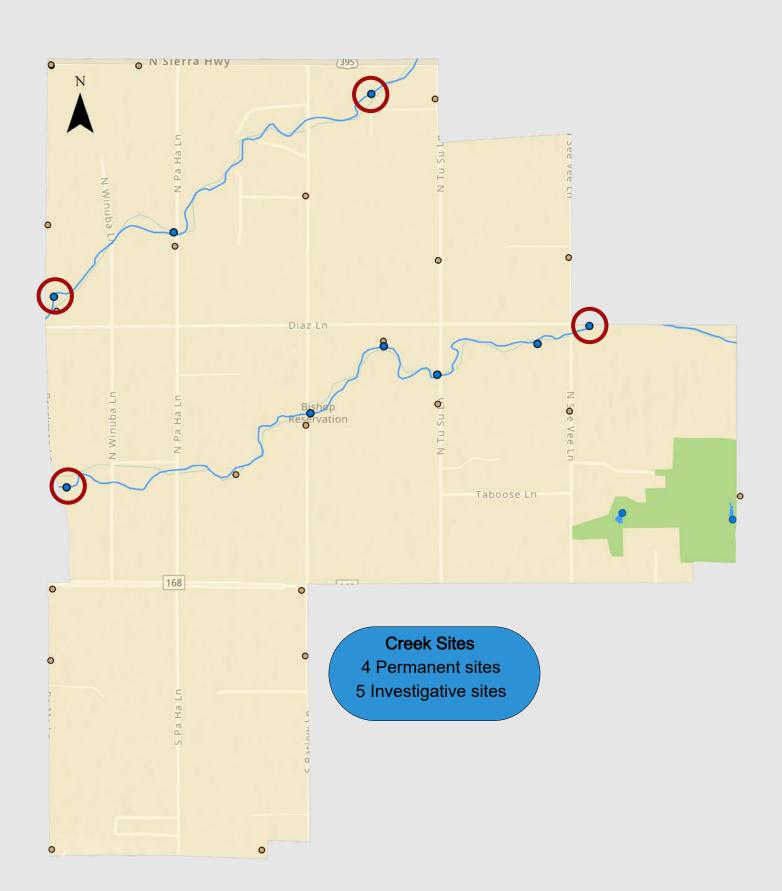

### **Creek Sites**

- Continuous Monitoring Sites Physical Parameters
  - Four sites entrance and exit of BC
  - 30 min intervals
  - Text files

### **Creek Sites**

- Continuous Monitoring Sites Physical Parameters
  - Four sites entrance and exit of BC
  - 30 min intervals
  - Text files
- Bacteria and Nutrient Monitoring
  - Total Coliform + E. coli, Phosphorus & Total Nitrogen, Physical Parameters
  - 9 sites (4 permanent & 5 investigative)

### **Creek Sites**

- Continuous Monitoring Sites Physical Parameters
  - Four sites entrance and exit of BC
  - o 30 min intervals
  - Text files
- Bacteria and Nutrient Monitoring
  - Total Coliform + E. coli, Phosphorus & Total Nitrogen, Physical Parameters
  - o 9 sites (4 permanent & 5 investigative)

### **Creek Sites**

- Continuous Monitoring Sites Physical Parameters
  - Four sites entrance and exit of BC
  - o 30 min intervals
  - Text files
- Bacteria and Nutrient Monitoring
  - Total Coliform + E. coli, Phosphorus & Total Nitrogen, Physical Parameters
  - 9 sites (4 permanent & 5 investigative)