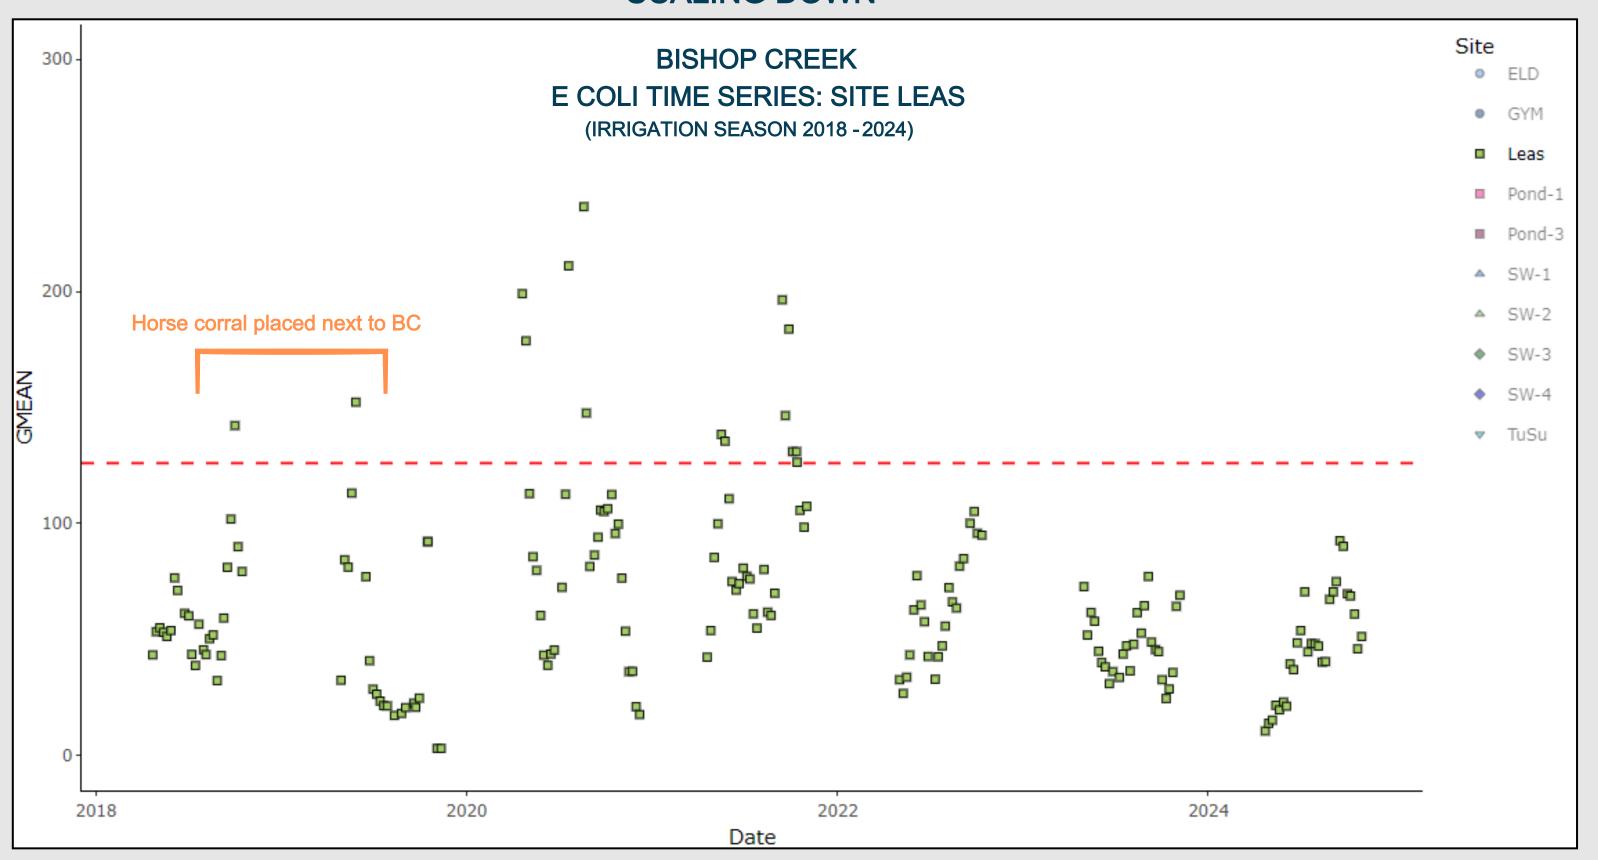

matically from WQP, APIs, or tribal databases
- Free and Open Source
  - No software costs runs on any computer

#### **EXAMPLE**

• Bacteria Time Series - 2020 through 2024





### R SOFTWARE & TIME SERIES

- Powerful Analysis
  - Run advanced stats (trends, TMDLs, machine learning) beyond Excel's limits
- Reproducible Workflows
  - Scripts let you re-run analyses with new data in one click
- Publication-Quality Visuals
  - Create interactive maps/time series
- Connect to Databases
  - Pull data automatically from WQP, APIs, or tribal databases
- Free and Open Source
  - No software costs runs on any computer

#### **EXAMPLE**

• Bacteria Time Series - 2020 through 2024



















# DATA ASSESSMENT THE POWER OF A TIME SERIES



# DATA ASSESSMENT THE POWER OF A TIME SERIES















- Identify Critical Risks
  - <u>Example</u>: Assessment reveals E. coli levels exceed EPA standards at swimming areas
  - <u>Decision</u>: Close unsafe sites or post advisories before community exposure



#### **BISHOP PAIUTE TRIBE**

#### ENVIRONMENTAL MANAGEMENT OFFICE

50 Tu Su Lane, Bishop, CA 93514

**NOTICE** 

Date: May 10, 2023

Location: SW-4 + South Fork Bishop Creek

The 2023 Irrigation Season (April-November) has commenced on the Bishop Paiute Reservation causing exceedances of bacteria levels (e.g., Total coliform and *E. coli*) and nutrients (total nitrogen and total phosphorus) in Bishop Creek. Be advised that elevated levels of bacteria and nutrients can cause waterborne illnesses to humans and pets when recreating in the creek.

The Water Quality Control Program