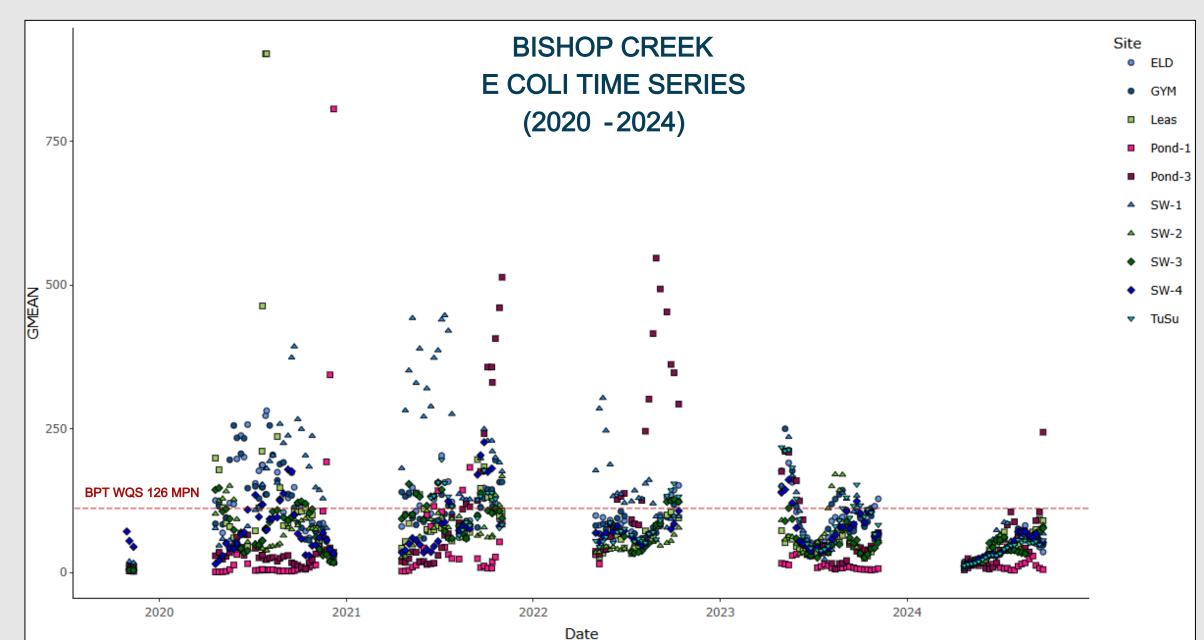

rkflows
  - Scripts let you re-run analyses with new data in one click
- Publication-Quality Visuals
  - Create interactive maps/time series
- Connect to Databases
  - Pull data automatically from WQP, APIs, or tribal databases
- Free and Open Source
  - No software costs runs on any computer



### R SOFTWARE & TIME SERIES

- Powerful Analysis
  - Run advanced stats (trends, TMDLs, machine learning) beyond Excel's limits
- Reproducible Workflows
  - Scripts let you re-run analyses with new data in one click
- Publication-Quality Visuals
  - Create interactive maps/time series
- Connect to Databases
  - Pull data automatically from WQP, APIs, or tribal databases
- Free and Open Source
  - No software costs runs on any computer

#### **EXAMPLE**

• Bacteria Time Series - 2020 through 2024





### R SOFTWARE & TIME SERIES

- Powerful Analysis
  - Run advanced stats (trends, TMDLs, machine learning) beyond Excel's limits
- Reproducible Workflows
  - Scripts let you re-run analyses with new data in one click
- Publication-Quality Visuals
  - Create interactive maps/time series
- Connect to Databases
  - Pull data automatically from WQP, APIs, or tribal databases
- Free and Open Source
  - No software costs runs on any computer

#### **EXAMPLE**

• Bacteria Time Series - 2020 through 2024





### R SOFTWARE & TIME SERIES

- Powerful Analysis
  - Run advanced stats (trends, TMDLs, machine learning) beyond Excel's limits
- Reproducible Workflows
  - Scripts let you re-run analyses with new data in one click
- Publication-Quality Visuals
  - Create interactive maps/time series
-