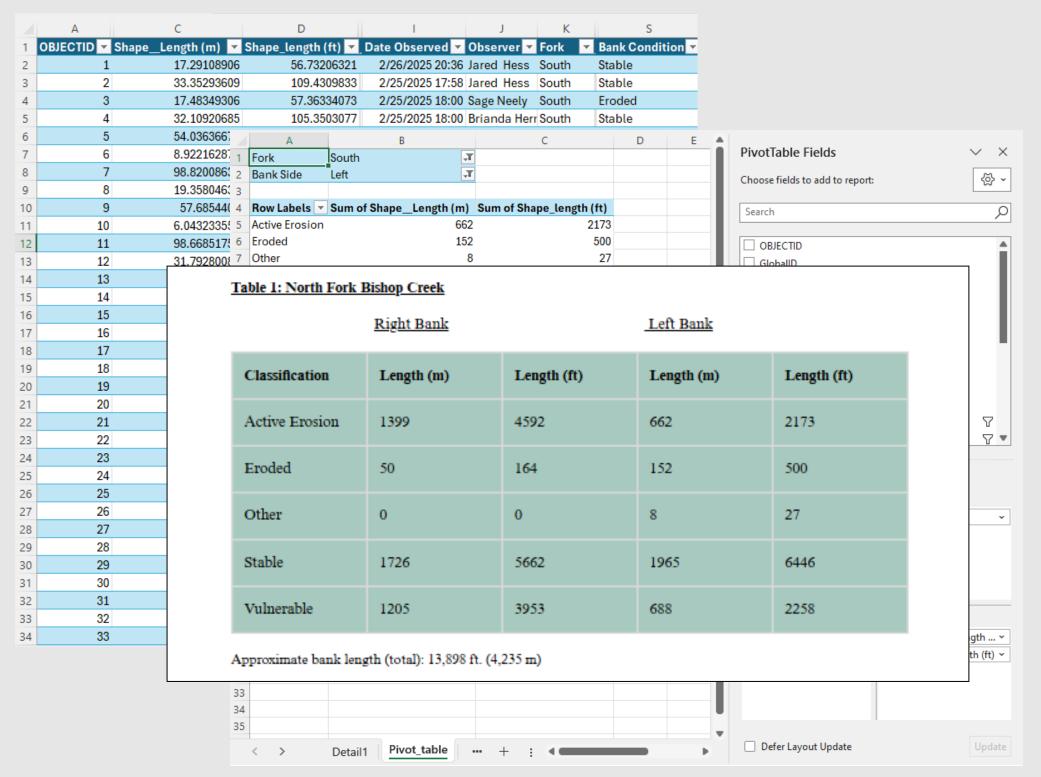

### **EXCEL**

- Instant Analyses
  - No coding needed start analyzing immediately
- Spot Errors Fast
  - Filter/Sort to flag critical data or missing data
- Good for quick summary
  - Use PivotTables to group by site, date, or parameter.
- Best for: Small-to-medium datasets, quick reports, and collaborating with non-technical teams.

### **EXCEL**

- Instant Analyses
  - No coding needed start analyzing immediately
- Spot Errors Fast
  - Filter/Sort to flag critical data or missing data
- Good for quick summary
  - Use PivotTables to group by site, date, or parameter
- Best for: Small-to-medium datasets, quick reports, and collaborating with non-technical teams