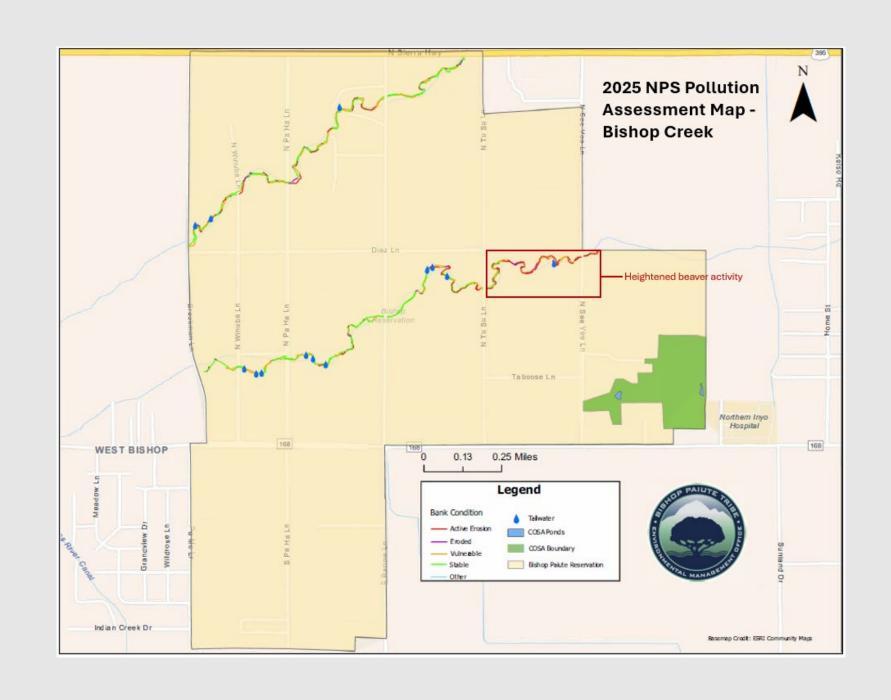

to follow the QR code (https://
www.bishoptribeemo.com/Water/PDF/BacteriaGeoMean.pdf) to get the latest update on E. coli levels in Bishop Creek.

For more information on the bacteria and nutrient levels in Bishop Creek, please contact the Water Quality Program Coord nator at brianda.hernandez@bishoppaiute.org or at 760-873-3584 ext. 2120.

### Identify Critical Risks

- <u>Example</u>: Assessment reveals E. coli levels exceed EPA standards at swimming areas
- <u>Decision</u>: Close unsafe sites or post advisories before community exposure

#### Prioritize Restoration Projects

- <u>Example</u>: Spatial assessment pinpoints upstream cattle ranches as nitrate sources
- <u>Decision</u>: Allocate CWA §319 funds to riparian buffers, livestock exclusion, and increase understanding of beavers



#### Identify Critical Risks

- <u>Example</u>: Assessment reveals E. coli levels exceed EPA standards at swimming areas
- <u>Decision</u>: Close unsafe sites or post advisories before community exposure

#### Prioritize Restoration Projects

- Example: Spatial assessment pinpoints upstream cattle ranches as nitrate sources
- <u>Decision</u>: Allocate CWA §319 funds to riparian buffers, livestock exclusion, and increase understanding of beavers

#### Justify Funding & Policy Changes

- Example: Trend analysis shows worsening levels of a concerning sedimentation over x years
- <u>Decision</u>: Secure grants and advocate for stricter land-use laws (e.g., riparian ordinance)

### ORDINANCE NO. 14-XX An Ordinance of the of Bishop Paiute Tribe Protecting the Riparian Areas of the Bishop Paiut