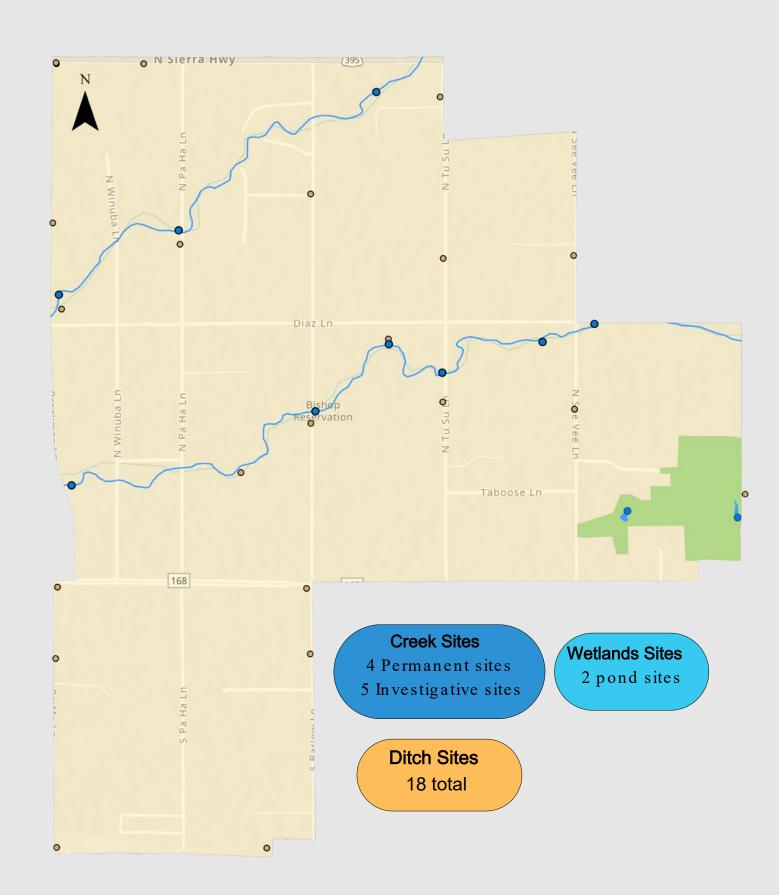

### **Creek Sites**

- Continuous Monitoring Sites Physical Parameters
  - Four sites entrance and exit of BC
  - 30 min intervals
  - Text files

### **Creek Sites**

- Continuous Monitoring Sites Physical Parameters
  - Four sites entrance and exit of BC
  - 30 min intervals
  - Text files
- Bacteria and Nutrient Monitoring
  - Total Coliform + E. coli, Phosphorus & Total Nitrogen, Physical Parameters
  - 9 sites (4 permanent & 5 investigative)

### **Creek Sites**

- Continuous Monitoring Sites Physical Parameters
  - Four sites entrance and exit of BC
  - o 30 min intervals
  - Text files
- Bacteria and Nutrient Monitoring
  - Total Coliform + E. coli, Phosphorus & Total Nitrogen, Physical Parameters
  - o 9 sites (4 permanent & 5 investigative)

### **Ditch Sites**

- Bacteria and Nutrient Monitoring
  - 18 sites

### **Creek Sites**

- Continuous Monitoring Sites Physical Parameters
  - Four sites entrance and exit of BC
  - o 30 min intervals
  - Text files
- Bacteria and Nutrient Monitoring
  - Total Coliform + E. coli, Phosphorus & Total Nitrogen, Physical Parameters
  - 9 sites (4 permanent & 5 investigative)

### **Ditch Sites**

- Bacteria and Nutrient Monitoring
  - o 18 sites

### Wetlands

- Continuous Monitoring Temp and DO
- Bacteria, Nutrient Monitoring, Physical Parameters
- 2 Ponds