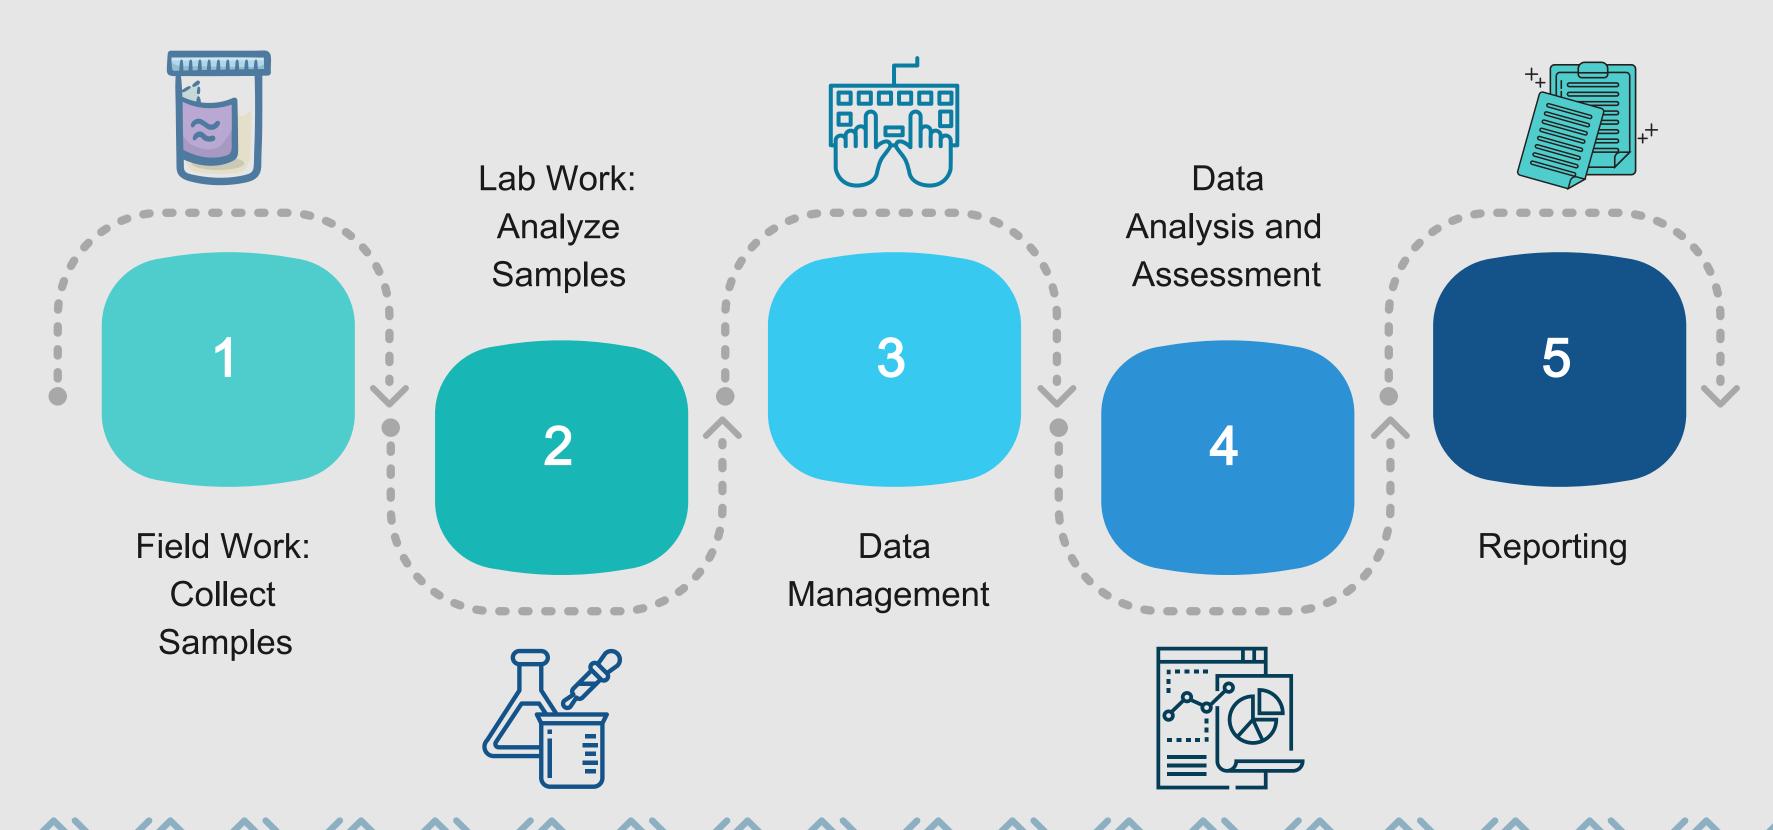

## **OUTLINE**:

- Introduction
- Data Workflow for Tribal WQ Program
- Data Management: Organizing for Impact
- Data Analysis and Assessment
- Turning Data into Action