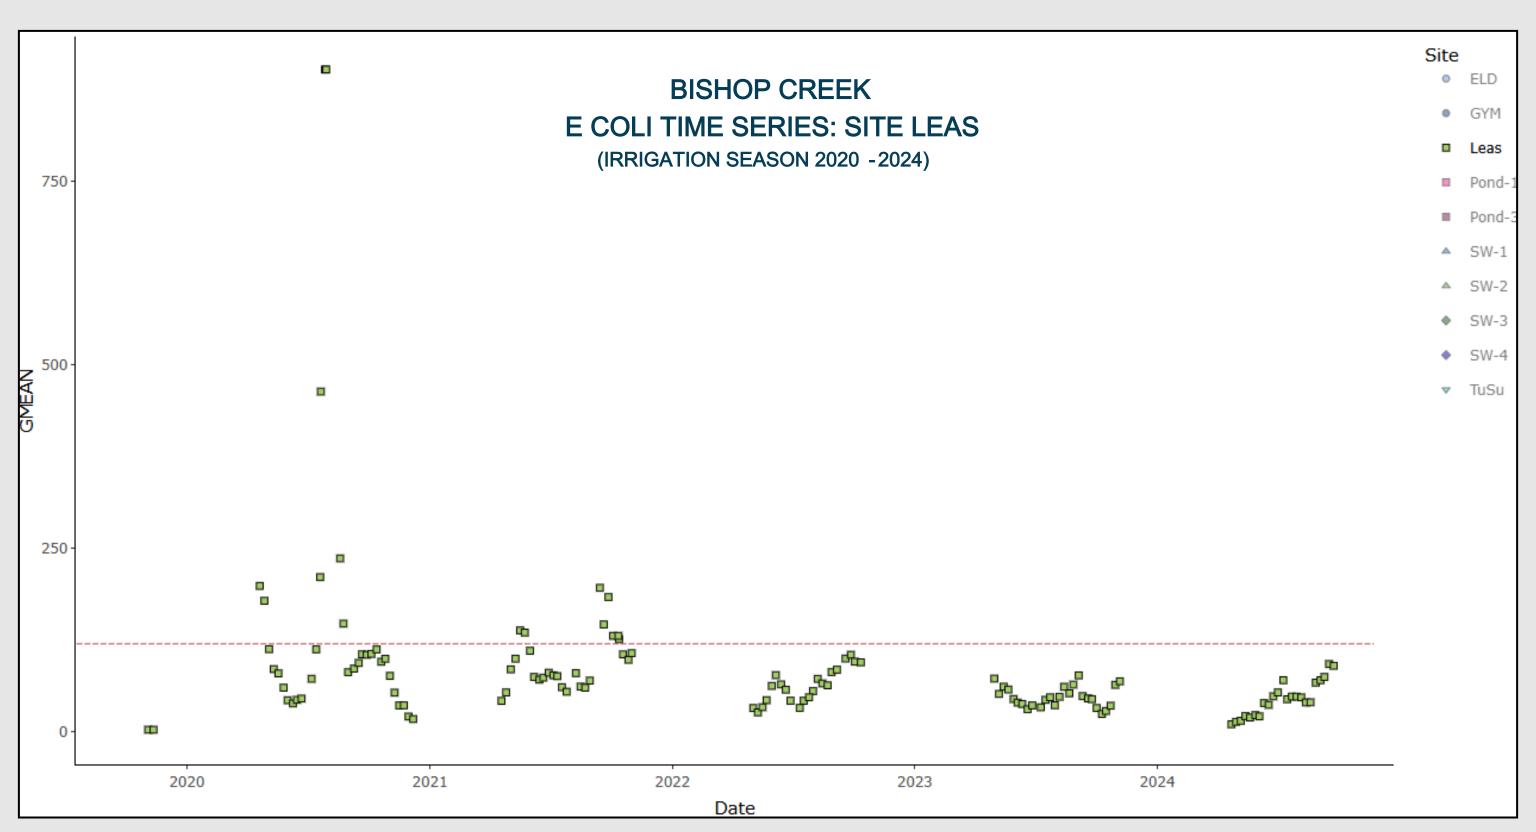

automatically from WQP, APIs, or tribal databases
- Free and Open Source
  - No software costs runs on any computer

#### **EXAMPLE**

• Bacteria Time Series - 2020 through 2024





### R SOFTWARE & TIME SERIES

- Powerful Analysis
  - Run advanced stats (trends, TMDLs, machine learning) beyond Excel's limits
- Reproducible Workflows
  - Scripts let you re-run analyses with new data in one click
- Publication-Quality Visuals
  - Create interactive maps/time series
- Connect to Databases
  - Pull data automatically from WQP, APIs, or tribal databases
- Free and Open Source
  - No software costs runs on any computer

#### **EXAMPLE**

• Bacteria Time Series - 2020 through 2024



















# DATA ASSESSMENT THE POWER OF A TIME SERIES



# DATA ASSESSMENT THE POWER OF A TIME SERIES















- Identify Critical Risks
  - <u>Example</u>: Assessment reveals E. coli levels exceed EPA standards at swimming areas
  - <u>Decision</u>: Close unsafe sites or post advisories before community exposure



#### **BISHOP PAIUTE TRIBE**

#### ENVIRONMENTAL MANAGEMENT OFFICE

50 Tu Su Lane, Bishop, CA 93514

**NOTICE** 

Date: May 10, 2023

Location: SW-4 + South Fork Bishop Creek

The 2023 Irrigation Season (April-November) has commenced on the Bishop Paiute Reservation causing exceedances of bacteria levels (e.g., Total coliform and *E. coli*) and nutrients (total nitrogen and total phosphorus) in Bishop Creek. Be advised that elevated levels of bacteria and nutrients can cause waterborne illnesses to humans and pets when recreating in the creek.

The Water Quality Control Prog