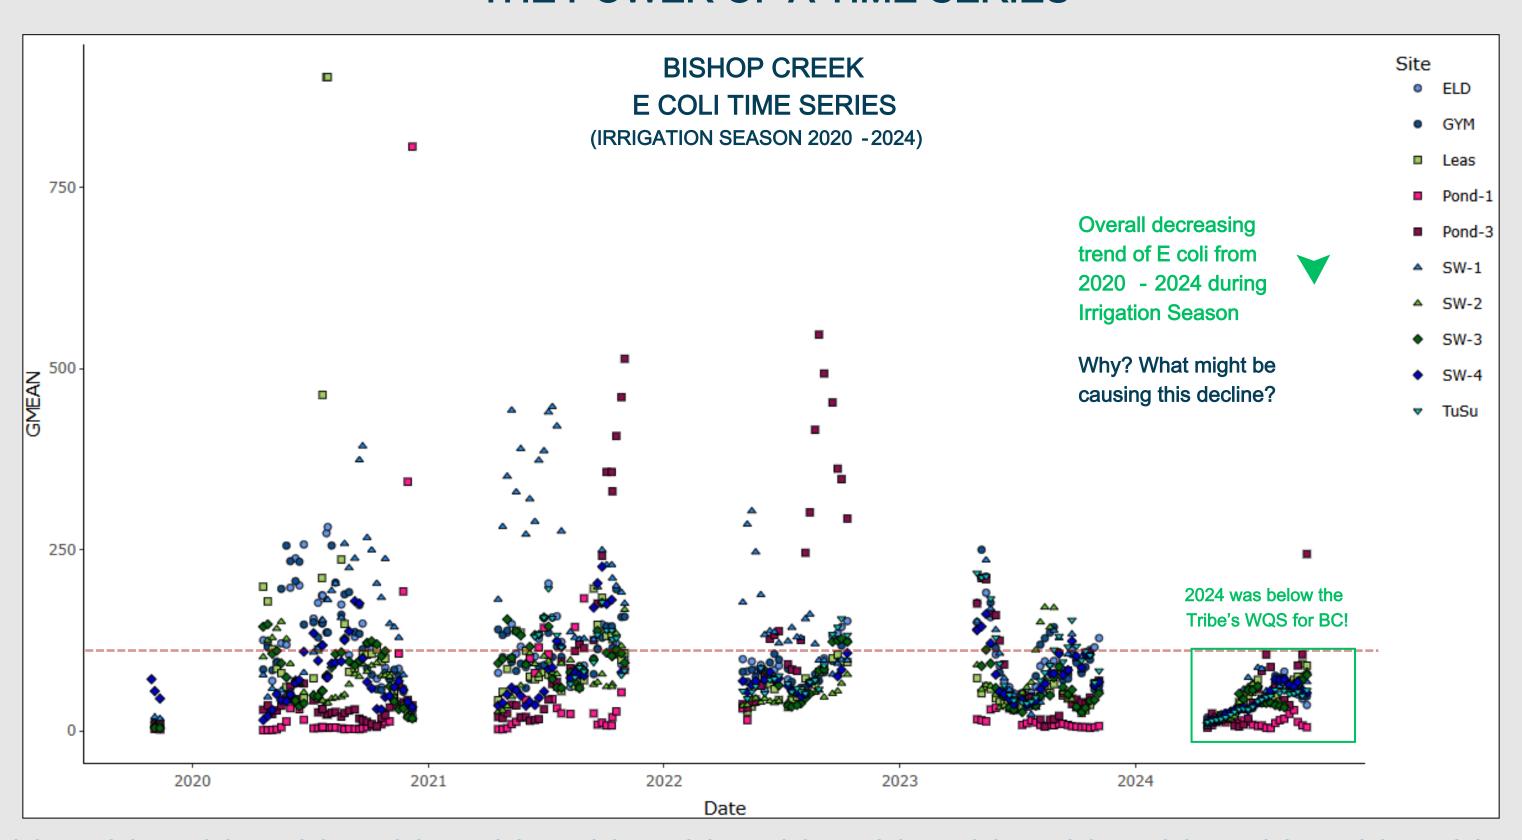

- Publication-Quality Visuals
  - Create interactive maps/time series
- Connect to Databases
  - Pull data automatically from WQP, APIs, or tribal databases
- Free and Open Source
  - No software costs runs on any computer

#### **EXAMPLE**

• Bacteria Time Series - 2020 through 2024





### R SOFTWARE & TIME SERIES

- Powerful Analysis
  - Run advanced stats (trends, TMDLs, machine learning) beyond Excel's limits
- Reproducible Workflows
  - Scripts let you re-run analyses with new data in one click
- Publication-Quality Visuals
  - Create interactive maps/time series
- Connect to Databases
  - Pull data automatically from WQP, APIs, or tribal databases
- Free and Open Source
  - No software costs runs on any computer

#### **EXAMPLE**

• Bacteria Time Series - 2020 through 2024



















# DATA ASSESSMENT THE POWER OF A TIME SERIES



# DATA ASSESSMENT THE POWER OF A TIME SERIES















- Identify Critical Risks
  - <u>Example</u>: Assessment reveals E. coli levels exceed EPA standards at swimming areas
  - <u>Decision</u>: Close unsafe sites or post advisories before community exposure



#### **BISHOP PAIUTE TRIBE**

#### ENVIRONMENTAL MANAGEMENT OFFICE

50 Tu Su Lane, Bishop, CA 93514

**NOTICE** 

Date: May 10, 2023

Location: SW-4 + South Fork Bishop Creek

The 2023 Irrigation Season (April-November) has commenced on the Bishop Paiute Reservation causing exceedances of bacteria levels (e.g., Total coliform and *E. coli*) and nutrients (total nitrogen and total phosphorus) in Bishop Creek. Be advised that elevated levels of bacteria and nutrients can