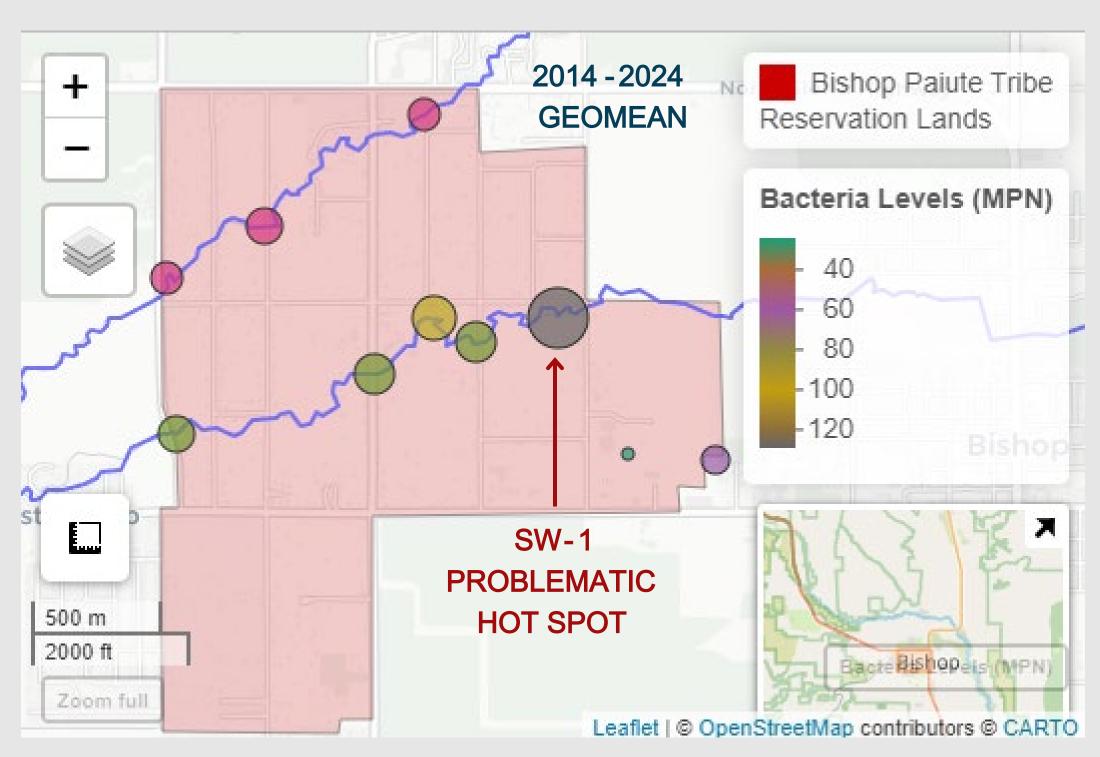

in water)
- Compare Over Time/Location
  - Layer historical data to track contamination trends
- Identify Gaps
  - See where you're missing samples (e.g., no data upstream of a pollution source)

- Non-point Source Pollution Assessment
- Bacteria loading E coli hot spots



### **WATER QUALITY**

### **DATA ANALYSES**



# ARCGIS PRO & OTHER SPATIAL SOFTWARE

- Map Your Data
  - Visualize sampling sites and pollution hotspots instantly
- Spot Spatial Errors
  - Flag GPS mistakes (e.g., points on land when they should be in water)
- Compare Over Time/Location
  - Layer historical data to track contamination trends
- Identify Gaps
  - See where you're missing samples (e.g., no data upstream of a pollution source)

- Non-point Source Pollution Assessment
- Bacteria loading E coli hot spots





### R SOFTWARE & TIME SERIES

- Powerful Analysis
  - Run advanced stats (trends, TMDLs, machine learning) beyond Excel's limits
- Reproducible Workflows
  - Scripts let you re-run analyses with new data in one click
- Publication-Quality Visuals
  - Create interactive maps/time series
- Connect to Databases
  - Pull data automatically from WQP, APIs, or tribal databases
- Free and Open Source
  - No software costs runs on any computer



### R SOFTWARE & TIME SERIES

- Powerful Analysis
  - Run advanced stats (trends, TMDLs, machine learning) beyond Excel's limits
- Reproducible Workflows
  - Scripts let you re-run analyses with new data in one click
- Publication-Quality Visuals
  - Create interactive maps/time series
- Connect to Databases
  - Pull data automatically from WQP, APIs,