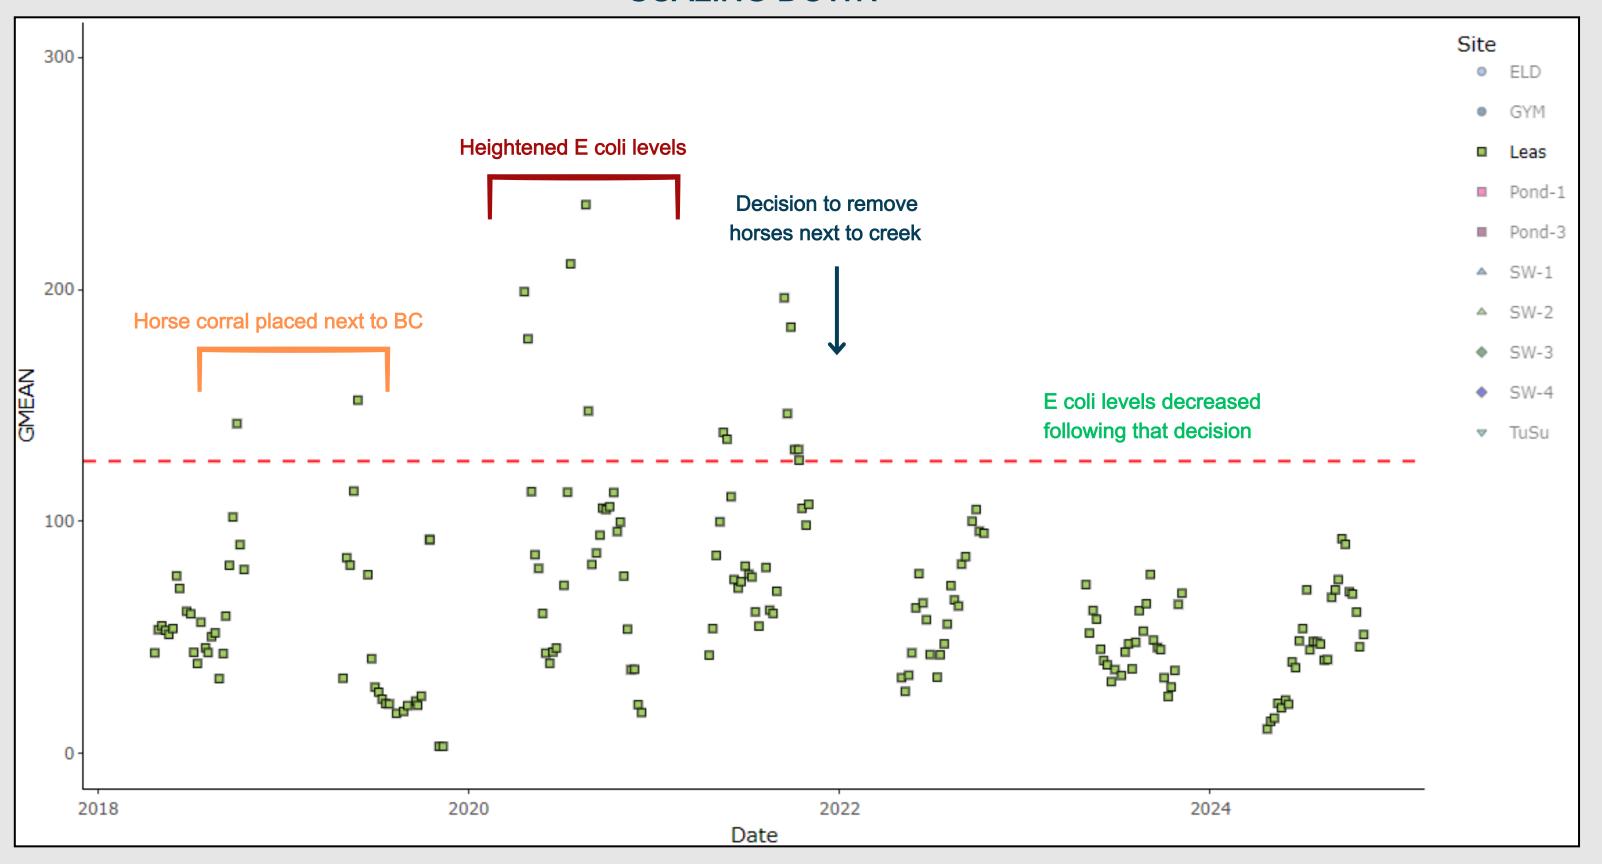

lly from WQP, APIs, or tribal databases
- Free and Open Source
  - No software costs runs on any computer

#### **EXAMPLE**

• Bacteria Time Series - 2020 through 2024





### R SOFTWARE & TIME SERIES

- Powerful Analysis
  - Run advanced stats (trends, TMDLs, machine learning) beyond Excel's limits
- Reproducible Workflows
  - Scripts let you re-run analyses with new data in one click
- Publication-Quality Visuals
  - Create interactive maps/time series
- Connect to Databases
  - Pull data automatically from WQP, APIs, or tribal databases
- Free and Open Source
  - No software costs runs on any computer

#### **EXAMPLE**

• Bacteria Time Series - 2020 through 2024



















# DATA ASSESSMENT THE POWER OF A TIME SERIES



# DATA ASSESSMENT THE POWER OF A TIME SERIES















- Identify Critical Risks
  - <u>Example</u>: Assessment reveals E. coli levels exceed EPA standards at swimming areas
  - <u>Decision</u>: Close unsafe sites or post advisories before community exposure



#### **BISHOP PAIUTE TRIBE**

#### ENVIRONMENTAL MANAGEMENT OFFICE

50 Tu Su Lane, Bishop, CA 93514

**NOTICE** 

Date: May 10, 2023

Location: SW-4 + South Fork Bishop Creek

The 2023 Irrigation Season (April-November) has commenced on the Bishop Paiute Reservation causing exceedances of bacteria levels (e.g., Total coliform and *E. coli*) and nutrients (total nitrogen and total phosphorus) in Bishop Creek. Be advised that elevated levels of bacteria and nutrients can cause waterborne illnesses to humans and pets when recreating in the creek.

The Water Quality Control Program monito