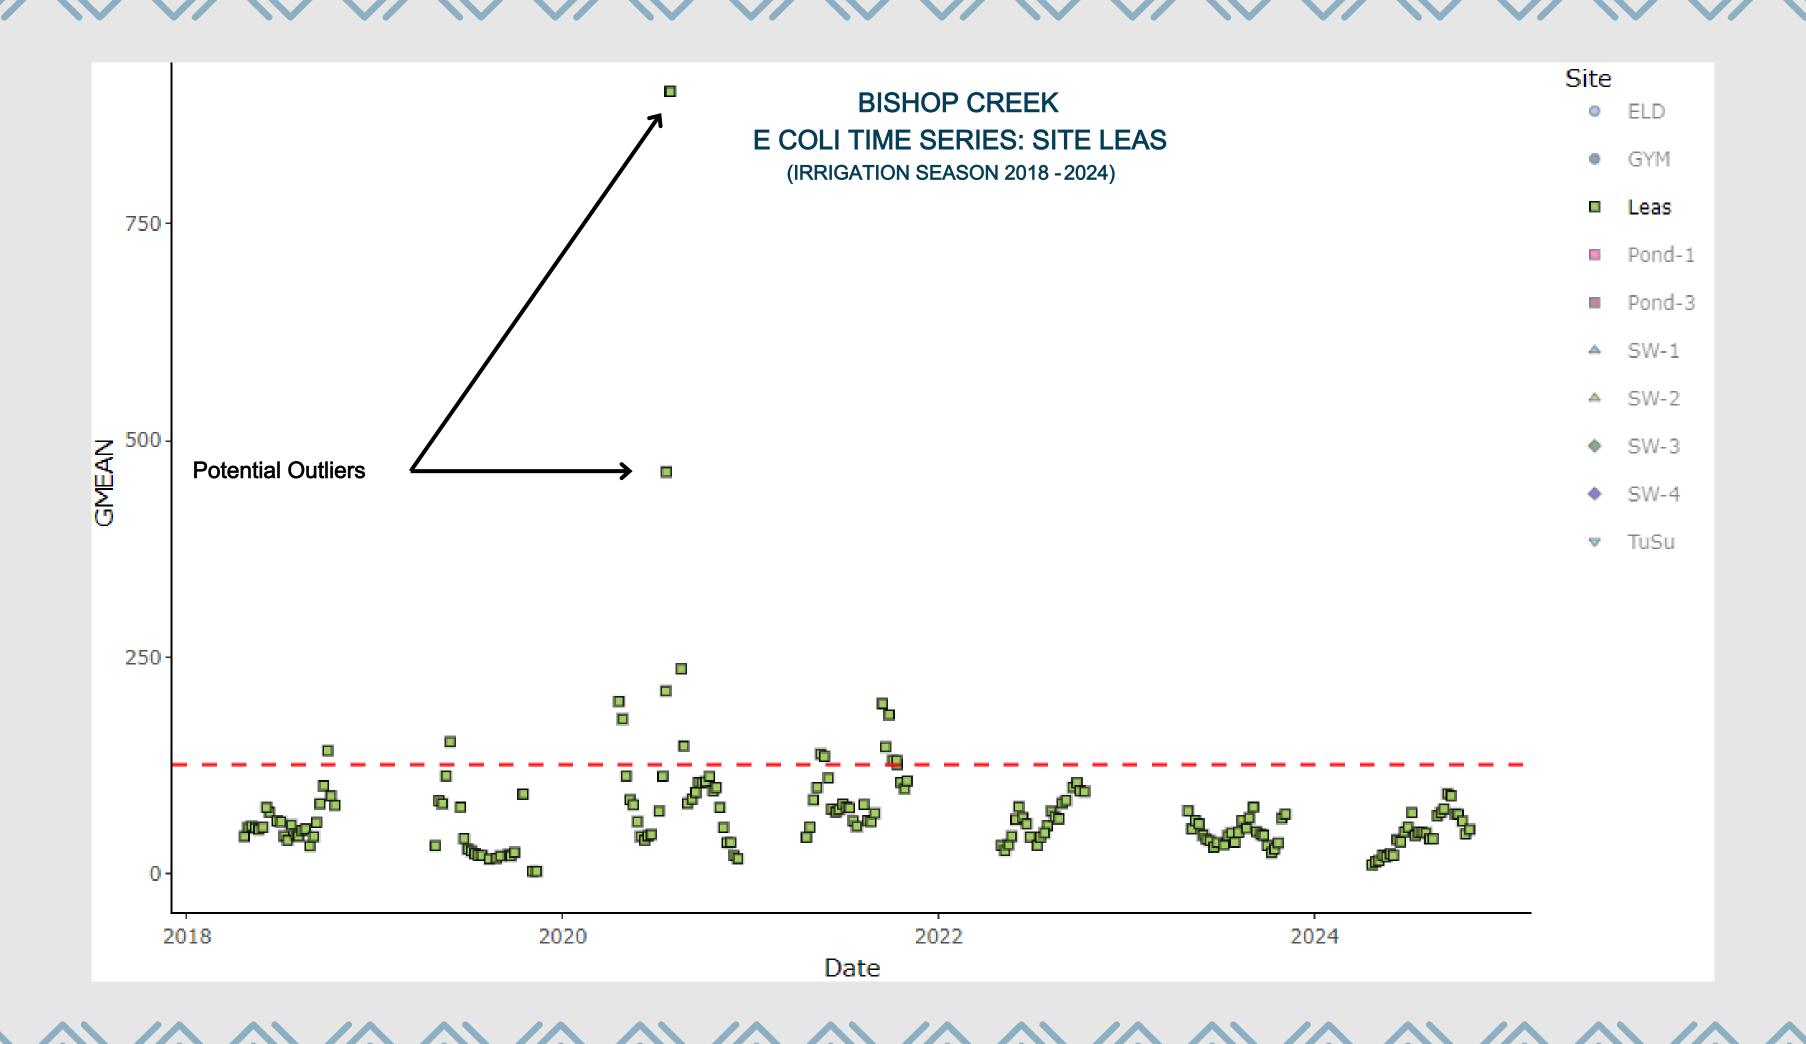

tomatically from WQP, APIs, or tribal databases
- Free and Open Source
  - No software costs runs on any computer

#### **EXAMPLE**

• Bacteria Time Series - 2020 through 2024





### R SOFTWARE & TIME SERIES

- Powerful Analysis
  - Run advanced stats (trends, TMDLs, machine learning) beyond Excel's limits
- Reproducible Workflows
  - Scripts let you re-run analyses with new data in one click
- Publication-Quality Visuals
  - Create interactive maps/time series
- Connect to Databases
  - Pull data automatically from WQP, APIs, or tribal databases
- Free and Open Source
  - No software costs runs on any computer

#### **EXAMPLE**

• Bacteria Time Series - 2020 through 2024



















# DATA ASSESSMENT THE POWER OF A TIME SERIES



# DATA ASSESSMENT THE POWER OF A TIME SERIES















- Identify Critical Risks
  - <u>Example</u>: Assessment reveals E. coli levels exceed EPA standards at swimming areas
  - <u>Decision</u>: Close unsafe sites or post advisories before community exposure



#### **BISHOP PAIUTE TRIBE**

#### ENVIRONMENTAL MANAGEMENT OFFICE

50 Tu Su Lane, Bishop, CA 93514

**NOTICE** 

Date: May 10, 2023

Location: SW-4 + South Fork Bishop Creek

The 2023 Irrigation Season (April-November) has commenced on the Bishop Paiute Reservation causing exceedances of bacteria levels (e.g., Total coliform and *E. coli*) and nutrients (total nitrogen and total phosphorus) in Bishop Creek. Be advised that elevated levels of bacteria and nutrients can cause waterborne illnesses to humans and pets when recreating in the creek.

The Water Quality Control Progra