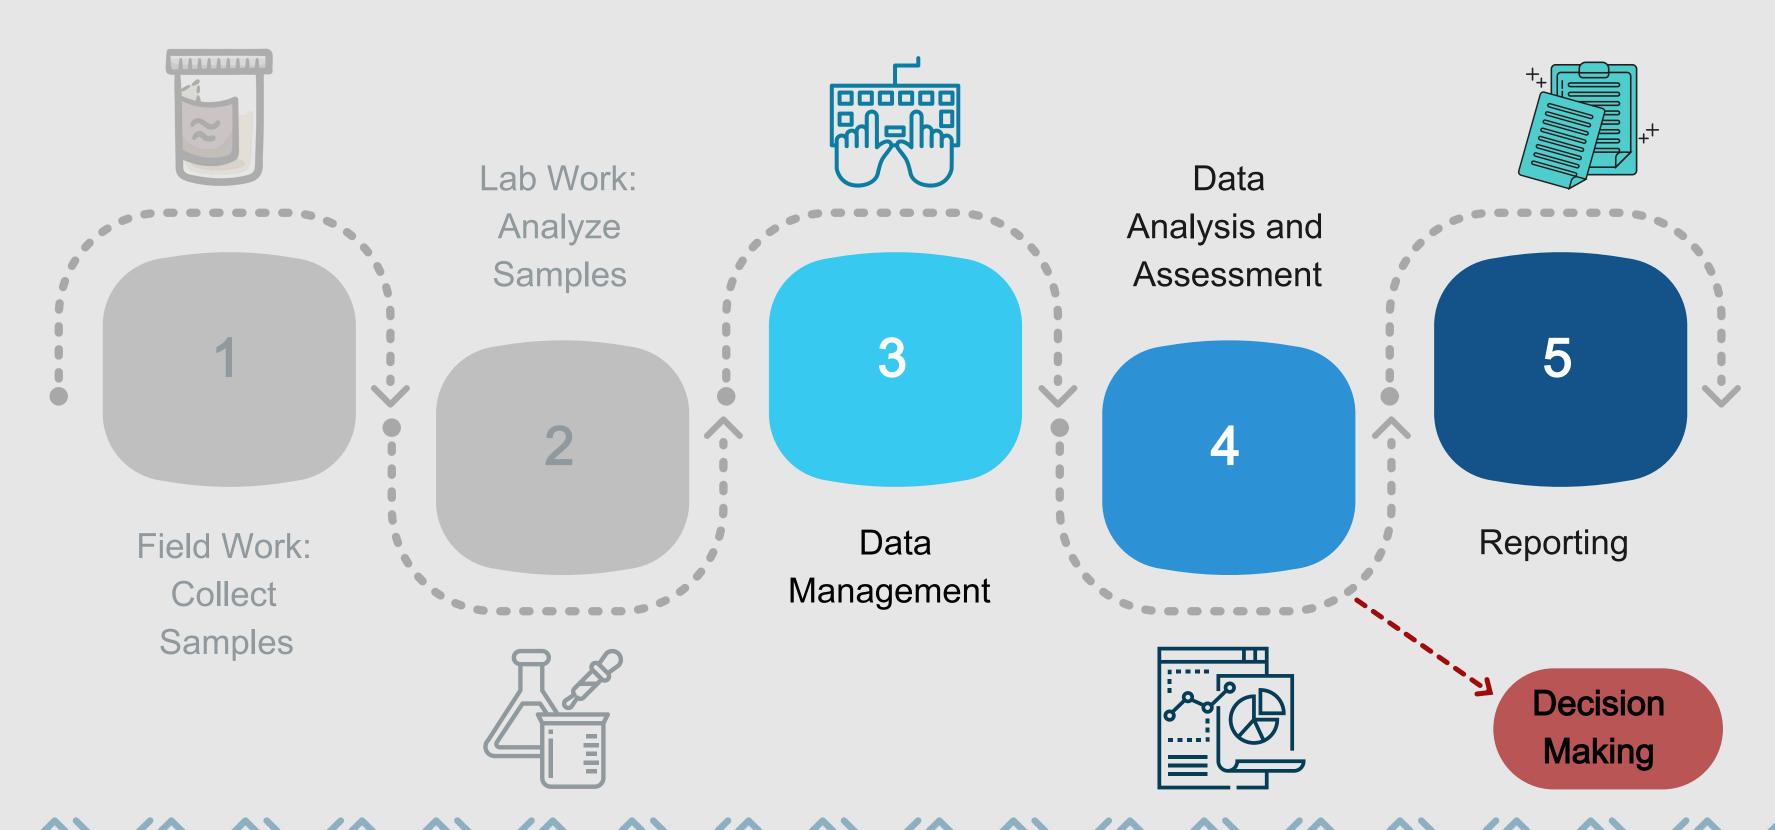

## **OUTLINE**:

- Introduction
- Data Workflow for Tribal WQ Program
- Data Management: Organizing for Impact
- Data Analysis and Assessment
- Turning Data into Action

## WATER QUALITY DATA WORKFLOW

**BACTERIA: TOTAL COLIFORM + E COLI** 