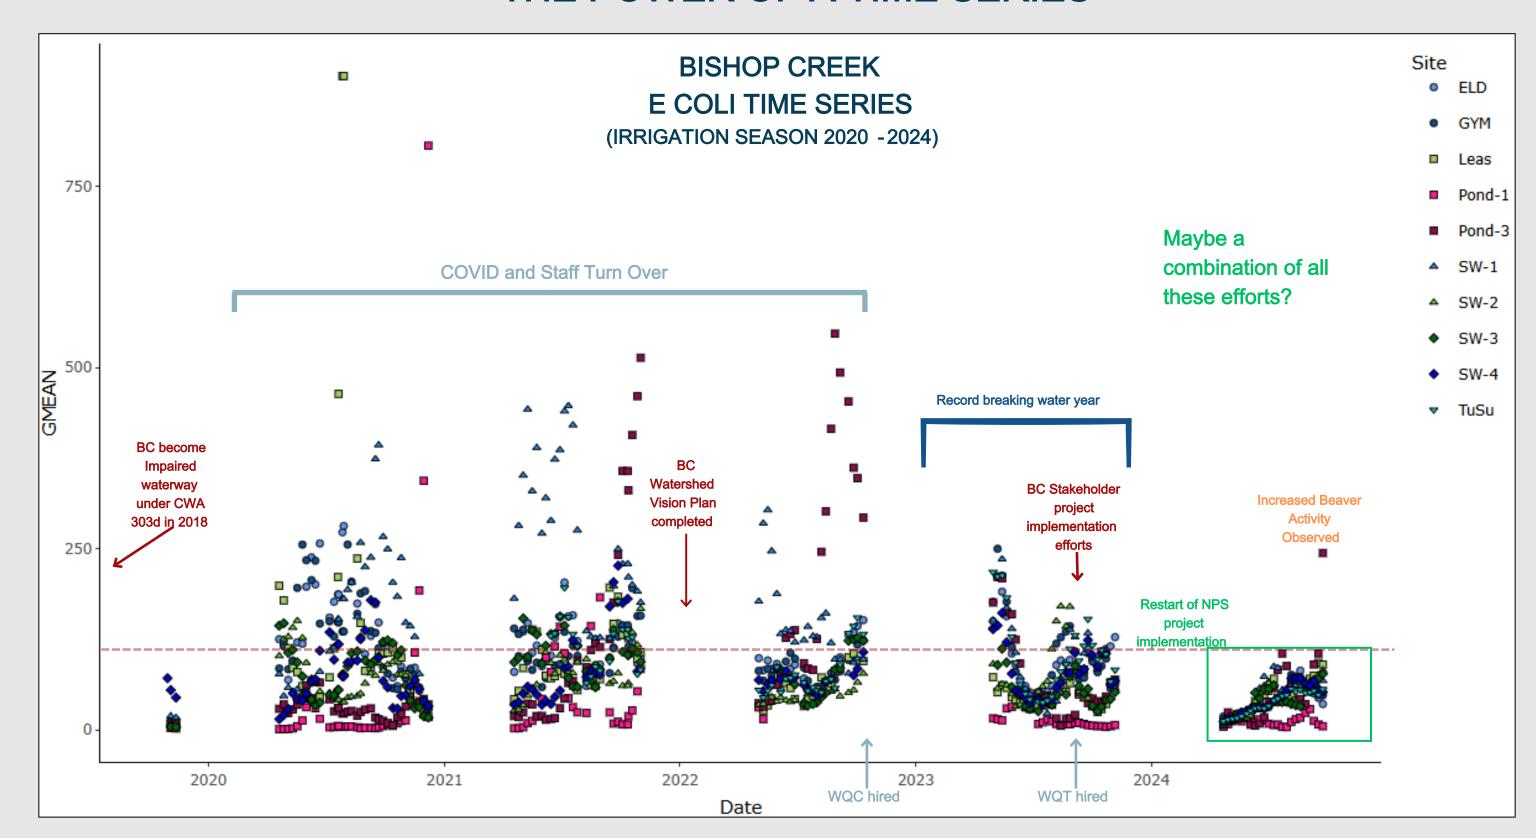

/time series
- Connect to Databases
  - Pull data automatically from WQP, APIs, or tribal databases
- Free and Open Source
  - No software costs runs on any computer

#### **EXAMPLE**

• Bacteria Time Series - 2020 through 2024





### R SOFTWARE & TIME SERIES

- Powerful Analysis
  - Run advanced stats (trends, TMDLs, machine learning) beyond Excel's limits
- Reproducible Workflows
  - Scripts let you re-run analyses with new data in one click
- Publication-Quality Visuals
  - Create interactive maps/time series
- Connect to Databases
  - Pull data automatically from WQP, APIs, or tribal databases
- Free and Open Source
  - No software costs runs on any computer

#### **EXAMPLE**

• Bacteria Time Series - 2020 through 2024



















# DATA ASSESSMENT THE POWER OF A TIME SERIES



# DATA ASSESSMENT THE POWER OF A TIME SERIES















- Identify Critical Risks
  - <u>Example</u>: Assessment reveals E. coli levels exceed EPA standards at swimming areas
  - <u>Decision</u>: Close unsafe sites or post advisories before community exposure



#### **BISHOP PAIUTE TRIBE**

#### ENVIRONMENTAL MANAGEMENT OFFICE

50 Tu Su Lane, Bishop, CA 93514

**NOTICE** 

Date: May 10, 2023

Location: SW-4 + South Fork Bishop Creek

The 2023 Irrigation Season (April-November) has commenced on the Bishop Paiute Reservation causing exceedances of bacteria levels (e.g., Total coliform and *E. coli*) and nutrients (total nitrogen and total phosphorus) in Bishop Creek. Be advised that elevated levels of bacteria and nutrients can cause waterborne illnesses to humans and pets when recrea