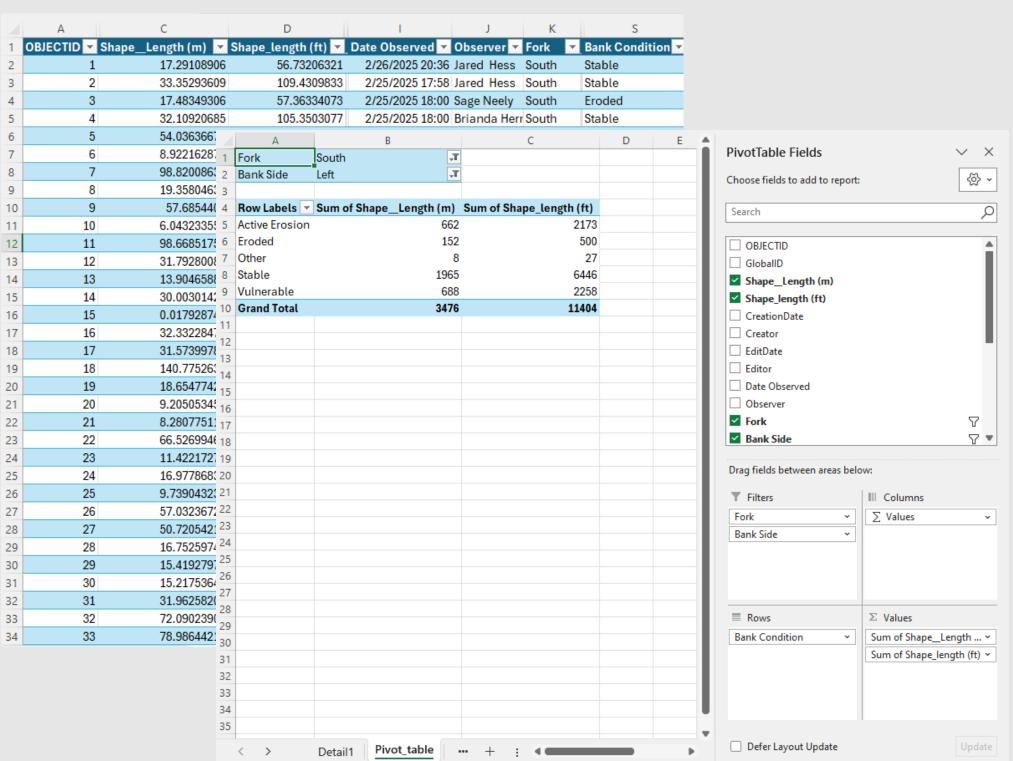

### **EXCEL**

- Instant Analyses
  - No coding needed start analyzing immediately
- Spot Errors Fast
  - Filter/Sort to flag critical data or missing data
- Good for quick summary
  - Use PivotTables to group by site, date, or parameter.
- Best for: Small-to-medium datasets, quick reports, and collaborating with non-technical teams.

### **EXCEL**

- Instant Analyses
  - No coding needed start analyzing immediately
- Spot Errors Fast
  - Filter/Sort to flag critical data or missing data
- Good for quick summary
  - Use PivotTables to group by site, date, or parameter
- Best for: Small-to-medium datasets, quick reports, and collaborating with non-technical teams