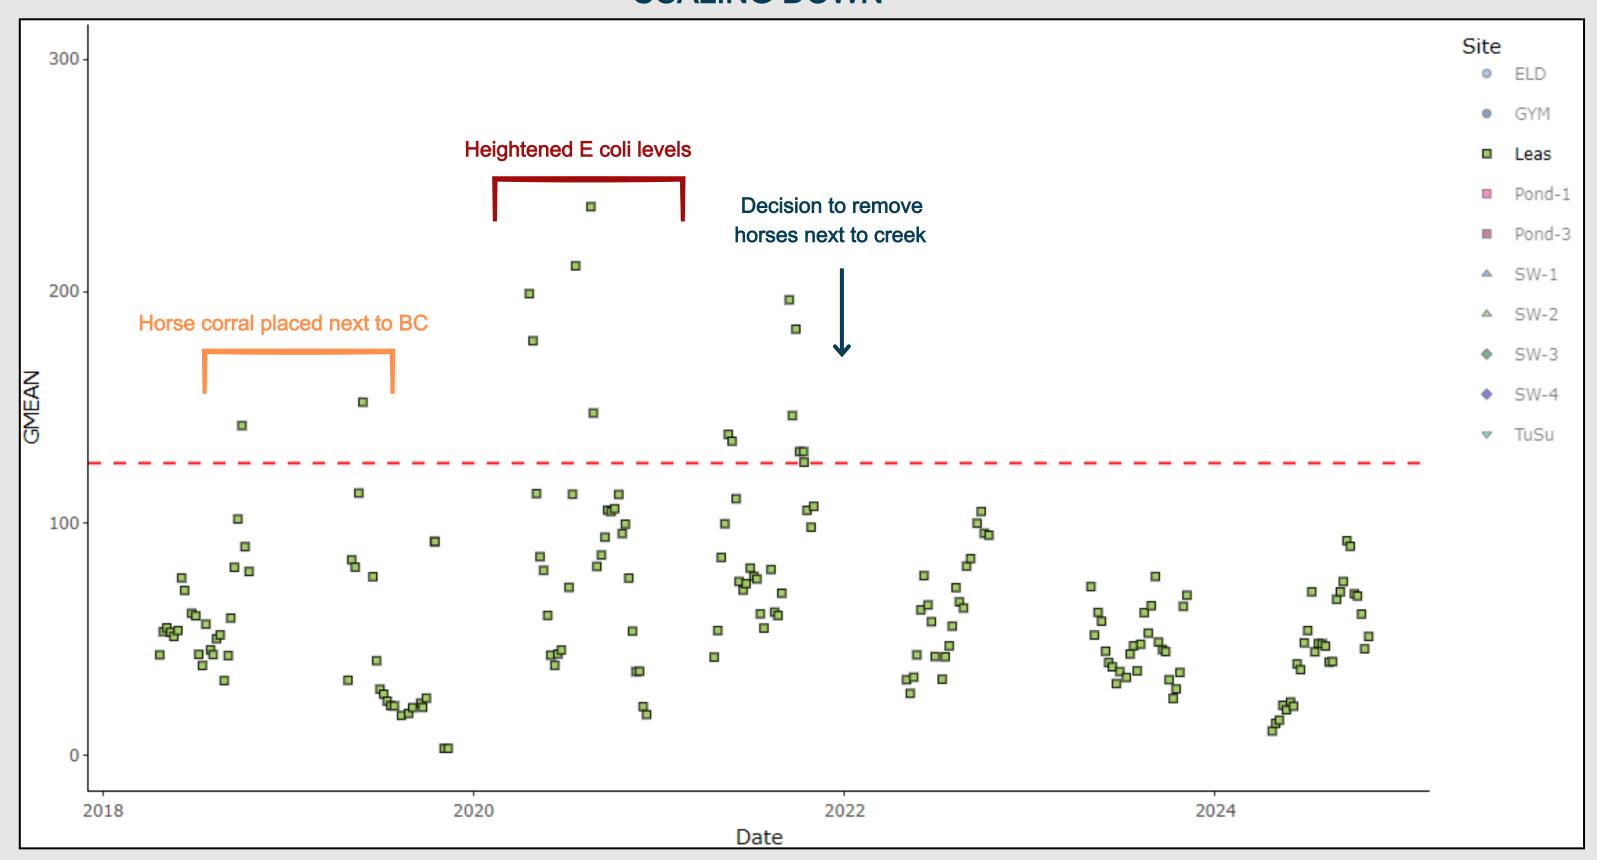

cally from WQP, APIs, or tribal databases
- Free and Open Source
  - No software costs runs on any computer

#### **EXAMPLE**

• Bacteria Time Series - 2020 through 2024





### R SOFTWARE & TIME SERIES

- Powerful Analysis
  - Run advanced stats (trends, TMDLs, machine learning) beyond Excel's limits
- Reproducible Workflows
  - Scripts let you re-run analyses with new data in one click
- Publication-Quality Visuals
  - Create interactive maps/time series
- Connect to Databases
  - Pull data automatically from WQP, APIs, or tribal databases
- Free and Open Source
  - No software costs runs on any computer

#### **EXAMPLE**

• Bacteria Time Series - 2020 through 2024



















# DATA ASSESSMENT THE POWER OF A TIME SERIES



# DATA ASSESSMENT THE POWER OF A TIME SERIES















- Identify Critical Risks
  - <u>Example</u>: Assessment reveals E. coli levels exceed EPA standards at swimming areas
  - <u>Decision</u>: Close unsafe sites or post advisories before community exposure



#### **BISHOP PAIUTE TRIBE**

#### ENVIRONMENTAL MANAGEMENT OFFICE

50 Tu Su Lane, Bishop, CA 93514

**NOTICE** 

Date: May 10, 2023

Location: SW-4 + South Fork Bishop Creek

The 2023 Irrigation Season (April-November) has commenced on the Bishop Paiute Reservation causing exceedances of bacteria levels (e.g., Total coliform and *E. coli*) and nutrients (total nitrogen and total phosphorus) in Bishop Creek. Be advised that elevated levels of bacteria and nutrients can cause waterborne illnesses to humans and pets when recreating in the creek.

The Water Quality Control Program moni