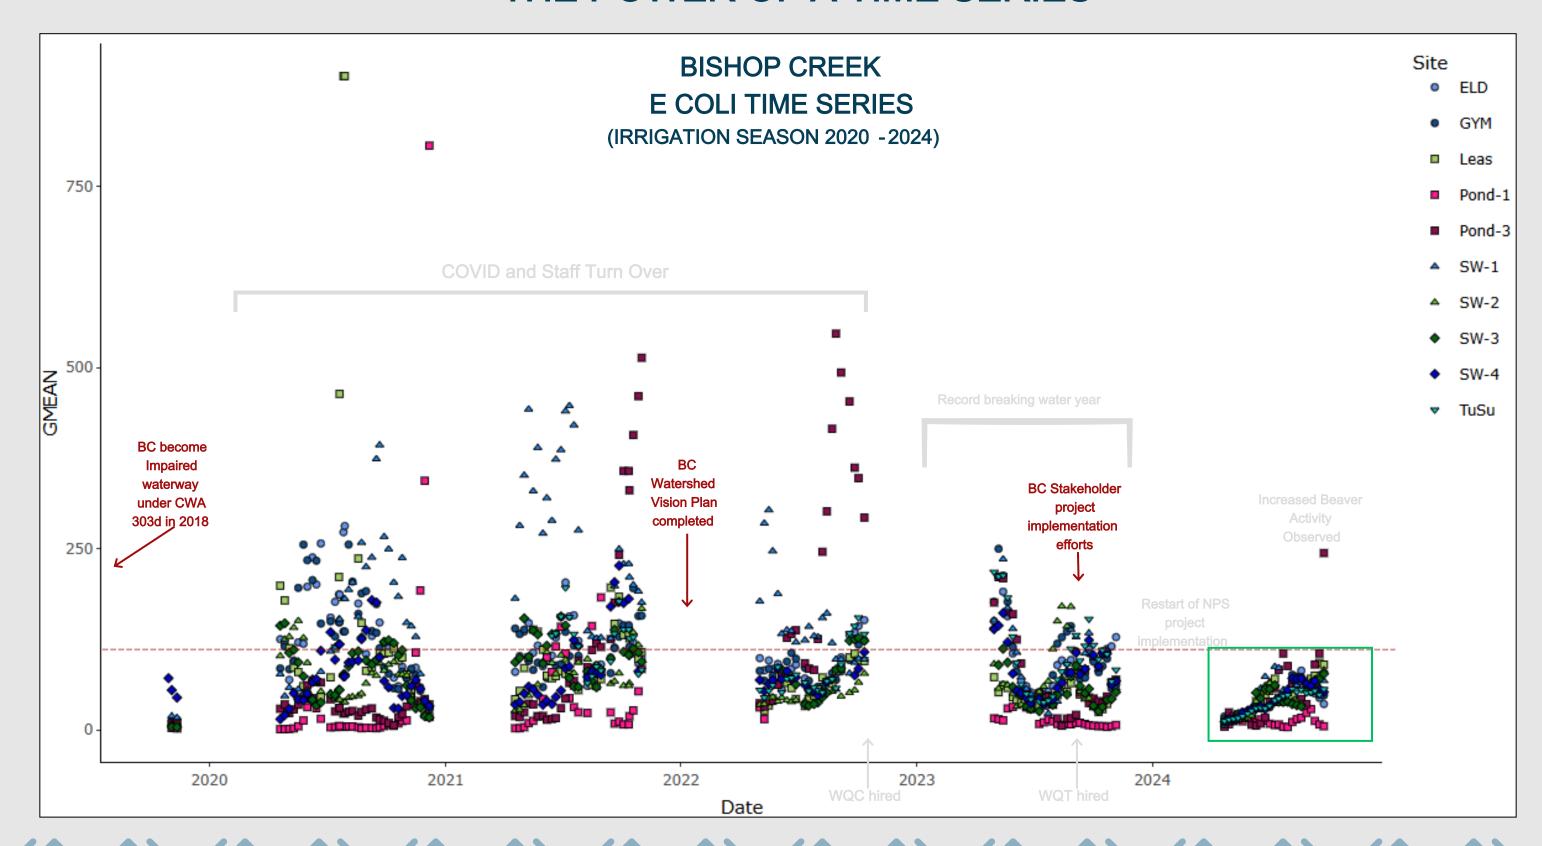

lication-Quality Visuals
  - Create interactive maps/time series
- Connect to Databases
  - Pull data automatically from WQP, APIs, or tribal databases
- Free and Open Source
  - No software costs runs on any computer

#### **EXAMPLE**

• Bacteria Time Series - 2020 through 2024





### R SOFTWARE & TIME SERIES

- Powerful Analysis
  - Run advanced stats (trends, TMDLs, machine learning) beyond Excel's limits
- Reproducible Workflows
  - Scripts let you re-run analyses with new data in one click
- Publication-Quality Visuals
  - Create interactive maps/time series
- Connect to Databases
  - Pull data automatically from WQP, APIs, or tribal databases
- Free and Open Source
  - No software costs runs on any computer

#### **EXAMPLE**

• Bacteria Time Series - 2020 through 2024



















# DATA ASSESSMENT THE POWER OF A TIME SERIES



# DATA ASSESSMENT THE POWER OF A TIME SERIES















- Identify Critical Risks
  - <u>Example</u>: Assessment reveals E. coli levels exceed EPA standards at swimming areas
  - <u>Decision</u>: Close unsafe sites or post advisories before community exposure



#### **BISHOP PAIUTE TRIBE**

#### ENVIRONMENTAL MANAGEMENT OFFICE

50 Tu Su Lane, Bishop, CA 93514

**NOTICE** 

Date: May 10, 2023

Location: SW-4 + South Fork Bishop Creek

The 2023 Irrigation Season (April-November) has commenced on the Bishop Paiute Reservation causing exceedances of bacteria levels (e.g., Total coliform and *E. coli*) and nutrients (total nitrogen and total phosphorus) in Bishop Creek. Be advised that elevated levels of bacteria and nutrients can cause