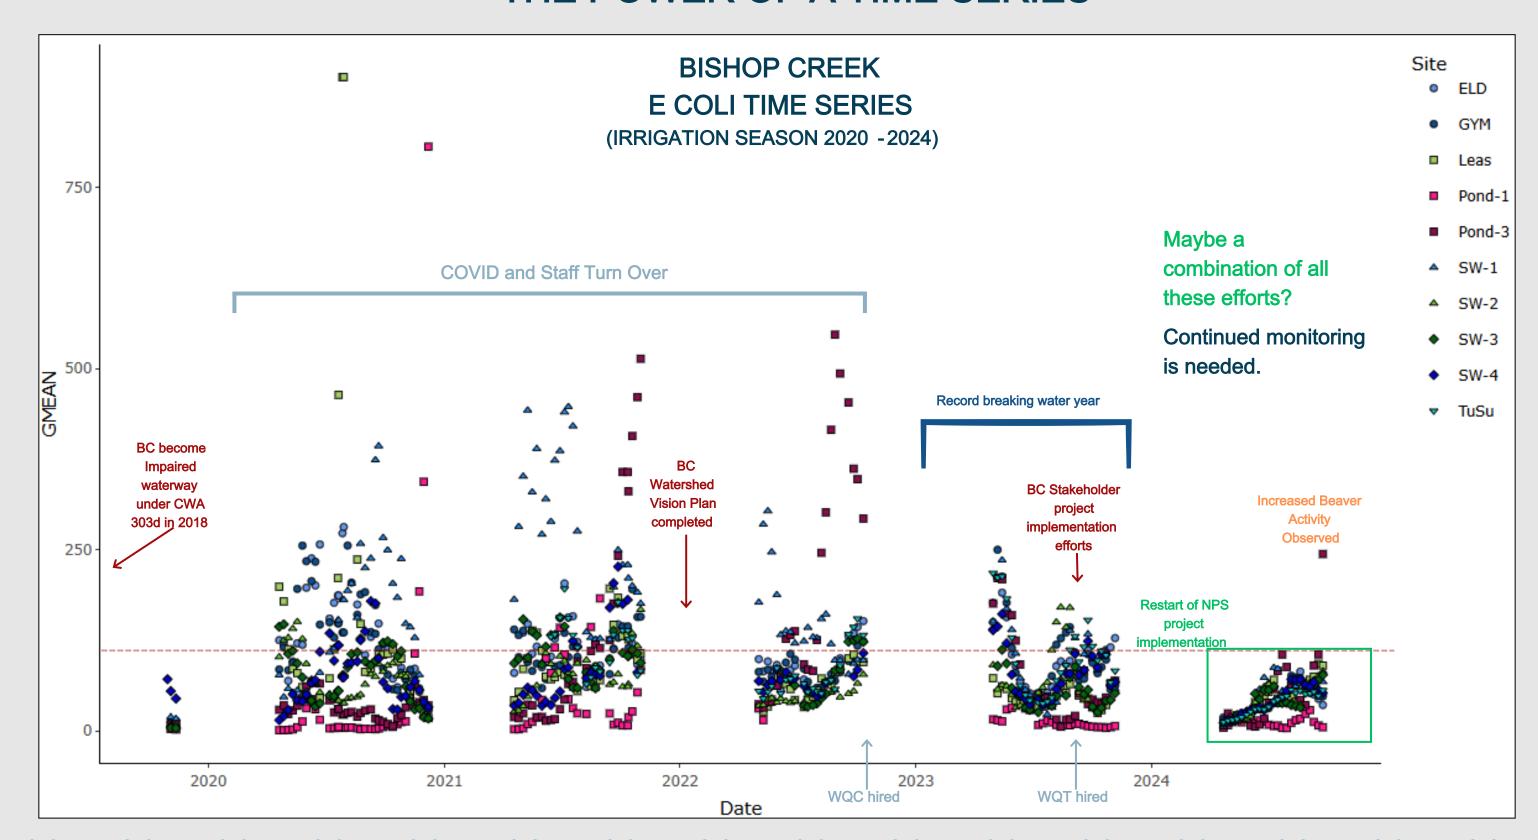

a automatically from WQP, APIs, or tribal databases
- Free and Open Source
  - No software costs runs on any computer

#### **EXAMPLE**

• Bacteria Time Series - 2020 through 2024





### R SOFTWARE & TIME SERIES

- Powerful Analysis
  - Run advanced stats (trends, TMDLs, machine learning) beyond Excel's limits
- Reproducible Workflows
  - Scripts let you re-run analyses with new data in one click
- Publication-Quality Visuals
  - Create interactive maps/time series
- Connect to Databases
  - Pull data automatically from WQP, APIs, or tribal databases
- Free and Open Source
  - No software costs runs on any computer

#### **EXAMPLE**

• Bacteria Time Series - 2020 through 2024



















# DATA ASSESSMENT THE POWER OF A TIME SERIES



# DATA ASSESSMENT THE POWER OF A TIME SERIES















- Identify Critical Risks
  - <u>Example</u>: Assessment reveals E. coli levels exceed EPA standards at swimming areas
  - <u>Decision</u>: Close unsafe sites or post advisories before community exposure



#### **BISHOP PAIUTE TRIBE**

#### ENVIRONMENTAL MANAGEMENT OFFICE

50 Tu Su Lane, Bishop, CA 93514

**NOTICE** 

Date: May 10, 2023

Location: SW-4 + South Fork Bishop Creek

The 2023 Irrigation Season (April-November) has commenced on the Bishop Paiute Reservation causing exceedances of bacteria levels (e.g., Total coliform and *E. coli*) and nutrients (total nitrogen and total phosphorus) in Bishop Creek. Be advised that elevated levels of bacteria and nutrients can cause waterborne illnesses to humans and pets when recreating in the creek.

The Water Quality Control Pr