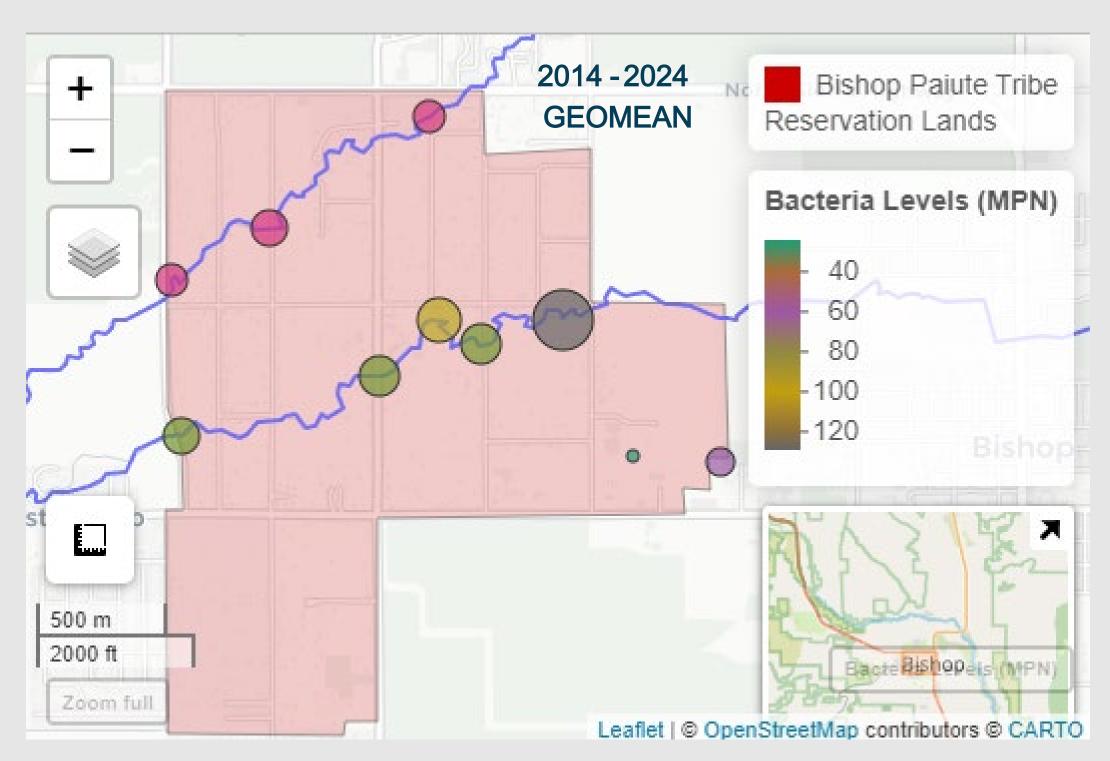

- Flag GPS mistakes (e.g., points on land when they should be in water)
- Compare Over Time/Location
  - Layer historical data to track contamination trends
- Identify Gaps
  - See where you're missing samples (e.g., no data upstream of a pollution source)

#### **EXAMPLE**

• Non-point Source Pollution Assessment





## ARCGIS PRO & OTHER SPATIAL SOFTWARE

- Map Your Data
  - Visualize sampling sites and pollution hotspots instantly
- Spot Spatial Errors
  - Flag GPS mistakes (e.g., points on land when they should be in water)
- Compare Over Time/Location
  - Layer historical data to track contamination trends
- Identify Gaps
  - See where you're missing samples (e.g., no data upstream of a pollution source)

- Non-point Source Pollution Assessment
- Bacteria loading E coli hot spots



### **WATER QUALITY**

### **DATA ANALYSES**



# ARCGIS PRO & OTHER SPATIAL SOFTWARE

- Map Your Data
  - Visualize sampling sites and pollution hotspots instantly
- Spot Spatial Errors
  - Flag GPS mistakes (e.g., points on land when they should be in water)
- Compare Over Time/Location
  - Layer historical data to track contamination trends
- Identify Gaps
  - See where you're missing samples (e.g., no data upstream of a pollution source)

- Non-point Source Pollution Assessment
- Bacteria loading E coli hot spots





### R SOFTWARE & TIME SERIES

- Powerful Analysis
  - Run advanced stats (trends, TMDLs, machine learning) beyond Excel's limits
- Reproducible Workflows
  - Scripts let you re-run analyses with new data in one click
- Publication-Quality Visuals
  - Create interactive