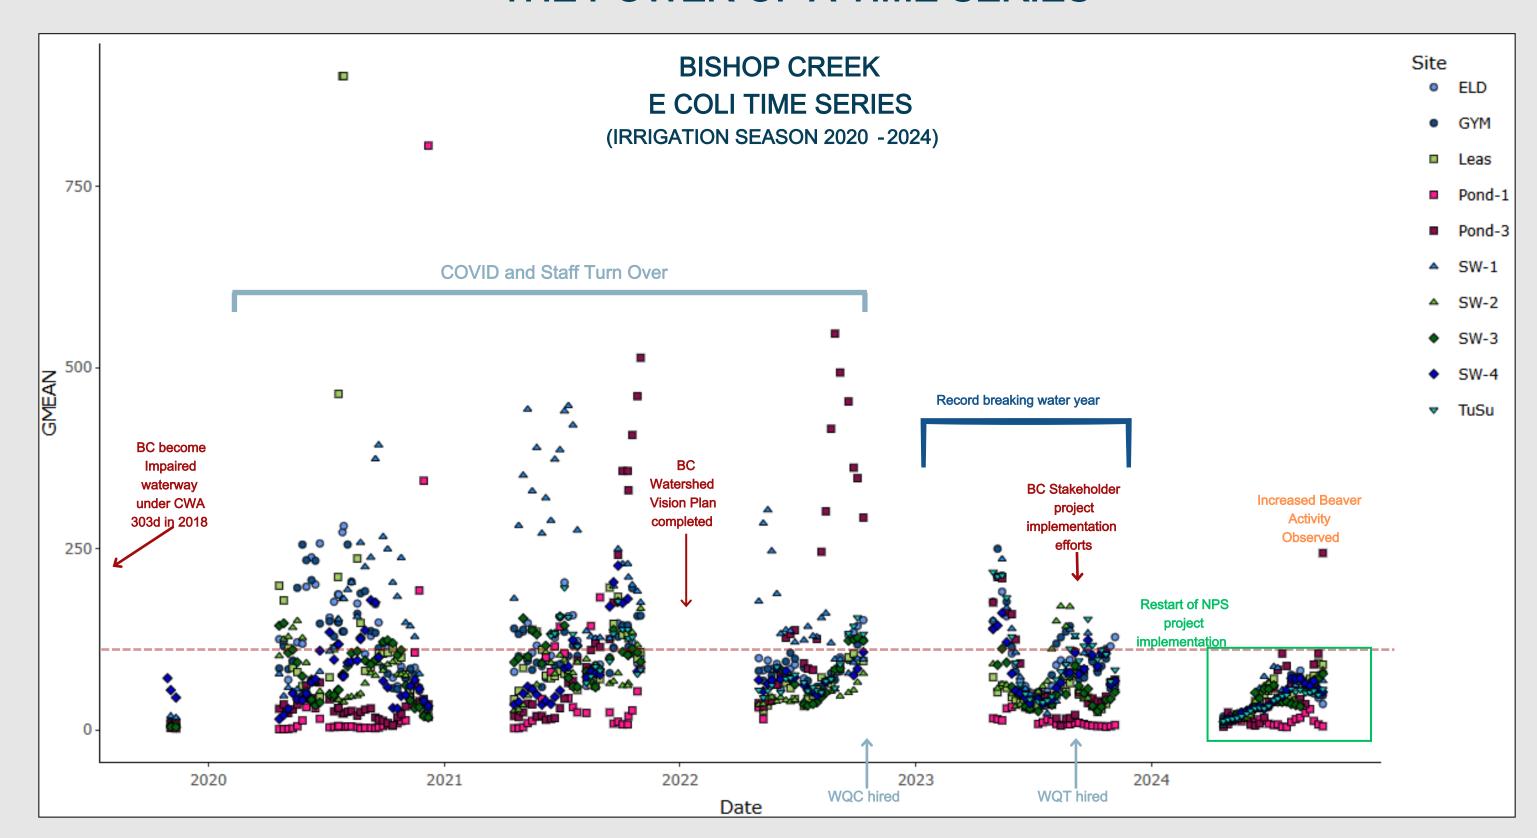

Publication-Quality Visuals
  - Create interactive maps/time series
- Connect to Databases
  - Pull data automatically from WQP, APIs, or tribal databases
- Free and Open Source
  - No software costs runs on any computer

#### **EXAMPLE**

• Bacteria Time Series - 2020 through 2024





### R SOFTWARE & TIME SERIES

- Powerful Analysis
  - Run advanced stats (trends, TMDLs, machine learning) beyond Excel's limits
- Reproducible Workflows
  - Scripts let you re-run analyses with new data in one click
- Publication-Quality Visuals
  - Create interactive maps/time series
- Connect to Databases
  - Pull data automatically from WQP, APIs, or tribal databases
- Free and Open Source
  - No software costs runs on any computer

#### **EXAMPLE**

• Bacteria Time Series - 2020 through 2024



















# DATA ASSESSMENT THE POWER OF A TIME SERIES



# DATA ASSESSMENT THE POWER OF A TIME SERIES















- Identify Critical Risks
  - <u>Example</u>: Assessment reveals E. coli levels exceed EPA standards at swimming areas
  - <u>Decision</u>: Close unsafe sites or post advisories before community exposure



#### **BISHOP PAIUTE TRIBE**

#### ENVIRONMENTAL MANAGEMENT OFFICE

50 Tu Su Lane, Bishop, CA 93514

**NOTICE** 

Date: May 10, 2023

Location: SW-4 + South Fork Bishop Creek

The 2023 Irrigation Season (April-November) has commenced on the Bishop Paiute Reservation causing exceedances of bacteria levels (e.g., Total coliform and *E. coli*) and nutrients (total nitrogen and total phosphorus) in Bishop Creek. Be advised that elevated levels of bacteria and nutrients can c