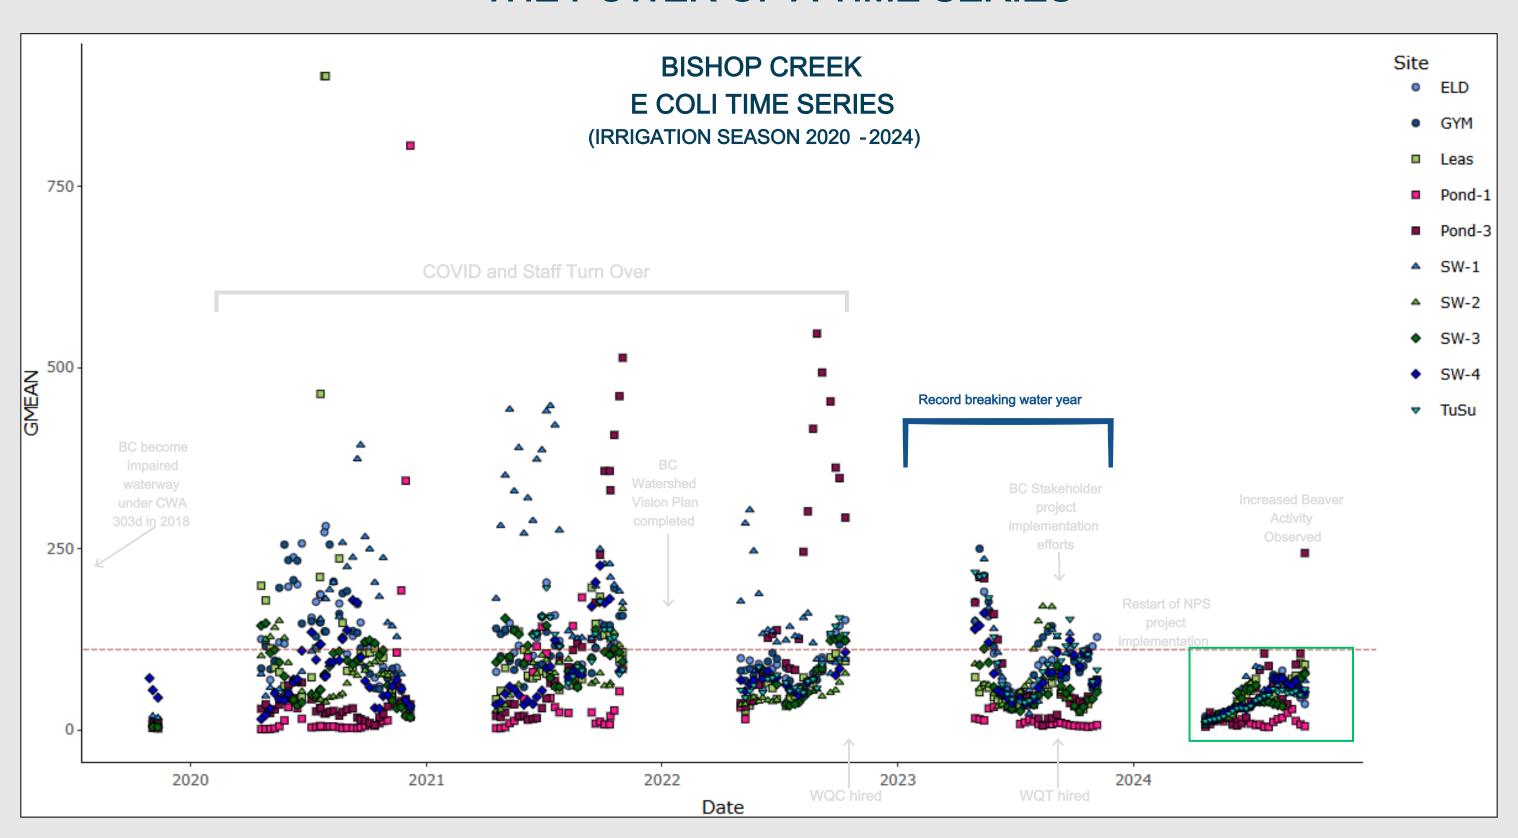

cation-Quality Visuals
  - Create interactive maps/time series
- Connect to Databases
  - Pull data automatically from WQP, APIs, or tribal databases
- Free and Open Source
  - No software costs runs on any computer

#### **EXAMPLE**

• Bacteria Time Series - 2020 through 2024





### R SOFTWARE & TIME SERIES

- Powerful Analysis
  - Run advanced stats (trends, TMDLs, machine learning) beyond Excel's limits
- Reproducible Workflows
  - Scripts let you re-run analyses with new data in one click
- Publication-Quality Visuals
  - Create interactive maps/time series
- Connect to Databases
  - Pull data automatically from WQP, APIs, or tribal databases
- Free and Open Source
  - No software costs runs on any computer

#### **EXAMPLE**

• Bacteria Time Series - 2020 through 2024



















# DATA ASSESSMENT THE POWER OF A TIME SERIES



# DATA ASSESSMENT THE POWER OF A TIME SERIES















- Identify Critical Risks
  - <u>Example</u>: Assessment reveals E. coli levels exceed EPA standards at swimming areas
  - <u>Decision</u>: Close unsafe sites or post advisories before community exposure



#### **BISHOP PAIUTE TRIBE**

#### ENVIRONMENTAL MANAGEMENT OFFICE

50 Tu Su Lane, Bishop, CA 93514

**NOTICE** 

Date: May 10, 2023

Location: SW-4 + South Fork Bishop Creek

The 2023 Irrigation Season (April-November) has commenced on the Bishop Paiute Reservation causing exceedances of bacteria levels (e.g., Total coliform and *E. coli*) and nutrients (total nitrogen and total phosphorus) in Bishop Creek. Be advised that elevated levels of bacteria and nutrients can cause w