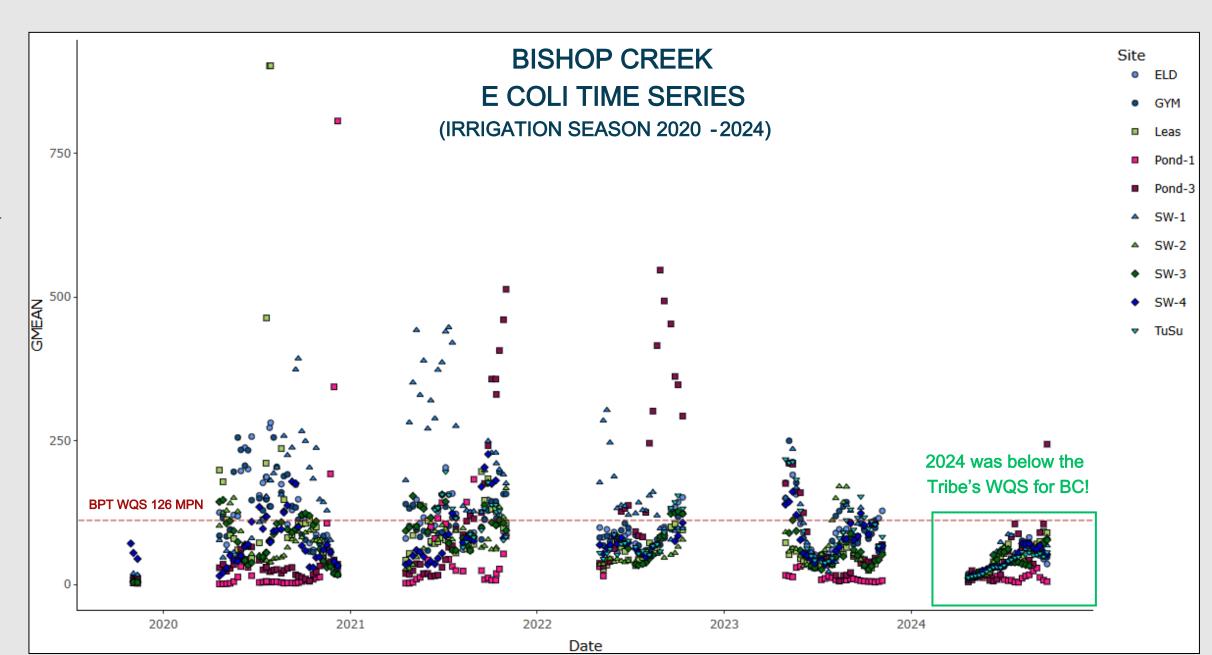

click
- Publication-Quality Visuals
  - Create interactive maps/time series
- Connect to Databases
  - Pull data automatically from WQP, APIs, or tribal databases
- Free and Open Source
  - No software costs runs on any computer

#### **EXAMPLE**

• Bacteria Time Series - 2020 through 2024





### R SOFTWARE & TIME SERIES

- Powerful Analysis
  - Run advanced stats (trends, TMDLs, machine learning) beyond Excel's limits
- Reproducible Workflows
  - Scripts let you re-run analyses with new data in one click
- Publication-Quality Visuals
  - Create interactive maps/time series
- Connect to Databases
  - Pull data automatically from WQP, APIs, or tribal databases
- Free and Open Source
  - No software costs runs on any computer

#### **EXAMPLE**

• Bacteria Time Series - 2020 through 2024



















# DATA ASSESSMENT THE POWER OF A TIME SERIES



# DATA ASSESSMENT THE POWER OF A TIME SERIES















- Identify Critical Risks
  - <u>Example</u>: Assessment reveals E. coli levels exceed EPA standards at swimming areas
  - <u>Decision</u>: Close unsafe sites or post advisories before community exposure



#### **BISHOP PAIUTE TRIBE**

#### ENVIRONMENTAL MANAGEMENT OFFICE

50 Tu Su Lane, Bishop, CA 93514

**NOTICE** 

Date: May 10, 2023

Location: SW-4 + South Fork Bishop Creek

The 2023 Irrigation Season (April-November) has commenced on the Bishop Paiute Reservation causing exceedances of bacteria levels (e.g., Total coliform and *E. coli*) and nutrients (total nitrogen and total phosphorus) in Bishop Creek. Be advised that elevated levels of bacteria and nutrien