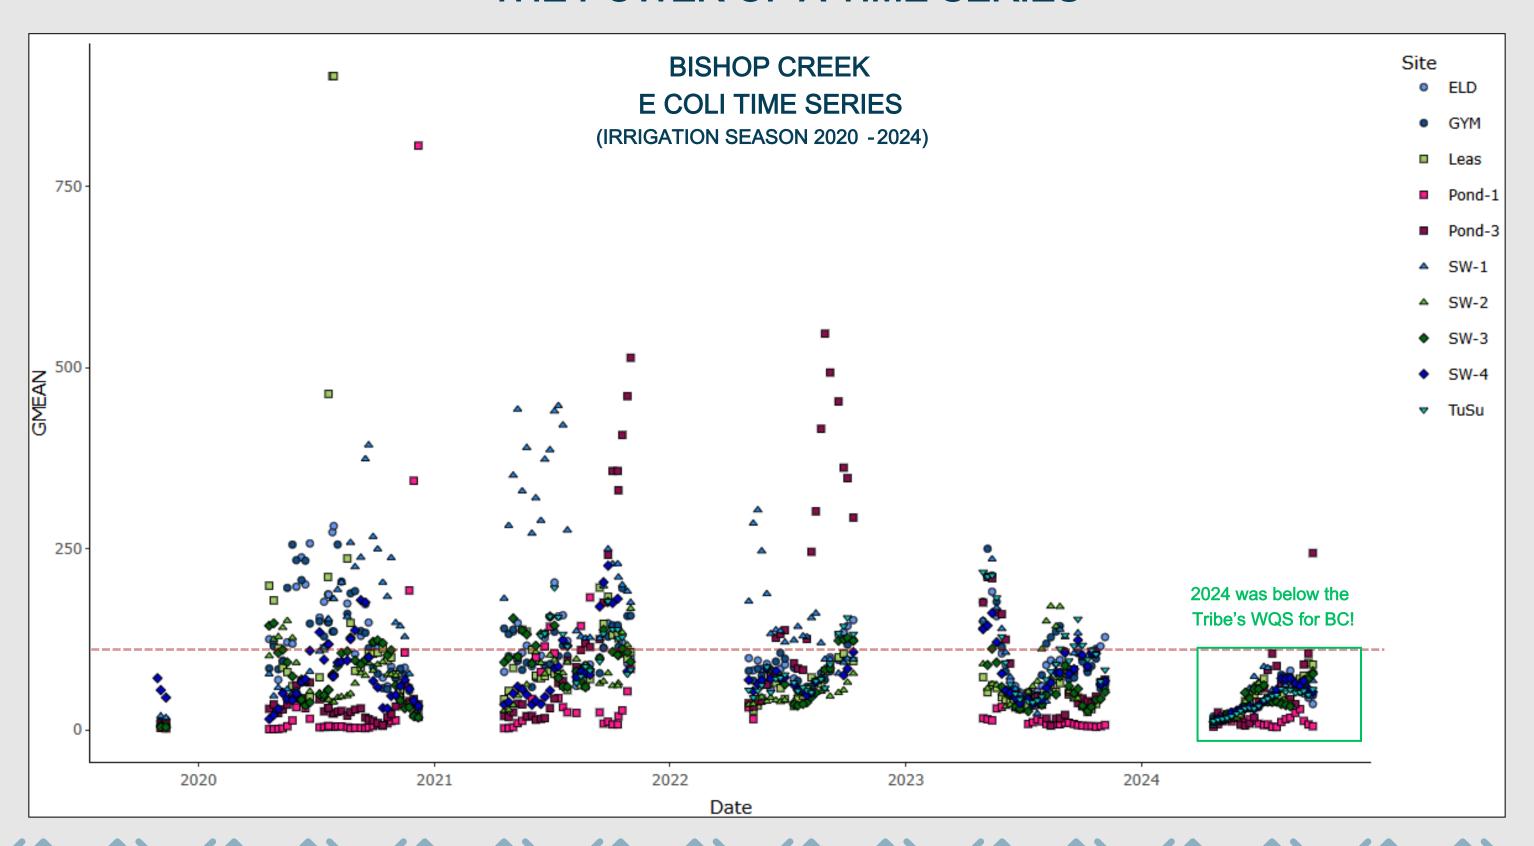

lick
- Publication-Quality Visuals
  - Create interactive maps/time series
- Connect to Databases
  - Pull data automatically from WQP, APIs, or tribal databases
- Free and Open Source
  - No software costs runs on any computer

#### **EXAMPLE**

• Bacteria Time Series - 2020 through 2024





### R SOFTWARE & TIME SERIES

- Powerful Analysis
  - Run advanced stats (trends, TMDLs, machine learning) beyond Excel's limits
- Reproducible Workflows
  - Scripts let you re-run analyses with new data in one click
- Publication-Quality Visuals
  - Create interactive maps/time series
- Connect to Databases
  - Pull data automatically from WQP, APIs, or tribal databases
- Free and Open Source
  - No software costs runs on any computer

#### **EXAMPLE**

• Bacteria Time Series - 2020 through 2024



















# DATA ASSESSMENT THE POWER OF A TIME SERIES



# DATA ASSESSMENT THE POWER OF A TIME SERIES















- Identify Critical Risks
  - <u>Example</u>: Assessment reveals E. coli levels exceed EPA standards at swimming areas
  - <u>Decision</u>: Close unsafe sites or post advisories before community exposure



#### **BISHOP PAIUTE TRIBE**

#### ENVIRONMENTAL MANAGEMENT OFFICE

50 Tu Su Lane, Bishop, CA 93514

**NOTICE** 

Date: May 10, 2023

Location: SW-4 + South Fork Bishop Creek

The 2023 Irrigation Season (April-November) has commenced on the Bishop Paiute Reservation causing exceedances of bacteria levels (e.g., Total coliform and *E. coli*) and nutrients (total nitrogen and total phosphorus) in Bishop Creek. Be advised that elevated levels of bacteria and nutrients