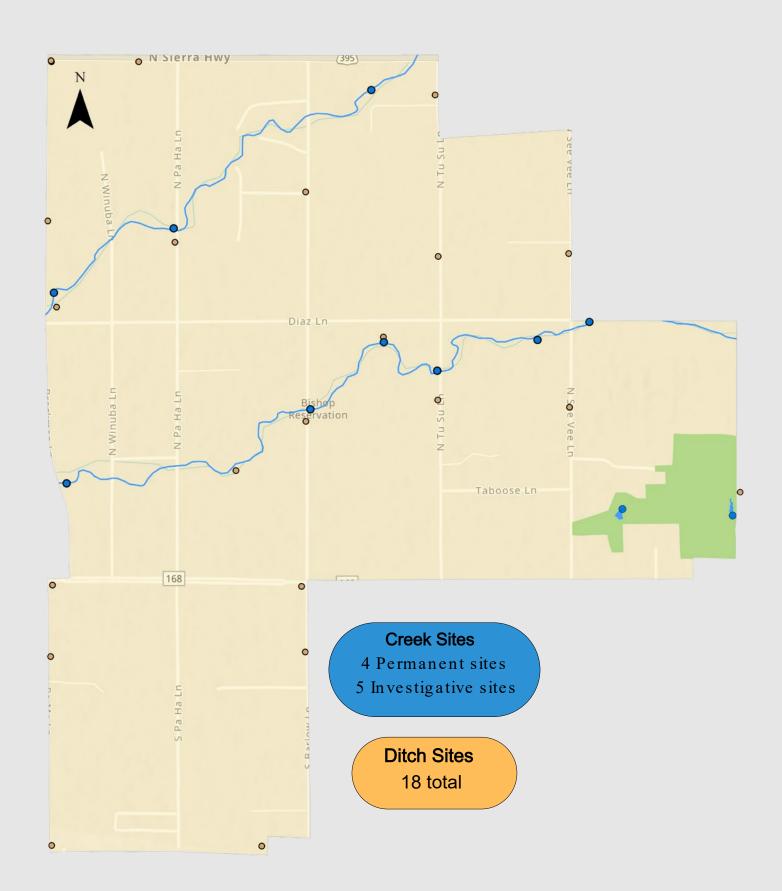

### **Creek Sites**

- Continuous Monitoring Sites Physical Parameters
  - Four sites entrance and exit of BC
  - 30 min intervals
  - Text files
- Bacteria and Nutrient Monitoring
  - Total Coliform + E. coli, Phosphorus & Total Nitrogen, Physical Parameters
  - 9 sites (4 permanent & 5 investigative)

### **Creek Sites**

- Continuous Monitoring Sites Physical Parameters
  - Four sites entrance and exit of BC
  - o 30 min intervals
  - Text files
- Bacteria and Nutrient Monitoring
  - Total Coliform + E. coli, Phosphorus & Total Nitrogen, Physical Parameters
  - o 9 sites (4 permanent & 5 investigative)

### **Ditch Sites**

- Bacteria and Nutrient Monitoring
  - 18 sites

### **Creek Sites**

- Continuous Monitoring Sites Physical Parameters
  - Four sites entrance and exit of BC
  - o 30 min intervals
  - Text files
- Bacteria and Nutrient Monitoring
  - Total Coliform + E. coli, Phosphorus & Total Nitrogen, Physical Parameters
  - 9 sites (4 permanent & 5 investigative)

### **Ditch Sites**

- Bacteria and Nutrient Monitoring
  - o 18 sites