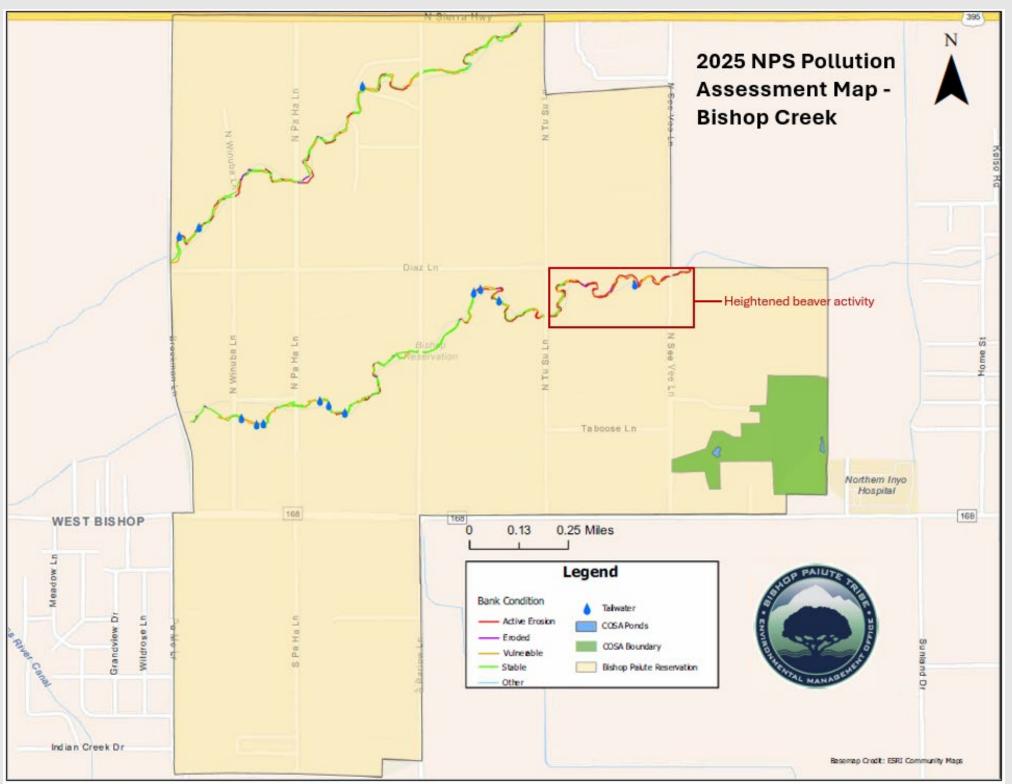

- Visualize sampling sites and pollution hotspots instantly
- Spot Spatial Errors
  - Flag GPS mistakes (e.g., points on land when they should be in water)
- Compare Over Time/Location
  - Layer historical data to track contamination trends
- Identify Gaps
  - See where you're missing samples (e.g., no data upstream of a pollution source)



# ARCGIS PRO & OTHER SPATIAL SOFTWARE

- Map Data
  - Visualize sampling sites and pollution hotspots instantly
- Spot Spatial Errors
  - Flag GPS mistakes (e.g., points on land when they should be in water)
- Compare Over Time/Location
  - Layer historical data to track contamination trends
- Identify Gaps
  - See where you're missing samples (e.g., no data upstream of a pollution source)

#### **EXAMPLE**

• Non-point Source Pollution Assessment





## ARCGIS PRO & OTHER SPATIAL SOFTWARE

- Map Your Data
  - Visualize sampling sites and pollution hotspots instantly
- Spot Spatial Errors
  - Flag GPS mistakes (e.g., points on land when they should be in water)
- Compare Over Time/Location
  - Layer historical data to track contamination trends
- Identify Gaps
  - See where you're missing samples (e.g., no data upstream of a pollution source)

- Non-point Source Pollution Assessment
- Bacteria loading E coli hot spots



### **WATER QUALITY**

### **DATA ANALYSES**



# ARCGIS PRO & OTHER SPATIAL SOFTWARE

- Map Your Data
  - Visualize sampling sites and pollution hotspots instantly
- Spot Spatial Errors
  - Flag GPS mistakes (e.g., points on land when they should be in water)
- Compare Over Time/Location
  - Layer historical data t