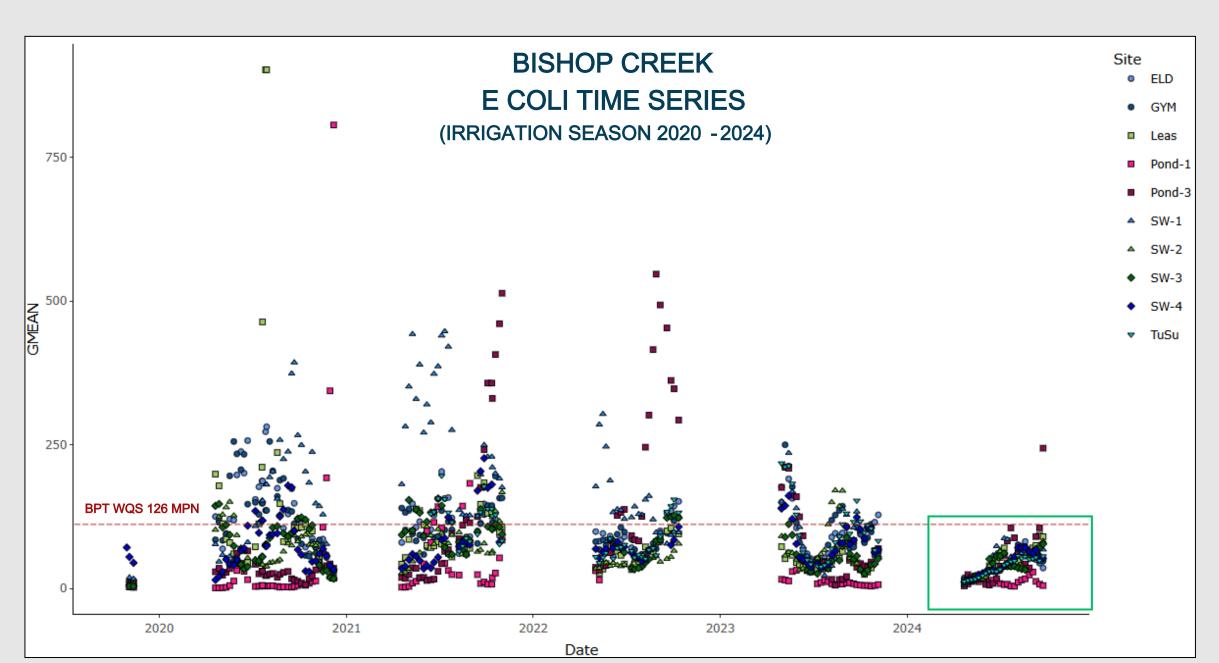

click
- Publication-Quality Visuals
  - Create interactive maps/time series
- Connect to Databases
  - Pull data automatically from WQP, APIs, or tribal databases
- Free and Open Source
  - No software costs runs on any computer

#### **EXAMPLE**

• Bacteria Time Series - 2020 through 2024





### R SOFTWARE & TIME SERIES

- Powerful Analysis
  - Run advanced stats (trends, TMDLs, machine learning) beyond Excel's limits
- Reproducible Workflows
  - Scripts let you re-run analyses with new data in one click
- Publication-Quality Visuals
  - Create interactive maps/time series
- Connect to Databases
  - Pull data automatically from WQP, APIs, or tribal databases
- Free and Open Source
  - No software costs runs on any computer

#### **EXAMPLE**

• Bacteria Time Series - 2020 through 2024





### R SOFTWARE & TIME SERIES

- Powerful Analysis
  - Run advanced stats (trends, TMDLs, machine learning) beyond Excel's limits
- Reproducible Workflows
  - Scripts let you re-run analyses with new data in one click
- Publication-Quality Visuals
  - Create interactive maps/time series
- Connect to Databases
  - Pull data automatically from WQP, APIs, or tribal databases
- Free and Open Source
  - No software costs runs on any computer

#### **EXAMPLE**

• Bacteria Time Series - 2020 through 2024



















# DATA ASSESSMENT THE POWER OF A TIME SERIES



# DATA ASSESSMENT THE POWER OF A TIME SERIES















- Identify Critical Risks
  - <u>Example</u>: Assessment reveals E. coli levels exceed EPA standards at swimming areas
  - <u>Decision</u>: Close unsafe sites or post