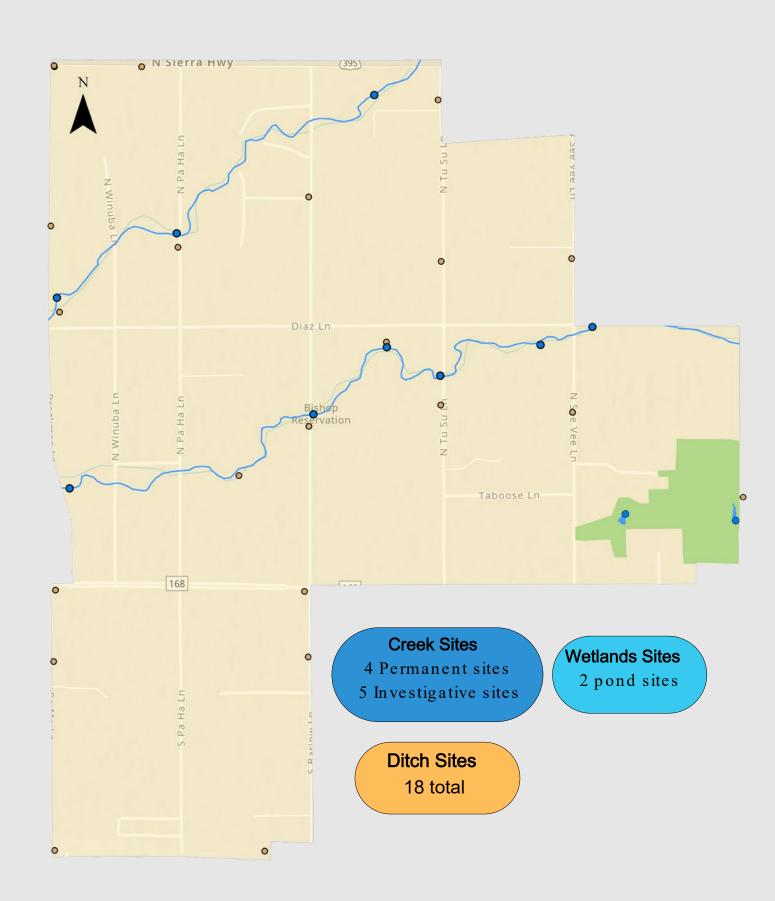

### **Creek Sites**

- Continuous Monitoring Sites Physical Parameters
  - Four sites entrance and exit of BC
  - 30 min intervals
  - Text files

### **Creek Sites**

- Continuous Monitoring Sites Physical Parameters
  - Four sites entrance and exit of BC
  - 30 min intervals
  - Text files
- Bacteria and Nutrient Monitoring
  - Total Coliform + E. coli, Phosphorus & Total Nitrogen, Physical Parameters
  - 9 sites (4 permanent & 5 investigative)

### **Creek Sites**

- Continuous Monitoring Sites Physical Parameters
  - Four sites entrance and exit of BC
  - o 30 min intervals
  - Text files
- Bacteria and Nutrient Monitoring
  - Total Coliform + E. coli, Phosphorus & Total Nitrogen, Physical Parameters
  - o 9 sites (4 permanent & 5 investigative)

### **Ditch Sites**

- Bacteria and Nutrient Monitoring
  - 18 sites

### **Creek Sites**

- Continuous Monitoring Sites Physical Parameters
  - Four sites entrance and exit of BC
  - o 30 min intervals
  - Text files
- Bacteria and Nutrient Monitoring
  - Total Coliform + E. coli, Phosphorus & Total Nitrogen, Physical Parameters
  - 9 sites (4 permanent & 5 investigative)

### **Ditch Sites**

- Bacteria and Nutrient Monitoring
  - o 18 sites

### Wetlands

- Continuous Monitoring Temp and DO
- Bacteria, Nutrient Monitoring, Physical Parameters
- 2 Ponds