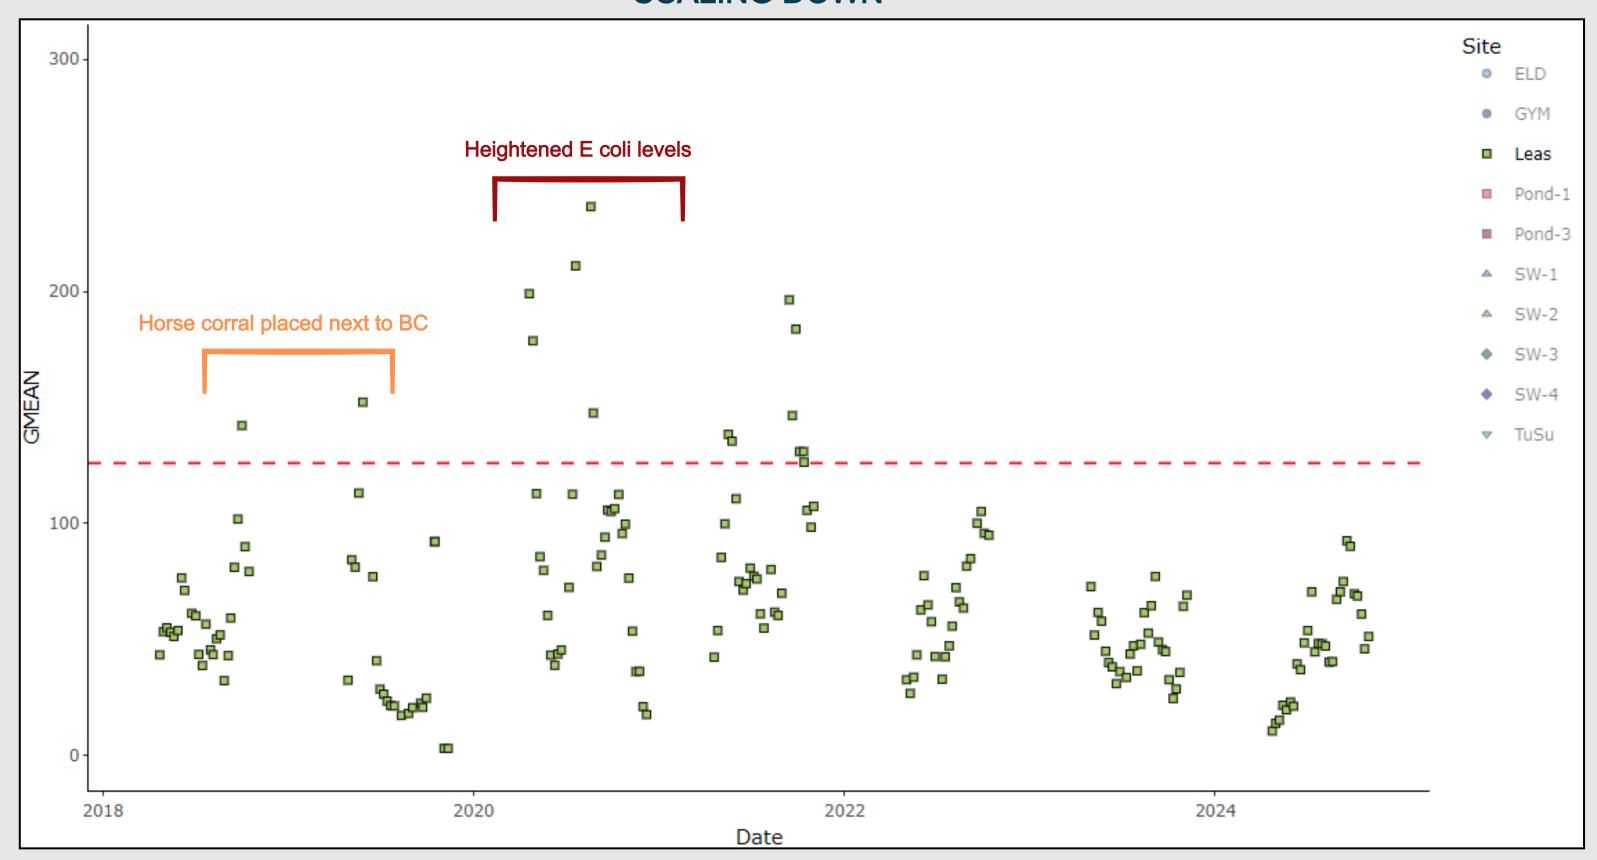

tically from WQP, APIs, or tribal databases
- Free and Open Source
  - No software costs runs on any computer

#### **EXAMPLE**

• Bacteria Time Series - 2020 through 2024





### R SOFTWARE & TIME SERIES

- Powerful Analysis
  - Run advanced stats (trends, TMDLs, machine learning) beyond Excel's limits
- Reproducible Workflows
  - Scripts let you re-run analyses with new data in one click
- Publication-Quality Visuals
  - Create interactive maps/time series
- Connect to Databases
  - Pull data automatically from WQP, APIs, or tribal databases
- Free and Open Source
  - No software costs runs on any computer

#### **EXAMPLE**

• Bacteria Time Series - 2020 through 2024



















# DATA ASSESSMENT THE POWER OF A TIME SERIES



# DATA ASSESSMENT THE POWER OF A TIME SERIES















- Identify Critical Risks
  - <u>Example</u>: Assessment reveals E. coli levels exceed EPA standards at swimming areas
  - <u>Decision</u>: Close unsafe sites or post advisories before community exposure



#### **BISHOP PAIUTE TRIBE**

#### ENVIRONMENTAL MANAGEMENT OFFICE

50 Tu Su Lane, Bishop, CA 93514

**NOTICE** 

Date: May 10, 2023

Location: SW-4 + South Fork Bishop Creek

The 2023 Irrigation Season (April-November) has commenced on the Bishop Paiute Reservation causing exceedances of bacteria levels (e.g., Total coliform and *E. coli*) and nutrients (total nitrogen and total phosphorus) in Bishop Creek. Be advised that elevated levels of bacteria and nutrients can cause waterborne illnesses to humans and pets when recreating in the creek.

The Water Quality Control Program mo