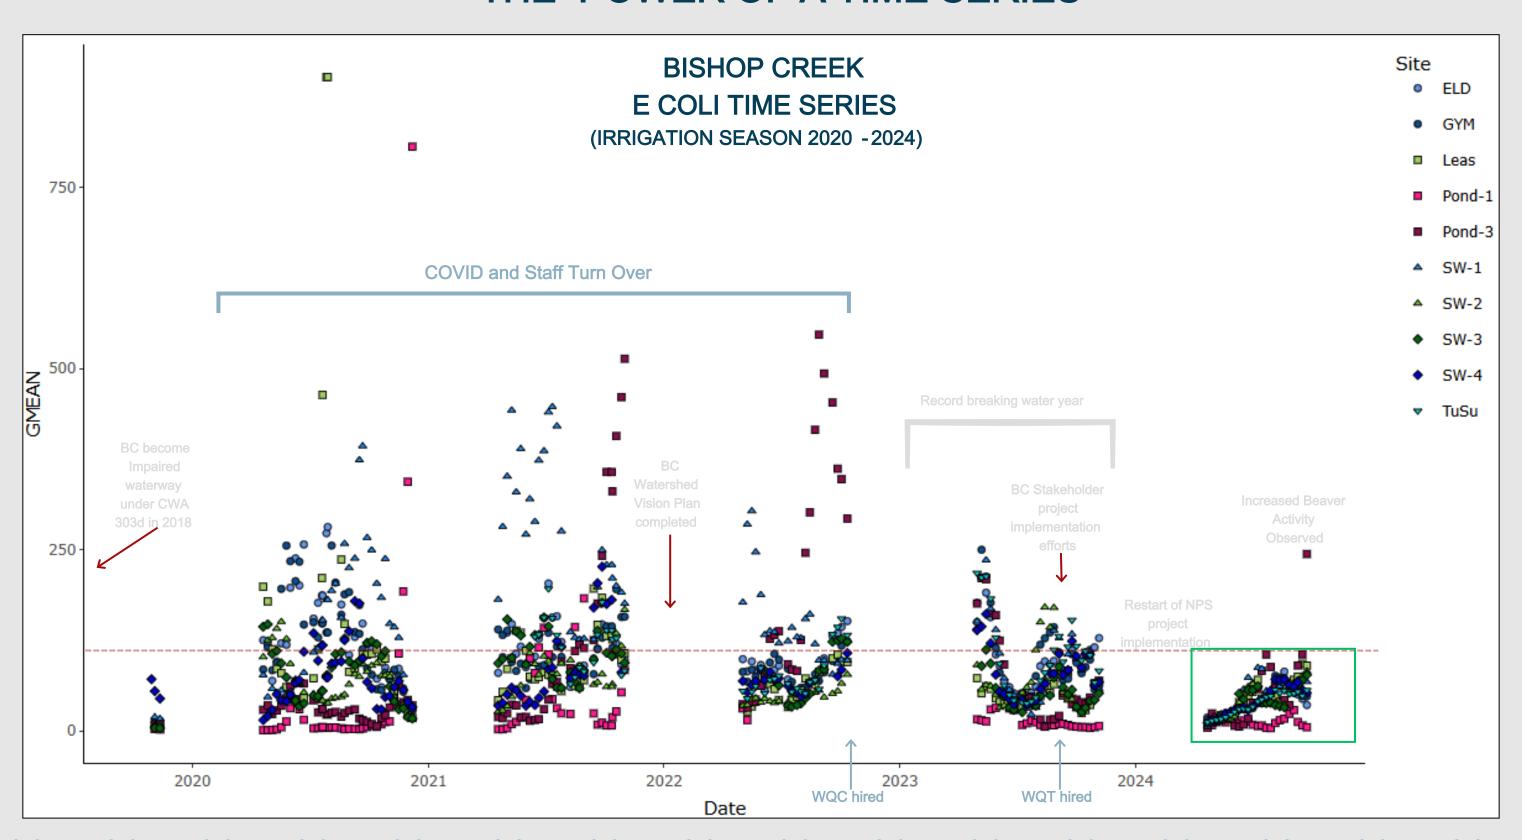

ublication-Quality Visuals
  - Create interactive maps/time series
- Connect to Databases
  - Pull data automatically from WQP, APIs, or tribal databases
- Free and Open Source
  - No software costs runs on any computer

#### **EXAMPLE**

• Bacteria Time Series - 2020 through 2024





### R SOFTWARE & TIME SERIES

- Powerful Analysis
  - Run advanced stats (trends, TMDLs, machine learning) beyond Excel's limits
- Reproducible Workflows
  - Scripts let you re-run analyses with new data in one click
- Publication-Quality Visuals
  - Create interactive maps/time series
- Connect to Databases
  - Pull data automatically from WQP, APIs, or tribal databases
- Free and Open Source
  - No software costs runs on any computer

#### **EXAMPLE**

• Bacteria Time Series - 2020 through 2024



















# DATA ASSESSMENT THE POWER OF A TIME SERIES



# DATA ASSESSMENT THE POWER OF A TIME SERIES















- Identify Critical Risks
  - <u>Example</u>: Assessment reveals E. coli levels exceed EPA standards at swimming areas
  - <u>Decision</u>: Close unsafe sites or post advisories before community exposure



#### **BISHOP PAIUTE TRIBE**

#### ENVIRONMENTAL MANAGEMENT OFFICE

50 Tu Su Lane, Bishop, CA 93514

**NOTICE** 

Date: May 10, 2023

Location: SW-4 + South Fork Bishop Creek

The 2023 Irrigation Season (April-November) has commenced on the Bishop Paiute Reservation causing exceedances of bacteria levels (e.g., Total coliform and *E. coli*) and nutrients (total nitrogen and total phosphorus) in Bishop Creek. Be advised that elevated levels of bacteria and nutrients can cau